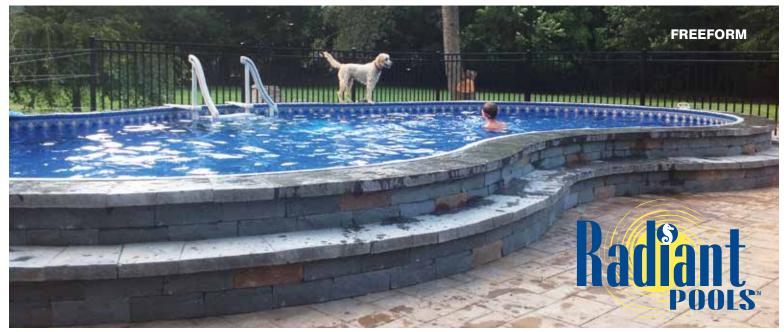

# **Aboveground**

If you think all aboveground pools are created equal – Think again! Radiant Metric Pools come in 3 exciting shapes for you to choose from, including our unique Freeform pool. Explore your options for liner and wall pattern design to customize the look of your pool!

#### **Halfway In and All Decked Out**

In addition to the Round, Oval and Freeform, Radiant Pools also offers a classic Grecian shaped pool for semi-inground installation. At least 50% of the **Radiant Metric Grecian Pool** wall (26") must be installed below the ground. This pool gives you more options on installation and finishing! You can add a full deck to this amazing pool using 5/4 wood receptor coping. With this option, you get a clean finished edge, creating a smooth transition from deck to pool. Add a walk-in step or paver surround, and you can enjoy the look and feel of an inground pool for a fraction of the price.