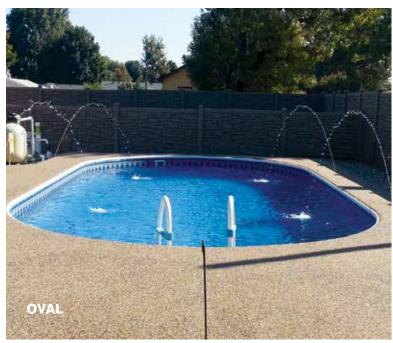

#### **Halfway In and All Decked Out**

In addition to the Round, Oval and Freeform, Radiant Pools also offers a classic Grecian shaped pool for semi-inground installation. At least 50% of the **Radiant Metric Grecian Pool** wall (26") must be installed below the ground. This pool gives you more options on installation and finishing! You can add a full deck to this amazing pool using 5/4 wood receptor coping. With this option, you get a clean finished edge, creating a smooth transition from deck to pool. Add a walk-in step or paver surround, and you can enjoy the look and feel of an inground pool for a fraction of the price.