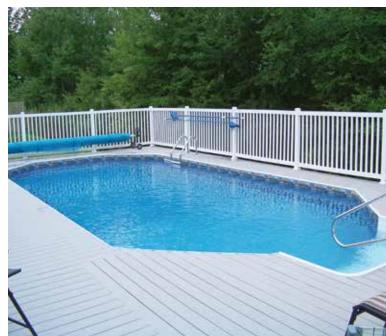

# **Aboveground**

If you think all aboveground pools are created equal – Think again! Radiant Metric Pools come in 3 exciting shapes for you to choose from, including our unique Freeform pool. Explore your options for liner and wall pattern design to customize the look of your pool!

You can surround your Radiant Pool with a deck to create a poolside entertaining area. For a true backyard resort feel, add the **Radiant Inside Step**. This innovative liner over step adds a whole new dimension to your poolside pleasures providing a great gathering area for conversation and relaxation. Covered with a slip resistant textured liner for safety, it's perfect for loungers and little ones alike!