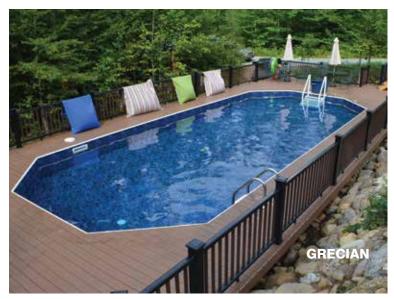

#### **GRECIAN**

15' x 29'

17 'x 33'

17' x 37'

17' x 41'

# **Aboveground**

If you think all aboveground pools are created equal – Think again! Radiant Metric Pools come in 3 exciting shapes for you to choose from, including our unique Freeform pool. Explore your options for liner and wall pattern design to customize the look of your pool!