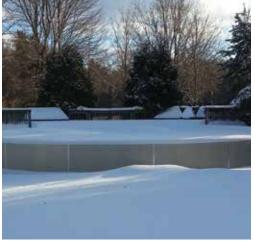

The Metric Series warranty includes protection from winter damage! Snow and ice buildup can destroy a traditional aboveground pool. The incredibly strong Radiant pool wall eliminates this potential harm. Our warranty protects your pool in the unlikely event that damage occurs. No other pool warranty compares to Radiant Pools.