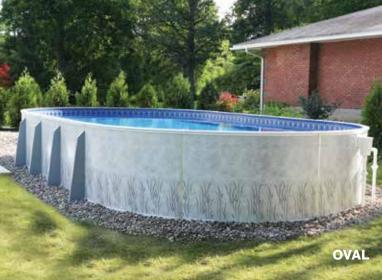

#### **FREEFORM**

14' x 22'

16 'x 27'

18' x 32'

# **Aboveground**

If you think all aboveground pools are created equal – Think again! Radiant Metric Pools come in 3 exciting shapes for you to choose from, including our unique Freeform pool. Explore your options for liner and wall pattern design to customize the look of your pool!