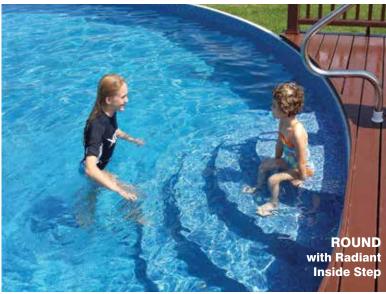

You can surround your Radiant Pool with a deck to create a poolside entertaining area. For a true backyard resort feel, add the **Radiant Inside Step**. This innovative liner over step adds a whole new dimension to your poolside pleasures providing a great gathering area for conversation and relaxation. Covered with a slip resistant textured liner for safety, it's perfect for loungers and little ones alike!

This exclusive step option provides you an easy access into and out of your aboveground pool that you can only get with a Radiant Metric Pool. The seamless design of the Radiant Inside Step complements the aesthetic appeal of your pool by creating an inground look in your Radiant Metric aboveground pool!