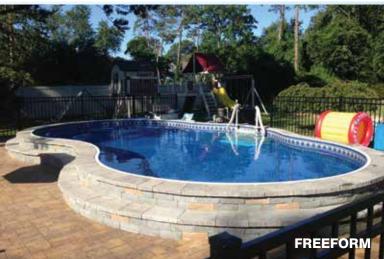

#### **FREEFORM**

14' x 22'

16 'x 27'

18' x 32'

# **Aboveground**

If you think all aboveground pools are created equal – Think again! Radiant Metric Pools come in 3 exciting shapes for you to choose from, including our unique Freeform pool. Explore your options for liner and wall pattern design to customize the look of your pool!