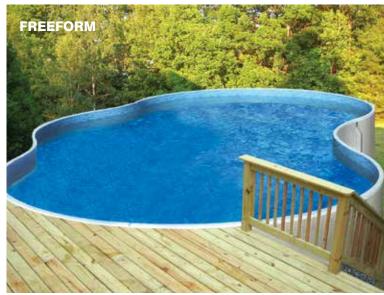

#### **FREEFORM**

14' x 22'

16 'x 27'

18' x 32'

# **Aboveground**

If you think all aboveground pools are created equal – Think again! Radiant Metric Pools come in 3 exciting shapes for you to choose from, including our unique Freeform pool. Explore your options for liner and wall pattern design to customize the look of your pool!