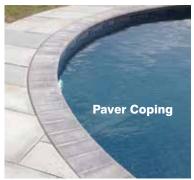

#### **Inground Coping Options**

Surround your pool in style! One of the finishing touches of your swimming pool is the coping. Your choice of pool coping is a small detail that can make a big difference! Not only is pool coping one of the most important elements in the structure of your swimming pool, it is also allows for unlimited deck finish options. Whether you choose concrete or pavers, you create your own backyard style.