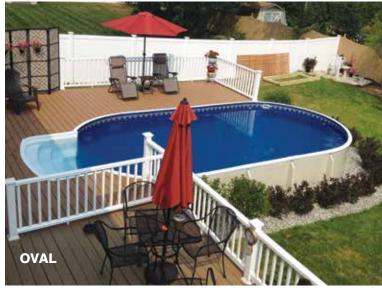

You can surround your Radiant Pool with a deck to create a poolside entertaining area. For a true backyard resort feel, add the **Radiant Inside Step**. This innovative liner over step adds a whole new dimension to your poolside pleasures providing a great gathering area for conversation and relaxation. Covered with a slip resistant textured liner for safety, it's perfect for loungers and little ones alike!

This exclusive step option provides you an easy access into and out of your aboveground pool that you can only get with a Radiant Metric Pool. The seamless design of the Radiant Inside Step complements the aesthetic appeal of your pool by creating an inground look in your Radiant Metric aboveground pool!