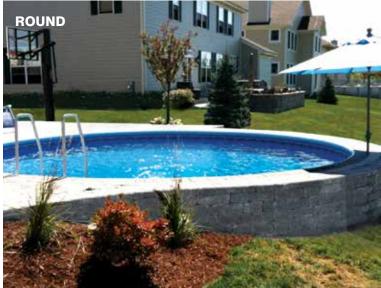

#### **ROUND**

16' 27'

18' 30'

21' 33'

24'

12' x 16' 16' x 28'

12 'x 20' 16' x 32'

12' x 24' 18' x 34'

# **Aboveground**

If you think all aboveground pools are created equal – Think again! Radiant Metric Pools come in 3 exciting shapes for you to choose from, including our unique Freeform pool. Explore your options for liner and wall pattern design to customize the look of your pool!