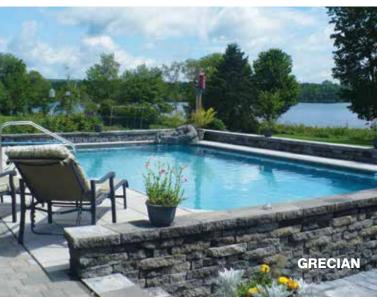

# **Semi-Inground**

A Radiant Metric Pool can be installed partially or all the way in the ground. Backyard on a hill? Sloped terrain is no longer a problem!

#### **Halfway In and All Decked Out**

In addition to the Round, Oval and Freeform, Radiant Pools also offers a classic Grecian shaped pool for semi-inground installation. At least 50% of the **Radiant Metric Grecian Pool** wall (26") must be installed below the ground. This pool gives you more options on installation and finishing! You can add a full deck to this amazing pool using 5/4 wood receptor coping. With this option, you get a clean finished edge, creating a smooth transition from deck to pool. Add a walk-in step or paver surround, and you can enjoy the look and feel of an inground pool for a fraction of the price.