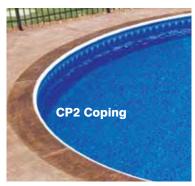

#### **Inground Coping Options**

Surround your pool in style! One of the finishing touches of your swimming pool is the coping. Your choice of pool coping is a small detail that can make a big difference! Not only is pool coping one of the most important elements in the structure of your swimming pool, it is also allows for unlimited deck finish options. Whether you choose concrete or pavers, you create your own backyard style.