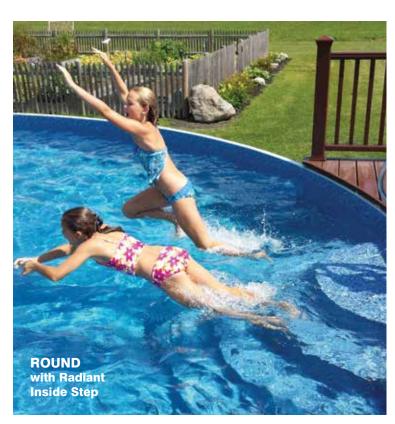

You can surround your Radiant Pool with a deck to create a poolside entertaining area. For a true backyard resort feel, add the **Radiant Inside Step**. This innovative liner over step adds a whole new dimension to your poolside pleasures providing a great gathering area for conversation and relaxation. Covered with a slip resistant textured liner for safety, it's perfect for loungers and little ones alike!

This exclusive step option provides you an easy access into and out of your aboveground pool that you can only get with a Radiant Metric Pool. The seamless design of the Radiant Inside Step complements the aesthetic appeal of your pool by creating an inground look in your Radiant Metric aboveground pool!