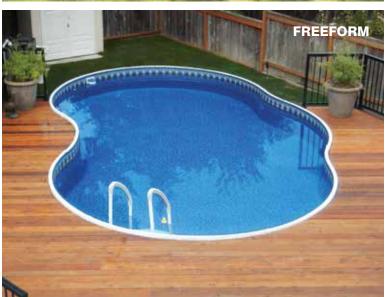

#### **FREEFORM**

14' x 22'

16 'x 27'

18' x 32'

# **Aboveground**

If you think all aboveground pools are created equal – Think again! Radiant Metric Pools come in 3 exciting shapes for you to choose from, including our unique Freeform pool. Explore your options for liner and wall pattern design to customize the look of your pool!