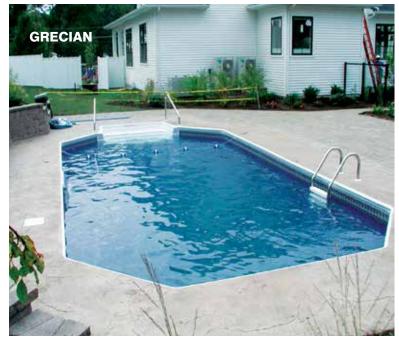

#### **GRECIAN**

15' x 29'

17 'x 33'

17' x 37'

17' x 41'

#### **Halfway In and All Decked Out**

In addition to the Round, Oval and Freeform, Radiant Pools also offers a classic Grecian shaped pool for semi-inground installation. At least 50% of the **Radiant Metric Grecian Pool** wall (26") must be installed below the ground. This pool gives you more options on installation and finishing! You can add a full deck to this amazing pool using 5/4 wood receptor coping. With this option, you get a clean finished edge, creating a smooth transition from deck to pool. Add a walk-in step or paver surround, and you can enjoy the look and feel of an inground pool for a fraction of the price.