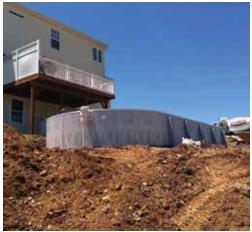

# When an aboveground pool won't do, the possibilities are endless with a Radiant Metric Pool installed semi-inground.

# **Semi-Inground**

A Radiant Metric Pool can be installed partially or all the way in the ground. Backyard on a hill? Sloped terrain is no longer a problem!

#### **Halfway In and All Decked Out**

In addition to the Round, Oval and Freeform, Radiant Pools also offers a classic Grecian shaped pool for semi-inground installation. At least 50% of the **Radiant Metric Grecian Pool** wall (26") must be installed below the ground. This pool gives you more options on installation and finishing! You can add a full deck to this amazing pool using 5/4 wood receptor coping. With this option, you get a clean finished edge, creating a smooth transition from deck to pool. Add a walk-in step or paver surround, and you can enjoy the look and feel of an inground pool for a fraction of the price.

Whatever your vision, Radiant Metric Semi-Inground Pools have varied shapes, sizes and installation options that allow it to comply with the requirements and restrictions of many homeowners associations regarding swimming pools. Now you can have the backyard you want in the neighborhood you choose!