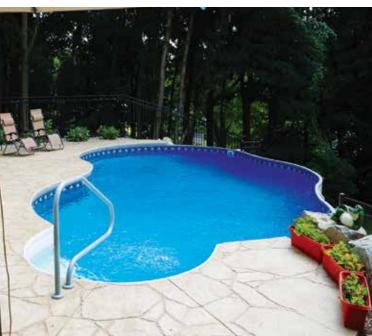

# **Inground**

### **You Can Have The Backyard of Your Dreams!**

For a fraction of the cost, you can have a 24' Metric Round pool in your backyard, with all the benefits of a standard inground pool. A 24' Metric Round pool, with its 52" walls, holds the same amount of water as a typical 16'x32' size inground pool. It will fit perfectly in your yard and in your budget!