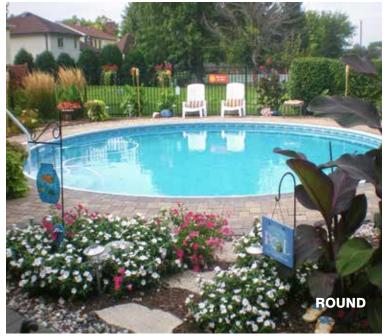

#### **ROUND**

16' 27'

18' 30'

21' 33'

24'

12' x 16' 16' x 28'

12 'x 20' 16' x 32'

12' x 24' 18' x 34'