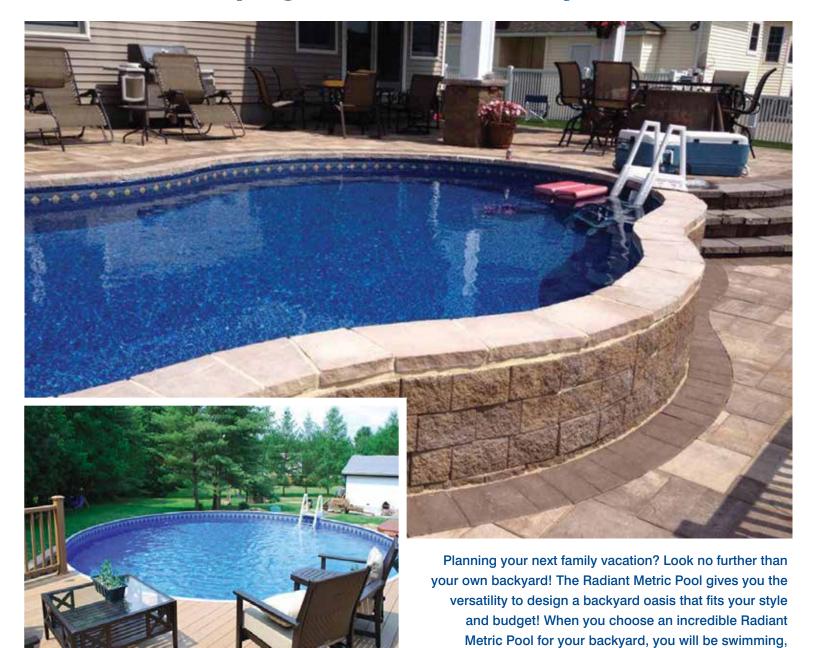

## We're Shaping the Future of Backyard Pools!

Radiant Pools offer sizes and shapes to fit any backyard, any budget, anywhere!

entertaining and relaxing before you know it!

### **You Can Have The Backyard of Your Dreams!**

For a fraction of the cost, you can have a 24' Metric Round pool in your backyard, with all the benefits of a standard inground pool. A 24' Metric Round pool, with its 52" walls, holds the same amount of water as a typical 16'x32' size inground pool. It will fit perfectly in your yard and in your budget!