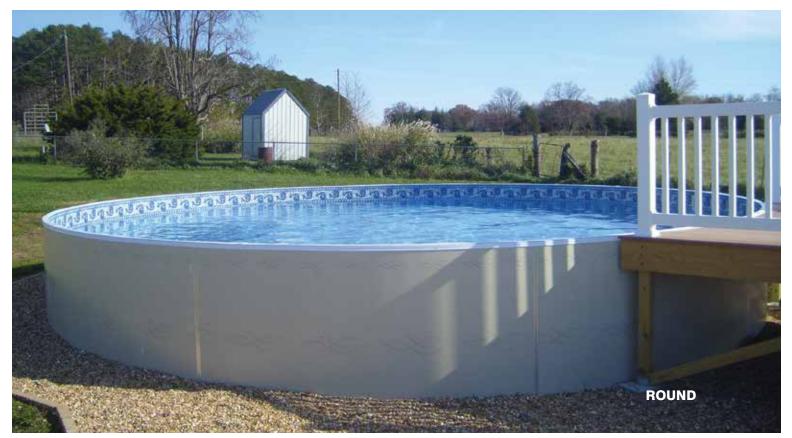

#### **ROUND**

16' 27'

18' 30'

21' 33'

24'

12' x 16' 16' x 28'

12 'x 20' 16' x 32'

12' x 24' 18' x 34'

# **Aboveground**

If you think all aboveground pools are created equal – Think again! Radiant Metric Pools come in 3 exciting shapes for you to choose from, including our unique Freeform pool. Explore your options for liner and wall pattern design to customize the look of your pool!