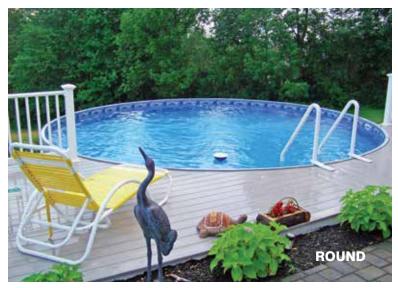

# **Aboveground**

If you think all aboveground pools are created equal – Think again! Radiant Metric Pools come in 3 exciting shapes for you to choose from, including our unique Freeform pool. Explore your options for liner and wall pattern design to customize the look of your pool!

You can surround your Radiant Pool with a deck to create a poolside entertaining area. For a true backyard resort feel, add the **Radiant Inside Step**. This innovative liner over step adds a whole new dimension to your poolside pleasures providing a great gathering area for conversation and relaxation. Covered with a slip resistant textured liner for safety, it's perfect for loungers and little ones alike!