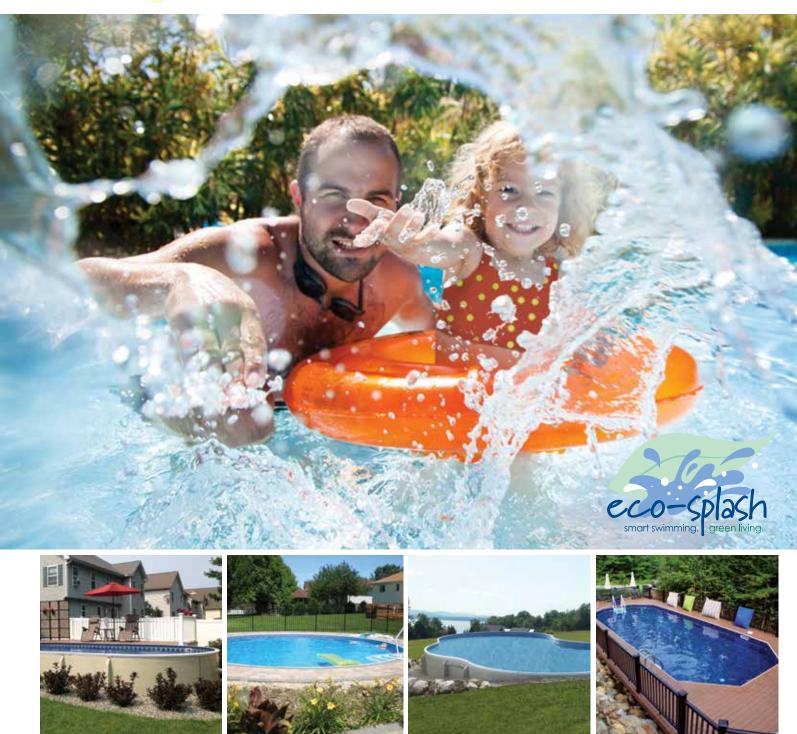

**Aboveground, Inground and Everything in Between!** 

#### Aboveground, Inground and Everything in Between!

Today, residential lots offer many landscape challenges. With the superior wall construction of the Radiant Pool, you now have options! Radiant Metric Series Pools can be installed aboveground, inground, and semi-inground, on a slope or into a hill and no retaining wall required!

The Radiant Metric Series Pool fits any backyard, any budget, anywhere. No other pool offers you this type of versatility!