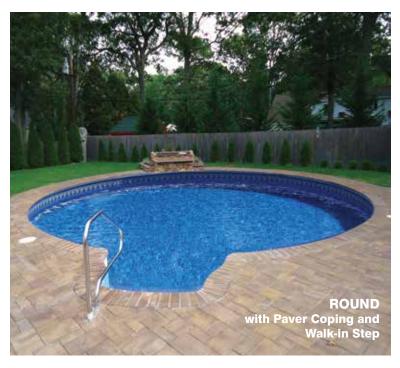

#### **ROUND**

16' 27'

18' 30'

21' 33'

24'

12' x 16' 16' x 28'

12 'x 20' 16' x 32'

12' x 24' 18' x 34'

#### **Inground Step Options**

Walk-in steps give everyone in the family easy and safe access to your pool. Stairs add a whole new dimension to your poolside pleasures since they're a great confidence builder for small children and a fantastic gathering area for conversation and relaxation. Add a beautiful thermoplastic step for the complete inground pool experience. These steps are available in 8' Radius and Straight styles, depending on your pool size.

#### **Inground Coping Options**

Surround your pool in style! One of the finishing touches of your swimming pool is the coping. Your choice of pool coping is a small detail that can make a big difference! Not only is pool coping one of the most important elements in the structure of your swimming pool, it is also allows for unlimited deck finish options. Whether you choose concrete or pavers, you create your own backyard style.