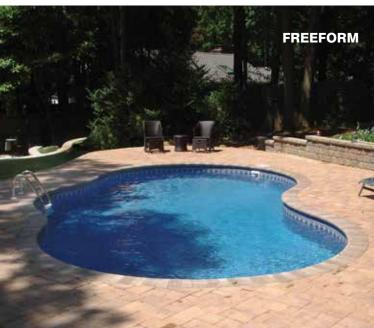

#### **FREEFORM**

14' x 22'

16 'x 27'

18' x 32'

# **Aboveground**

If you think all aboveground pools are created equal – Think again! Radiant Metric Pools come in 3 exciting shapes for you to choose from, including our unique Freeform pool. Explore your options for liner and wall pattern design to customize the look of your pool!