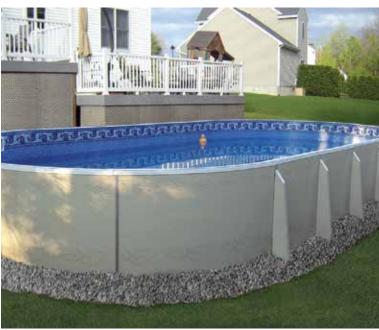

#### Aboveground, Inground and Everything in Between!

Today, residential lots offer many landscape challenges. With the superior wall construction of the Radiant Pool, you now have options! Radiant Metric Series Pools can be installed aboveground, inground, and semi-inground, on a slope or into a hill and no retaining wall required!

The Radiant Metric Series Pool fits any backyard, any budget, anywhere. No other pool offers you this type of versatility!