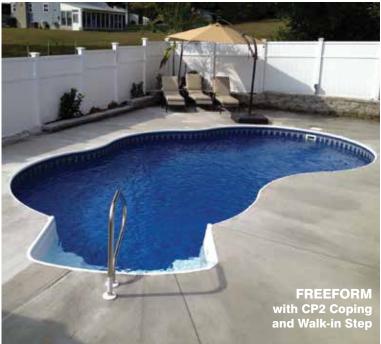

#### **FREEFORM**

14' x 22'

16 'x 27'

18' x 32'

#### **Inground Step Options**

Walk-in steps give everyone in the family easy and safe access to your pool. Stairs add a whole new dimension to your poolside pleasures since they're a great confidence builder for small children and a fantastic gathering area for conversation and relaxation. Add a beautiful thermoplastic step for the complete inground pool experience. These steps are available in 8' Radius and Straight styles, depending on your pool size.

#### **Inground Coping Options**

Surround your pool in style! One of the finishing touches of your swimming pool is the coping. Your choice of pool coping is a small detail that can make a big difference! Not only is pool coping one of the most important elements in the structure of your swimming pool, it is also allows for unlimited deck finish options. Whether you choose concrete or pavers, you create your own backyard style.