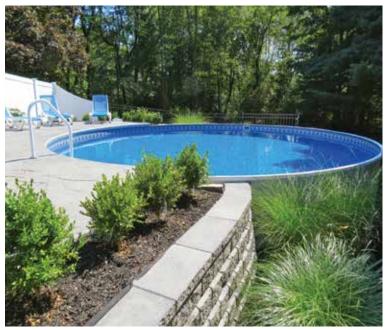

#### Aboveground, Inground and Everything in Between!

Today, residential lots offer many landscape challenges. With the superior wall construction of the Radiant Pool, you now have options! Radiant Metric Series Pools can be installed aboveground, inground, and semi-inground, on a slope or into a hill and no retaining wall required!

The Radiant Metric Series Pool fits any backyard, any budget, anywhere. No other pool offers you this type of versatility!