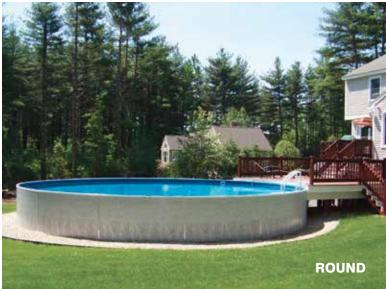

# When an aboveground pool won't do, the possibilities are endless with a Radiant Metric Pool installed semi-inground.

# **Semi-Inground**

A Radiant Metric Pool can be installed partially or all the way in the ground. Backyard on a hill? Sloped terrain is no longer a problem!