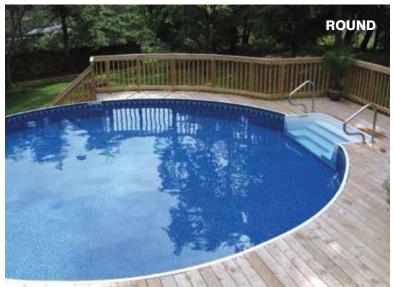

#### **ROUND**

16' 27'

18' 30'

21' 33'

24'

12' x 16' 16' x 28'

12 'x 20' 16' x 32'

12' x 24' 18' x 34'

# **Aboveground**

If you think all aboveground pools are created equal – Think again! Radiant Metric Pools come in 3 exciting shapes for you to choose from, including our unique Freeform pool. Explore your options for liner and wall pattern design to customize the look of your pool!