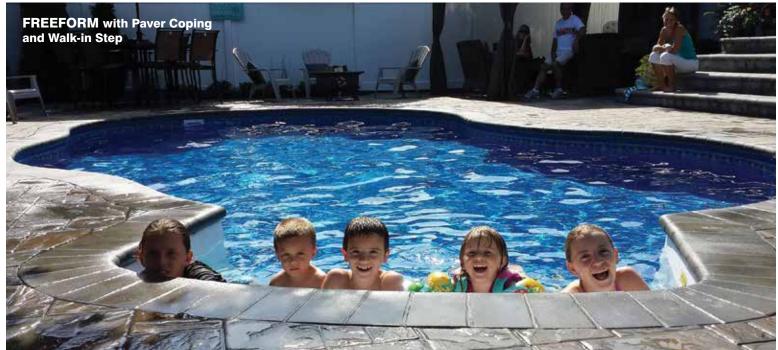

#### **Halfway In and All Decked Out**

In addition to the Round, Oval and Freeform, Radiant Pools also offers a classic Grecian shaped pool for semi-inground installation. At least 50% of the **Radiant Metric Grecian Pool** wall (26") must be installed below the ground. This pool gives you more options on installation and finishing! You can add a full deck to this amazing pool using 5/4 wood receptor coping. With this option, you get a clean finished edge, creating a smooth transition from deck to pool. Add a walk-in step or paver surround, and you can enjoy the look and feel of an inground pool for a fraction of the price.

#### **Inground Step Options**

Walk-in steps give everyone in the family easy and safe access to your pool. Stairs add a whole new dimension to your poolside pleasures since they're a great confidence builder for small children and a fantastic gathering area for conversation and relaxation. Add a beautiful thermoplastic step for the complete inground pool experience. These steps are available in 8' Radius and Straight styles, depending on your pool size.

#### **Inground Coping Options**

Surround your pool in style! One of the finishing touches of your swimming pool is the coping. Your choice of pool coping is a small detail that can make a big difference! Not only is pool coping one of the most important elements in the structure of your swimming pool, it is also allows for unlimited deck finish options. Whether you choose concrete or pavers, you create your own backyard style.