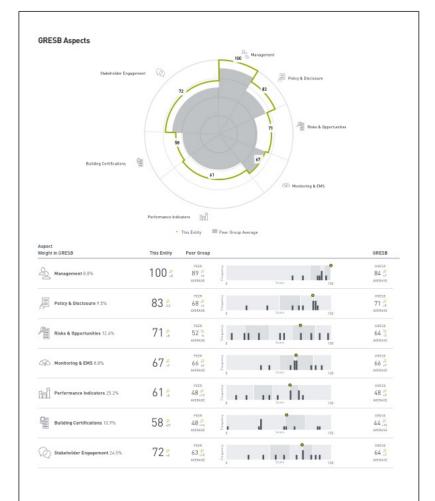

## **GRESB Scores :: Historical**

### **GRESB Scores :: Historical**

B

## **GRESB Scores :: Historical**

B

S

R

G

B

B

investment decisions, expectations around quality and validation of ESG data are increasing. While we already ensure the quality of our ESG data through a 3-layer validation process developed by PwC, we're now seeing an opportunity to leverage new advances in technology to take the next step in bringing the quality of non-financial data on par with the quality of financial data.