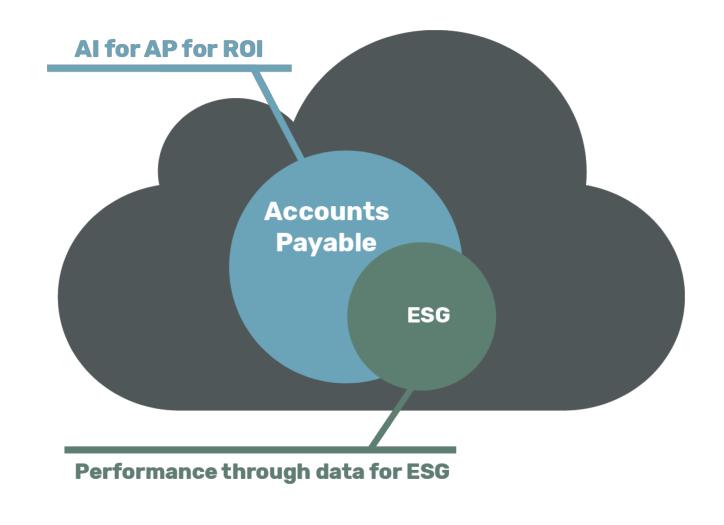

# Data, data everywhere, and many ways to link

# Automate your data gathering

# Financial data into sustainable insights