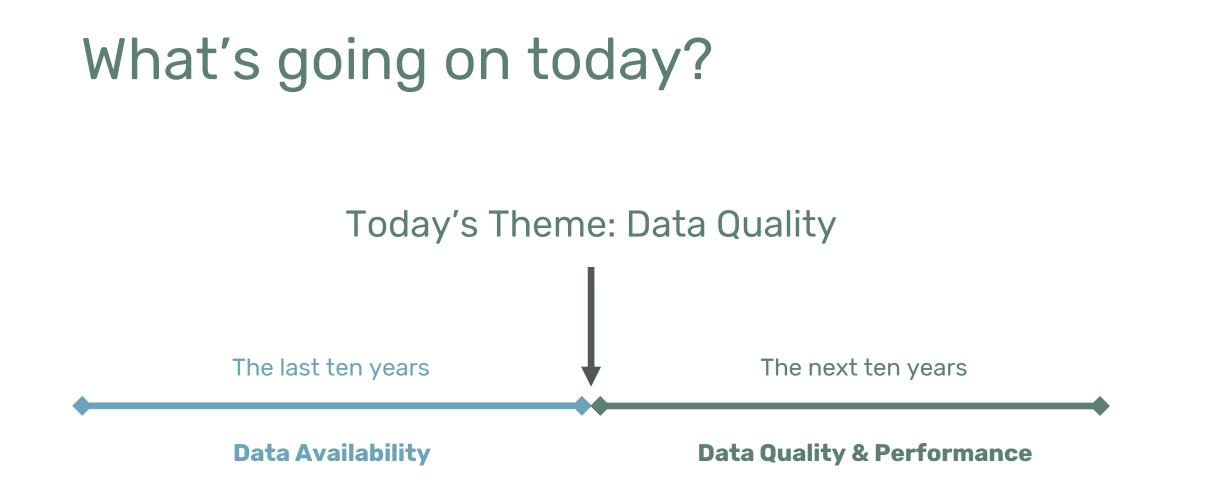

## **GRESB Scores :: Historical**

B

S

R

G

B

B

investment decisions, expectations around quality and validation of ESG data are increasing. While we already ensure the quality of our ESG data through a 3-layer validation process developed by PwC, we're now seeing an opportunity to leverage new advances in technology to take the next step in bringing the quality of non-financial data on par with the quality of financial data.