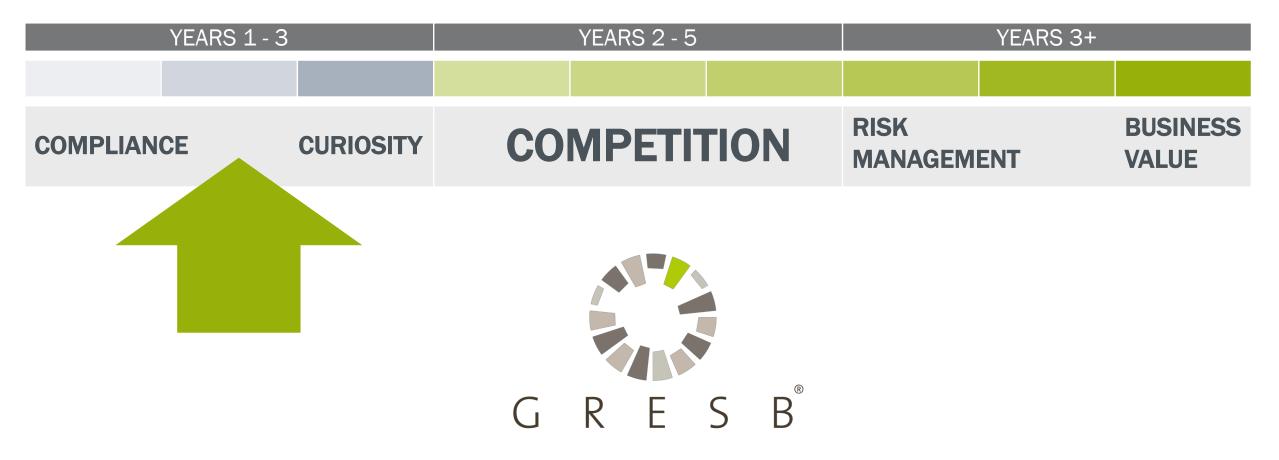

# 5 Ways to Leverage Data for GRESB Greatness

# Data, data everywhere, and many ways to link

# Automate your data gathering

# Financial data into sustainable insights

# Measure twice, submit once

The early bird gets the worm

| Assessment<br>Consultation and<br>Development | JANUARY                                                                     | <ul> <li>Structured investor and industry consultation</li> </ul>                                                                                                                                     |                             |  |  |  |
|-----------------------------------------------|-----------------------------------------------------------------------------|-------------------------------------------------------------------------------------------------------------------------------------------------------------------------------------------------------|-----------------------------|--|--|--|
|                                               |                                                                             | GRESB Portal development                                                                                                                                                                              |                             |  |  |  |
|                                               | FEBRUARY                                                                    | <ul> <li>Pre-Release of Real Estate Assessment, Real Estate Developer Assessment, Infrastructure Fund Assessment and<br/>Infrastructure Asset Assessment</li> </ul>                                   |                             |  |  |  |
|                                               |                                                                             | GRESB Portal development                                                                                                                                                                              |                             |  |  |  |
|                                               | MARCH                                                                       | March 1: Release of Resilience Module and Assessment Reference Guides                                                                                                                                 |                             |  |  |  |
|                                               |                                                                             | GRESB Assessment Training                                                                                                                                                                             |                             |  |  |  |
|                                               | March 15: Assessment Portal closes for the GRESB Real Estate Pre-Assessment |                                                                                                                                                                                                       |                             |  |  |  |
|                                               | APRIL                                                                       | April 1: Assessment Portal opens. Companies, funds and assets are invited to participate in the 2019 GRESB<br>Assessments by logging into the <u>Assessment Portal</u>                                |                             |  |  |  |
|                                               |                                                                             | Upon completion of all the sections in the Assessment participants are encouraged to request a <u>Response Check</u>                                                                                  |                             |  |  |  |
| Assessment Reporting<br>Period                |                                                                             | GRESB Assessment Training                                                                                                                                                                             |                             |  |  |  |
| renou                                         | MAY                                                                         | Response Checks                                                                                                                                                                                       |                             |  |  |  |
|                                               | JUNE                                                                        | Response Checks                                                                                                                                                                                       |                             |  |  |  |
|                                               |                                                                             | <ul> <li>Validation starts</li> </ul>                                                                                                                                                                 |                             |  |  |  |
| Validation, Scoring and                       | JULY                                                                        | • July 1: Assessment Portal closes. All submissions must be received by midnight (PST) on July 1, 2019 at the latest.<br>Unfortunately, GRESB cannot accept any submissions received after this date. |                             |  |  |  |
| Benchmarking                                  | AUGUST                                                                      | <ul> <li>Validation ends</li> </ul>                                                                                                                                                                   |                             |  |  |  |
|                                               |                                                                             | Scoring and benchmarking                                                                                                                                                                              |                             |  |  |  |
| Assessment Results                            | SEPTEMBER                                                                   | • September 4: Launch of the Assessment Results                                                                                                                                                       |                             |  |  |  |
| Assessment Results                            |                                                                             | <ul> <li>Public results events - all regions</li> </ul>                                                                                                                                               | https://gresb.com/assessmen |  |  |  |