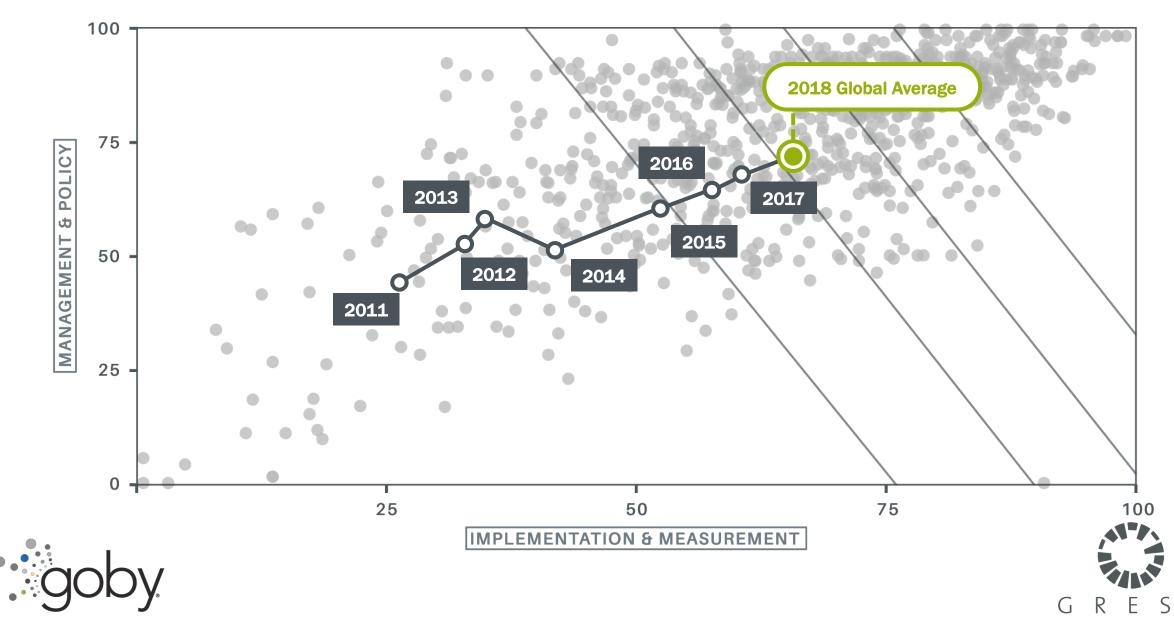

## **GRESB Scores :: Historical**

### **GRESB Scores :: Historical**

B

## **GRESB Scores :: Historical**

B

S

R

G

B

B

investment decisions, expectations around quality and validation of ESG data are increasing. While we already ensure the quality of our ESG data through a 3-layer validation process developed by PwC, we're now seeing an opportunity to leverage new advances in technology to take the next step in bringing the quality of non-financial data on par with the quality of financial data.