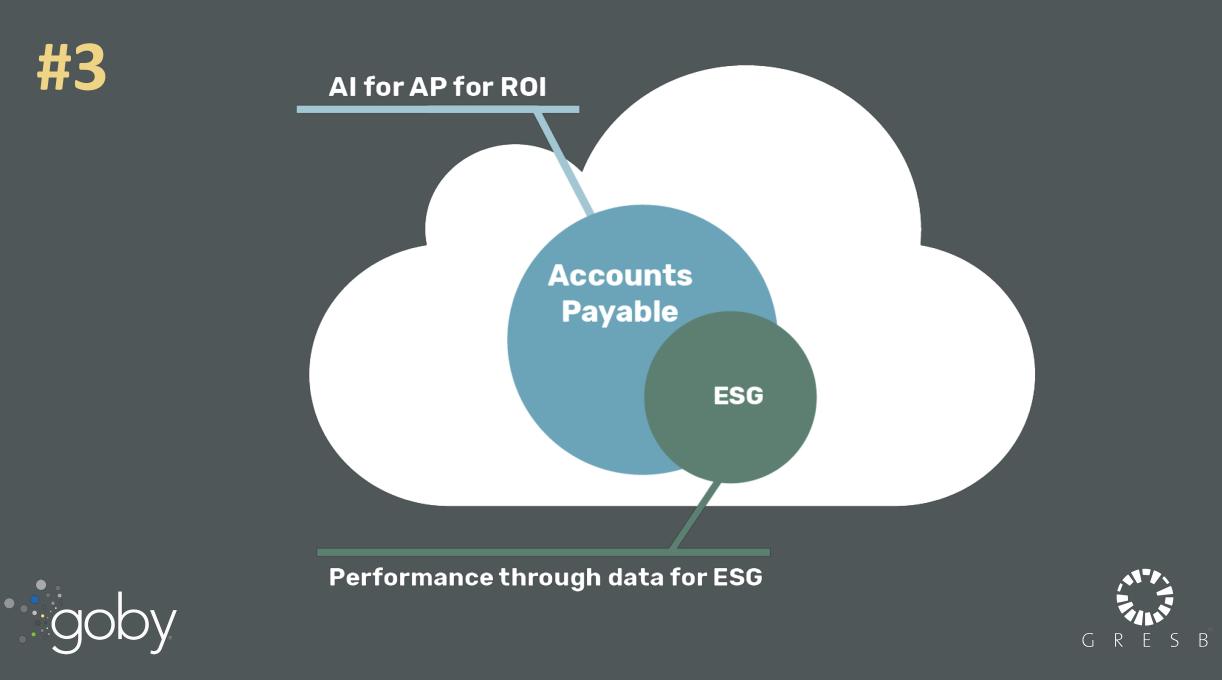

# **Programme Coordinator**

Lead Engineer

**Property Manager** 









## **GRESB Scores :: Historical**



### **GRESB Scores :: Historical**



B

## **GRESB Scores :: Historical**





B

S

R

G



B



B



investment decisions, expectations around quality and validation of ESG data are increasing. While we already ensure the quality of our ESG data through a 3-layer validation process developed by PwC, we're now seeing an opportunity to leverage new advances in technology to take the next step in bringing the quality of non-financial data on par with the quality of financial data.



# 5 Ways to Leverage Data for GRESB Greatness





# Data, data everywhere, and many ways to link









# Automate your data gathering













# Financial data into sustainable insights







# Measure twice, submit once













The early bird gets the worm





| Assessment<br>Consultation and<br>Development | JANUARY                                                                     | <ul> <li>Structured investor and industry consultation</li> </ul>                                                                                                                                     |                             |  |  |  |
|-----------------------------------------------|-----------------------------------------------------------------------------|-------------------------------------------------------------------------------------------------------------------------------------------------------------------------------------------------------|----------------------------