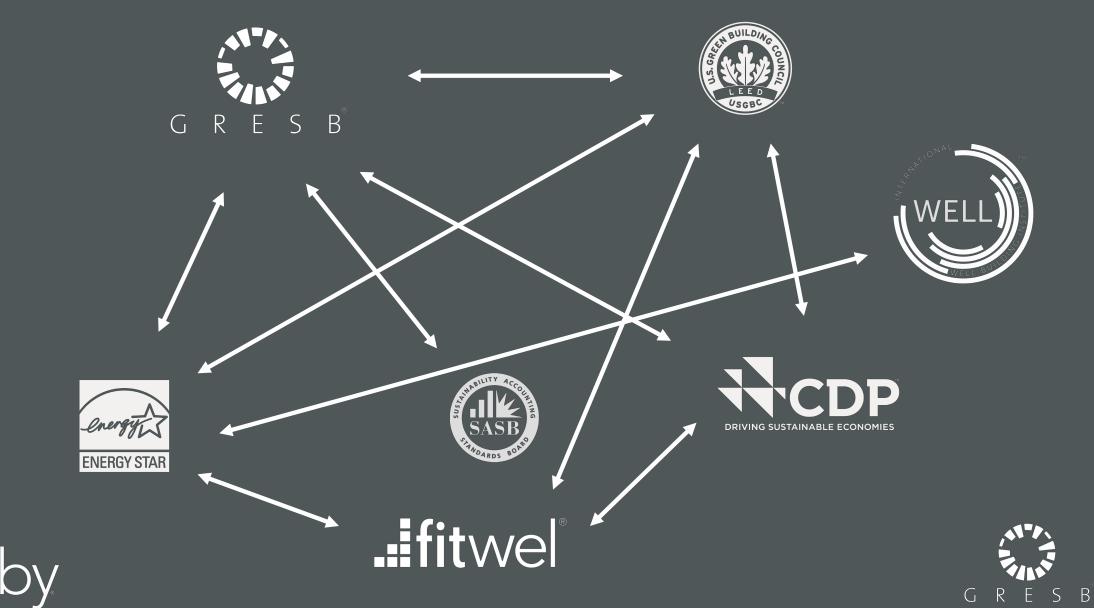

VP of Global Market Development**

#### **Managing Director**

**Senior Energy Manager** 

#### **Programme Coordinator**

Lead Engineer

**Property Manager** 









## **GRESB Scores :: Historical**



### **GRESB Scores :: Historical**



B

## **GRESB Scores :: Historical**





B

S

R

G



B



B



investment decisions, expectations around quality and validation of ESG data are increasing. While we already ensure the quality of our ESG data through a 3-layer validation process developed by PwC, we're now seeing an opportunity to leverage new advances in technology to take the next step in bringing the quality of non-financial data on par with the quality of financial data.



# 5 Ways to Leverage Data for GRESB Greatness





# Data, data everywhere, and many ways to link









# Automate your data gathering













# Financial data into sustainable insights







# Measure twice, submit once













The early bird gets the worm





| Assessment<br>Consultation and<br>Development | JANUARY                                                                     | <ul> <li>Structured investor and industry consultation</li> </ul>                                                                                                                                     |                             |  |  |  |
|-----------------------------------------------|-----------------------------------------------------------------------------|--------------------------------------------------------------------------------------------------------------------------------------