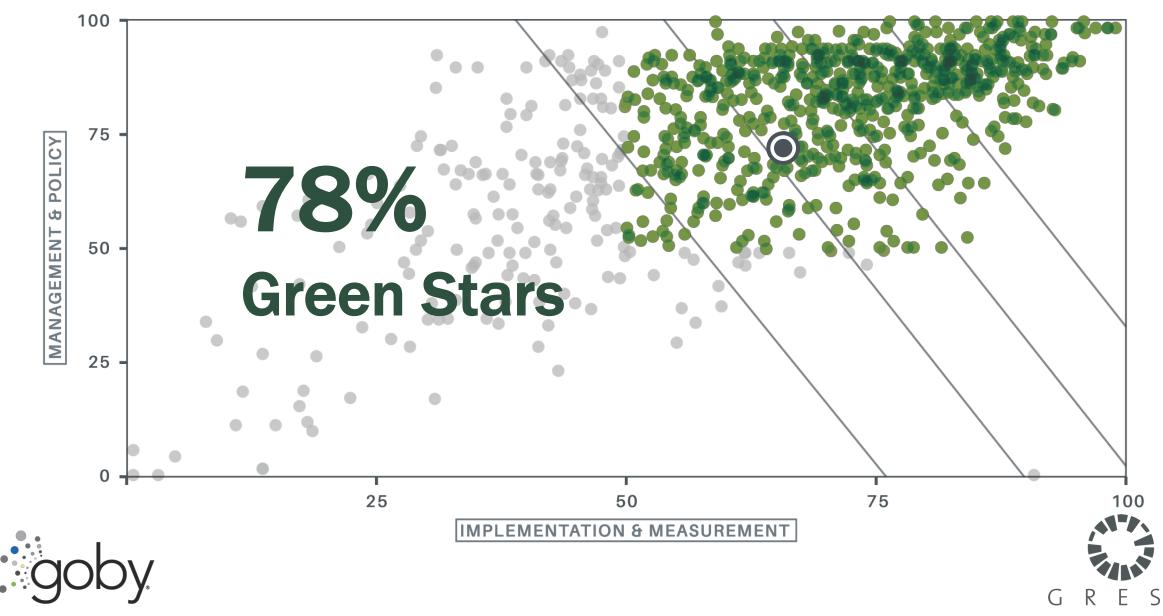

## **GRESB Scores :: Historical**

### **GRESB Scores :: Historical**

B

## **GRESB Scores :: Historical**

B

S

R

G

B

B

investment decisions, expectations around quality and validation of ESG data are increasing. While we already ensure the quality of our ESG data through a 3-layer validation process developed by PwC, we're now seeing an opportunity to leverage new advances in technology to take the next step in bringing the quality of non-financial data on par with the quality of financial data.