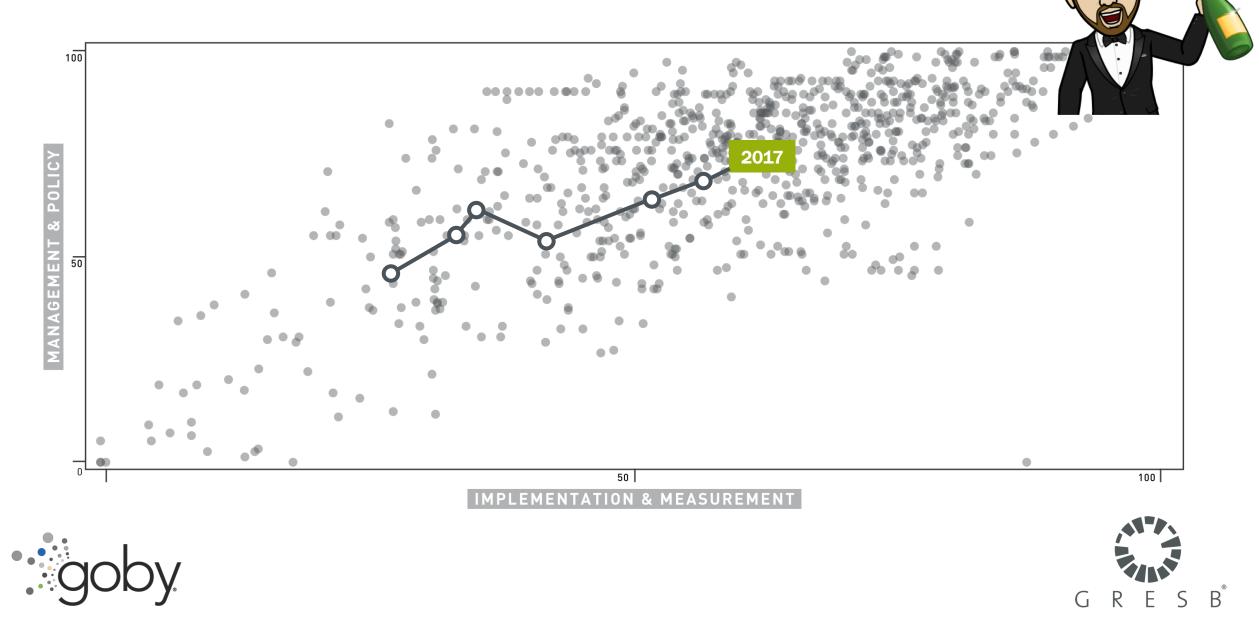

## **GRESB Scores :: Historical**

### **GRESB Scores :: Historical**

B

## **GRESB Scores :: Historical**

B

S

R

G

B

B

investment decisions, expectations around quality and validation of ESG data are increasing. While we already ensure the quality of our ESG data through a 3-layer validation process developed by PwC, we're now seeing an opportunity to leverage new advances in technology to take the next step in bringing the quality of non-financial data on par with the quality of financial data.