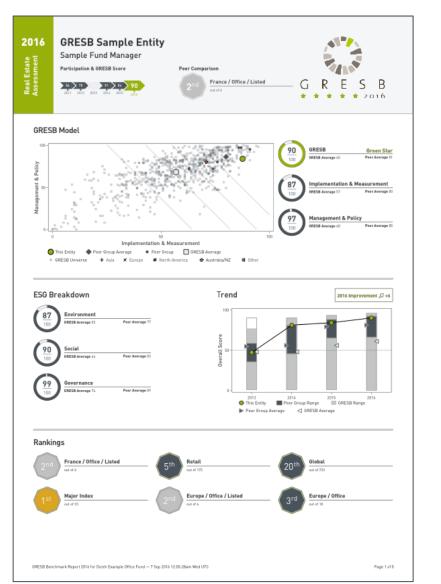

## **GRESB Scores :: Historical**

### **GRESB Scores :: Historical**

B

## **GRESB Scores :: Historical**

B

S

R

G

B

B

investment decisions, expectations around quality and validation of ESG data are increasing. While we already ensure the quality of our ESG data through a 3-layer validation process developed by PwC, we're now seeing an opportunity to leverage new advances in technology to take the next step in bringing the quality of non-financial data on par with the quality of financial data.