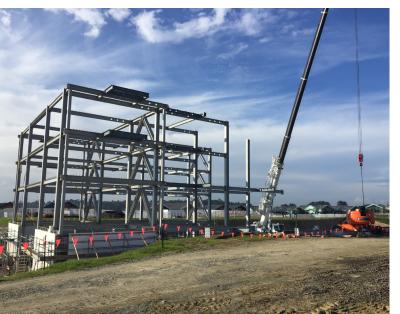

# **BUILD**

Piling is complete while the foundation pile caps and installation of ground beams are nearly complete. Currently progressing simultaneously are structural steel, the Dincel retaining wall system, the sub-grade earthworks/under slab fill and waterproofing. All aspects are running to programme.