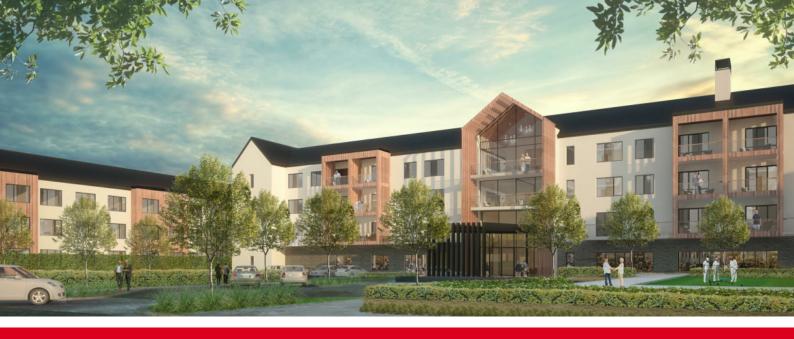

# HUAPAI COUNTRY CLUB

Value Stage 1 \$33m | All stages estimated at \$120m JANUARY 2019 - JULY 2020

# **BRIEF**

To assist with the design of an aged care complex and complete the construction of the complex to a very high standard.

The project scope includes 12 multilevel accommodation blocks finished to a high standard. The main blocks will have basement parking below, a steel frame structure, double T floors, with a bagged brick cladding. Bathrooms will be provided using pre-fabricated pod units.