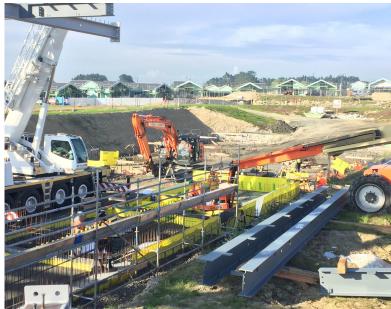

# **BUILD**

Piling is complete while the foundation pile caps and installation of ground beams are nearly complete. Currently progressing simultaneously are structural steel, the Dincel retaining wall system, the sub-grade earthworks/under slab fill and waterproofing. All aspects are running to programme.