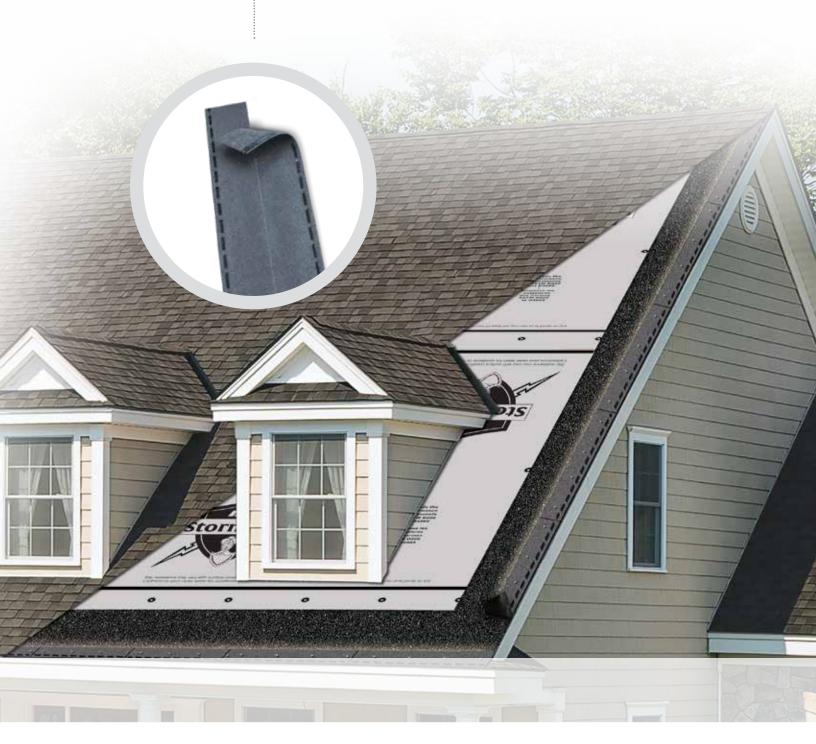

## Leading Edge Plus... the latest evolution of starter strip.

By installing Leading Edge Plus shingles along the eaves and rakes, you have a straight guide for laying the first course of shingles and trimming the overlying courses. The sealant strip along their bottom edge creates a tight seal to protect shingle ends against wind damage and reduce shingle blow-offs. You no longer have to waste time and material cutting regular shingles to size.

- Eave Protection. GoldShield™, ArmourGard™ or StormShield™ Ice & Water Protectors
- 2. Underlayment. Stormtite® or RoofGard Cool Grey™
- 3. Roof Starters. Leading Edge Plus™
- **4. Ridge Cap Shingles.** Hip & Ridge Series or Ultra HP™