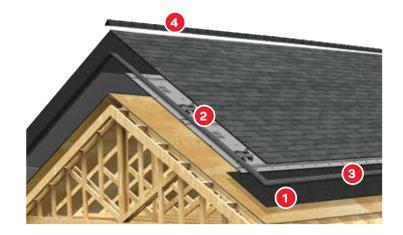

## **BEAUTY. QUALITY. PERFORMANCE.** From the outside in.

Shingles are your home's first line of defense, but they protect, perform and look their best when you choose **IKO PRO4 Roofing Accessories** to go with them.

- Eave Protection. GoldShield™, ArmourGard™ or StormShield™ Ice & Water Protectors
- 2. Underlayment. Stormtite® or RoofGard Cool Grey™
- 3. Roof Starters. Leading Edge Plus™
- **4. Ridge Cap Shingles.** Hip & Ridge Series or Ultra HP™