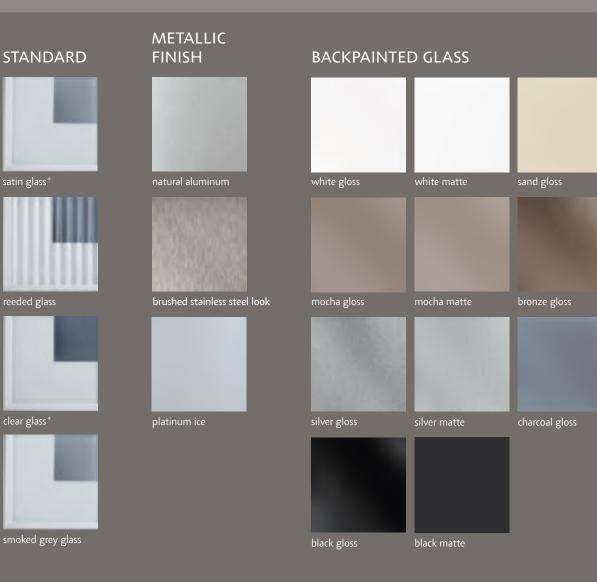

door profiles

STANDARD PROFILE OPTIONS

18

Taking personalization one step further, we offer a variety of shapes for the outside edge of your cabinet door. Talk to your designer to learn how a simple profile can completely change the look of your door style selection.

# INSET PROFILE OPTIONS

17

27

Auminum frame door options

### PROFILE STYLES

charcoal matte

### INSERT OPTIONS

While considering the shape of your door, think about adding some metal to the mix. Again, a choice in profile – and in this case an insert – makes all the difference.