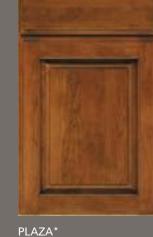

#### AVAILABLE IN:

- A alder

- cherry
  hickory
  maple
- O oak
- **0** quartersawn oak
- **G** rustic alder

LEYDEN CO

MADISON\* 

MARQUIS\* 

PLAZA\*

5-PIECE RECESSED DRAWER FRONT OPTION