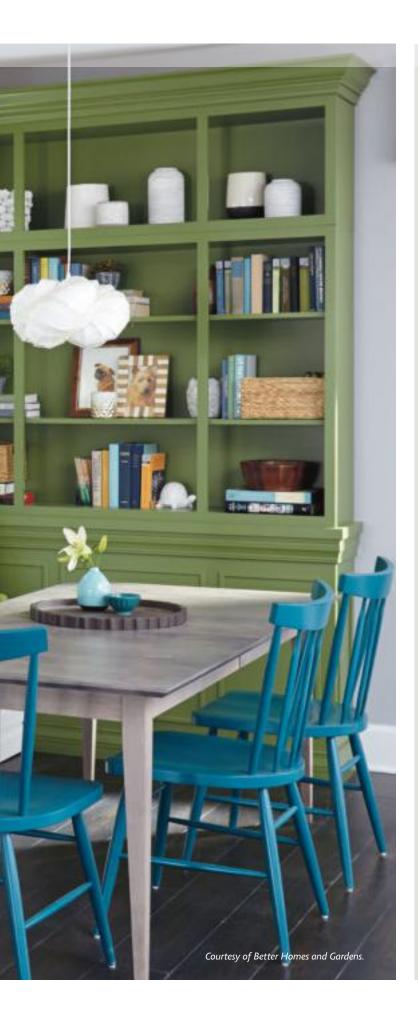

# SPECIALTY FINISHES

irish crème

bourbon noir

turquoise rust

decoracabinets.com | 21

color difierention

Although neutrals continue to be in favor, especially for products like cabinets where we look for style longevity, the definition is evolving thanks to renewed consumer confidence and the desire to express personal style. Like a clean slate, painted cabinets in tints of white, fresh and bright, hold their spot as the most coveted finish. Complex grays, now turning toward khaki, are also highly sought after, especially in the context of modern, rustic flavor. The handsome strength of earthy, cool browns ground us to nature. Equally comfortable, soothing tones of blue ranging from sky to sea to midnight, are easy and relaxed - the perfect backdrop for our busy lives. Pops of accent color, shown here on the bookcase, as well as a combination of neutral finishes within a room, continue to be stylish yet safe ways to add personal flavor.