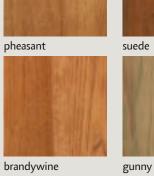

#### ALDER & RUSTIC ALDER

**STAINS** 

| STAINS                                         |                   |                   |                     |                                       |                 |
|------------------------------------------------|-------------------|-------------------|---------------------|---------------------------------------|-----------------|
|                                                |                   |                   |                     |                                       |                 |
| natural                                        | pheasant          | brandywine        | gunny               | kindling                              | mink            |
|                                                |                   |                   | 5)                  | Kinding                               |                 |
| wheatfield                                     | suede             | arlington         | fog                 | cliff                                 |                 |
|                                                |                   |                   |                     |                                       |                 |
| sepia                                          | bombay            | malbec            | teaberry            | shadow                                |                 |
| GLAZES                                         |                   |                   |                     |                                       |                 |
|                                                |                   | ALC: NOT THE      |                     |                                       |                 |
| -                                              |                   |                   | The second second   | The second second                     |                 |
| natural bronze                                 | wheatfield bronze | coriander coffee  | wheatfield espresso | arlington espresso                    |                 |
| natural bronze                                 | wheatfield bronze | coriander coffee  | wheatfield espresso | arlington espresso                    |                 |
|                                                | wheatfield bronze | coriander coffee  | wheatfield espresso | arlington espresso                    |                 |
| natural bronze<br>natural coffee<br>HIGHLIGHTS | PASSA             |                   | -                   | arlington espresso                    |                 |
| natural coffee                                 | PASSA             |                   | -                   | arlington espresso                    |                 |
| natural coffee                                 | PASSA             |                   | -                   | arlington espresso<br>bombay espresso | malbec espresso |
| natural coffee<br>HIGHLIGHTS                   | sienna coffee     | brandywine coffee | brandywine espresso |                                       | malbec espresso |