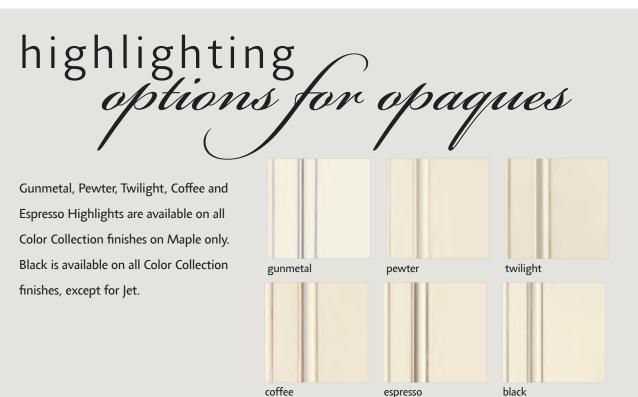

# **SHERWIN-WILLIAMS**

With more than 2000 paint colors available from the Sherwin-Williams® color palette to enhance your Maple or Oak door style, you'll be sure to find a color that is beyond ordinary. Add Black, Coffee, Espresso, Gunmetal, Pewter or Twilight glaze, or layer Brushed Onyx, Brushed Pavestone or Brushed Saddle finish on Maple for true artistic interpretation.

# custom color

Available on Maple and Oak door styles, Decorá offers the ultimate in flexibility with our Custom Color paint program. Regardless of your inspiration, we can match it! Choose to add Black, Coffee, Espresso, Gunmetal, Pewter or Twilight glaze or layer Brushed Onyx, Brushed Pavestone or Brushed Saddle finish on Maple for maximum color interest.