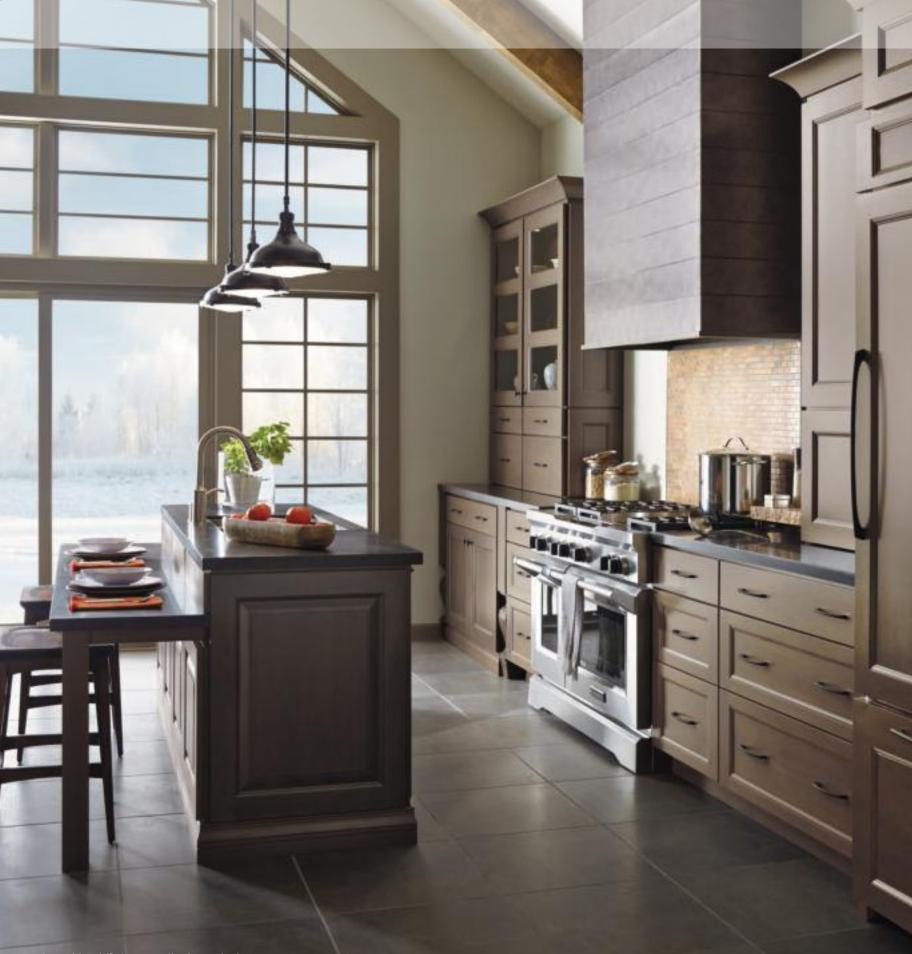

# SPECIALTY FINISHES

irish crème

bourbon noir

turquoise rust

decoracabinets.com | 21

color difierention

Although neutrals continue to be in favor, especially for products like cabinets where we look for style longevity, the definition is evolving thanks to renewed consumer confidence and the desire to express personal style. Like a clean slate, painted cabinets in tints of white, fresh and bright, hold their spot as the most coveted finish. Complex grays, now turning toward khaki, are also highly sought after, especially in the context of modern, rustic flavor. The handsome strength of earthy, cool browns ground us to nature. Equally comfortable, soothing tones of blue ranging from sky to sea to midnight, are easy and relaxed - the perfect backdrop for our busy lives. Pops of accent color, shown here on the bookcase, as well as a combination of neutral finishes within a room, continue to be stylish yet safe ways to add personal flavor.