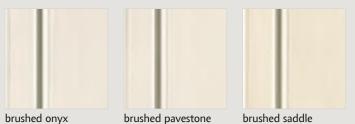

# **SHERWIN-WILLIAMS**

With more than 2000 paint colors available from the Sherwin-Williams® color palette to enhance your Maple or Oak door style, you'll be sure to find a color that is beyond ordinary. Add Black, Coffee, Espresso, Gunmetal, Pewter or Twilight glaze, or layer Brushed Onyx, Brushed Pavestone or Brushed Saddle finish on Maple for true artistic interpretation.

# custom color

Available on Maple and Oak door styles, Decorá offers the ultimate in flexibility with our Custom Color paint program. Regardless of your inspiration, we can match it! Choose to add Black, Coffee, Espresso, Gunmetal, Pewter or Twilight glaze or layer Brushed Onyx, Brushed Pavestone or Brushed Saddle finish on Maple for maximum color interest.

Brushed Onyx, Brushed Pavestone, and Brushed Saddle: three hand-applied, luxuriously translucent finishes to layer over any Maple paint. Choose to pair them with paints in our Color Collection, the entire Sherwin-Williams<sup>®</sup> palette, or any custom color under the sun, for a completely personalized look that accentuates the fine craftsmanship found in every Decorá cabinet.

brushed onyx

mish techniques

True personalization is the result of unique choices. Decorá offers the ultimate in authenticity with two finish techniques featuring four levels of time-worn sophistication.