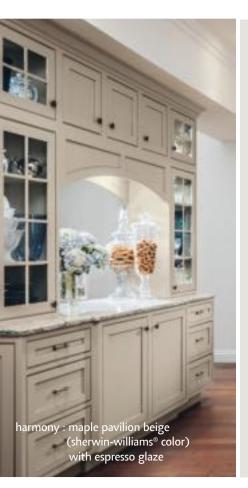

# SPECIALTY FINISHES

irish crème

bourbon noir

turquoise rust

decoracabinets.com | 21

color difierention

Although neutrals continue to be in favor, especially for products like cabinets where we look for style longevity, the definition is evolving thanks to renewed consumer confidence and the desire to express personal style. Like a clean slate, painted cabinets in tints of white, fresh and bright, hold their spot as the most coveted finish. Complex grays, now turning toward khaki, are also highly sought after, especially in the context of modern, rustic flavor. The handsome strength of earthy, cool browns ground us to nature. Equally comfortable, soothing tones of blue ranging from sky to sea to midnight, are easy and relaxed - the perfect backdrop for our busy lives. Pops of accent color, shown here on the bookcase, as well as a combination of neutral finishes within a room, continue to be stylish yet safe ways to add personal flavor.