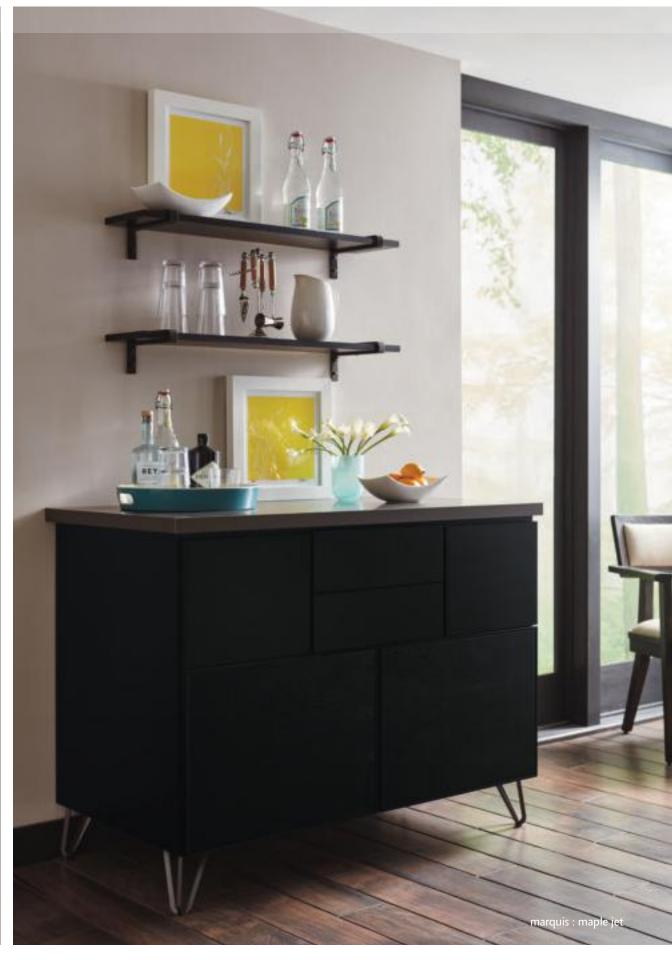

marquis : maple interesting aqua and maple jet

\*Style available in multiple outside profiles. For an interactive door style and finish selection guide, visit decoracabinets.com/products

# SPECIALTY FINISHES

irish crème

bourbon noir

turquoise rust

decoracabinets.com | 21

color difierention

Although neutrals continue to be in favor, especially for products like cabinets where we look for style longevity, the definition is evolving thanks to renewed consumer confidence and the desire to express personal style. Like a clean slate, painted cabinets in tints of white, fresh and bright, hold their spot as the most coveted finish. Complex grays, now turning toward khaki, are also highly sought after, especially in the context of modern, rustic flavor. The handsome strength of earthy, cool browns ground us to nature. Equally comfortable, soothing tones of blue ranging from sky to sea to midnight, are easy and relaxed - the perfect backdrop for our busy lives. Pops of accent color, shown here on the bookcase, as well as a combination of neutral finishes within a room, continue to be stylish yet safe ways to add personal flavor.