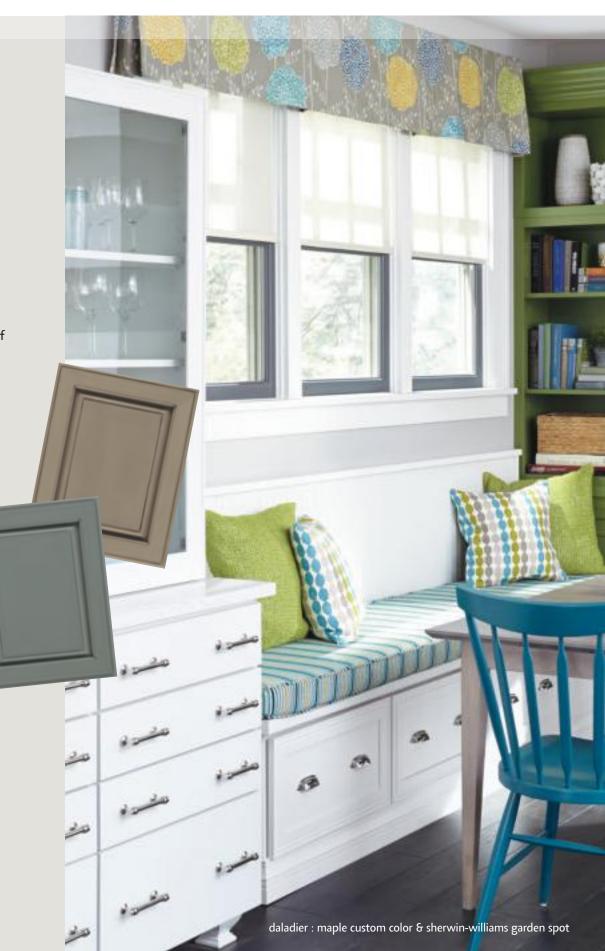

# SPECIALTY FINISHES

irish crème

bourbon noir

turquoise rust

decoracabinets.com | 21

color difierention

Although neutrals continue to be in favor, especially for products like cabinets where we look for style longevity, the definition is evolving thanks to renewed consumer confidence and the desire to express personal style. Like a clean slate, painted cabinets in tints of white, fresh and bright, hold their spot as the most coveted finish. Complex grays, now turning toward khaki, are also highly sought after, especially in the context of modern, rustic flavor. The handsome strength of earthy, cool browns ground us to nature. Equally comfortable, soothing tones of blue ranging from sky to sea to midnight, are easy and relaxed - the perfect backdrop for our busy lives. Pops of accent color, shown here on the bookcase, as well as a combination of neutral finishes within a room, continue to be stylish yet safe ways to add personal flavor.

Decorá Color Evolution is a three part program offering varying degrees of color choice options on Maple and Oak door styles. From the 30 preselected paints within our Color Collections, to the 2000+ beautiful Sherwin-Williams<sup>®</sup> shades, to the Decorá Custom Color program, we have the color flexibility to achieve a level of personal expression that is unparalleled in the industry.