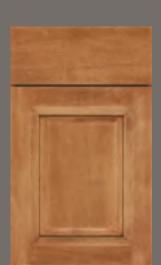

AVAILABLE IN:

- alder cherry
  hickory
  maple

- O oak **0** quartersawn oak **G** rustic alder

ATWATER 

AVIGNON\* 0

AVIGNON\* 0

BRAYDON MANOR 

CAMBRIDGE\* 

GALLERIA 

GIRARD

HARMONY\* 

HASKINS 

HARMONY\* SLAB DRAWER FRONT OPTION 

\*Style available in multiple outside profiles. For an interactive door style and finish selection guide, visit decoracabinets.com/products