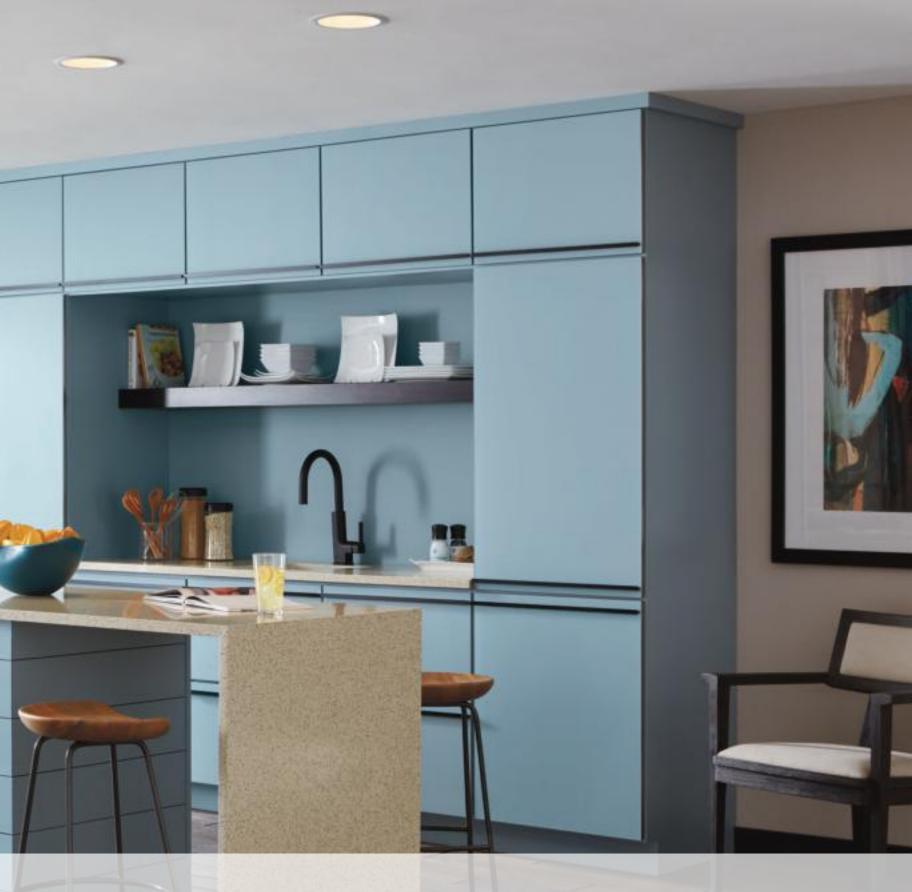

# SPECIALTY FINISHES

irish crème

bourbon noir

turquoise rust

decoracabinets.com | 21

color difierention

Although neutrals continue to be in favor, especially for products like cabinets where we look for style longevity, the definition is evolving thanks to renewed consumer confidence and the desire to express personal style. Like a clean slate, painted cabinets in tints of white, fresh and bright, hold their spot as the most coveted finish. Complex grays, now turning toward khaki, are also highly sought after, especially in the context of modern, rustic flavor. The handsome strength of earthy, cool browns ground us to nature. Equally comfortable, soothing tones of blue ranging from sky to sea to midnight, are easy and relaxed - the perfect backdrop for our busy lives. Pops of accent color, shown here on the bookcase, as well as a combination of neutral finishes within a room, continue to be stylish yet safe ways to add personal flavor.