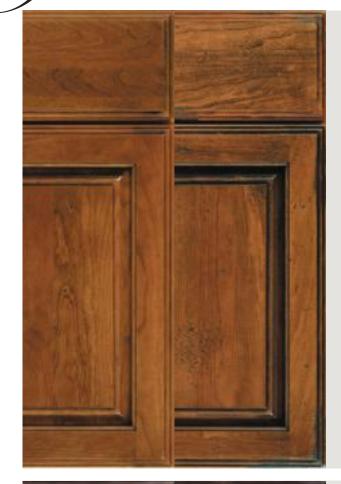

reserve & *veserve plus* 

Reserve's light distressing uses wormholes, tiny dents and light signs of wear. Reserve Plus adds more aggressive techniques like rasping and splits, artfully blended for a beautifully aged look.

WORMHOLES

DENTS

RASPING

MARS & SPLITS

vintage & *wintage plus* 

Vintage is a light sand-through to create a subtle, time-worn look. Vintage Plus is an aggressively burnished sand-through technique applied to corners and raised profiles, exposing the underlying wood.