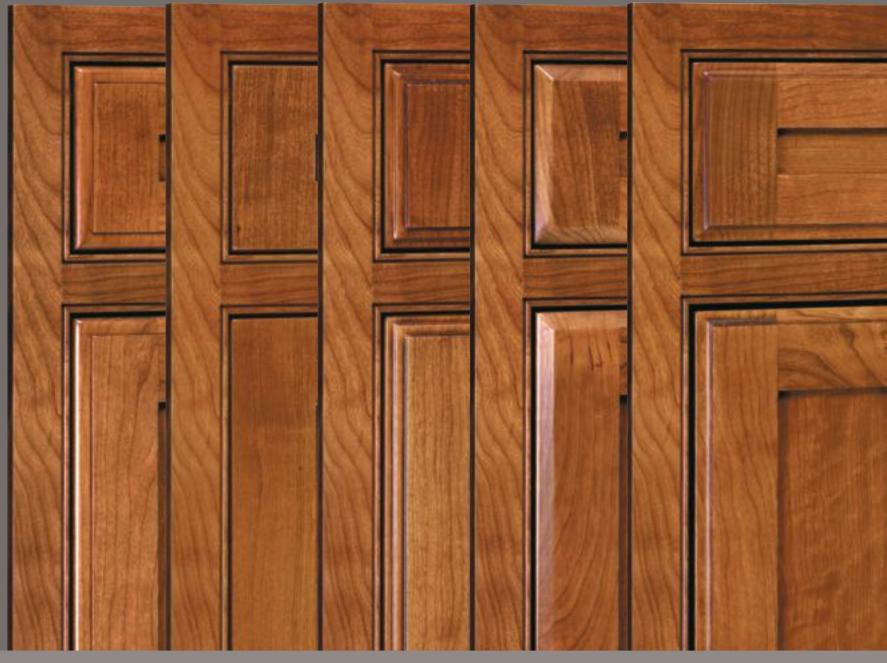

OPTION



PRESCOTT \* SLAB DRAWER FRONT OPTION



HAWTHORNE <sup>+</sup>



SIMSBURY \*

\*Beaded (left door) & Non-beaded (right door)

\*Style available in multiple outside profiles.

\* Also available with 5-piece drawer front for all drawer openings larger than 9" wide and 6" tall.

°Also available with slab drawer front.

For an interactive door style and finish selection guide, visit decoracabinets.com/products

All doors available in all species (**ACCOOO**)

All doors shown in Chantille

door profiles

STANDARD PROFILE OPTIONS



18

Taking personalization one step further, we offer a variety of shapes for the outside edge of your cabinet door. Talk to your designer to learn how a simple profile can completely change the look of your door style selection.

# INSET PROFILE OPTIONS



17

27

Auminum frame door options

### PROFILE STYLES



charcoal matte

### INSERT OPTIONS



While considering the shape of your door, think about adding some metal to the mix. Again, a choice in profile – and in this case an insert – makes all the difference.

## PROFILE FINISHES



#### LEATHER



antique brown walrus coal buffalo



grey thunder buffalo

## HIGH GLOSS PARAPAN®







Selecting a finish is the second step in this creative process. Finish can mean a traditional wood stain with or without glaze, more colorful semi-translucent stain and glaze combinations, or opaque paints with or without glaze. When layered over various wood types, the color variety is broad and chock full of possibility. Talk with your Decorá designer to understand how wood grain affects color, and p