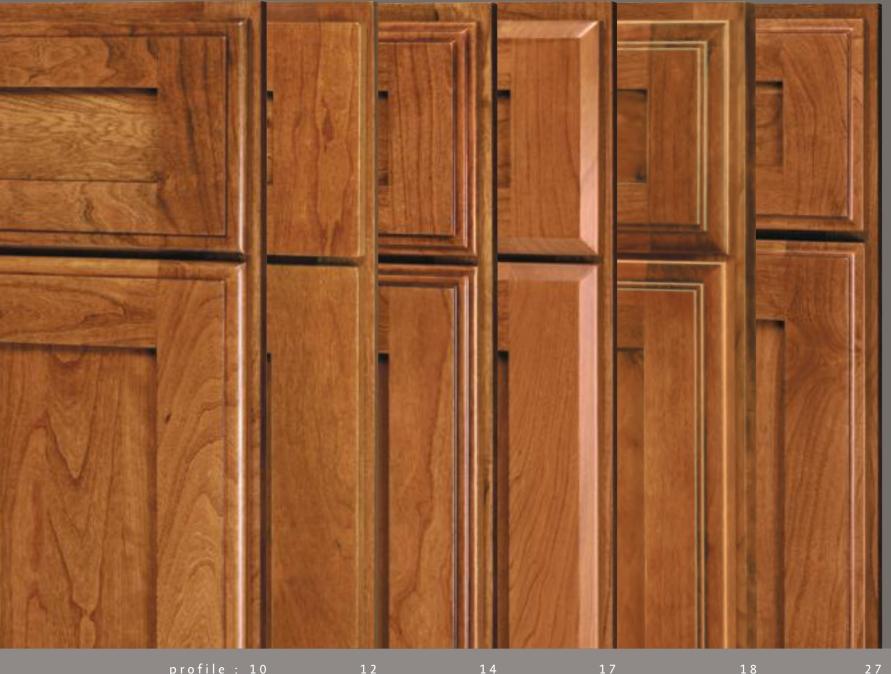

door profiles

STANDARD PROFILE OPTIONS

18

Taking personalization one step further, we offer a variety of shapes for the outside edge of your cabinet door. Talk to your designer to learn how a simple profile can completely change the look of your door style selection.