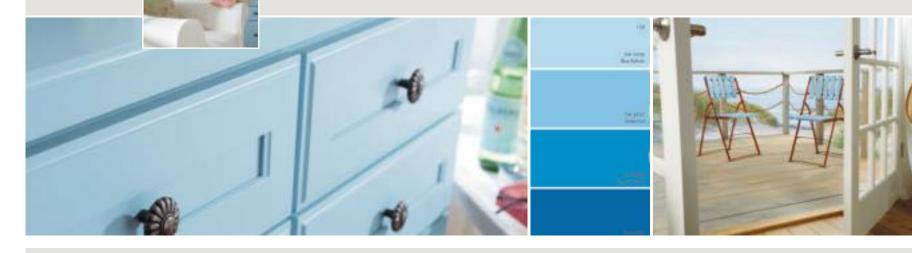

# SPECIALTY FINISHES

irish crème

bourbon noir

turquoise rust

decoracabinets.com | 21

color difierention

Although neutrals continue to be in favor, especially for products like cabinets where we look for style longevity, the definition is evolving thanks to renewed consumer confidence and the desire to express personal style. Like a clean slate, painted cabinets in tints of white, fresh and bright, hold their spot as the most coveted finish. Complex grays, now turning toward khaki, are also highly sought after, especially in the context of modern, rustic flavor. The handsome strength of earthy, cool browns ground us to nature. Equally comfortable, soothing tones of blue ranging from sky to sea to midnight, are easy and relaxed - the perfect backdrop for our busy lives. Pops of accent color, shown here on the bookcase, as well as a combination of neutral finishes within a room, continue to be stylish yet safe ways to add personal flavor.