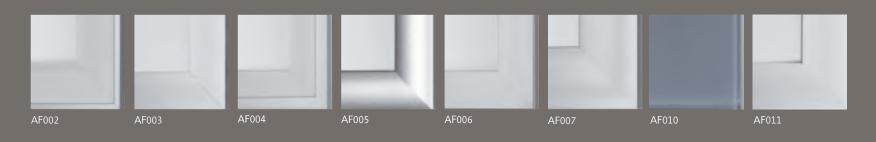

E <sup>+</sup>



SIMSBURY \*

\*Beaded (left door) & Non-beaded (right door)

\*Style available in multiple outside profiles.

\* Also available with 5-piece drawer front for all drawer openings larger than 9" wide and 6" tall.

°Also available with slab drawer front.

For an interactive door style and finish selection guide, visit decoracabinets.com/products

All doors available in all species (**ACCOOO**)

All doors shown in Chantille

door profiles

STANDARD PROFILE OPTIONS



18

Taking personalization one step further, we offer a variety of shapes for the outside edge of your cabinet door. Talk to your designer to learn how a simple profile can completely change the look of your door style selection.

# INSET PROFILE OPTIONS



17

27

Auminum frame door options

### PROFILE STYLES



charcoal matte

### INSERT OPTIONS



While considering the shape of your door, think about adding some metal to the mix. Again, a choice in profile – and in this case an insert – makes all the difference.

## PROFILE FINISHES



#### LEATHER



antique brown walrus coal buffalo



grey thunder buffalo

## HIGH GLOSS PARAPAN®







Selecting a finish is the second step in this creative process. Finish can mean a traditional wood stain with or without glaze, more colorful semi-translucent stain and glaze combinations, or opaque paints with or without glaze. When layered over various wood types, the color variety is broad and chock full of possibility. Talk with your Decorá designer to understand how wood grain affects color, and peruse our pages and website for color inspiration.

#### A