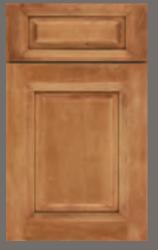

AVAILABLE IN:

- alder cherry
  hickory
  maple

- O oak **0** quartersawn oak **G** rustic alder

ATWATER 

AVIGNON\* 0

AVIGNON\* 0

BRAYDON MANOR 

CAMBRIDGE\* 

GALLERIA 

GIRARD

HARMONY\* 

HASKINS 

HARMONY\* SLAB DRAWER FRONT OPTION 

\*Style available in multiple outside profiles. For an interactive door style and finish selection guide, visit decoracabinets.com/products