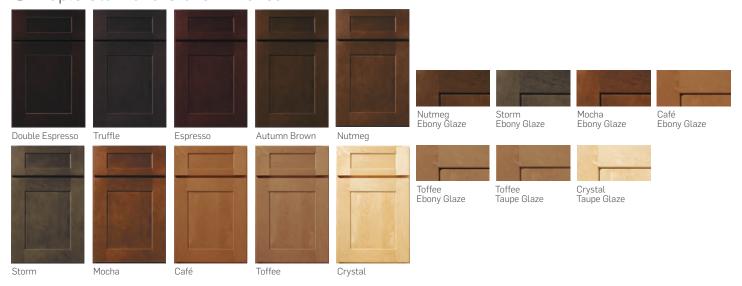

## Cherry Stain and Glaze\* finishes:



## Maple Stain and Glaze\* finishes:



## P Enamel Paint\* and Glaze\* finishes:



**Ardmore Cabinetry** – Ardmore's 3/4" thick door frames are assembled with five-piece mortise and tenon joints, just like the craftsmanship found in fine furniture. The Shaker style flat panel-in-frame is constructed of genuine solid wood that produces a consistently uniform look in color and graining patterns. Available in full overlay square doors and 5-piece drawer fronts. Decorative hardware is required.

EchelonCabinetry.com

Proudly Made in America









<sup>\*</sup>additional charge applies Visit **echeloncabinetry.com/paint-disclosure** for more information on our painted finishes.