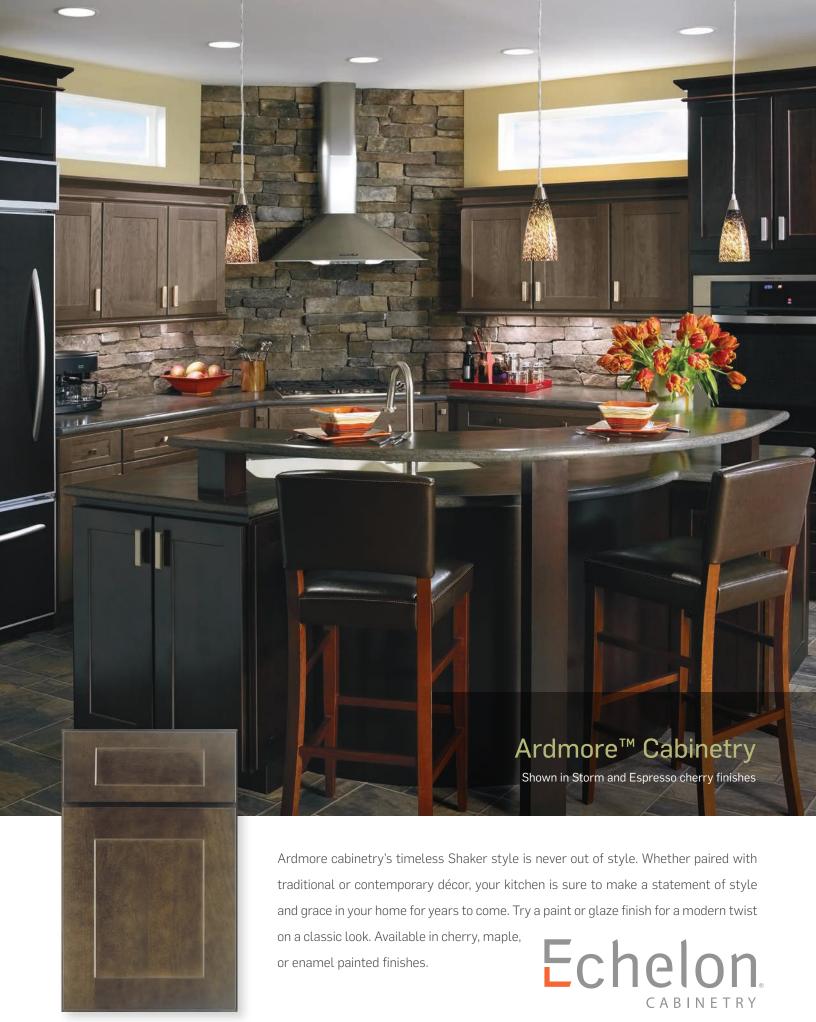

## P Enamel Paint\* and Glaze\* finishes:

**Ardmore Cabinetry** – Ardmore's 3/4" thick door frames are assembled with five-piece mortise and tenon joints, just like the craftsmanship found in fine furniture. The Shaker style flat panel-in-frame is constructed of genuine solid wood that produces a consistently uniform look in color and graining patterns. Available in full overlay square doors and 5-piece drawer fronts. Decorative hardware is required.