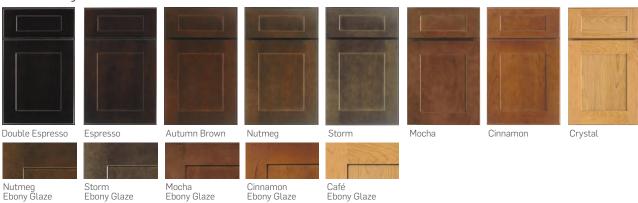

## Cherry Stain and Glaze\* finishes:



## Maple Stain and Glaze\* finishes:



## P Enamel Paint\* and Glaze\* finishes:



**Ardmore Cabinetry** – Ardmore's 3/4" thick door frames are assembled with five-piece mortise and tenon joints, just like the craftsmanship found in fine furniture. The Shaker style flat panel-in-frame is constructed of genuine solid wood that produces a consistently uniform look in color and graining patterns. Available in full overlay square doors and 5-piece drawer fronts. Decorative hardware is required.

EchelonCabinetry.com

Proudly Made in America









<sup>\*</sup>additional charge applies Visit **echeloncabinetry.com/paint-disclosure** for more information on our painted finishes.