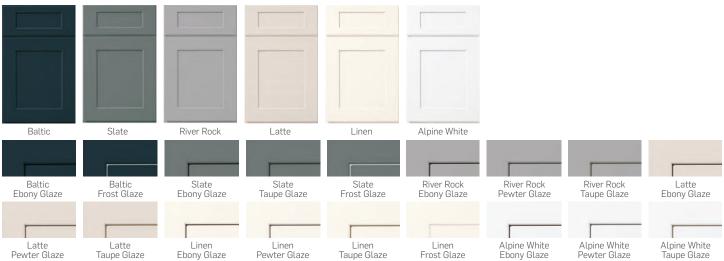

## P Enamel Paint\* and Glaze\* finishes:

**Ardmore Cabinetry** – Ardmore's 3/4" thick door frames are assembled with five-piece mortise and tenon joints, just like the craftsmanship found in fine furniture. The Shaker style flat panel-in-frame is constructed of genuine solid wood that produces a consistently uniform look in color and graining patterns. Available in full overlay square doors and 5-piece drawer fronts. Decorative hardware is required.