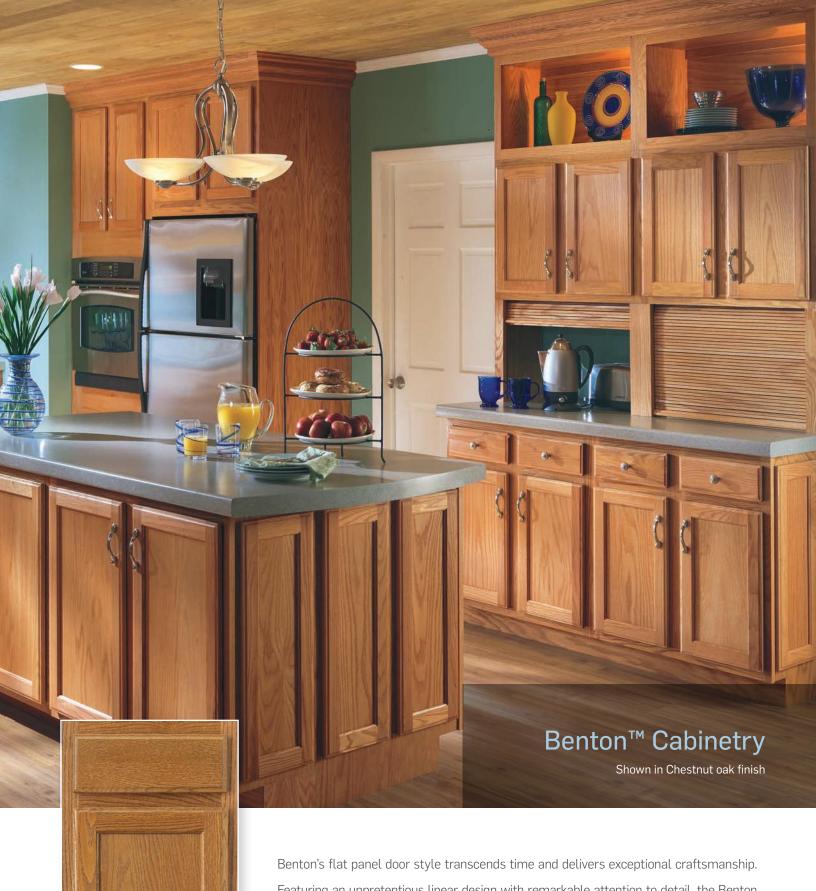

Benton's flat panel door style transcends time and delivers exceptional craftsmanship. Featuring an unpretentious linear design with remarkable attention to detail, the Benton door style can complement any traditional

home décor. Available in oak finishes.

## Oak Stain finishes:

Mocha Chestnut Hor

**Benton Cabinetry** – Benton's 3/4" thick solid door frames are assembled with five-piece mortise and tenon joints. The flat center panel is constructed of furniture quality wood veneer. The standard reveal door features a single step concave edge profile. The softly rounded edges are repeated as well in the 3/4" thick solid slab drawer fronts. Decorative hardware is available but not required.