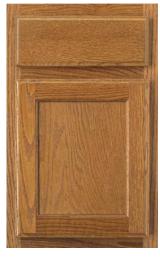

## Oak Stain finishes:

Mocha Chestnut Hor

**Benton Cabinetry** – Benton's 3/4" thick solid door frames are assembled with five-piece mortise and tenon joints. The flat center panel is constructed of furniture quality wood veneer. The standard reveal door features a single step concave edge profile. The softly rounded edges are repeated as well in the 3/4" thick solid slab drawer fronts. Decorative hardware is available but not required.