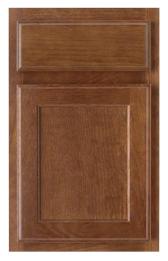

## Oak Stain finishes:

Mocha Chestnut Hor

**Benton Cabinetry** – Benton's 3/4" thick solid door frames are assembled with five-piece mortise and tenon joints. The flat center panel is constructed of furniture quality wood veneer. The standard reveal door features a single step concave edge profile. The softly rounded edges are repeated as well in the 3/4" thick solid slab drawer fronts. Decorative hardware is available but not required.