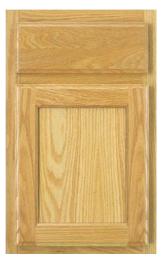

## Oak Stain finishes:

Mocha Chestnut Hor

**Benton Cabinetry** – Benton's 3/4" thick solid door frames are assembled with five-piece mortise and tenon joints. The flat center panel is constructed of furniture quality wood veneer. The standard reveal door features a single step concave edge profile. The softly rounded edges are repeated as well in the 3/4" thick solid slab drawer fronts. Decorative hardware is available but not required.