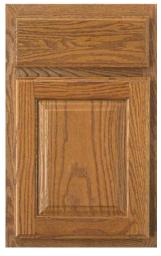

## Oak Stain finishes:

ocha Chestnut Ho

**Herndon Cabinetry** – Herndon's 3/4" thick solid door frames are assembled with five-piece mortise and tenon joints. The raised center panel-in-frame is constructed of furniture quality wood veneer. The standard reveal door features a single step concave edge profile. The softly rounded edges are repeated as well in the 3/4" thick solid slab drawer fronts. Decorative hardware is available but not required.