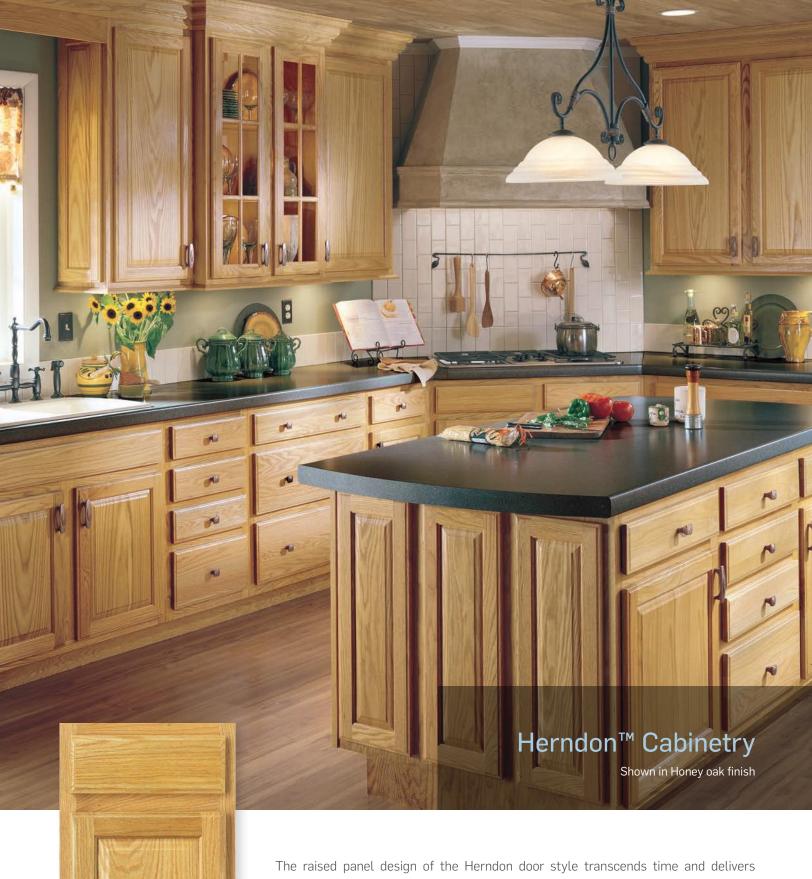

exceptional craftsmanship. With its unpretentious linear design and remarkable attention to detail, Herndon will complement any traditional home décor. Available in oak finishes.

## Oak Stain finishes:

ocha Chestnut Ho

**Herndon Cabinetry** – Herndon's 3/4" thick solid door frames are assembled with five-piece mortise and tenon joints. The raised center panel-in-frame is constructed of furniture quality wood veneer. The standard reveal door features a single step concave edge profile. The softly rounded edges are repeated as well in the 3/4" thick solid slab drawer fronts. Decorative hardware is available but not required.