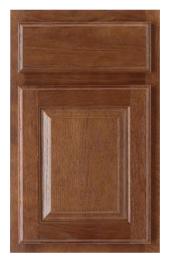

## Oak Stain finishes:

ocha Chestnut Ho

**Herndon Cabinetry** – Herndon's 3/4" thick solid door frames are assembled with five-piece mortise and tenon joints. The raised center panel-in-frame is constructed of furniture quality wood veneer. The standard reveal door features a single step concave edge profile. The softly rounded edges are repeated as well in the 3/4" thick solid slab drawer fronts. Decorative hardware is available but not required.