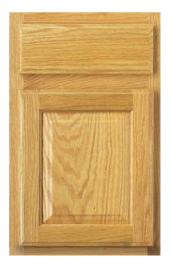

## Oak Stain finishes:

ocha Chestnut Ho

**Herndon Cabinetry** – Herndon's 3/4" thick solid door frames are assembled with five-piece mortise and tenon joints. The raised center panel-in-frame is constructed of furniture quality wood veneer. The standard reveal door features a single step concave edge profile. The softly rounded edges are repeated as well in the 3/4" thick solid slab drawer fronts. Decorative hardware is available but not required.