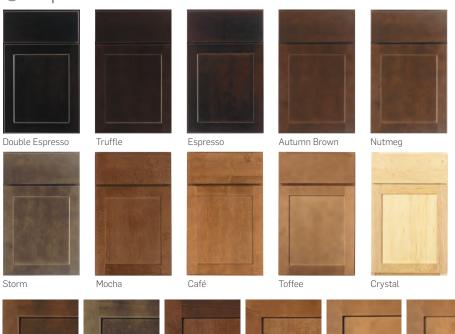

achieved by its simple and practical appearance.

Functional craftsmanship and clean lines are reflected in fine cabinetry. Available in maple or enamel painted finishes.



## Maple Stain and Glaze\* finishes:





Also available in 5-PC drawer front

## P Enamel Paint\* and Glaze\* finishes:

Mocha

Ebony Glaze

Storm

Ebony Glaze

Nutmeg

Ebony Ğlaze



Toffee

Ebony Glaze

Ebony Glaze

Toffee

Taupe Glaze

Crystal

Taupe Glaze

Rossiter Slab Cabinetry – Rossiter's 3/4" thick solid door frames are assembled with five-piece mortise and tenon joinery. The Shaker style flat recessed center panel is constructed of genuine wood veneer or painted MDF. Full overlay square doors for all cabinets with either slab or 5-piece drawer fronts. Decorative hardware is required.

Visit **echeloncabinetry.com/paint-disclosure** for more information on our painted finishes.











<sup>\*</sup>additional charge applies