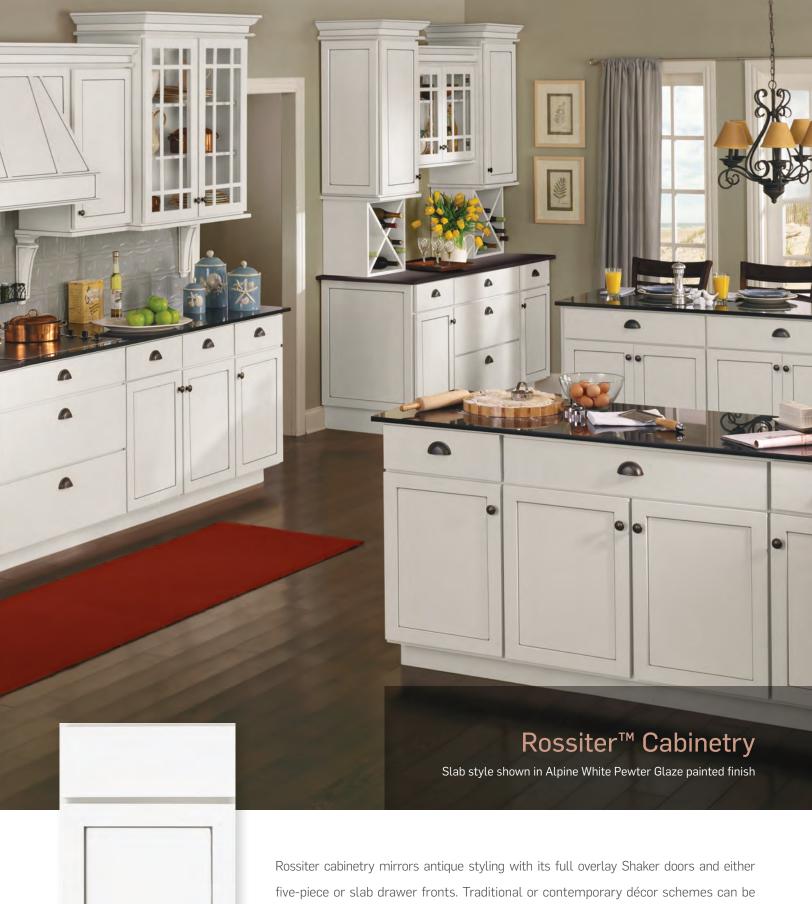

achieved by its simple and practical appearance.

Functional craftsmanship and clean lines are reflected in fine cabinetry. Available in maple or enamel painted finishes.

Ebony Glaze

Ebony Glaze

Toffee

Taupe Glaze

Crystal

Taupe Glaze

Rossiter Slab Cabinetry – Rossiter's 3/4" thick solid door frames are assembled with five-piece mortise and tenon joinery. The Shaker style flat recessed center panel is constructed of genuine wood veneer or painted MDF. Full overlay square doors for all cabinets with either slab or 5-piece drawer fronts. Decorative hardware is required.