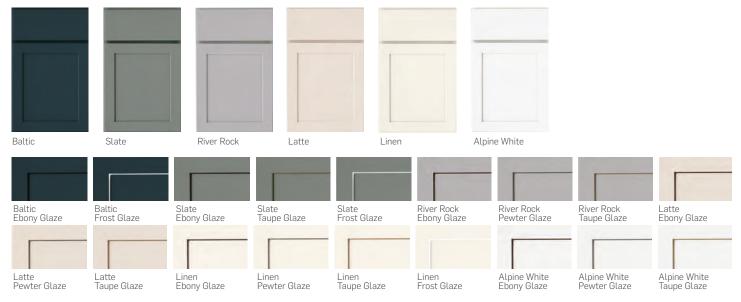

## P Enamel Paint\* and Glaze\* finishes:

Mocha

Ebony Glaze

Storm

Ebony Glaze

Nutmeg

Ebony Ğlaze

Toffee

Ebony Glaze

Ebony Glaze

Toffee

Taupe Glaze

Crystal

Taupe Glaze

Rossiter Slab Cabinetry – Rossiter's 3/4" thick solid door frames are assembled with five-piece mortise and tenon joinery. The Shaker style flat recessed center panel is constructed of genuine wood veneer or painted MDF. Full overlay square doors for all cabinets with either slab or 5-piece drawer fronts. Decorative hardware is required.