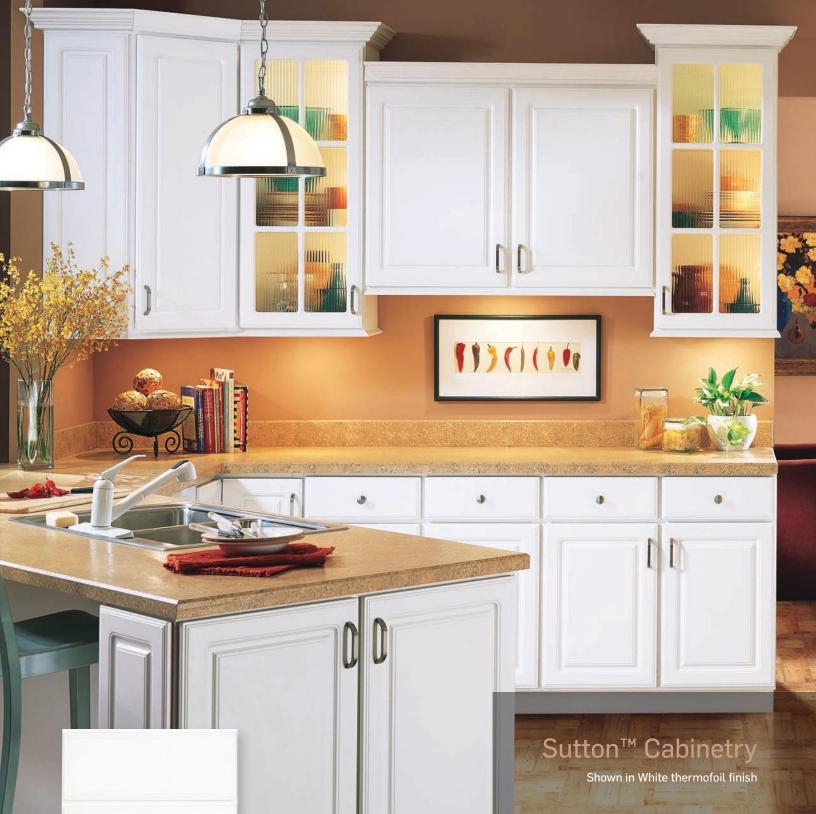

The clean white lines of the Sutton door style will open up a room visually and can be accented with any color scheme. This versatile door style can decorate a room

from urban chic to country casual and its fashionable flexibility will brighten up any room in your home.

White

**Sutton Cabinetry** – Sutton's 5/8" thick door frames feature thermofoil bonded under heat and pressure and vacuum formed on face and four edges to MDF core. The routed raised panel has low pressure melamine on the back side. Sutton's full overlay door features a double step rolled edge on the inner and outer profile. Square design for all cabinets with slab drawer fronts. Decorative hardware is required.