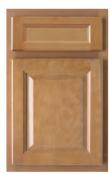

## **B** Birch Stain finishes:

Double Espresso

Truffle

Espresso

Autumn Brown

Also available in Slab drawer front

Nutmea

Mocha

## P Enamel Paint\* finishes:

Slate

Linen

Alpine White

**Touraine 5-PC Cabinetry** – Touraine's 3/4" thick solid door frames are assembled with five-piece mortise and tenon joints. The raised center panel-in-frame is constructed of furniture quality genuine wood veneer or painted MDF. Touraine's standard reveal door features a single step edge profile. The softly rounded edges are repeated as well in the 3/4" thick solid drawer fronts, available in either 5-piece or slab construction. Decorative hardware is available but not required.