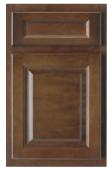

## **B** Birch Stain finishes:

Double Espresso

Truffle

Espresso

Autumn Brown

Also available in Slab drawer front

Nutmea

Mocha

## P Enamel Paint\* finishes:

Slate

Linen

Alpine White

**Touraine 5-PC Cabinetry** – Touraine's 3/4" thick solid door frames are assembled with five-piece mortise and tenon joints. The raised center panel-in-frame is constructed of furniture quality genuine wood veneer or painted MDF. Touraine's standard reveal door features a single step edge profile. The softly rounded edges are repeated as well in the 3/4" thick solid drawer fronts, available in either 5-piece or slab construction. Decorative hardware is available but not required.