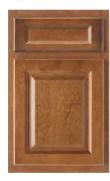

## **B** Birch Stain finishes:

Double Espresso

Truffle

Espresso

Autumn Brown

Also available in Slab drawer front

Nutmea

Mocha

## P Enamel Paint\* finishes:

Slate

Linen

Alpine White

**Touraine 5-PC Cabinetry** – Touraine's 3/4" thick solid door frames are assembled with five-piece mortise and tenon joints. The raised center panel-in-frame is constructed of furniture quality genuine wood veneer or painted MDF. Touraine's standard reveal door features a single step edge profile. The softly rounded edges are repeated as well in the 3/4" thick solid drawer fronts, available in either 5-piece or slab construction. Decorative hardware is available but not required.