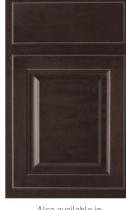

## **B** Birch Stain finishes:

Double Espresso

Truffle

Espresso

Autumn Brown

Also available in Slab drawer front

Nutmea

Mocha

## P Enamel Paint\* finishes:

Slate

Linen

Alpine White

**Touraine 5-PC Cabinetry** – Touraine's 3/4" thick solid door frames are assembled with five-piece mortise and tenon joints. The raised center panel-in-frame is constructed of furniture quality genuine wood veneer or painted MDF. Touraine's standard reveal door features a single step edge profile. The softly rounded edges are repeated as well in the 3/4" thick solid drawer fronts, available in either 5-piece or slab construction. Decorative hardware is available but not required.