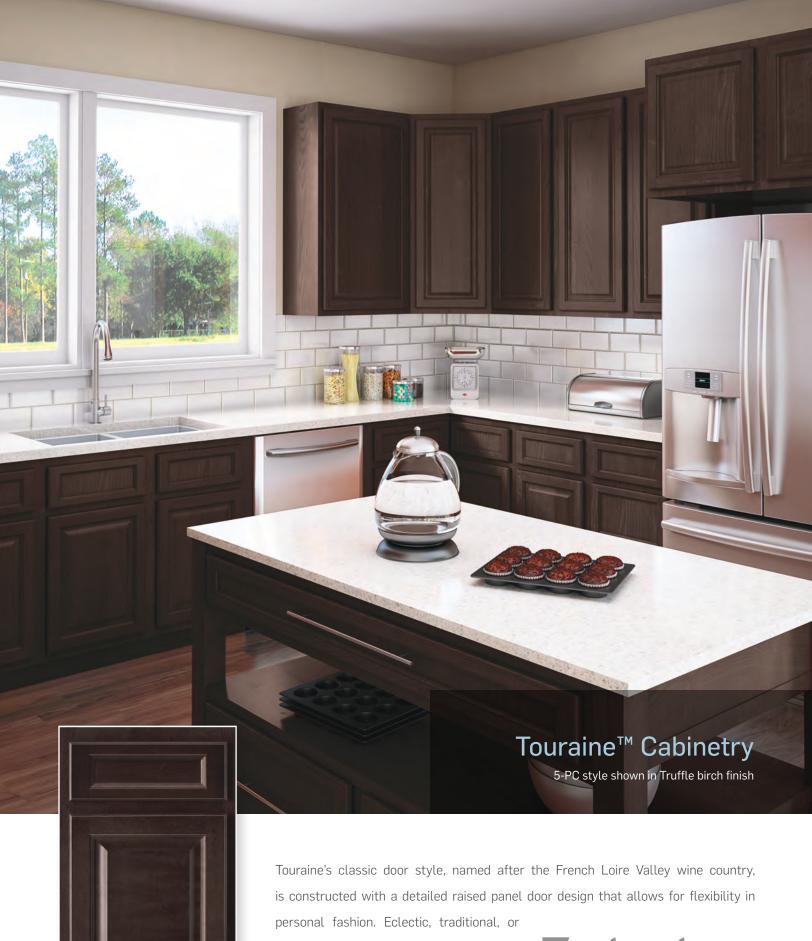

country French, the choice is yours with the

Touraine door style. Available in birch or enamel painted finishes.

## P Enamel Paint\* finishes:

Slate

Linen

Alpine White

**Touraine 5-PC Cabinetry** – Touraine's 3/4" thick solid door frames are assembled with five-piece mortise and tenon joints. The raised center panel-in-frame is constructed of furniture quality genuine wood veneer or painted MDF. Touraine's standard reveal door features a single step edge profile. The softly rounded edges are repeated as well in the 3/4" thick solid drawer fronts, available in either 5-piece or slab construction. Decorative hardware is available but not required.

\*additional charge applies
Visit **echeloncabinetry.com/paint-disclosure** for more information on our painted finishes.