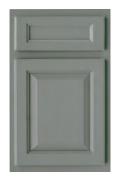

## P Enamel Paint\* finishes:

Slate

Linen

Alpine White

**Touraine 5-PC Cabinetry** – Touraine's 3/4" thick solid door frames are assembled with five-piece mortise and tenon joints. The raised center panel-in-frame is constructed of furniture quality genuine wood veneer or painted MDF. Touraine's standard reveal door features a single step edge profile. The softly rounded edges are repeated as well in the 3/4" thick solid drawer fronts, available in either 5-piece or slab construction. Decorative hardware is available but not required.