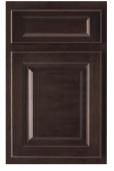

country French, the choice is yours with the

Touraine door style. Available in birch or enamel painted finishes.

## **B** Birch Stain finishes:

Double Espresso

Truffle

Espresso

Autumn Brown

Also available in Slab drawer front

Nutmea

Mocha

## P Enamel Paint\* finishes:

Slate

Linen

Alpine White

**Touraine 5-PC Cabinetry** – Touraine's 3/4" thick solid door frames are assembled with five-piece mortise and tenon joints. The raised center panel-in-frame is constructed of furniture quality genuine wood veneer or painted MDF. Touraine's standard reveal door features a single step edge profile. The softly rounded edges are repeated as well in the 3/4" thick solid drawer fronts, available in either 5-piece or slab construction. Decorative hardware is available but not required.