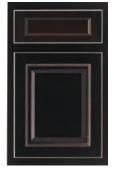

country French, the choice is yours with the

Touraine door style. Available in birch or enamel painted finishes.

## **B** Birch Stain finishes:

Double Espresso

Truffle

Espresso

Autumn Brown

Also available in Slab drawer front

Nutmea

Mocha

## P Enamel Paint\* finishes:

Slate

Linen

Alpine White

**Touraine 5-PC Cabinetry** – Touraine's 3/4" thick solid door frames are assembled with five-piece mortise and tenon joints. The raised center panel-in-frame is constructed of furniture quality genuine wood veneer or painted MDF. Touraine's standard reveal door features a single step edge profile. The softly rounded edges are repeated as well in the 3/4" thick solid drawer fronts, available in either 5-piece or slab construction. Decorative hardware is available but not required.