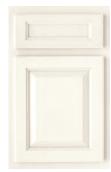

## P Enamel Paint\* finishes:

Slate

Linen

Alpine White

**Touraine 5-PC Cabinetry** – Touraine's 3/4" thick solid door frames are assembled with five-piece mortise and tenon joints. The raised center panel-in-frame is constructed of furniture quality genuine wood veneer or painted MDF. Touraine's standard reveal door features a single step edge profile. The softly rounded edges are repeated as well in the 3/4" thick solid drawer fronts, available in either 5-piece or slab construction. Decorative hardware is available but not required.