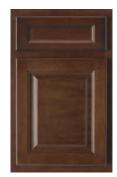

## **B** Birch Stain finishes:

Double Espresso

Truffle

Espresso

Autumn Brown

Also available in Slab drawer front

Nutmea

Mocha

## P Enamel Paint\* finishes:

Slate

Linen

Alpine White

**Touraine 5-PC Cabinetry** – Touraine's 3/4" thick solid door frames are assembled with five-piece mortise and tenon joints. The raised center panel-in-frame is constructed of furniture quality genuine wood veneer or painted MDF. Touraine's standard reveal door features a single step edge profile. The softly rounded edges are repeated as well in the 3/4" thick solid drawer fronts, available in either 5-piece or slab construction. Decorative hardware is available but not required.