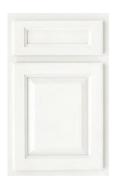

## P Enamel Paint\* finishes:

Slate

Linen

Alpine White

**Touraine 5-PC Cabinetry** – Touraine's 3/4" thick solid door frames are assembled with five-piece mortise and tenon joints. The raised center panel-in-frame is constructed of furniture quality genuine wood veneer or painted MDF. Touraine's standard reveal door features a single step edge profile. The softly rounded edges are repeated as well in the 3/4" thick solid drawer fronts, available in either 5-piece or slab construction. Decorative hardware is available but not required.