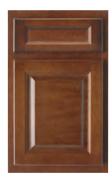

## **B** Birch Stain finishes:

Double Espresso

Truffle

Espresso

Autumn Brown

Also available in Slab drawer front

Nutmea

Mocha

## P Enamel Paint\* finishes:

Slate

Linen

Alpine White

**Touraine 5-PC Cabinetry** – Touraine's 3/4" thick solid door frames are assembled with five-piece mortise and tenon joints. The raised center panel-in-frame is constructed of furniture quality genuine wood veneer or painted MDF. Touraine's standard reveal door features a single step edge profile. The softly rounded edges are repeated as well in the 3/4" thick solid drawer fronts, available in either 5-piece or slab construction. Decorative hardware is available but not required.