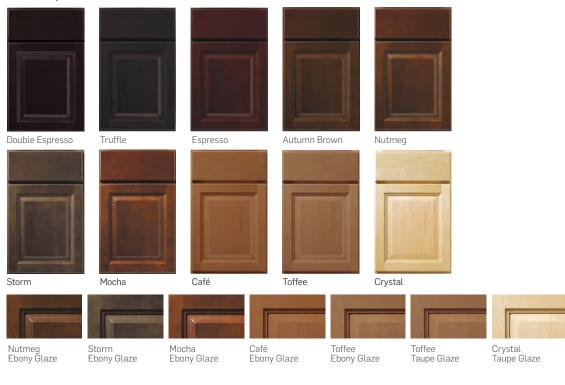

## Maple Stain and Glaze\* finishes:



## Enamel Paint\* and Glaze\* finishes:



Weston Slab Cabinetry – Weston's 3/4" thick solid door frames are assembled with five-piece mortise and tenon joinery. The raised center panel is constructed of genuine wood veneer or painted MDF. The full overlay doors are available in a double step straight edge square or eyebrow arched style. Drawer fronts are offered in either slab or 5-piece construction. Decorative hardware is required.

\*additional charge applies

Visit echeloncabinetry.com/paint-disclosure for more information on our painted finishes.











Also available in slab drawer front