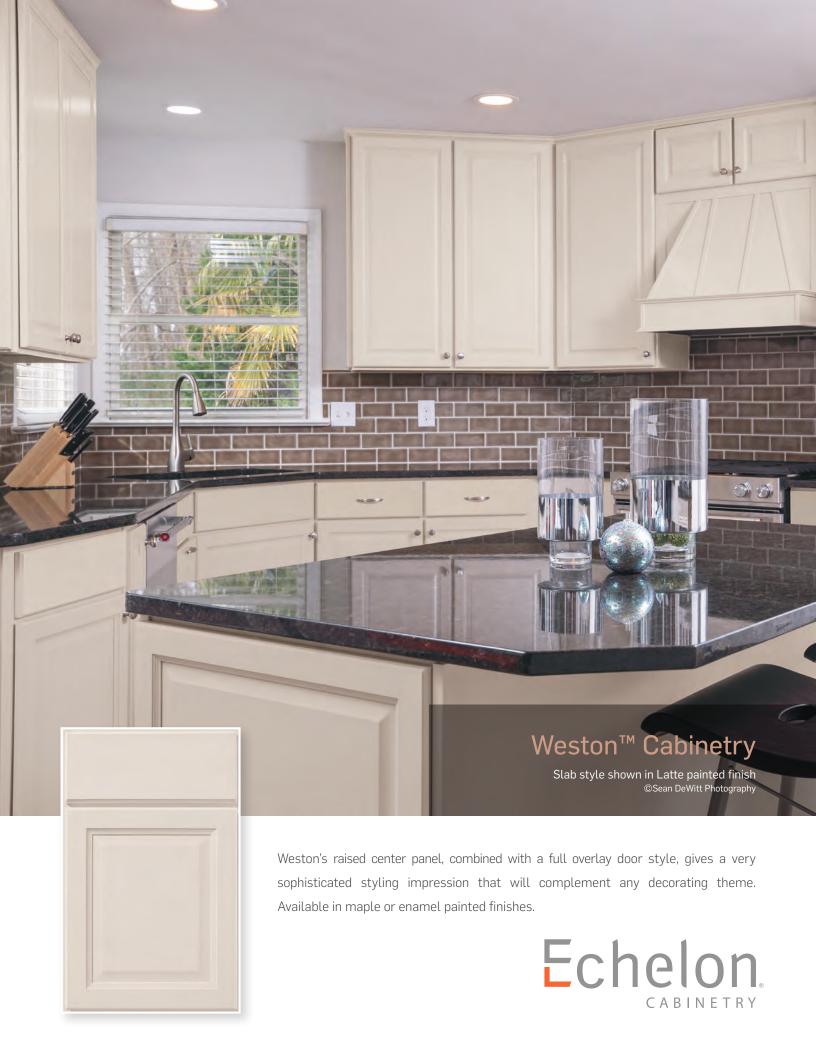

## Enamel Paint\* and Glaze\* finishes:

Weston Slab Cabinetry – Weston's 3/4" thick solid door frames are assembled with five-piece mortise and tenon joinery. The raised center panel is constructed of genuine wood veneer or painted MDF. The full overlay doors are available in a double step straight edge square or eyebrow arched style. Drawer fronts are offered in either slab or 5-piece construction. Decorative hardware is required.