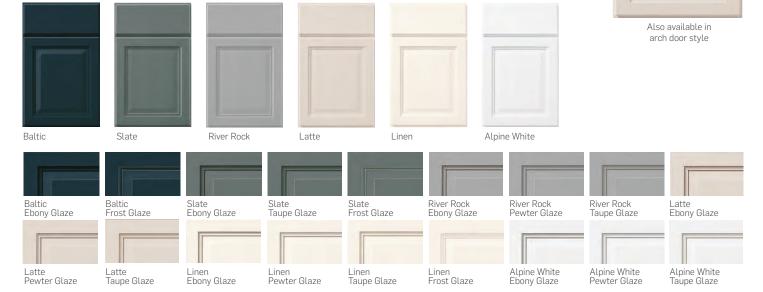

## Enamel Paint\* and Glaze\* finishes:

Weston Slab Cabinetry – Weston's 3/4" thick solid door frames are assembled with five-piece mortise and tenon joinery. The raised center panel is constructed of genuine wood veneer or painted MDF. The full overlay doors are available in a double step straight edge square or eyebrow arched style. Drawer fronts are offered in either slab or 5-piece construction. Decorative hardware is required.