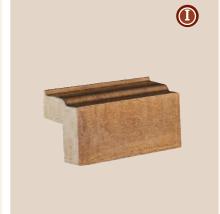

### Classic FOOT • TABLE LEG • VALANCE

- G. Foot (CB)
- H. Table Leg (PMLEG)
- I. Light Valance (LM)
- J. Valance (AV)