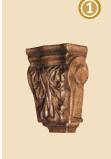

#### Classic CORBELS

1. X-Small Corbel 4½" x 3" x 1¾"

2. Small Corbel 6½"x3¾"x3½"

3. Medium Corbel 93/4"x 53/4"x 41/2"