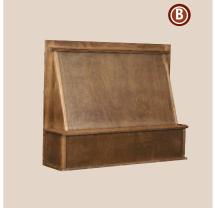

#### Classic HOODS • ISLANDS • MANTELS

Choose from the following options to create a cohesive living space:

Note: (Letters under names indicate catalog reference)

- A. Chimney Hood (CHC)
- B. Range Hood Front (RHFC)
- C. Range Mantel Hood Front (RMHFC)
- D. Island End (IEC24)
- E. Island Hood (IHC)
- F. Mantel Hood Package (MHC)