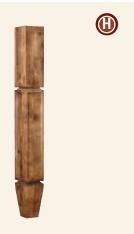

### Classic FOOT • TABLE LEG • VALANCE

- G. Foot (CB)
- H. Table Leg (PMLEG)
- I. Light Valance (LM)
- J. Valance (AV)