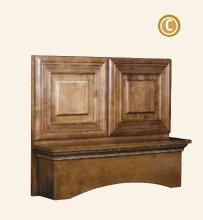

#### Classic HOODS • ISLANDS • MANTELS

Choose from the following options to create a cohesive living space:

Note: (Letters under names indicate catalog reference)

- A. Chimney Hood (CHC)
- B. Range Hood Front (RHFC)
- C. Range Mantel Hood Front (RMHFC)
- D. Island End (IEC24)
- E. Island Hood (IHC)
- F. Mantel Hood Package (MHC)