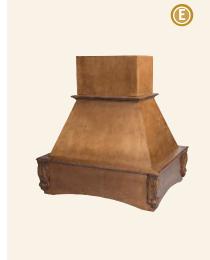

#### Classic HOODS • ISLANDS • MANTELS

Choose from the following options to create a cohesive living space:

Note: (Letters under names indicate catalog reference)

- A. Chimney Hood (CHC)
- B. Range Hood Front (RHFC)
- C. Range Mantel Hood Front (RMHFC)
- D. Island End (IEC24)
- E. Island Hood (IHC)
- F. Mantel Hood Package (MHC)