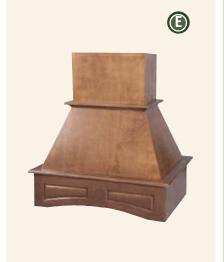

#### Classic HOODS • ISLANDS • MANTELS

Choose from the following options to create a cohesive living space:

Note: (Letters under names indicate catalog reference)

- A. Chimney Hood (CHC)
- B. Range Hood Front (RHFC)
- C. Range Mantel Hood Front (RMHFC)
- D. Island End (IEC24)
- E. Island Hood (IHC)
- F. Mantel Hood Package (MHC)