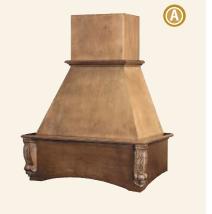

#### Classic HOODS • ISLANDS • MANTELS

Choose from the following options to create a cohesive living space:

Note: (Letters under names indicate catalog reference)

- A. Chimney Hood (CHC)
- B. Range Hood Front (RHFC)
- C. Range Mantel Hood Front (RMHFC)
- D. Island End (IEC24)
- E. Island Hood (IHC)
- F. Mantel Hood Package (MHC)