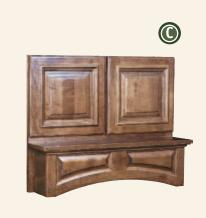

#### Craftsman HOODS • ISLANDS • MANTELS

Choose from the following options to create a cohesive living space:

Note: (Letters under names indicate catalog reference)

- A. Chimney Hood (CHCR)
- B. Range Hood Front (RHFCR)
- C. Range Mantel Hood Front (RMHFCR)
- D. Island End (IECR24)
- E. Island Hood (IHCR)
- F. Mantel Hood Package (MHCR)