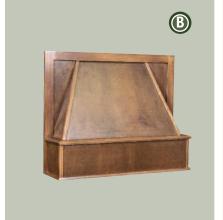

#### Craftsman HOODS • ISLANDS • MANTELS

Choose from the following options to create a cohesive living space:

Note: (Letters under names indicate catalog reference)

- A. Chimney Hood (CHCR)
- B. Range Hood Front (RHFCR)
- C. Range Mantel Hood Front (RMHFCR)
- D. Island End (IECR24)
- E. Island Hood (IHCR)
- F. Mantel Hood Package (MHCR)