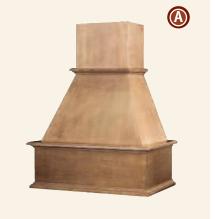

#### Classic HOODS • ISLANDS • MANTELS

Choose from the following options to create a cohesive living space:

Note: (Letters under names indicate catalog reference)

- A. Chimney Hood (CHC)
- B. Range Hood Front (RHFC)
- C. Range Mantel Hood Front (RMHFC)
- D. Island End (IEC24)
- E. Island Hood (IHC)
- F. Mantel Hood Package (MHC)