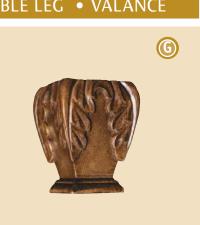

### Classic FOOT • TABLE LEG • VALANCE

- G. Foot (CB)
- H. Table Leg (PMLEG)
- I. Light Valance (LM)
- J. Valance (AV)