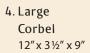

### Vintage CORBELS

1. X-Small Corbel 4½" x 3" x 1¾" 2. Small
Corbel
10" x 4¾" x 1¾"

3. Medium Corbel 14" x 6" x 2 ½"

4. Large Corbel 12" x 5" x 41/2"

5. X-Large Corbel 22" x 6<sup>3</sup>/<sub>4</sub>" x 7 <sup>11</sup>/<sub>16</sub>"