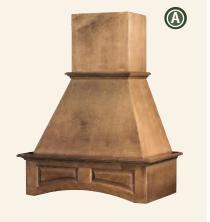

#### Craftsman HOODS • ISLANDS • MANTELS

Choose from the following options to create a cohesive living space:

Note: (Letters under names indicate catalog reference)

- A. Chimney Hood (CHCR)
- B. Range Hood Front (RHFCR)
- C. Range Mantel Hood Front (RMHFCR)
- D. Island End (IECR24)
- E. Island Hood (IHCR)
- F. Mantel Hood Package (MHCR)