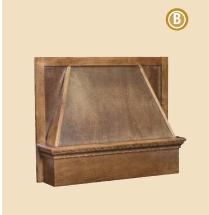

#### Classic HOODS • ISLANDS • MANTELS

Choose from the following options to create a cohesive living space:

Note: (Letters under names indicate catalog reference)

- A. Chimney Hood (CHC)
- B. Range Hood Front (RHFC)
- C. Range Mantel Hood Front (RMHFC)
- D. Island End (IEC24)
- E. Island Hood (IHC)
- F. Mantel Hood Package (MHC)