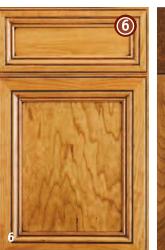

(DLV)
- J. Valance (ACV)











# The Craftsman Lifestyle: Defined As An Harmonious Blending of Function & Beauty

Combine Any of These Options to Create A Perfect Craftsman Lifestyle Look.

Legacy invites you to start a tasteful tradition by combining cabinets and accessories that are built with Craftsman design in mind. Combine any of the following sampling of doors, mouldings and accessories to achieve this Lifestyle look.

Start your tradition of "Craftsman" good taste today.

#### Craftsman CORBELS







1. X-Small Corbel 13 x 2 1/8" x 3"

2. Small Corbel 6"x 4 1/2"x 4"

3. Medium Corbel 9"x 6"x 4"





9





### Craftsman DOORS





\* More Craftsman Doors Available: See Product Catalog



# Craftsman MOULDING





More Craftsman Crown Moulding Available: See Product Catalog







#### Craftsman HOODS • ISLANDS • MANTELS

Choose from the following options to create a cohesive living space:

Note: (Letters under names indicate catalog reference)

- A. Chimney Hood (CHCR)
- B. Range Hood Front (RHFCR)
- C. Range Mantel Hood Front (RMHFCR)
- D. Island End (IECR24)
- E. Island Hood (IHCR)
- F. Mantel Hood Package (MHCR)















### Craftsman FOOT • TABLE LEG • VALANCE

- G. Foot (CRF)
- H. Table Leg (CRLEG)
- I. Light Valance (CRLV)
- J. Valance (CRV)

















# Legacy Lifestyles: Cabinet Solutions Made Simple

Creating a Unique & Coordinated Living Space Has Never Been Easier