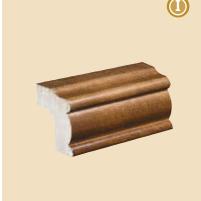

### Classic MOULDING

- 8. Classic Crown Moulding (DCM)
- 9. Classic Crown Moulding (LCM)
- More Classic Crown Moulding Available: See Product Catalog