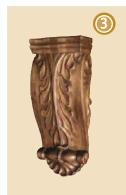

#### Classic CORBELS

1. X-Small Corbel 4½" x 3" x 1¾"

2. Small Corbel 6½"x3¾"x3½"

3. Medium Corbel 93/4"x 53/4"x 41/2"