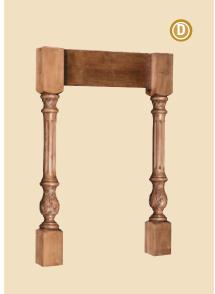

#### Classic HOODS • ISLANDS • MANTELS

Choose from the following options to create a cohesive living space:

Note: (Letters under names indicate catalog reference)

- A. Chimney Hood (CHC)
- B. Range Hood Front (RHFC)
- C. Range Mantel Hood Front (RMHFC)
- D. Island End (IEC24)
- E. Island Hood (IHC)
- F. Mantel Hood Package (MHC)