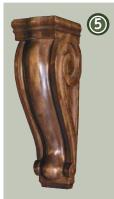

### Classic FOOT • TABLE LEG • VALANCE

- G. Foot (CB)
- H. Table Leg (PMLEG)
- I. Light Valance (LM)
- J. Valance (AV)