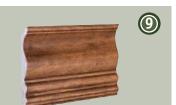

#### Craftsman CORBELS

1. X-Small Corbel 13 x 2 1/8" x 3"

2. Small Corbel 6"x 4 1/2"x 4"

3. Medium Corbel 9"x 6"x 4"

9