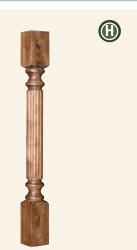

### Vintage FOOT • TABLE LEG • VALANCE

- G. Foot (AF)
- H. Table Leg (FFLEG)
- I. Light Valance (DLV)
- J. Valance (ACV)