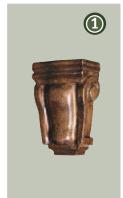

#### Classic CORBELS

1. X-Small Corbel 4½" x 3" x 1¾"

2. Small Corbel 6½"x3¾"x3½"

3. Medium Corbel 93/4"x 53/4"x 41/2"