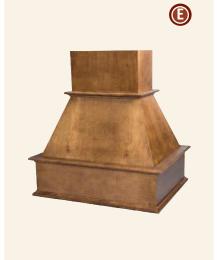

#### Classic HOODS • ISLANDS • MANTELS

Choose from the following options to create a cohesive living space:

Note: (Letters under names indicate catalog reference)

- A. Chimney Hood (CHC)
- B. Range Hood Front (RHFC)
- C. Range Mantel Hood Front (RMHFC)
- D. Island End (IEC24)
- E. Island Hood (IHC)
- F. Mantel Hood Package (MHC)

#### Craftsman HOODS • ISLANDS • MANTELS

Choose from the following options to create a cohesive living space:

Note: (Letters under names indicate catalog reference)

- A. Chimney Hood (CHCR)
- B. Range Hood Front (RHFCR)
- C. Range Mantel Hood Front (RMHFCR)
- D. Island End (IECR24)
- E. Island Hood (IHCR)
- F. Mantel Hood Package (MHCR)