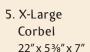

### Vintage CORBELS

1. X-Small Corbel 4½" x 3" x 1¾" 2. Small
Corbel
10" x 4¾" x 1¾"

3. Medium Corbel 14" x 6" x 2 ½"

4. Large Corbel 12" x 5" x 41/2"

5. X-Large Corbel 22" x 6<sup>3</sup>/<sub>4</sub>" x 7 <sup>11</sup>/<sub>16</sub>"