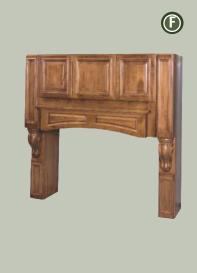

#### Classic HOODS • ISLANDS • MANTELS

Choose from the following options to create a cohesive living space:

Note: (Letters under names indicate catalog reference)

- A. Chimney Hood (CHC)
- B. Range Hood Front (RHFC)
- C. Range Mantel Hood Front (RMHFC)
- D. Island End (IEC24)
- E. Island Hood (IHC)
- F. Mantel Hood Package (MHC)