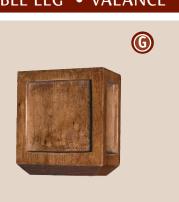

### Classic FOOT • TABLE LEG • VALANCE

- G. Foot (CB)
- H. Table Leg (PMLEG)
- I. Light Valance (LM)
- J. Valance (AV)

### Craftsman FOOT • TABLE LEG • VALANCE

- G. Foot (CRF)
- H. Table Leg (CRLEG)
- I. Light Valance (CRLV)
- J. Valance (CRV)