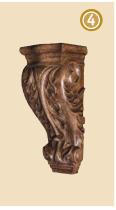

#### Classic CORBELS

1. X-Small Corbel 4½" x 3" x 1¾"

2. Small Corbel 6½"x3¾"x3½"

3. Medium Corbel 93/4"x 53/4"x 41/2"