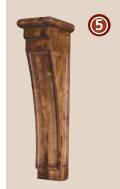

### Vintage CORBELS

1. X-Small Corbel 4½" x 3" x 1¾" 2. Small
Corbel
10" x 4¾" x 1¾"

3. Medium Corbel 14" x 6" x 2 ½"

4. Large Corbel 12" x 5" x 41/2"

5. X-Large Corbel 22" x 6<sup>3</sup>/<sub>4</sub>" x 7 <sup>11</sup>/<sub>16</sub>"