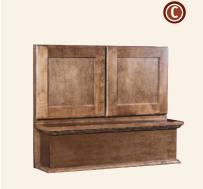

#### Classic HOODS • ISLANDS • MANTELS

Choose from the following options to create a cohesive living space:

Note: (Letters under names indicate catalog reference)

- A. Chimney Hood (CHC)
- B. Range Hood Front (RHFC)
- C. Range Mantel Hood Front (RMHFC)
- D. Island End (IEC24)
- E. Island Hood (IHC)
- F. Mantel Hood Package (MHC)