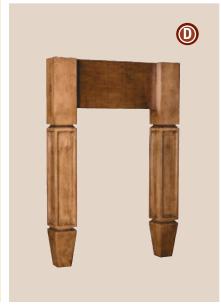

#### Classic HOODS • ISLANDS • MANTELS

Choose from the following options to create a cohesive living space:

Note: (Letters under names indicate catalog reference)

- A. Chimney Hood (CHC)
- B. Range Hood Front (RHFC)
- C. Range Mantel Hood Front (RMHFC)
- D. Island End (IEC24)
- E. Island Hood (IHC)
- F. Mantel Hood Package (MHC)

#### Craftsman HOODS • ISLANDS • MANTELS

Choose from the following options to create a cohesive living space:

Note: (Letters under names indicate catalog reference)

- A. Chimney Hood (CHCR)
- B. Range Hood Front (RHFCR)
- C. Range Mantel Hood Front (RMHFCR)
- D. Island End (IECR24)
- E. Island Hood (IHCR)
- F. Mantel Hood Package (MHCR)