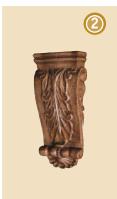

#### Classic CORBELS

1. X-Small Corbel 4½" x 3" x 1¾"

2. Small Corbel 6½"x3¾"x3½"

3. Medium Corbel 93/4"x 53/4"x 41/2"