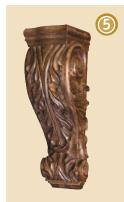

### Vintage CORBELS

1. X-Small Corbel 4½" x 3" x 1¾" 2. Small
Corbel
10" x 4¾" x 1¾"

3. Medium Corbel 14" x 6" x 2 ½"

4. Large Corbel 12" x 5" x 41/2"

5. X-Large Corbel 22" x 6<sup>3</sup>/<sub>4</sub>" x 7 <sup>11</sup>/<sub>16</sub>"