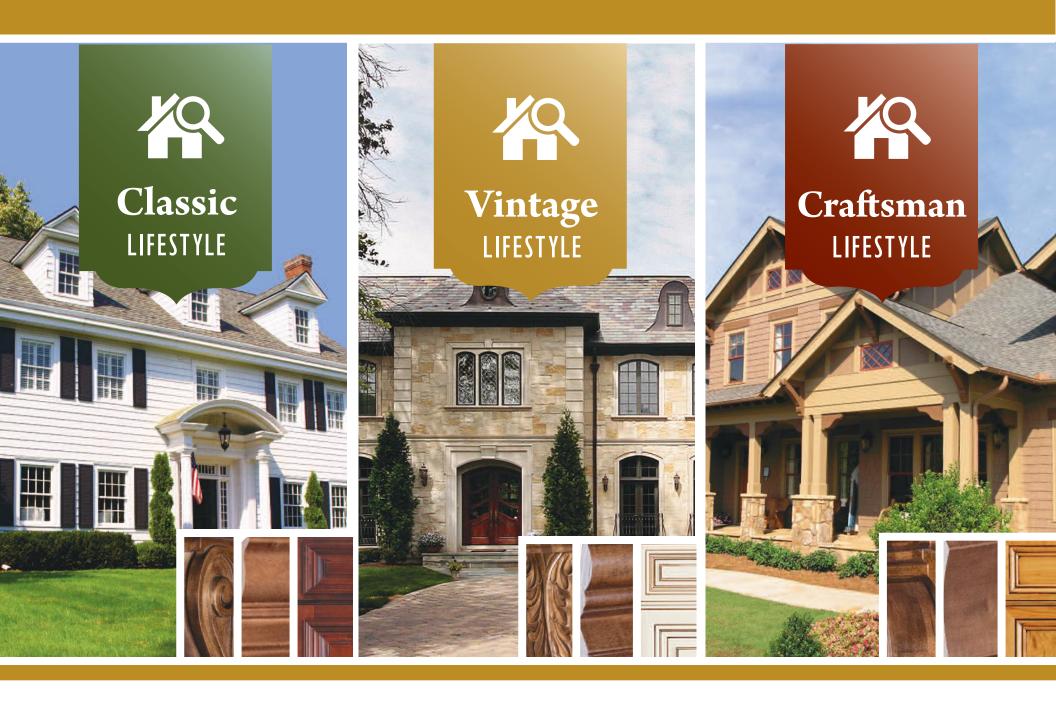

# Legacy Lifestyles: Cabinet Solutions Made Simple

Creating a Unique & Coordinated Living Space Has Never Been Easier

# The Classic Lifestyle Has Just The Right Balance of Comfort and Sophistication

Combine Any of These Options to Create A Perfect Classic Lifestyle Look.

Legacy invites you to start a tasteful tradition by combining cabinets and accessories that are built with Classic design in mind. Combine any of the following sampling of doors, mouldings and accessories to achieve this Lifestyle look.

## The Vintage Lifestyle Creates A Timeless Feel; Refined, Yet Aged.

Combine Any of These Options to Create A Perfect Vintage Lifestyle Look.

Legacy invites you to start a tasteful tradition by combining cabinets and accessories that are built with Vintage design in mind. Combine any of the following sampling of doors, mouldings and accessories to achieve this Lifestyle look.

# The Craftsman Lifestyle: Defined As An Harmonious Blending of Function & Beauty

Combine Any of These Options to Create A Perfect Craftsman Lifestyle Look.

Legacy invites you to start a tasteful tradition by combining cabinets and accessories that are built with Craftsman design in mind. Combine any of the following sampling of doors, mouldings and accessories to achieve this Lifestyle look.