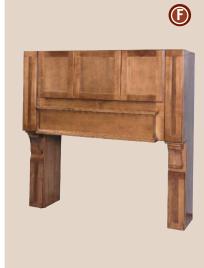

#### Classic HOODS • ISLANDS • MANTELS

Choose from the following options to create a cohesive living space:

Note: (Letters under names indicate catalog reference)

- A. Chimney Hood (CHC)
- B. Range Hood Front (RHFC)
- C. Range Mantel Hood Front (RMHFC)
- D. Island End (IEC24)
- E. Island Hood (IHC)
- F. Mantel Hood Package (MHC)

#### Craftsman HOODS • ISLANDS • MANTELS

Choose from the following options to create a cohesive living space:

Note: (Letters under names indicate catalog reference)

- A. Chimney Hood (CHCR)
- B. Range Hood Front (RHFCR)
- C. Range Mantel Hood Front (RMHFCR)
- D. Island End (IECR24)
- E. Island Hood (IHCR)
- F. Mantel Hood Package (MHCR)