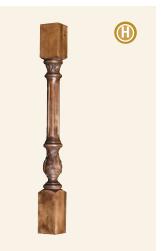

### Classic FOOT • TABLE LEG • VALANCE

- G. Foot (CB)
- H. Table Leg (PMLEG)
- I. Light Valance (LM)
- J. Valance (AV)