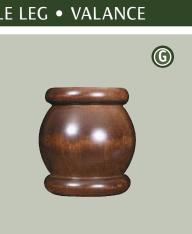

### Classic FOOT • TABLE LEG • VALANCE

- G. Foot (CB)
- H. Table Leg (PMLEG)
- I. Light Valance (LM)
- J. Valance (AV)