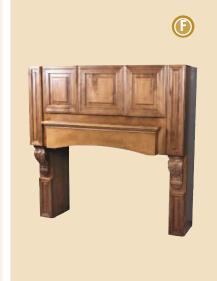

#### Classic HOODS • ISLANDS • MANTELS

Choose from the following options to create a cohesive living space:

Note: (Letters under names indicate catalog reference)

- A. Chimney Hood (CHC)
- B. Range Hood Front (RHFC)
- C. Range Mantel Hood Front (RMHFC)
- D. Island End (IEC24)
- E. Island Hood (IHC)
- F. Mantel Hood Package (MHC)