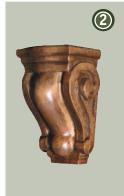

#### Classic CORBELS

1. X-Small Corbel 4½" x 3" x 1¾"

2. Small Corbel 6½"x3¾"x3½"

3. Medium Corbel 93/4"x 53/4"x 41/2"