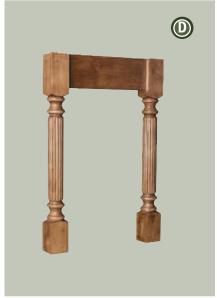

#### Classic HOODS • ISLANDS • MANTELS

Choose from the following options to create a cohesive living space:

Note: (Letters under names indicate catalog reference)

- A. Chimney Hood (CHC)
- B. Range Hood Front (RHFC)
- C. Range Mantel Hood Front (RMHFC)
- D. Island End (IEC24)
- E. Island Hood (IHC)
- F. Mantel Hood Package (MHC)