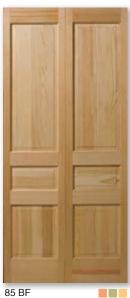

### **Panel Doors**

Combine the rich characteristics of our wood options with classic panel door design.

Pine

Pine

Fir shown in Square Sticking

Fir shown in Flat Panel

Door designs on these pages are all available with a fire rating as different pattern numbers. Please refer to the Entry Door section for proper pattern numbers.

109

Doors 20 shown with Flat Panel, and Doors 82,

> all shown in Fir See page 106

Rogue Premium ■ Rogue Premium Plus\* ■ All Sizes

Fire Rated

All Glasses

All Woods

Interior Doors