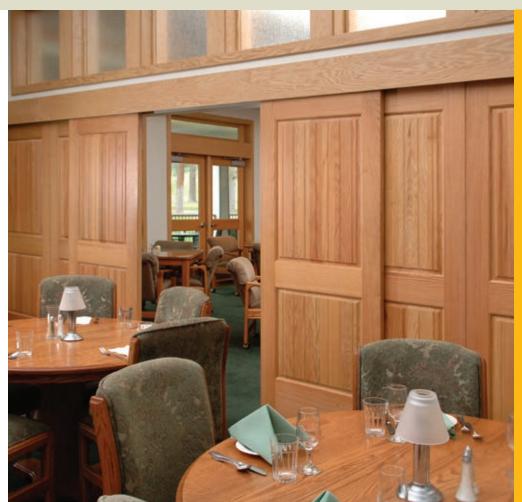

### **Complement your interior** design with the beauty, form and function of Rogue Valley **Door interior doors.**

Interior doors are a big part of your interior design. A room's color, furnishings and décor can be greatly enhanced with the right door. Doors can make bold statements or subtle expressions. They provide a first impression and a finishing touch. Whether you're remodeling, building or reinventing the look of your home, Rogue Valley Door invites you to peruse our collection, let your imagination go and consider the possibilities.

From the practical value and comfort of our Sustainable Designed Fiberboard (SDF) doors to rustic, grooved-panel or traditional designs, Rogue Valley Door offers a great variety of options for many applications. Imagine a French door entry to the den, an elegant carved door to the master suite or even a whimsical chalkboard door to your child's bedroom. Enhance the look of your home with well crafted, quality interior doors.