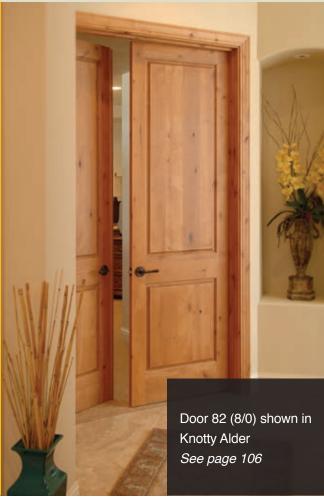

Doors

Our French interior doors accentuate any room with their natural, beautiful wood construction and glass finishes.



105













Pine with Safety Back Mirror

■ Rogue Premium Plus\* ■ All Sizes Rogue Premium

Fire Rated

All Glasses

All Woods

## Panel Doors

Choose from raised or flat panel doors for a traditional look that never goes out of style.





Fir shown in Square Sticking











Door designs on these pages are all available with a fire rating as different pattern numbers. Please refer to the Entry Door section for proper pattern numbers.

Door 82 shown in Knotty Alder

See page 106



107





Mahogany



66 Fir



Pine



Maple







Pine

Walnut

DE EL

### **Panel Doors**

Combine the rich characteristics of our wood options with classic panel door design.







Pine



Pine



Fir shown in Square Sticking



Fir shown in Flat Panel





Door designs on these pages are all available with a fire rating as different pattern numbers. Please refer to the Entry Door section for proper pattern numbers.

109

Doors 20 shown with Flat Panel, and Doors 82,

> all shown in Fir See page 106















Rogue Premium ■ Rogue Premium Plus\* ■ All Sizes

Fire Rated

All Glasses

All Woods

Interior Doors

## **Closet Doors**

Closet doors don't need to be ordinary. Select from panel, louvered and many more.







Fir



Fir with Square Sticking



Fir with Square Sticking



Fir with Square Sticking



Pine



Fir with Square Sticking









Pine



Pine





Hemlock



vented or false louver designs. Louver doors can be made with our standard 1-1/4