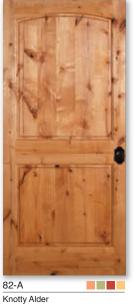

20-VA







Rogue Premium ■ Rogue Premium Plus\* ■ All Sizes

Fire Rated

All Woods

Whether they lead into a den, bedroom or home office, interior French doors bring elegance to any room.













### French Doors

Between our many wood species, glass options and design styles, creating French doors with your flair is easy.









**Interior Doors** 

102





Walnut





## French Doors

Our French interior doors accentuate any room with their natural, beautiful wood construction and glass finishes.



105













Pine with Safety Back Mirror

■ Rogue Premium Plus\* ■ All Sizes Rogue Premium

Fire Rated

All Glasses

All Woods

## Panel Doors

Choose from raised or flat panel doors for a traditional look that never goes out of style.





Fir shown in Square Sticking











Door designs on these pages are all available with a fire rating as different pattern numbers. Please refer to the Entry Door section for proper pattern numbers.

Door 82 shown in Knotty Alder

See page 106



107





Mahogany



66 Fir



Pine



Maple







Pine

Walnut

DE EL

### **Panel Doors**

Combine the rich characteristics of our wood options with classic panel door design.







Pine



Pine



Fir shown in Square Sticking



Fir shown in Flat Panel





Door designs on these pages are all available with a fire rating as different pattern numbers. Please refer to the Entry Door section for proper pattern numbers.

109

Doors 20 shown with Flat Panel, and Doors 82,

> all shown in Fir See page 106















Rogue Premium ■ Rogue Premium Plus\* ■ All Sizes

Fire Rated