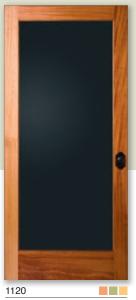

# **Chalkboard Doors**

Whimsical and practical, our chalkboard doors add a fun touch to pantries, kids' rooms or wherever you could use one.

Custom Door 5082-AARP (top panel replaced with Whiteboard) shown

115

Mahogany with Chalkboard

Fir with Chalkboard

Pine with Chalkboard

1181

1144

Red Oak with Whiteboard

Pine with Whiteboard

Fir with Whiteboard shown in Flat Panel

**Rogue Premium** 

Knotty Pine with Whiteboard

1220

■ Rogue Premium Plus\* ■ All Sizes

Fire Rated

All Glasses

All Woods