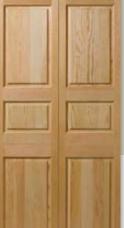

## **Closet Doors**

Closet doors don't need to be ordinary. Select from panel, louvered and many more.

Fir

Fir with Square Sticking

Fir with Square Sticking

Fir with Square Sticking

Pine

Fir with Square Sticking

Pine

Pine

Hemlock

vented or false louver designs. Louver doors can be made with our standard 1-1/4" louvers,

Door 82-A BF shown in Knotty AlderFir See page 111

Our Louver Closet Doors are available in either

or our 2" plantation louvers.

Fir with Square Sticking

82 BF

**Interior Doors** 