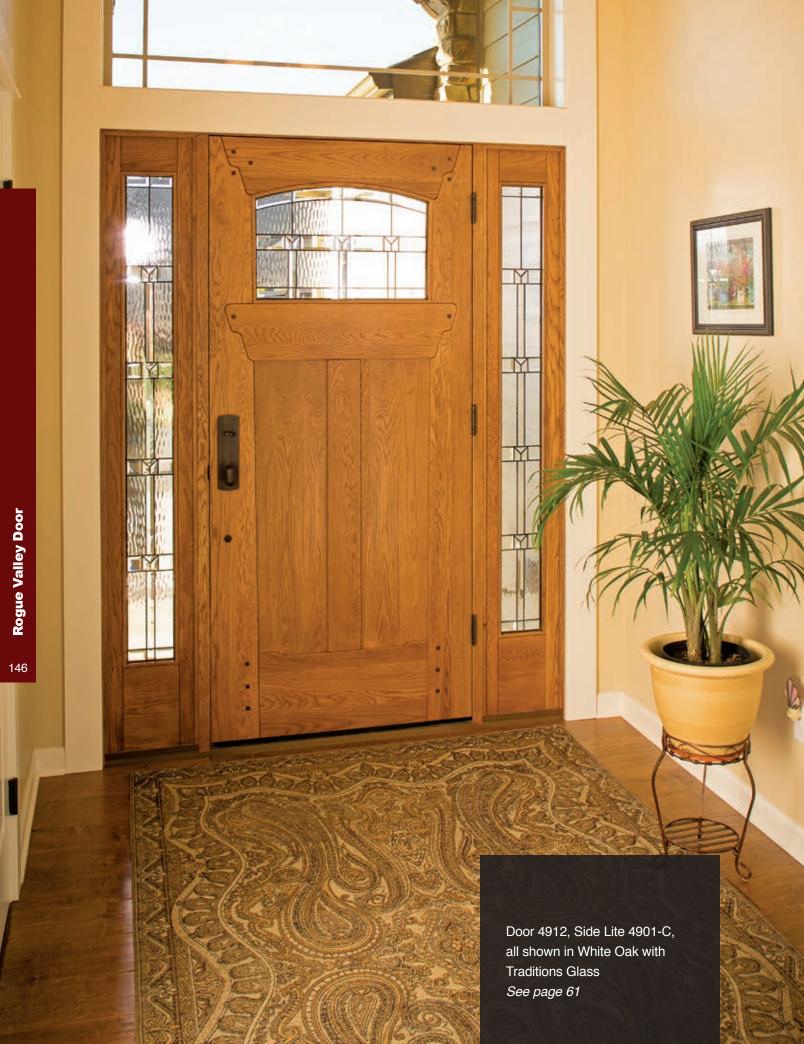

functional and efficient, our Sustainable Designed Fiberboard designs combine affordability with world-class quality.



117

Rogue Premium Rogue Premium Plus\* All Sizes Fire Rated All Glasses All Woods \*Rogue Premium Plus only available in Fir, Pine & Primed.

### **SDF** Doors

Our SDF doors utilize time-tested stile and rail construction for more details and maximum stability.









Primed or SDF



Primed or SDF shown with Pinnacle Raised Mouldings



Primed or SDF



Primed or SDF shown with Pinnacle Raised Mouldings



Primed or SDF



Primed or SDF



Door 2582-A shown in Primed



Primed or SDF shown with Pinnacle Raised Mouldings



Primed or SDF



94 

Primed or SDF





Primed or SDF



Primed or SDF



Primed or SDF



Primed or SDF shown with Pinnacle Raised Mouldings