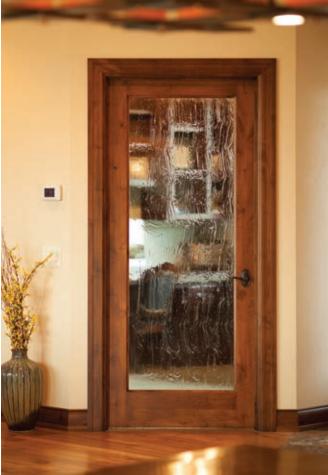

### From Practical Value to Elegant Entryways

### **Complement your interior** design with the beauty, form and function of Rogue Valley **Door interior doors.**

Interior doors are a big part of your interior design. A room's color, furnishings and décor can be greatly enhanced with the right door. Doors can make bold statements or subtle expressions. They provide a first impression and a finishing touch. Whether you're remodeling, building or reinventing the look of your home, Rogue Valley Door invites you to peruse our collection, let your imagination go and consider the possibilities.

From the practical value and comfort of our Sustainable Designed Fiberboard (SDF) doors to rustic, grooved-panel or traditional designs, Rogue Valley Door offers a great variety of options for many applications. Imagine a French door entry to the den, an elegant carved door to the master suite or even a whimsical chalkboard door to your child's bedroom. Enhance the look of your home with well crafted, quality interior doors.