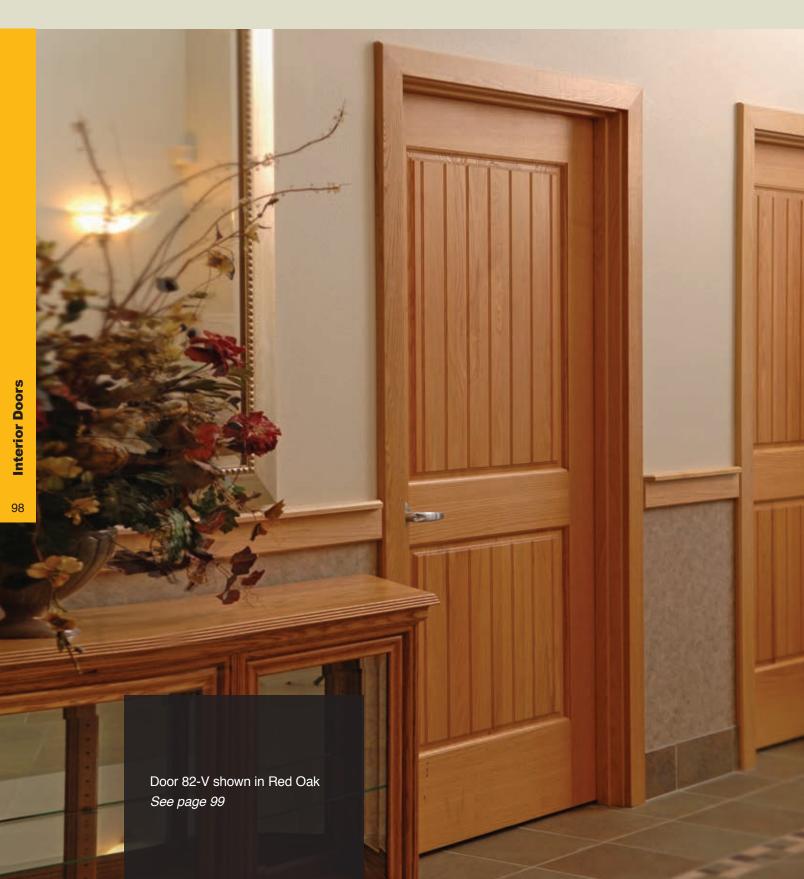

# **Grooved Panel Doors**

Take a classic design, add your personal touch with your choice of wood, and you have eye-catching interior doors.

99

TRUE V-GROOVE PANEL (B. OPTIONAL)

**BEADED PANEL** (A. STANDARD)