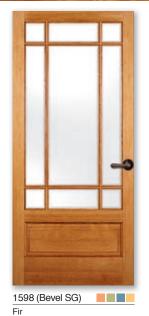

### French Doors

Between our many wood species, glass options and design styles, creating French doors with your flair is easy.

**Interior Doors** 

102

Walnut

## French Doors

Our French interior doors accentuate any room with their natural, beautiful wood construction and glass finishes.

105

Pine with Safety Back Mirror

■ Rogue Premium Plus\* ■ All Sizes Rogue Premium