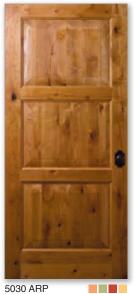

Door 5001 shown in Knotty Alder with Seedy

> Baroque Glass See page 96

97

5030-A PRP

Knotty Alder

Knotty Alder

5082 ARP

Knotty Alder