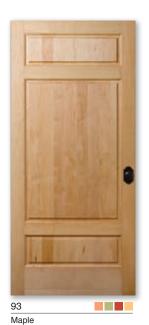

### **Panel Doors**

Combine the rich characteristics of our wood options with classic panel door design.

Pine

Pine

Fir shown in Square Sticking

Fir shown in Flat Panel

Door designs on these pages are all available with a fire rating as different pattern numbers. Please refer to the Entry Door section for proper pattern numbers.

109

Doors 20 shown with Flat Panel, and Doors 82,

> all shown in Fir See page 106

Rogue Premium ■ Rogue Premium Plus\* ■ All Sizes

Fire Rated

All Glasses

All Woods

Interior Doors