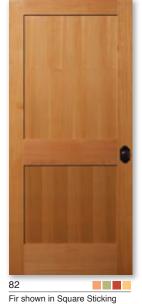

## Panel Doors

Choose from raised or flat panel doors for a traditional look that never goes out of style.

Fir shown in Square Sticking

Door designs on these pages are all available with a fire rating as different pattern numbers. Please refer to the Entry Door section for proper pattern numbers.

Door 82 shown in Knotty Alder

See page 106

107

Mahogany

66 Fir

Pine

Maple

Pine