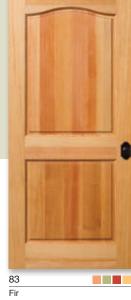

## Panel Doors

Choose from raised or flat panel doors for a traditional look that never goes out of style.

Fir shown in Square Sticking

Door designs on these pages are all available with a fire rating as different pattern numbers. Please refer to the Entry Door section for proper pattern numbers.

Door 82 shown in Knotty Alder

See page 106

107

Mahogany

66 Fir

Pine

Maple

Pine