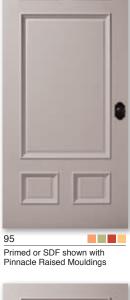

### **SDF** Doors

Our SDF doors utilize time-tested stile and rail construction for more details and maximum stability.

Primed or SDF

Primed or SDF shown with Pinnacle Raised Mouldings

Primed or SDF

Primed or SDF shown with Pinnacle Raised Mouldings

Primed or SDF

Primed or SDF

Door 2582-A shown in Primed

Primed or SDF shown with Pinnacle Raised Mouldings

Primed or SDF

94 

Primed or SDF

Primed or SDF