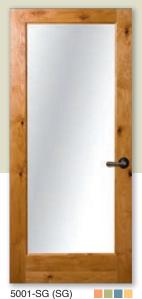

Door 5001 shown in Knotty Alder with Seedy

> Baroque Glass See page 96

97

5030-A PRP

Knotty Alder

Knotty Alder

5082 ARP

Knotty Alder