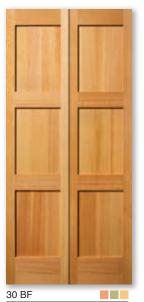

## **Closet Doors**

Rogue Valley Door closet door designs add the finishing touch to your home.

Alder

Walnut

95 BF Mahogany

Pine

Fir shown with Square Sticking

Mahogany

113

Our clost doors come in every imaginable bi-fold design.

Knotty Alder

■ Rogue Premium Plus\* ■ All Sizes **Rogue Premium** 

Fire Rated

All Glasses

All Woods