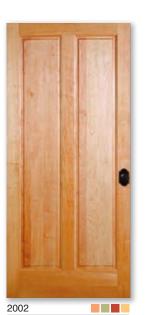

## Panel Doors

Choose from raised or flat panel doors for a traditional look that never goes out of style.

Fir shown in Square Sticking

Door designs on these pages are all available with a fire rating as different pattern numbers. Please refer to the Entry Door section for proper pattern numbers.

Door 82 shown in Knotty Alder

See page 106

107

Mahogany

66 Fir

Pine

Maple

Pine