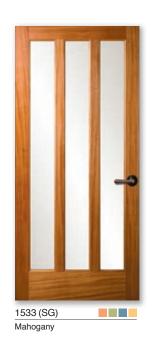

### French Doors

Between our many wood species, glass options and design styles, creating French doors with your flair is easy.

**Interior Doors** 

102

Walnut

## French Doors

Our French interior doors accentuate any room with their natural, beautiful wood construction and glass finishes.

105

Pine with Safety Back Mirror

■ Rogue Premium Plus\* ■ All Sizes Rogue Premium