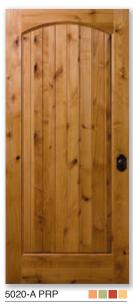

Pine

Pine

Hemlock

vented or false louver designs. Louver doors can be made with our standard 1-1/4" louvers,

Door 82-A BF shown in Knotty AlderFir See page 111

Our Louver Closet Doors are available in either