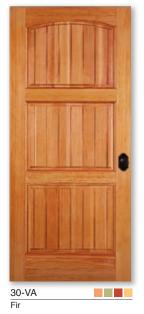

## Panel Doors

Choose from raised or flat panel doors for a traditional look that never goes out of style.

Fir shown in Square Sticking

Door designs on these pages are all available with a fire rating as different pattern numbers. Please refer to the Entry Door section for proper pattern numbers.