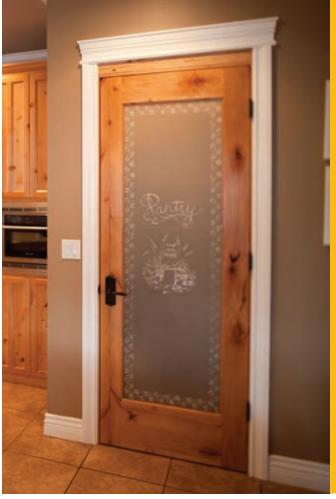

# **Chalkboard Doors**

Whimsical and practical, our chalkboard doors add a fun touch to pantries, kids' rooms or wherever you could use one.

Custom Door 5082-AARP (top panel replaced with Whiteboard) shown