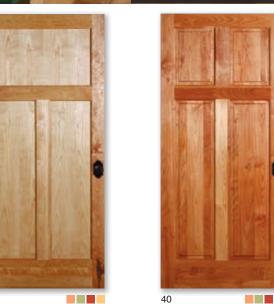

# **Urban Door Collection**

Our new Urban Door Collection will give your home a sense of metro chic.

Fir with Square Sticking

Fir with Square Sticking

Fir with Square Sticking

Fir with Square Sticking

Fir with Square Sticking

# **Grooved Panel Doors**

Take a classic design, add your personal touch with your choice of wood, and you have eye-catching interior doors.

99

TRUE V-GROOVE PANEL (B. OPTIONAL)

**BEADED PANEL** (A. STANDARD)