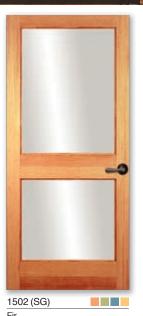

## Panel Doors

Choose from raised or flat panel doors for a traditional look that never goes out of style.

Fir shown in Square Sticking

Door designs on these pages are all available with a fire rating as different pattern numbers. Please refer to the Entry Door section for proper pattern numbers.

### **Panel Doors**

Combine the rich characteristics of our wood options with classic panel door design.

Pine

Pine

Fir shown in Square Sticking

Fir shown in Flat Panel

Door designs on these pages are all available with a fire rating as different pattern numbers. Please refer to the Entry Door section for proper pattern numbers.