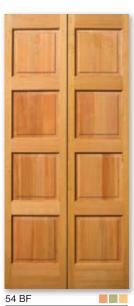

## **Closet Doors**

Rogue Valley Door closet door designs add the finishing touch to your home.

Alder

Walnut

95 BF Mahogany

Pine

Fir shown with Square Sticking

Mahogany

113

Our clost doors come in every imaginable bi-fold design.

Knotty Alder

■ Rogue Premium Plus\* ■ All Sizes **Rogue Premium** 

Fire Rated

All Glasses

All Woods