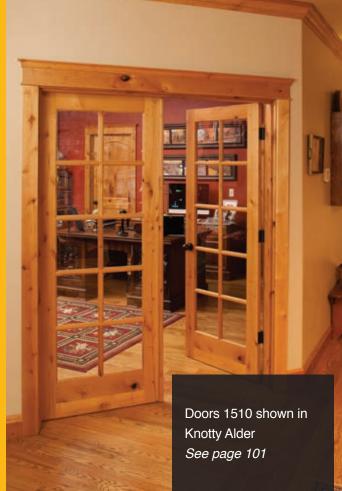

When ordering, please specify "True V-Groove"

(A. STANDARD) (B. OPTIONAL)

20-VA

Rogue Premium ■ Rogue Premium Plus\* ■ All Sizes

Fire Rated

All Woods

Whether they lead into a den, bedroom or home office, interior French doors bring elegance to any room.

### French Doors

Between our many wood species, glass options and design styles, creating French doors with your flair is easy.

**Interior Doors** 

102

Walnut