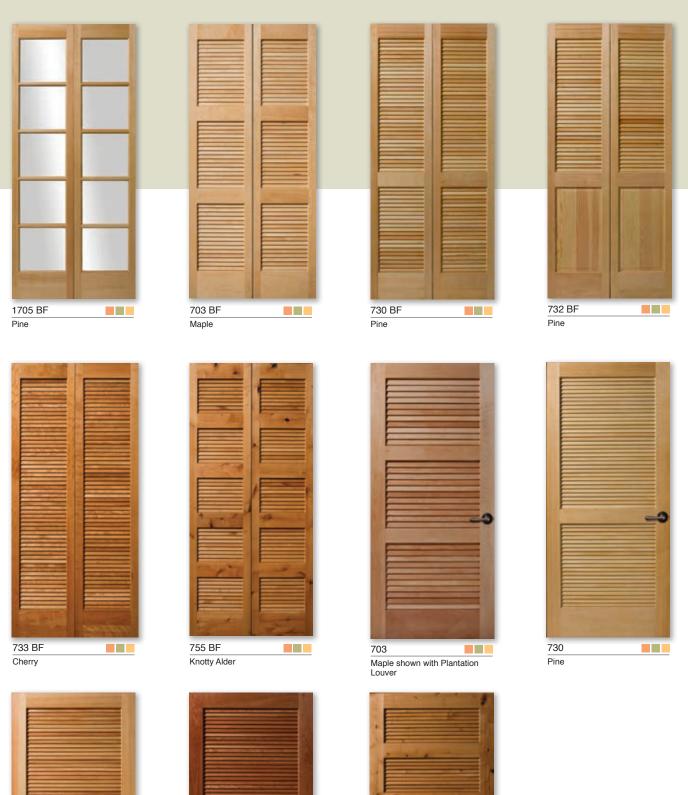

## **Closet Doors**

Closet doors don't need to be ordinary. Select from panel, louvered and many more.

Fir

Fir with Square Sticking

Fir with Square Sticking

Fir with Square Sticking

Pine

Fir with Square Sticking

Pine

Pine

Hemlock

vented or false louver designs. Louver doors can be made with our standard 1-1/4" louvers,

Door 82-A BF shown in Knotty AlderFir See page 111

Our Louver Closet Doors are available in either

or our 2" plantation louvers.

Fir with Square Sticking

82 BF

**Interior Doors** 

## **Closet Doors**

Rogue Valley Door closet door designs add the finishing touch to your home.

Alder

Walnut

95 BF Mahogany

Pine

Fir shown with Square Sticking

Mahogany

113

Our clost doors come in every imaginable bi-fold design.

Knotty Alder

■ Rogue Premium Plus\* ■ All Sizes **Rogue Premium** 

Fire Rated

All Glasses

All Woods