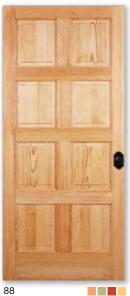

### **Panel Doors**

Combine the rich characteristics of our wood options with classic panel door design.

Pine

Pine

Fir shown in Square Sticking

Fir shown in Flat Panel

Door designs on these pages are all available with a fire rating as different pattern numbers. Please refer to the Entry Door section for proper pattern numbers.