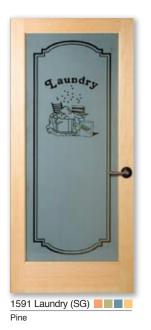

# **Chalkboard Doors**

Whimsical and practical, our chalkboard doors add a fun touch to pantries, kids' rooms or wherever you could use one.

Custom Door 5082-AARP (top panel replaced with Whiteboard) shown