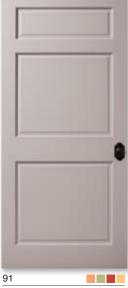

### **Panel Doors**

Combine the rich characteristics of our wood options with classic panel door design.

Pine

Pine

Fir shown in Square Sticking

Fir shown in Flat Panel

Door designs on these pages are all available with a fire rating as different pattern numbers. Please refer to the Entry Door section for proper pattern numbers.

109

Doors 20 shown with Flat Panel, and Doors 82,

> all shown in Fir See page 106

Rogue Premium ■ Rogue Premium Plus\* ■ All Sizes

Fire Rated

All Glasses

All Woods

Interior Doors