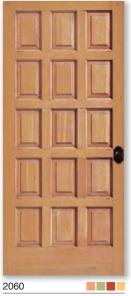

## Panel Doors

Choose from raised or flat panel doors for a traditional look that never goes out of style.

Fir shown in Square Sticking

Door designs on these pages are all available with a fire rating as different pattern numbers. Please refer to the Entry Door section for proper pattern numbers.

Door 82 shown in Knotty Alder

See page 106

107

Mahogany

66 Fir

Pine

Maple

Pine