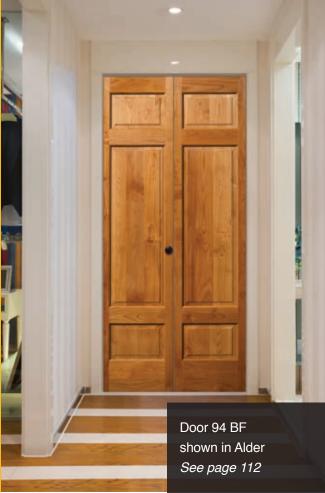

Door 5001 shown in Knotty Alder with Seedy

> Baroque Glass See page 96

97

5030-A PRP

Knotty Alder

Knotty Alder

5082 ARP

Knotty Alder