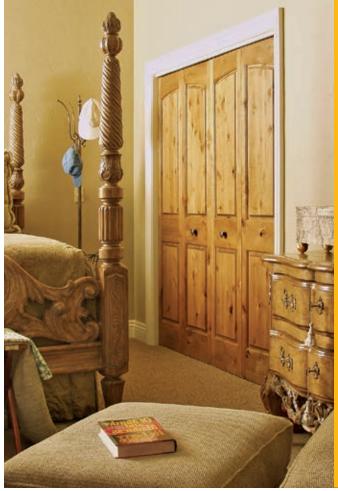

# **Chalkboard Doors**

Whimsical and practical, our chalkboard doors add a fun touch to pantries, kids' rooms or wherever you could use one.

Custom Door 5082-AARP (top panel replaced with Whiteboard) shown