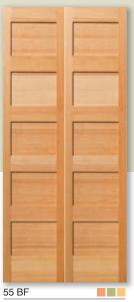

## **Closet Doors**

Rogue Valley Door closet door designs add the finishing touch to your home.

Alder

Walnut

95 BF Mahogany

Pine

Fir shown with Square Sticking

Mahogany

113

Our clost doors come in every imaginable bi-fold design.

Knotty Alder

■ Rogue Premium Plus\* ■ All Sizes **Rogue Premium** 

Fire Rated

All Glasses

All Woods