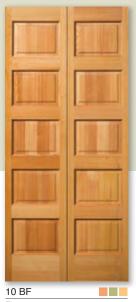

## **Closet Doors**

Rogue Valley Door closet door designs add the finishing touch to your home.

Alder

Walnut

95 BF Mahogany

Pine

Fir shown with Square Sticking

Mahogany

113

Our clost doors come in every imaginable bi-fold design.

Knotty Alder

■ Rogue Premium Plus\* ■ All Sizes **Rogue Premium** 

Fire Rated

All Glasses

All Woods