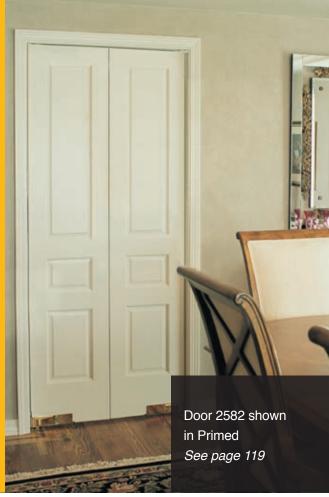

Primed or SDF

Primed or SDF

Door 2582-A shown in Primed

Primed or SDF shown with Pinnacle Raised Mouldings

Primed or SDF

94 

Primed or SDF

Primed or SDF