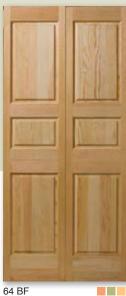

## **Closet Doors**

Closet doors don't need to be ordinary. Select from panel, louvered and many more.

Fir

Fir with Square Sticking

Fir with Square Sticking

Fir with Square Sticking

Pine

Fir with Square Sticking

Pine

Pine

Hemlock

vented or false louver designs. Louver doors can be made with our standard 1-1/4" louvers,

Door 82-A BF shown in Knotty AlderFir See page 111

Our Louver Closet Doors are available in either

or our 2" plantation louvers.

Fir with Square Sticking

82 BF

**Interior Doors** 