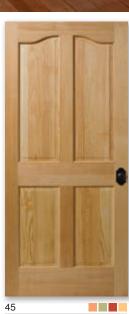

### **Panel Doors**

Combine the rich characteristics of our wood options with classic panel door design.

Pine

Pine

Fir shown in Square Sticking

Fir shown in Flat Panel

Door designs on these pages are all available with a fire rating as different pattern numbers. Please refer to the Entry Door section for proper pattern numbers.

109

Doors 20 shown with Flat Panel, and Doors 82,

> all shown in Fir See page 106

Rogue Premium ■ Rogue Premium Plus\* ■ All Sizes

Fire Rated

All Glasses

All Woods

Interior Doors