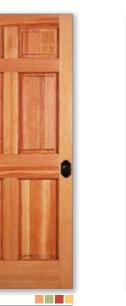

## Panel Doors

Choose from raised or flat panel doors for a traditional look that never goes out of style.

Fir shown in Square Sticking

Door designs on these pages are all available with a fire rating as different pattern numbers. Please refer to the Entry Door section for proper pattern numbers.

### **Panel Doors**

Combine the rich characteristics of our wood options with classic panel door design.

Pine

Pine

Fir shown in Square Sticking

Fir shown in Flat Panel

Door designs on these pages are all available with a fire rating as different pattern numbers. Please refer to the Entry Door section for proper pattern numbers.