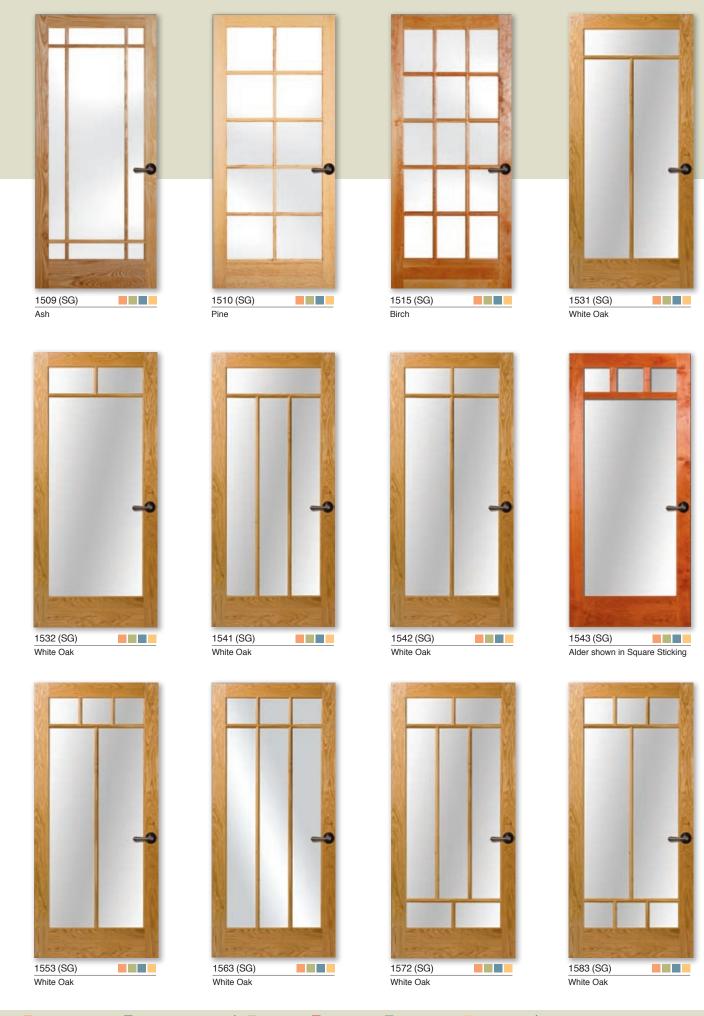

### French Doors

Between our many wood species, glass options and design styles, creating French doors with your flair is easy.

**Interior Doors** 

102

Walnut