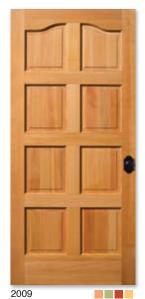

### **Panel Doors**

Combine the rich characteristics of our wood options with classic panel door design.

Pine

Pine

Fir shown in Square Sticking

Fir shown in Flat Panel

Door designs on these pages are all available with a fire rating as different pattern numbers. Please refer to the Entry Door section for proper pattern numbers.

109

Doors 20 shown with Flat Panel, and Doors 82,

> all shown in Fir See page 106

Rogue Premium ■ Rogue Premium Plus\* ■ All Sizes

Fire Rated

All Glasses

All Woods

Interior Doors