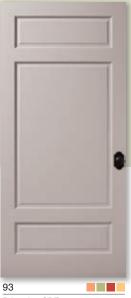

### **SDF** Doors

Our SDF doors utilize time-tested stile and rail construction for more details and maximum stability.

Primed or SDF

Primed or SDF shown with Pinnacle Raised Mouldings

Primed or SDF

Primed or SDF shown with Pinnacle Raised Mouldings