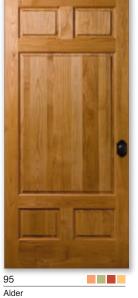

## **Closet Doors**

Rogue Valley Door closet door designs add the finishing touch to your home.

Alder

Walnut

95 BF Mahogany

Pine

Fir shown with Square Sticking

Mahogany