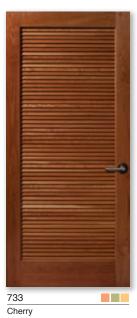

## **Closet Doors**

Closet doors don't need to be ordinary. Select from panel, louvered and many more.

Fir

Fir with Square Sticking

Fir with Square Sticking

Fir with Square Sticking

Pine

Fir with Square Sticking

Pine

Pine

Hemlock

vented or false louver designs. Louver doors can be made with our standard 1-1/4" louvers,

Door 82-A BF shown in Knotty AlderFir See page 111

Our Louver Closet Doors are available in either

or our 2" plantation louvers.

Fir with Square Sticking

82 BF

**Interior Doors** 