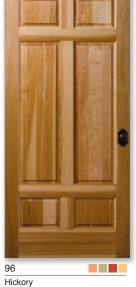

### **Panel Doors**

Combine the rich characteristics of our wood options with classic panel door design.

Pine

Pine

Fir shown in Square Sticking

Fir shown in Flat Panel

Door designs on these pages are all available with a fire rating as different pattern numbers. Please refer to the Entry Door section for proper pattern numbers.