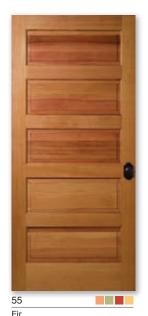

### **Panel Doors**

Combine the rich characteristics of our wood options with classic panel door design.

Pine

Pine

Fir shown in Square Sticking

Fir shown in Flat Panel

Door designs on these pages are all available with a fire rating as different pattern numbers. Please refer to the Entry Door section for proper pattern numbers.

109

Doors 20 shown with Flat Panel, and Doors 82,

> all shown in Fir See page 106

Rogue Premium ■ Rogue Premium Plus\* ■ All Sizes

Fire Rated

All Glasses

All Woods

Interior Doors