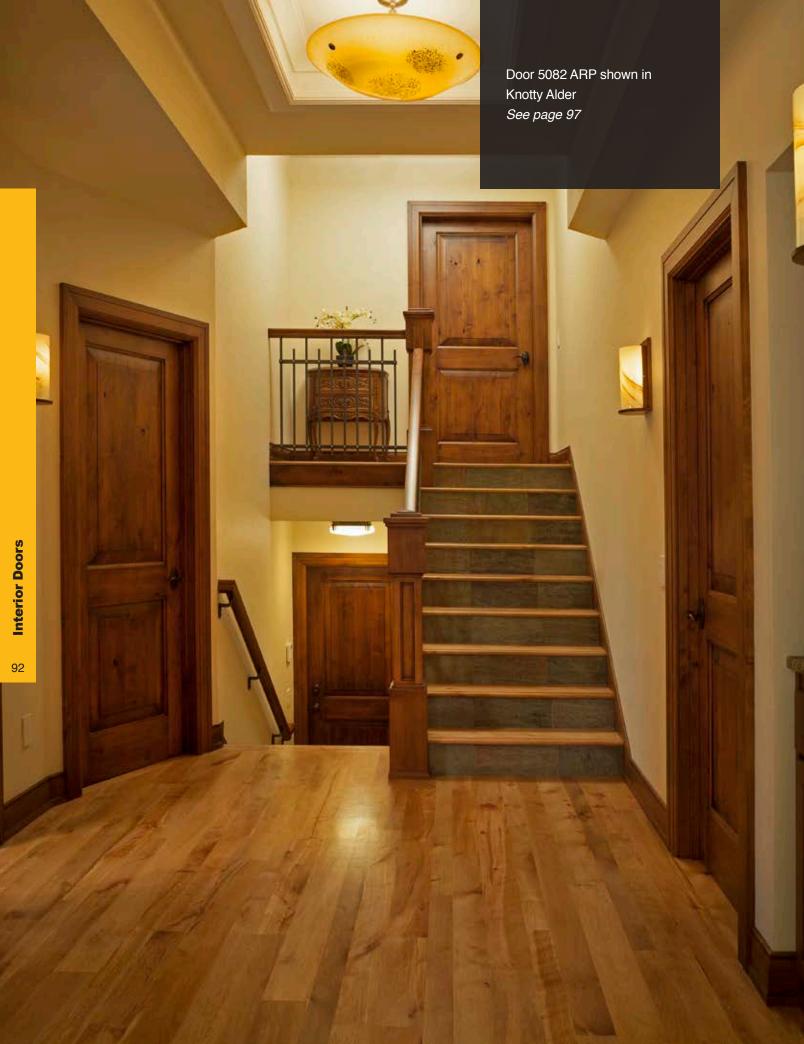

Door 5001 shown in Knotty Alder with Seedy

> Baroque Glass See page 96

97

5030-A PRP

Knotty Alder

Knotty Alder

5082 ARP

Knotty Alder