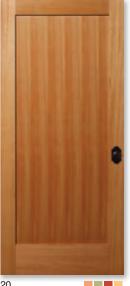

## Panel Doors

Choose from raised or flat panel doors for a traditional look that never goes out of style.

Fir shown in Square Sticking

Door designs on these pages are all available with a fire rating as different pattern numbers. Please refer to the Entry Door section for proper pattern numbers.

Door 82 shown in Knotty Alder

See page 106

107

Mahogany

66 Fir

Pine

Maple

Pine