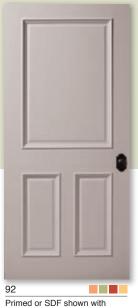

### **SDF** Doors

Our SDF doors utilize time-tested stile and rail construction for more details and maximum stability.

Primed or SDF

Primed or SDF shown with Pinnacle Raised Mouldings

Primed or SDF

Primed or SDF shown with Pinnacle Raised Mouldings