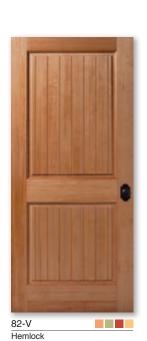

Pine

Pine

Hemlock

vented or false louver designs. Louver doors can be made with our standard 1-1/4" louvers,

Door 82-A BF shown in Knotty AlderFir See page 111

Our Louver Closet Doors are available in either