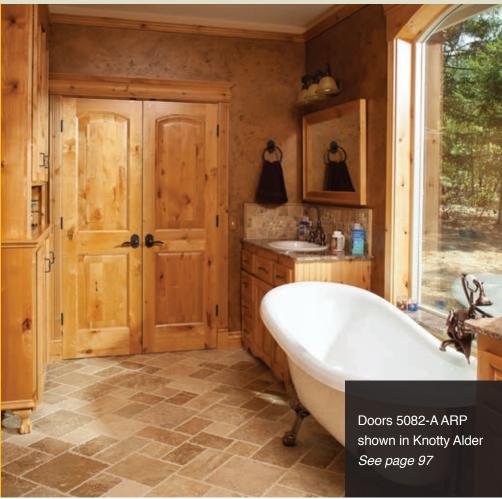

Door 5001 shown in Knotty Alder with Seedy

> Baroque Glass See page 96

97

5030-A PRP

Knotty Alder

Knotty Alder

5082 ARP

Knotty Alder

Knotty Alder

Knotty Alder

Knotty Alder

5082-A ARP Knotty Alder