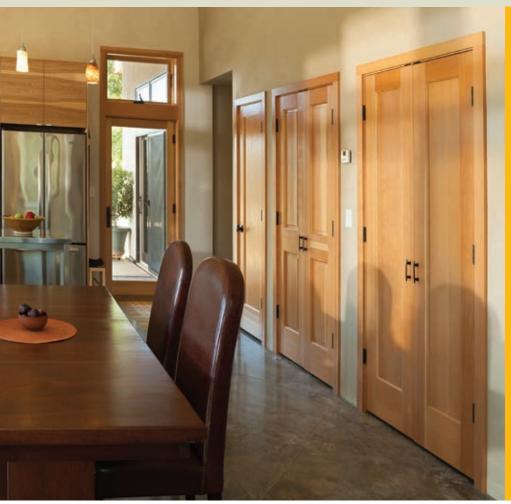

### From Practical Value to Elegant Entryways

### **Complement your interior** design with the beauty, form and function of Rogue Valley **Door interior doors.**

Interior doors are a big part of your interior design. A room's color, furnishings and décor can be greatly enhanced with the right door. Doors can make bold statements or subtle expressions. They provide a first impression and a finishing touch. Whether you're remodeling, building or reinventing the look of your home, Rogue Valley Door invites you to peruse our collection, let your imagination go and consider the possibilities.

From the practical value and comfort of our Sustainable Designed Fiberboard (SDF) doors to rustic, grooved-panel or traditional designs, Rogue Valley Door offers a great variety of options for many applications. Imagine a French door entry to the den, an elegant carved door to the master suite or even a whimsical chalkboard door to your child's bedroom. Enhance the look of your home with well crafted, quality interior doors.