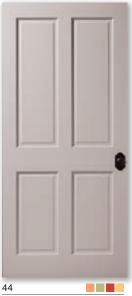

### **Panel Doors**

Combine the rich characteristics of our wood options with classic panel door design.

Pine

Pine

Fir shown in Square Sticking

Fir shown in Flat Panel

Door designs on these pages are all available with a fire rating as different pattern numbers. Please refer to the Entry Door section for proper pattern numbers.