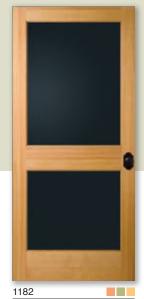

# **Chalkboard Doors**

Whimsical and practical, our chalkboard doors add a fun touch to pantries, kids' rooms or wherever you could use one.

Custom Door 5082-AARP (top panel replaced with Whiteboard) shown

115

Mahogany with Chalkboard

Fir with Chalkboard

Pine with Chalkboard

1181

1144

Red Oak with Whiteboard

Pine with Whiteboard