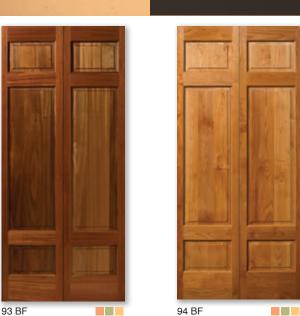

## **Closet Doors**

Rogue Valley Door closet door designs add the finishing touch to your home.

Alder

Walnut

95 BF Mahogany

Pine

Fir shown with Square Sticking

Mahogany

113

Our clost doors come in every imaginable bi-fold design.

Knotty Alder

■ Rogue Premium Plus\* ■ All Sizes **Rogue Premium** 

Fire Rated

All Glasses

All Woods