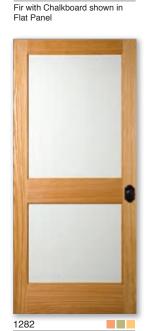

# **Chalkboard Doors**

Whimsical and practical, our chalkboard doors add a fun touch to pantries, kids' rooms or wherever you could use one.

Custom Door 5082-AARP (top panel replaced with Whiteboard) shown

Fir with Whiteboard shown in Flat Panel

**Rogue Premium** 

Knotty Pine with Whiteboard

1220

■ Rogue Premium Plus\* ■ All Sizes

Fire Rated

All Glasses

All Woods