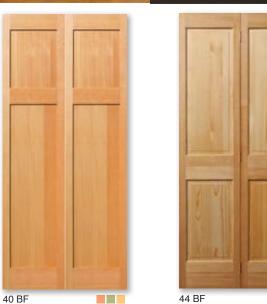

## **Closet Doors**

Closet doors don't need to be ordinary. Select from panel, louvered and many more.

Fir

Fir with Square Sticking

Fir with Square Sticking

Fir with Square Sticking

Pine

Fir with Square Sticking

Pine

Pine

Hemlock

vented or false louver designs. Louver doors can be made with our standard 1-1/4" louvers,

Door 82-A BF shown in Knotty AlderFir See page 111

Our Louver Closet Doors are available in either

or our 2" plantation louvers.

Fir with Square Sticking

82 BF

**Interior Doors** 