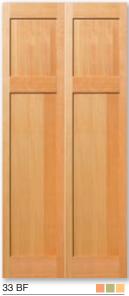

## **Closet Doors**

Closet doors don't need to be ordinary. Select from panel, louvered and many more.

Fir

Fir with Square Sticking

Fir with Square Sticking

Fir with Square Sticking

Pine

Fir with Square Sticking

Pine

Pine

Hemlock

vented or false louver designs. Louver doors can be made with our standard 1-1/4" louvers,

Door 82-A BF shown in Knotty AlderFir See page 111

Our Louver Closet Doors are available in either

or our 2" plantation louvers.

Fir with Square Sticking

82 BF

**Interior Doors** 