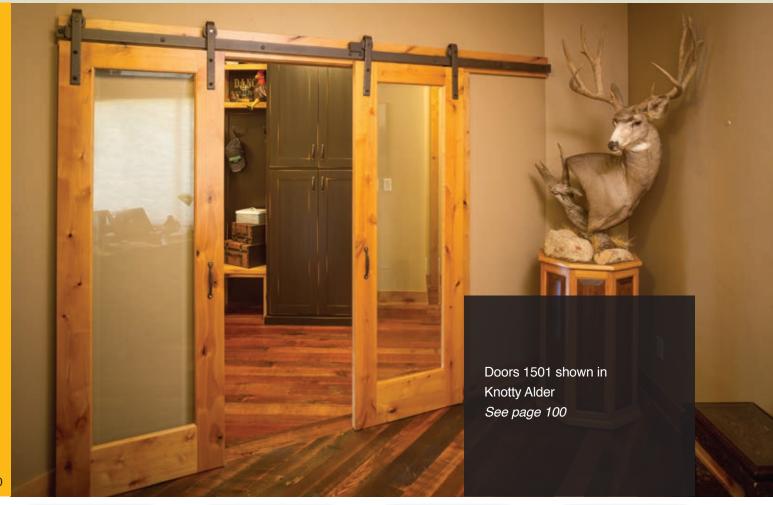

### From Practical Value to Elegant Entryways

### **Complement your interior** design with the beauty, form and function of Rogue Valley **Door interior doors.**

Interior doors are a big part of your interior design. A room's color, furnishings and décor can be greatly enhanced with the right door. Doors can make bold statements or subtle expressions. They provide a first impression and a finishing touch. Whether you're remodeling, building or reinventing the look of your home, Rogue Valley Door invites you to peruse our collection, let your imagination go and consider the possibilities.

From the practical value and comfort of our Sustainable Designed Fiberboard (SDF) doors to rustic, grooved-panel or traditional designs, Rogue Valley Door offers a great variety of options for many applications. Imagine a French door entry to the den, an elegant carved door to the master suite or even a whimsical chalkboard door to your child's bedroom. Enhance the look of your home with well crafted, quality interior doors.