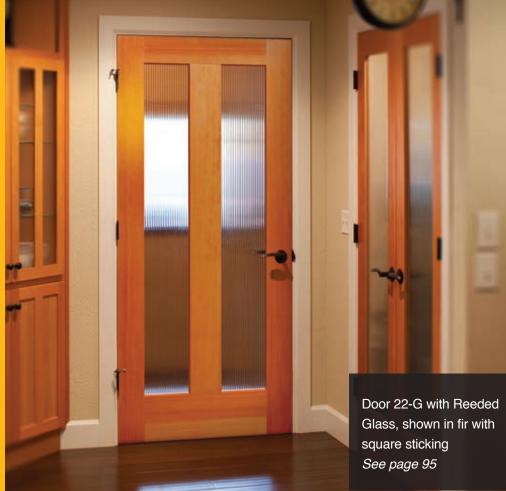

When ordering, please specify "True V-Groove"

(A. STANDARD) (B. OPTIONAL)

20-VA

Rogue Premium ■ Rogue Premium Plus\* ■ All Sizes

Fire Rated

All Woods

Whether they lead into a den, bedroom or home office, interior French doors bring elegance to any room.