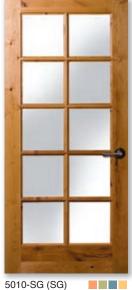

When ordering, please specify "True V-Groove"

(A. STANDARD) (B. OPTIONAL)

20-VA

Rogue Premium ■ Rogue Premium Plus\* ■ All Sizes

Fire Rated

All Woods

Whether they lead into a den, bedroom or home office, interior French doors bring elegance to any room.

### French Doors

Between our many wood species, glass options and design styles, creating French doors with your flair is easy.

**Interior Doors** 

102

Walnut

## French Doors

Our French interior doors accentuate any room with their natural, beautiful wood construction and glass finishes.

105

Pine with Safety Back Mirror

■ Rogue Premium Plus\* ■ All Sizes Rogue Premium