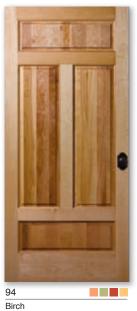

## Panel Doors

Choose from raised or flat panel doors for a traditional look that never goes out of style.

Fir shown in Square Sticking

Door designs on these pages are all available with a fire rating as different pattern numbers. Please refer to the Entry Door section for proper pattern numbers.

Door 82 shown in Knotty Alder

See page 106

107

Mahogany

66 Fir

Pine

Maple

Pine