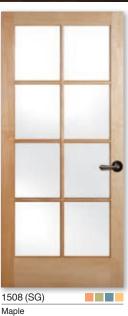

### French Doors

Between our many wood species, glass options and design styles, creating French doors with your flair is easy.

**Interior Doors** 

102

Walnut