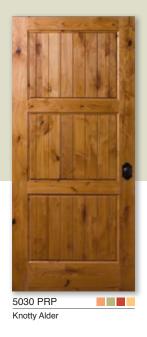

Door 5001 shown in Knotty Alder with Seedy

> Baroque Glass See page 96

97

5030-A PRP

Knotty Alder

Knotty Alder

5082 ARP

Knotty Alder