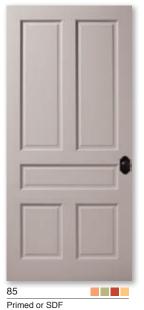

### **SDF** Doors

Our SDF doors utilize time-tested stile and rail construction for more details and maximum stability.

Primed or SDF

Primed or SDF shown with Pinnacle Raised Mouldings

Primed or SDF

Primed or SDF shown with Pinnacle Raised Mouldings