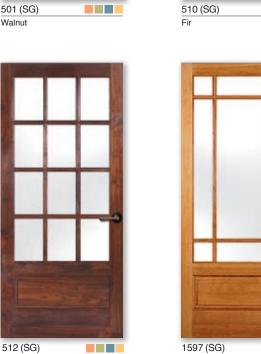

### French Doors

Between our many wood species, glass options and design styles, creating French doors with your flair is easy.

**Interior Doors** 

102

Walnut

## French Doors

Our French interior doors accentuate any room with their natural, beautiful wood construction and glass finishes.

105

Pine with Safety Back Mirror

■ Rogue Premium Plus\* ■ All Sizes Rogue Premium