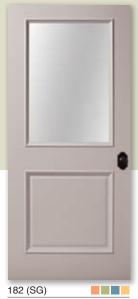

## Panel Doors

Choose from raised or flat panel doors for a traditional look that never goes out of style.

Fir shown in Square Sticking

Door designs on these pages are all available with a fire rating as different pattern numbers. Please refer to the Entry Door section for proper pattern numbers.

Door 82 shown in Knotty Alder

See page 106

107

Mahogany

66 Fir

Pine

Maple

Pine