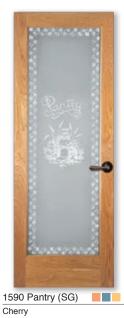

# **Chalkboard Doors**

Whimsical and practical, our chalkboard doors add a fun touch to pantries, kids' rooms or wherever you could use one.

Custom Door 5082-AARP (top panel replaced with Whiteboard) shown