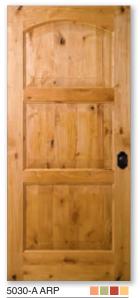

Door 5001 shown in Knotty Alder with Seedy

> Baroque Glass See page 96

97

5030-A PRP

Knotty Alder

Knotty Alder

5082 ARP

Knotty Alder