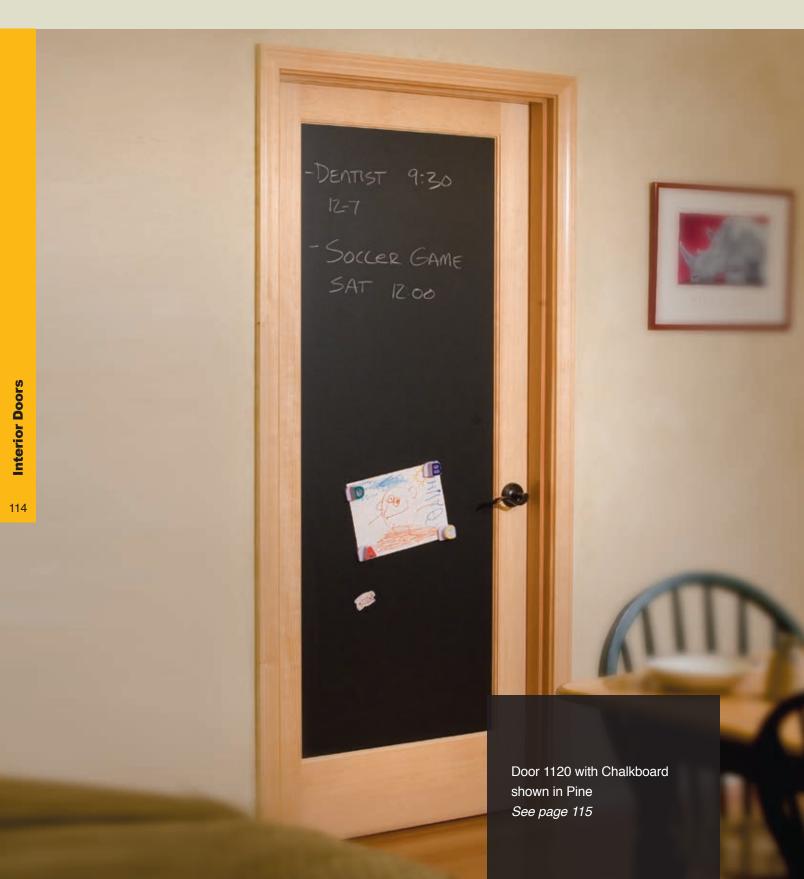

# **Chalkboard Doors**

Whimsical and practical, our chalkboard doors add a fun touch to pantries, kids' rooms or wherever you could use one.

Custom Door 5082-AARP (top panel replaced with Whiteboard) shown

115

Mahogany with Chalkboard

Fir with Chalkboard

Pine with Chalkboard

1181

1144

Red Oak with Whiteboard

Pine with Whiteboard

Fir with Whiteboard shown in Flat Panel

**Rogue Premium** 

Knotty Pine with Whiteboard

1220

■ Rogue Premium Plus\* ■ All Sizes

Fire Rated

All Glasses

All Woods