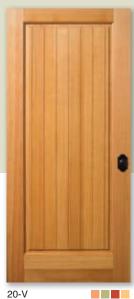

# **Grooved Panel Doors**

Take a classic design, add your personal touch with your choice of wood, and you have eye-catching interior doors.

99

TRUE V-GROOVE PANEL (B. OPTIONAL)

**BEADED PANEL** (A. STANDARD)

When ordering, please specify "True V-Groove"

(A. STANDARD) (B. OPTIONAL)

20-VA

Rogue Premium ■ Rogue Premium Plus\* ■ All Sizes

Fire Rated

All Woods

Whether they lead into a den, bedroom or home office, interior French doors bring elegance to any room.