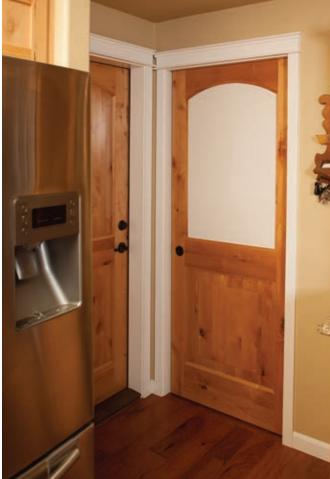

### **Complement your interior** design with the beauty, form and function of Rogue Valley **Door interior doors.**

Interior doors are a big part of your interior design. A room's color, furnishings and décor can be greatly enhanced with the right door. Doors can make bold statements or subtle expressions. They provide a first impression and a finishing touch. Whether you're remodeling, building or reinventing the look of your home, Rogue Valley Door invites you to peruse our collection, let your imagination go and consider the possibilities.

From the practical value and comfort of our Sustainable Designed Fiberboard (SDF) doors to rustic, grooved-panel or traditional designs, Rogue Valley Door offers a great variety of options for many applications. Imagine a French door entry to the den, an elegant carved door to the master suite or even a whimsical chalkboard door to your child's bedroom. Enhance the look of your home with well crafted, quality interior doors.