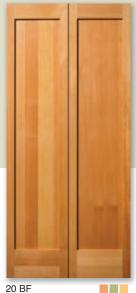

## **Closet Doors**

Closet doors don't need to be ordinary. Select from panel, louvered and many more.

Fir

Fir with Square Sticking

Fir with Square Sticking

Fir with Square Sticking

Pine

Fir with Square Sticking

Pine

Pine

Hemlock

vented or false louver designs. Louver doors can be made with our standard 1-1/4" louvers,

Door 82-A BF shown in Knotty AlderFir See page 111

Our Louver Closet Doors are available in either