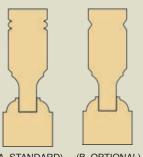

# **Grooved Panel Doors**

Take a classic design, add your personal touch with your choice of wood, and you have eye-catching interior doors.

99

TRUE V-GROOVE PANEL (B. OPTIONAL)

**BEADED PANEL** (A. STANDARD)

When ordering, please specify "True V-Groove"

(A. STANDARD) (B. OPTIONAL)

20-VA

Rogue Premium ■ Rogue Premium Plus\* ■ All Sizes

Fire Rated

All Woods

Whether they lead into a den, bedroom or home office, interior French doors bring elegance to any room.