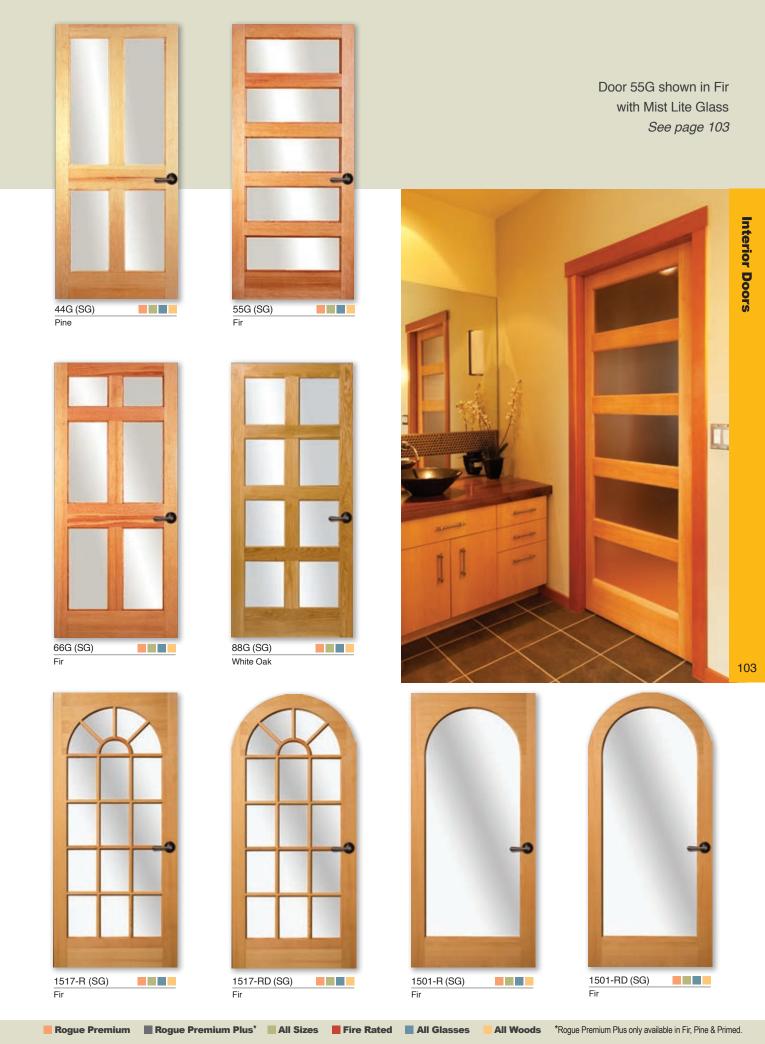

### French Doors

Between our many wood species, glass options and design styles, creating French doors with your flair is easy.

**Interior Doors** 

102

Walnut

## French Doors

Our French interior doors accentuate any room with their natural, beautiful wood construction and glass finishes.

105

Pine with Safety Back Mirror

■ Rogue Premium Plus\* ■ All Sizes Rogue Premium