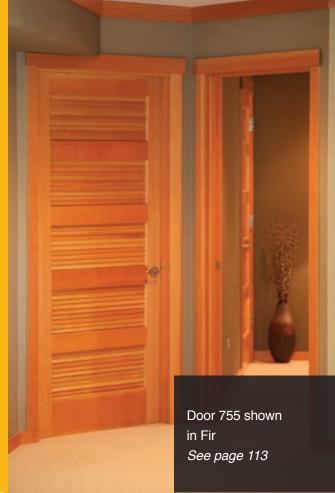

Pine

Pine

Hemlock

vented or false louver designs. Louver doors can be made with our standard 1-1/4" louvers,

Door 82-A BF shown in Knotty AlderFir See page 111

Our Louver Closet Doors are available in either