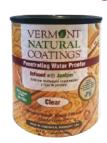

#### Penetrating Water Proofer Infused with Juniper

Stabilizes and seals wood from the inside, extending wood life by controlling moisture flow to reduce mold, mildew and decay. Penetrating Water Proofer is clear, allowing wood color to age naturally. Non-toxic, zero VOCs, and cleans up with soap and water. Juniper is nature's most powerful natural wood preservative, making Penetrating Water Proofer Infused with Juniper the ideal and most effective water proofer for decks, siding, docks, fencing and all outdoor wood projects. Available in quarts, gallons and 5-gallon pails.