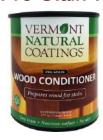

#### Pre-Stain Wood Conditioner

Prevents streaks and blotches when staining interior wood projects. It is an essential treatment to prepare bare wood for uniform acceptance of Vermont Natural Coatings Stain & Finish. No odor, less than 30g/L VOC and quick drying. Available in quarts and gallons.