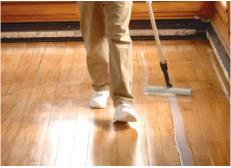

### PolyWhey<sup>®</sup> Floor Finish

This durable, safe clear wood finish resists water, chemicals and scratches. Easy to apply on bare wood or as a topcoat. Dries quickly, stays clear and cleans up with soap and water. Available in quarts, gallons and 5-gallon pails.