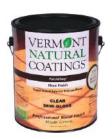

### PolyWhey<sup>®</sup> Floor Finish

This durable, safe clear wood finish resists water, chemicals and scratches. Easy to apply on bare wood or as a topcoat. Dries quickly, stays clear and cleans up with soap and water. Available in quarts, gallons and 5-gallon pails.

Sheens: Matte, Satin, Semi-Gloss