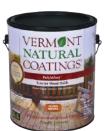

#### Exterior Penetrating Wood Stain with PolyWhey®

Delivers color deep into wood for lasting beauty, waterproofs, and provides protection against mold, mildew and UV rays. Exterior Penetrating Stain with PolyWhey® technology is a durable, element repelling stain, sealer and topcoat for siding, decks, fences, furniture and other outdoor wood surfaces. Easy application, dries in an hour, soap and water cleanup. Available in quarts, gallons and 5-gallon pails.