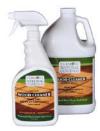

#### Vermont Natural Coatings Wood Cleaner

Biodegradable, safe and strong, this cleaner removes dust, dirt, grease and stains from all wood surfaces. Ideal for residential and commerical use. Comes in handy 32 oz. spray and gallon concentrate.