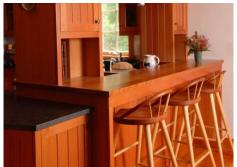

# PolyWhey<sup>®</sup> Furniture Finish

This grain-enhancing finish is recommended for all interior bare wood or previously stained/coated wood. Durable and safe enough for application on furniture, trim, toys, cupboards, tables and doors. Can be applied over oil-based stain or finish. Dries quickly. Apply with brush, paint pad or spray gun. Available in quarts, gallons, and 5-gallon pails. *Sheens:* Satin, Semi-Gloss, Gloss