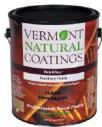

# PolyWhey<sup>®</sup> Furniture Finish

This grain-enhancing finish is recommended for all interior bare wood or previously stained/coated wood. Durable and safe enough for application on furniture, trim, toys, cupboards, tables and doors. Can be applied over oil-based stain or finish. Dries quickly. Apply with brush, paint pad or spray gun. Available in quarts, gallons, and 5-gallon pails. *Sheens:* Satin, Semi-Gloss, Gloss