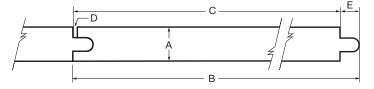

### **Nickel Gap Specifications**

| Nominal Size | Thickness (A) | Actual Width (B) | Reveal (C) | Gap (D) | Tongue (E) |
|--------------|---------------|------------------|------------|---------|------------|
| 11/16 x 4    | 0.6875"       | 3.50"            | 3.1591"    | 0.08"   | 0.3409"    |
| 11/16 x 6    | 0.6875"       | 5.50"            | 5.1591"    | 0.08"   | 0.3409"    |
| 11/16 x 8    | 0.6875"       | 7.25"            | 6.9091"    | 0.08"   | 0.3409"    |
| 11/16 x 10   | 0.6875"       | 9.25"            | 7.9091"    | 0.08"   | 0.3409"    |