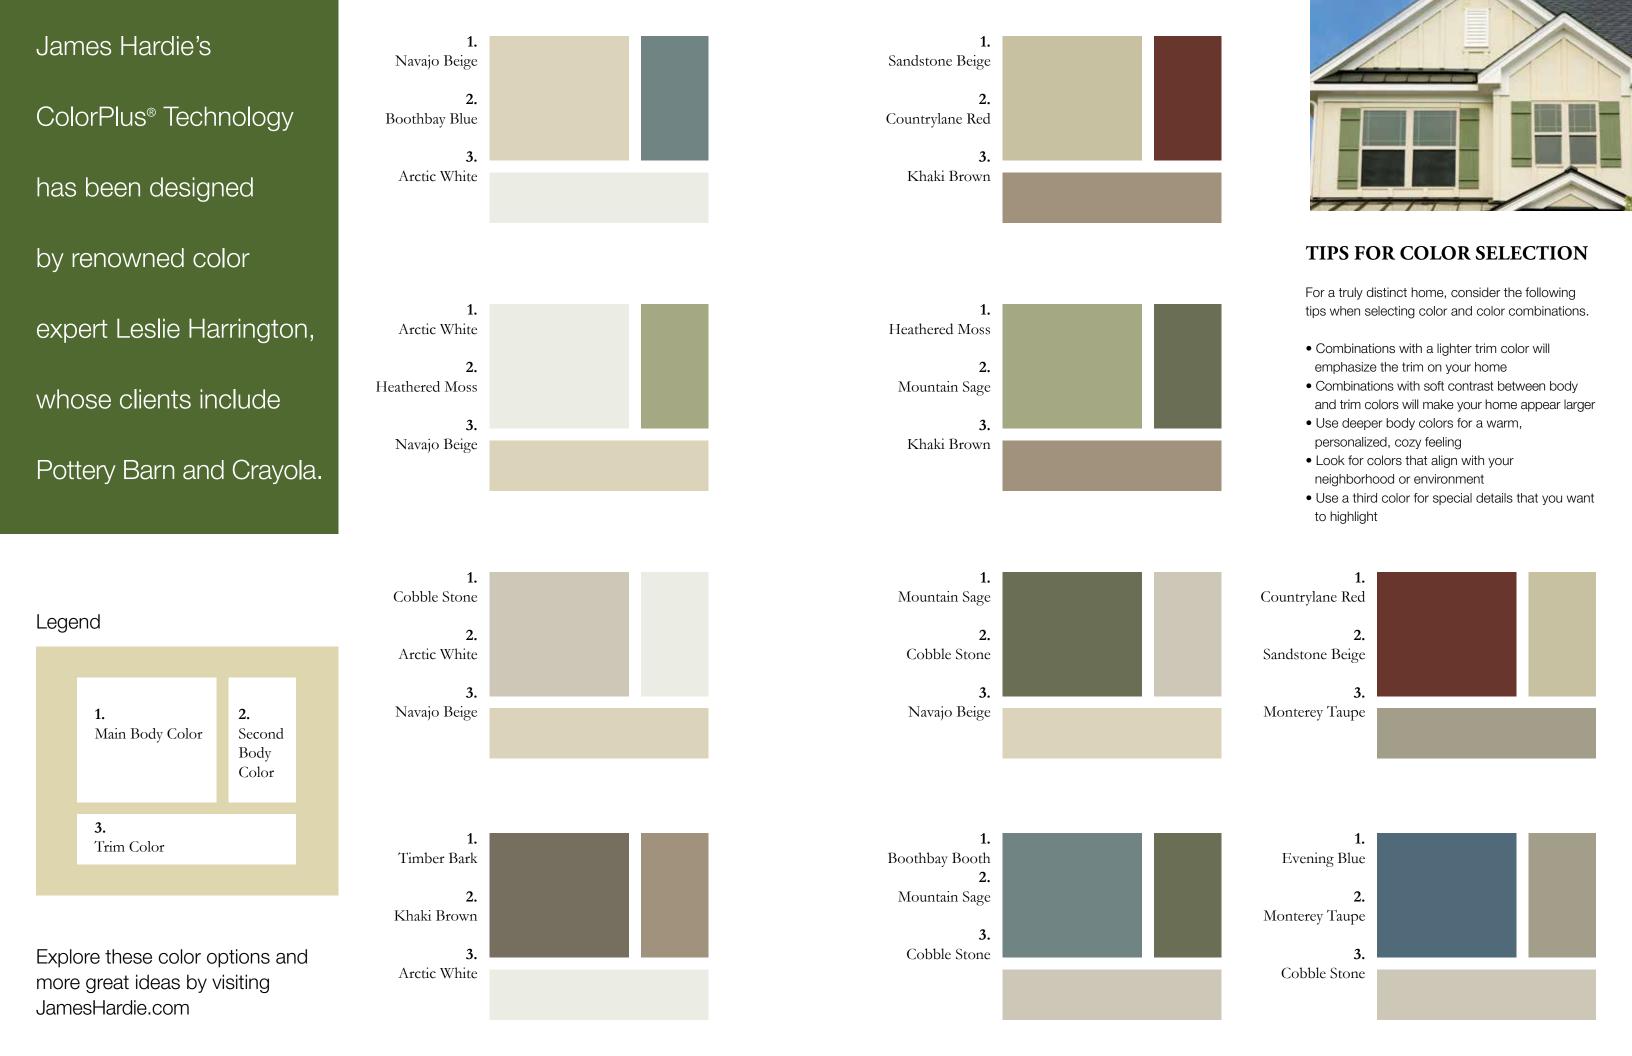

Creative color combinations designed to sell homes

#### The Value of Color

Choosing a color for a home can be a tough decision. That is why we created an online design tool to help you find a siding color that is just right for your homes. You can design your exterior simply by logging on to JamesHardie.com. The design tool allows you to visualize how each ColorPlus® Technology color, product, texture and exposure will look on your home.