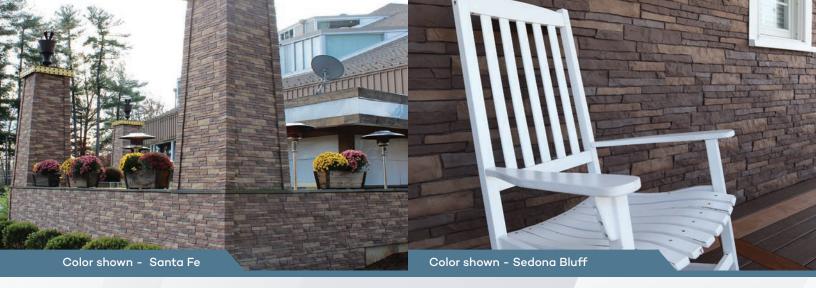

## STACKED STONE

**Tando**Stone<sup>™</sup> is the **#1** Brand of Composite Stone. Professionals love the fast and easy install, and its unique **Tando** TruGrit<sup>™</sup> texture. Our **Stacked Stone** features stones with low heights and random lengths for the appearance of a hand-laid, mortarless dry-stack set which gives it a contemporary, sharp edged finish.

### TandoStone Advantage

- Preferred by siding installers
- Same installer can install siding and **Tando**Stone
- No mortar or adhesives required
- Easy one-person installation
- Impervious to moisture making it perfect for ground contact and roofline applications
- Perfect for single family, multi-family, and commercial applications