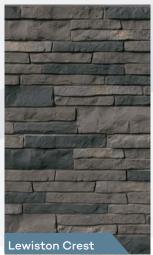

## STACKED STONE

**Tando**Stone<sup>™</sup> is the **#1** Brand of Composite Stone. Professionals love the fast and easy install, and its unique **Tando** TruGrit<sup>™</sup> texture. Our **Stacked Stone** features stones with low heights and random lengths for the appearance of a hand-laid, mortarless dry-stack set which gives it a contemporary, sharp edged finish.