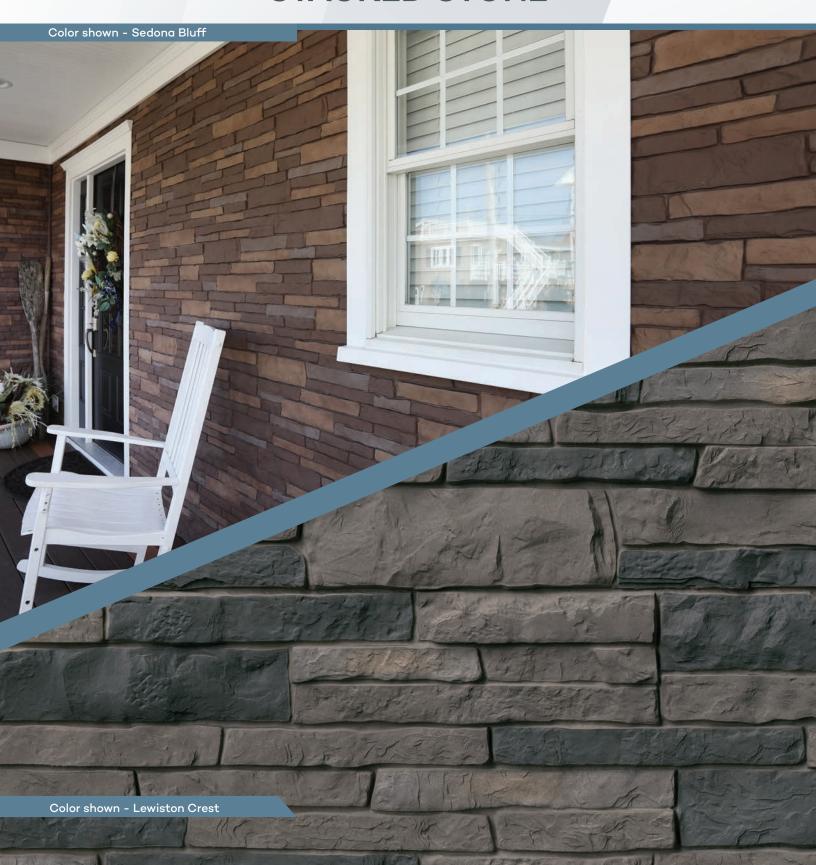

## STACKED STONE

**Tando**Stone<sup>™</sup> is the **#1** Brand of Composite Stone. Professionals love the fast and easy install, and its unique **Tando** TruGrit<sup>™</sup> texture. Our **Stacked Stone** features stones with low heights and random lengths for the appearance of a hand-laid, mortarless dry-stack set which gives it a contemporary, sharp edged finish.

### TandoStone Advantage

- Preferred by siding installers
- Same installer can install siding and **Tando**Stone
- No mortar or adhesives required
- Easy one-person installation
- Impervious to moisture making it perfect for ground contact and roofline applications
- Perfect for single family, multi-family, and commercial applications