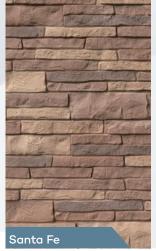

## STACKED STONE

**Tando**Stone<sup>™</sup> is the **#1** Brand of Composite Stone. Professionals love the fast and easy install, and its unique **Tando** TruGrit<sup>™</sup> texture. Our **Stacked Stone** features stones with low heights and random lengths for the appearance of a hand-laid, mortarless dry-stack set which gives it a contemporary, sharp edged finish.