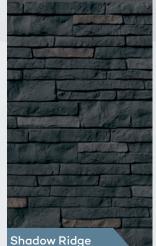

## STACKED STONE

**Tando**Stone<sup>™</sup> is the **#1** Brand of Composite Stone. Professionals love the fast and easy install, and its unique **Tando** TruGrit<sup>™</sup> texture. Our **Stacked Stone** features stones with low heights and random lengths for the appearance of a hand-laid, mortarless dry-stack set which gives it a contemporary, sharp edged finish.