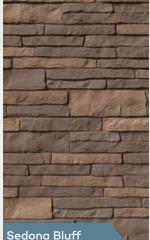

## STACKED STONE

**Tando**Stone<sup>™</sup> is the **#1** Brand of Composite Stone. Professionals love the fast and easy install, and its unique **Tando** TruGrit<sup>™</sup> texture. Our **Stacked Stone** features stones with low heights and random lengths for the appearance of a hand-laid, mortarless dry-stack set which gives it a contemporary, sharp edged finish.