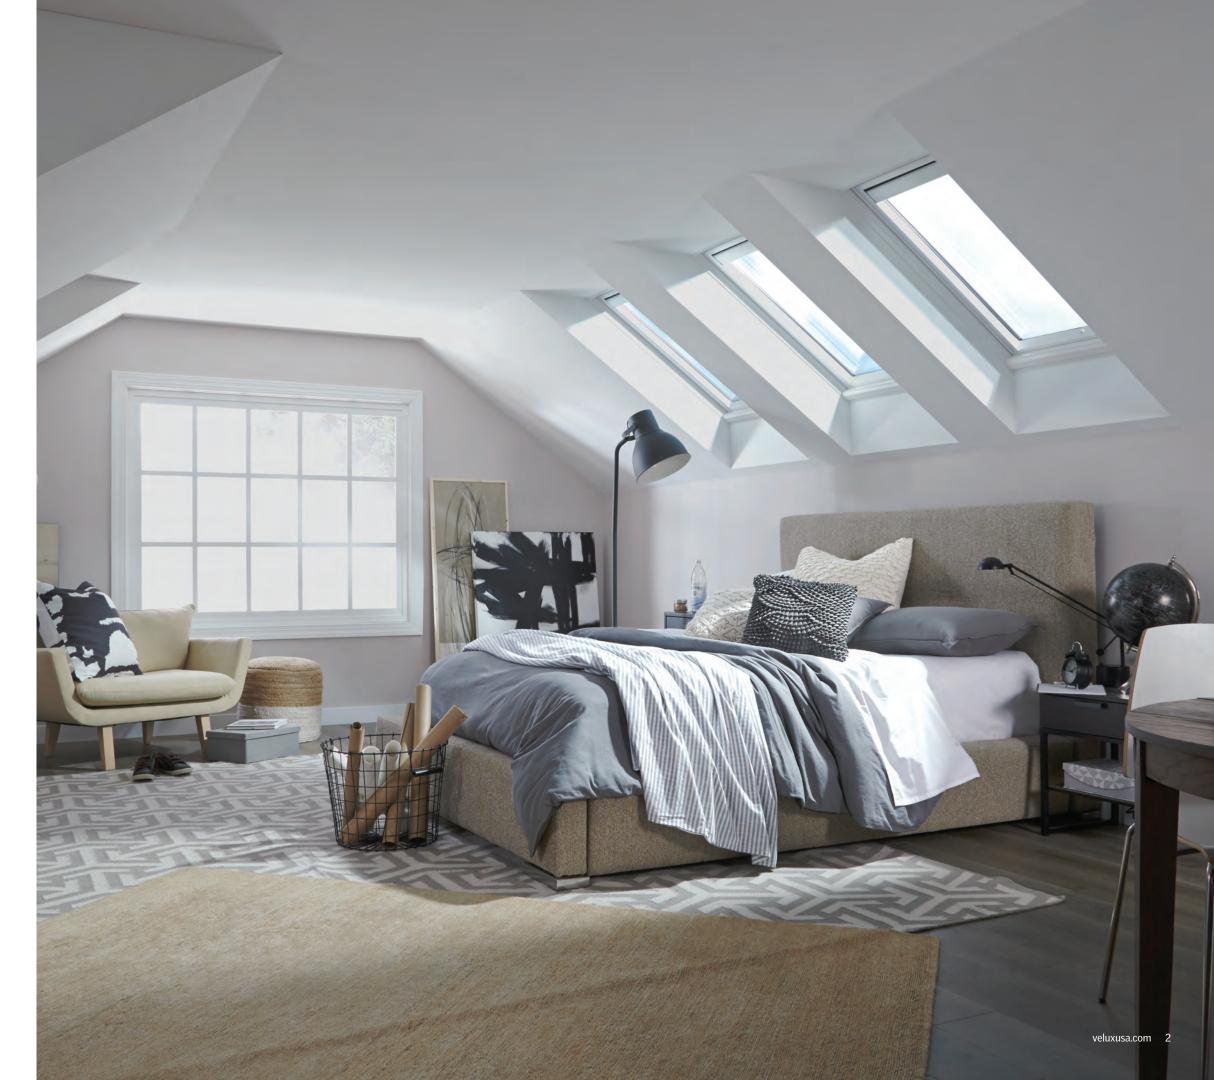

## Bringing light to life

### A Must-Have for Your Home

Homes that are warm, inviting, and full of light are homes full of life. Before browsing paint colors, ordering fabric swatches, or thumbing through catalogs for inspiration, look up. The most unnoticed yet impactful wall in every room can be your next design space. Change more than just your wall color, transform the look and feel of your entire home with skylights.

When you pair natural light with fresh air, you open your home to a world of crisper, cleaner air and brighter days. The VELUX Solar Powered "Fresh Air" Skylight uses the power of the sun to refresh your home with the touch of a button.