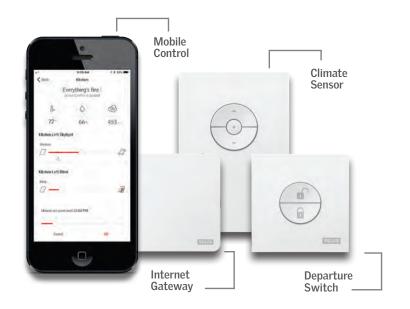

### **VELUX ACTIVE**

Our most innovative skylight gets even better when paired with VELUX ACTIVE, your home's climate control and monitoring system. VELUX ACTIVE's sensor-based controls automatically adjust your skylights and blinds to create the ideal temperature and air quality for your home.

Download your VELUX ACTIVE app now for a smarter, healthier home.

**VELUX ACTIVE** 

Smart sensor-based operation of your VELUX skylights, and blinds.

with NETATMO