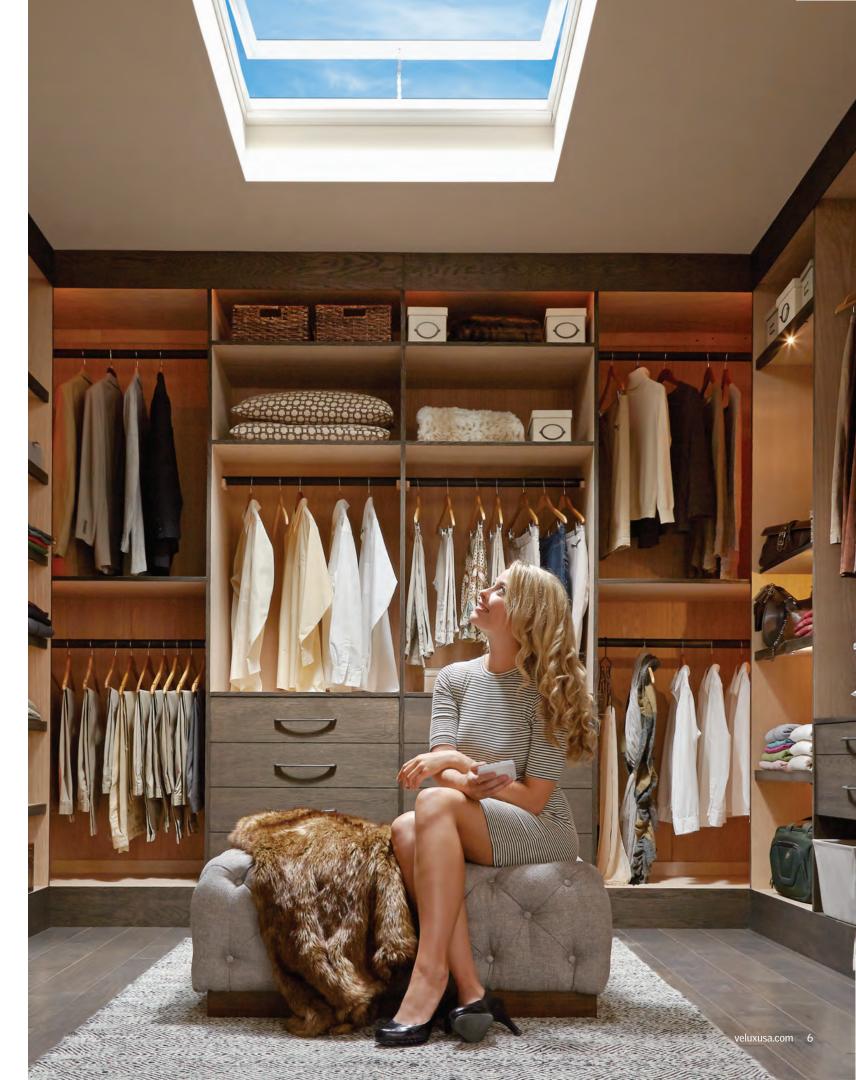

## Fixed Skylight FCM Model

VELUX Fixed Skylights are perfect for visually expanding and transforming areas, such as hallways, stairwells, and other closed-in, dark spaces with bright light and sky views. As an economical choice, fixed skylights create a spacious home full of natural light.

- Provides twice as much light than vertical windows.
- The lower profile of the fixed skylight gives your roof a clean, streamlined appearance.