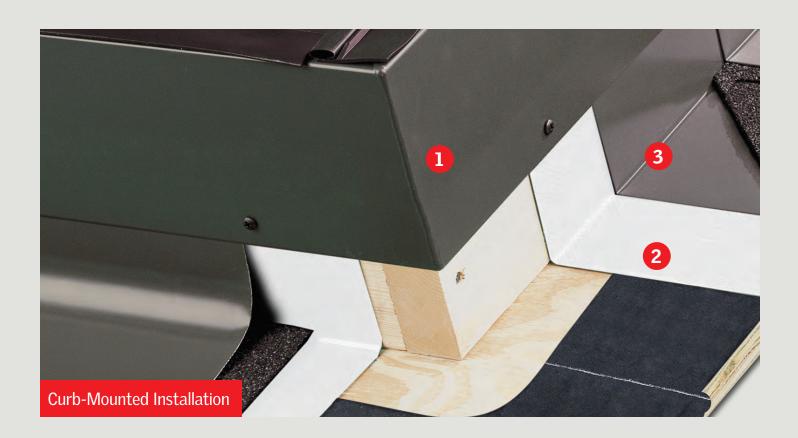

## **3** Layers of Protection

The No Leak Skylight

## **Layers of Water Protection**

At VELUX, we've developed three layers of water protection to safeguard your house against damaging leaks. Our No Leak Skylight carries a 10-year installation warranty plus 20 years on glass, 10 years on product, and 5 years on blinds and controls.

### **Pre-attached Gasket**

Pre-attached gasket provides a tight seal for leak-proof installation.

#### Adhesive Underlayment

Adhesive underlayment for secondary water protection against the harshest weather conditions.

### **Engineered Flashing**

Engineered flashing for easy installation and primary water protection.