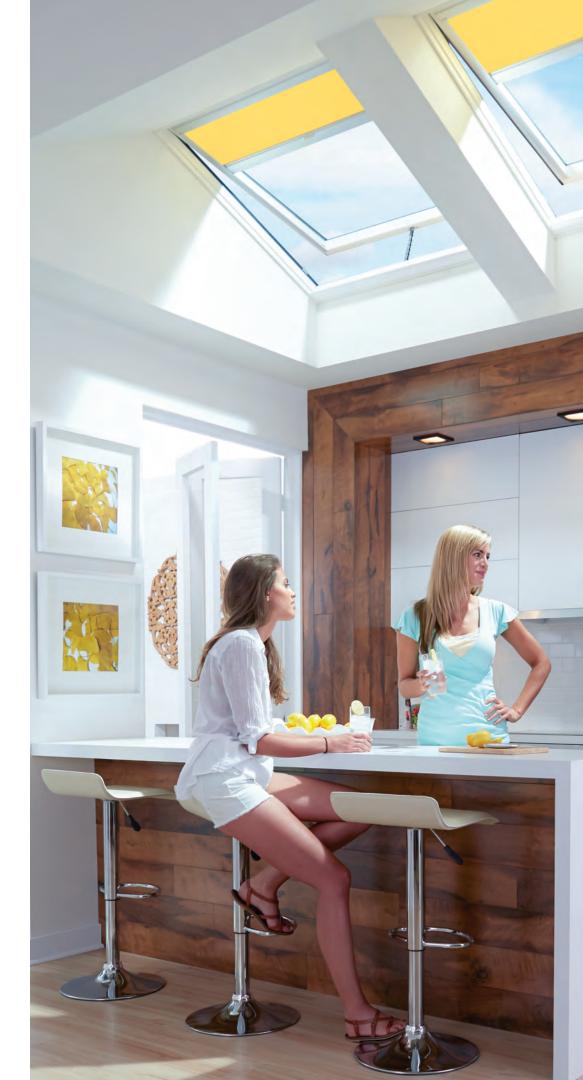

When you pair natural light with fresh air, you open your home to a world of crisper, cleaner air and brighter days. The VELUX Solar Powered "Fresh Air" Skylight uses the power of the sun to refresh your home with the touch of a button.

- With a 30% federal solar tax credit, you can receive an average of \$850\* in federal tax savings.
- The skylight features a solar panel that captures available daylight to recharge a battery-powered operator and control system.
- Fitted with a rain sensor, your skylight will automatically close at the first signs of rain.
- Compatible with VELUX ACTIVE: your home's climate control and monitoring system. See page 11
- Clean, Quiet, and Safe glass is standard on all VCS models. See page 13

### 10-year installation warranty

VELUX flashing required to qualify

As the ideal daylighting solution for your home, the VELUX Electric "Fresh Air" Skylights bring in abundant natural light and, with the touch of a button, open to let fresh air in. Your home can be brighter and feel fresher with the combined power of light and air from your skylight.

- A pre-installed concealed motor and control system lets you easily open and close with remote.
- Fitted with a rain sensor, your skylight will automatically close at the first signs of rain.
- Compatible with VELUX ACTIVE: your home's climate control and monitoring system. See page 11
- Clean, Quiet, and Safe glass is standard on all VCE models. See page 13