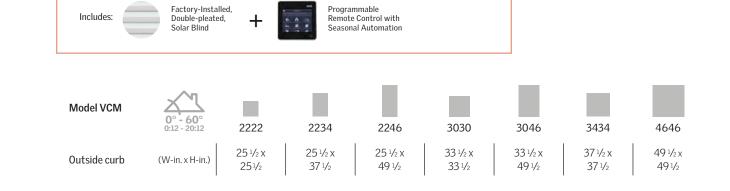

## Manual "Fresh Air" Skylight VCM Model

Embrace the best of what nature has to offer with the VELUX Manual "Fresh Air" Skylight. With the ability to open for maximum fresh air, this venting skylight contributes to your home's proper balance and comfort level to create a healthier environment.

- Factory pre-finished white frames and sashes provide a high quality finish, eliminating the need to paint.
- Smooth-turning handles and rods to easily open skylights.

### Go Solar

Add factory-installed, double-pleated, solar blinds to your manual skylight and be eligible to receive the 30% Federal Tax Credit for everything.\*

\*For more information visit: veluxusa.com/taxcredits

| Model        | <b>0° - 60°</b><br>0:12 - 20:12 | 1430           | 1446           | 2222           | 2230           | 2234           | 2246           | 2270           | 3030           | 3046           | 3434               | 3446               | 4646                                       |
|--------------|---------------------------------|----------------|----------------|----------------|----------------|----------------|----------------|----------------|----------------|----------------|--------------------|--------------------|--------------------------------------------|
| Outside curb | (W-in. x H-in.)                 | 17 ½ x<br>33 ½ | 17 ½ x<br>49 ½ | 25 ½ x<br>25 ½ | 25 ½ x<br>33 ½ | 25 ½ x<br>37 ½ | 25 ½ x<br>49 ½ | 25 ½ x<br>73 ½ | 33 ½ x<br>33 ½ | 33 ½ x<br>49 ½ | 37 1/2 x<br>37 1/2 | 37 1/2 x<br>49 1/2 | 49 1/ <sub>2</sub> x<br>49 1/ <sub>2</sub> |