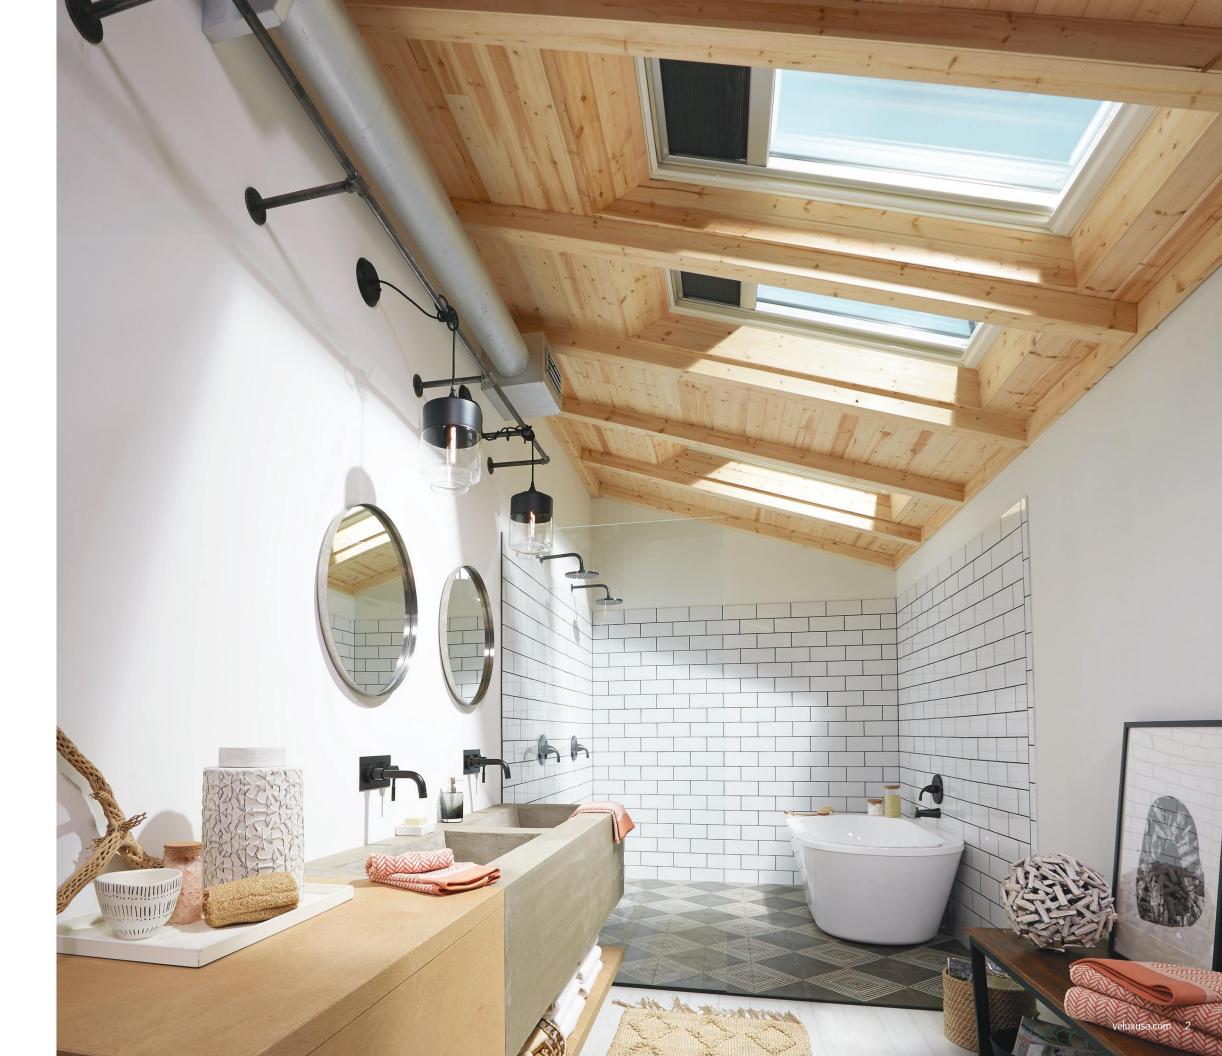

# **Fixed Skylight** FS Model

VELUX fixed skylights are perfect for visually expanding and transforming areas, such as hallways, stairwells, and other closed-in, dark spaces with bright light and sky views. As an economical choice, fixed skylights create a spacious home full of natural light.

- Provides twice as much light than vertical windows.
- The lower profile of the fixed skylight gives your roof a clean, streamlined appearance.