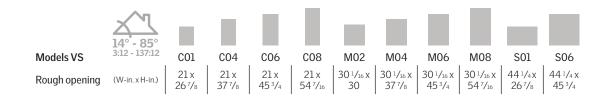

Model VSS

Free installation of in-stock blinds available

\*For more information visit: veluxusa.com/taxcredits

Rough opening (W-in. x H-in.)

**Electric "Fresh Air" Skylight VSE Model** 

As the ideal daylighting solution for your home, electric "Fresh Air" skylights bring in abundant natural light and with the touch of a button, open to let fresh air in too. Your home can be brighter and feel more fresh with the combined power of light and air from your skylight.

WINTER

Model FS sizes D26 and D06 fit perfectly between roof trusses.

\*For more information visit: veluxusa.com/taxcredits