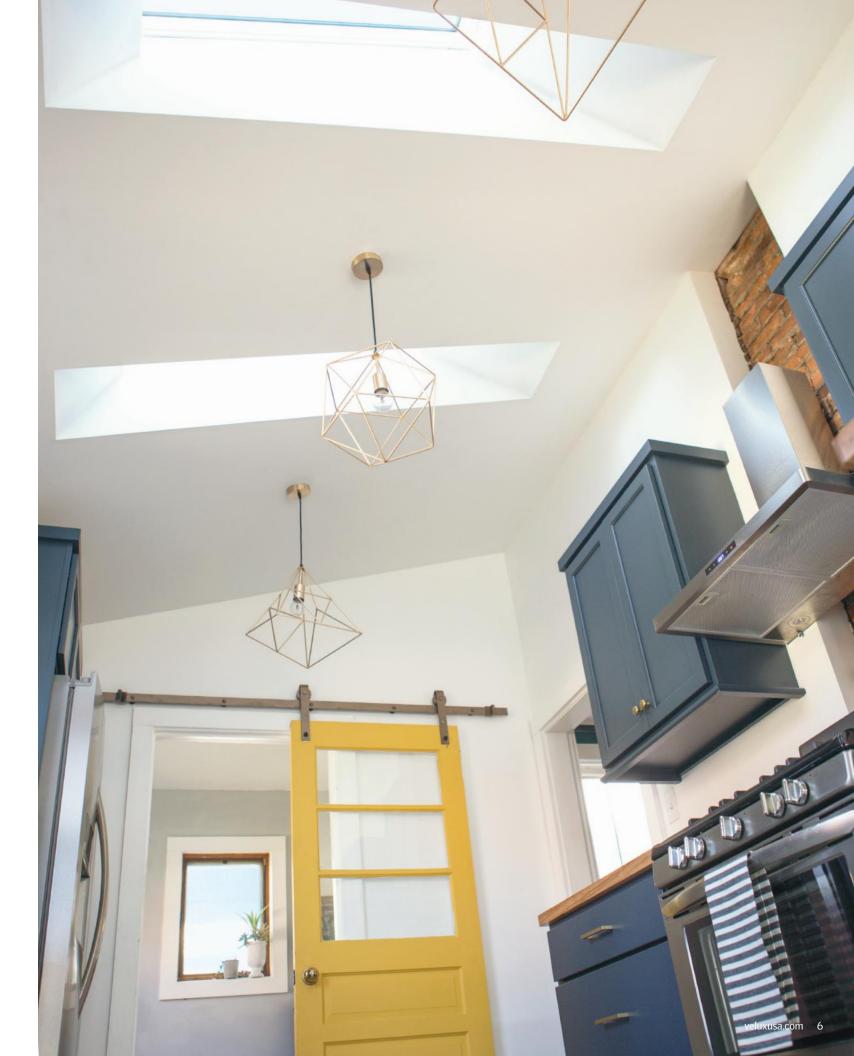

# **Fixed Skylight** FS Model

VELUX fixed skylights are perfect for visually expanding and transforming areas, such as hallways, stairwells, and other closed-in, dark spaces with bright light and sky views. As an economical choice, fixed skylights create a spacious home full of natural light.

- Provides twice as much light than vertical windows.
- The lower profile of the fixed skylight gives your roof a clean, streamlined appearance.