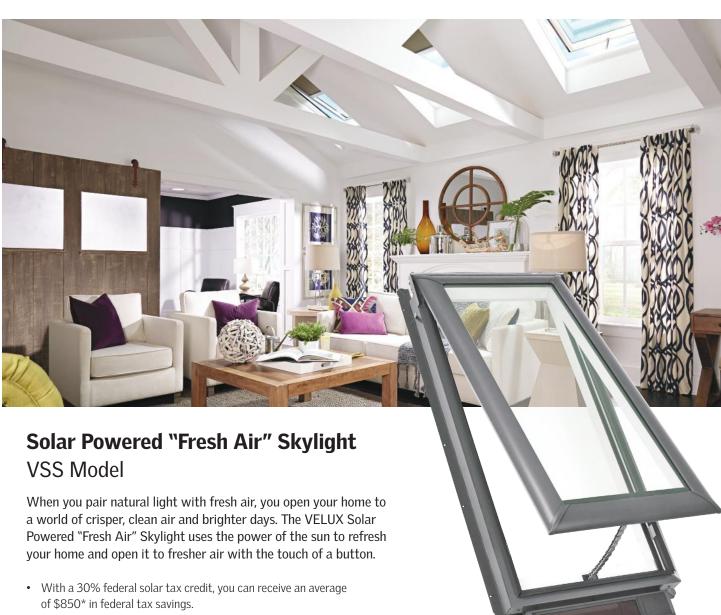

• The skylight features a solar panel that captures available daylight to recharge a battery-powered operator and control system.

- Fitted with a rain sensor, your skylight will automatically close at the first signs of rain.
- Compatible with VELUX ACTIVE: your home's climate control and monitoring system. See page 11
- Clean, Quiet, and Safe glass is standard on all VSS models. See page 13

Model VSS

Free installation of in-stock blinds available

\*For more information visit: veluxusa.com/taxcredits

Rough opening (W-in. x H-in.)

**Electric "Fresh Air" Skylight VSE Model** 

As the ideal daylighting solution for your home, electric "Fresh Air" skylights bring in abundant natural light and with the touch of a button, open to let fresh air in too. Your home can be brighter and feel more fresh with the combined power of light and air from your skylight.