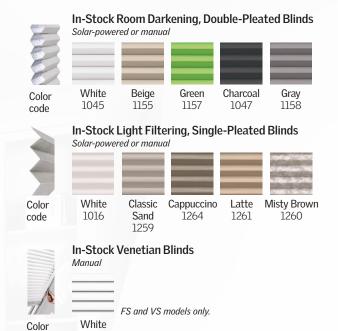

# **Complete Light Control**

Factory Installed Blinds

Finish the look of your space by pairing blinds to your VELUX Deck Mounted Skylights. VELUX offers a wide selection of factory-installed, blinds that range from completely darkening an entire room to softly diffusing incoming light, giving you ultimate light control.

Over 60 special order blinds are also available.\*

Federal tax credit on solar-powered blinds

Available in room darkening, double-pleated blinds; blackout blinds; light-filtering, single-pleated blinds and light filtering blinds