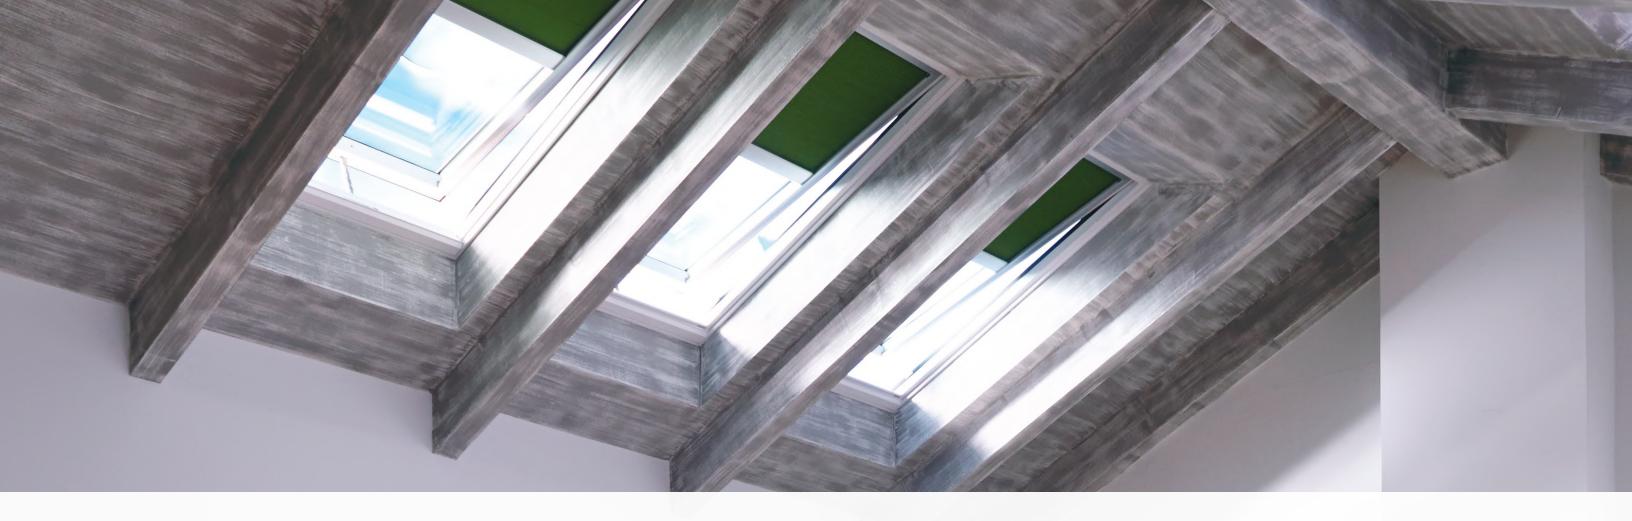

# **Fixed Skylight** FS Model

VELUX fixed skylights are perfect for visually expanding and transforming areas, such as hallways, stairwells, and other closed-in, dark spaces with bright light and sky views. As an economical choice, fixed skylights create a spacious home full of natural light.

- Provides twice as much light than vertical windows.
- The lower profile of the fixed skylight gives your roof a clean, streamlined appearance.