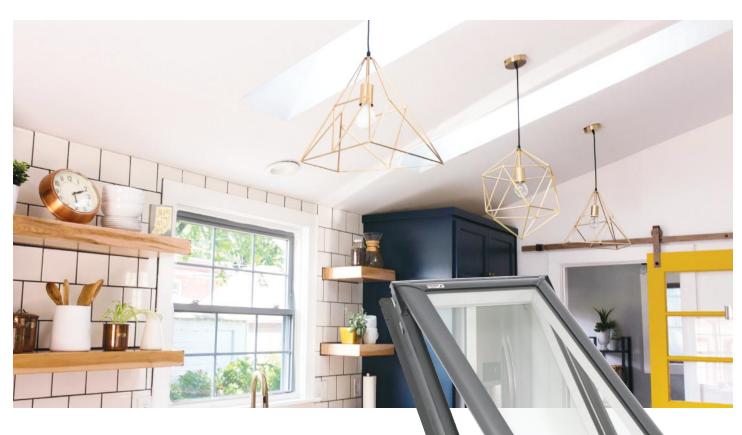

Model VSS

Free installation of in-stock blinds available

\*For more information visit: veluxusa.com/taxcredits

Rough opening (W-in. x H-in.)

**Electric "Fresh Air" Skylight VSE Model** 

As the ideal daylighting solution for your home, electric "Fresh Air" skylights bring in abundant natural light and with the touch of a button, open to let fresh air in too. Your home can be brighter and feel more fresh with the combined power of light and air from your skylight.

# **Fixed Skylight** FS Model

VELUX fixed skylights are perfect for visually expanding and transforming areas, such as hallways, stairwells, and other closed-in, dark spaces with bright light and sky views. As an economical choice, fixed skylights create a spacious home full of natural light.

- Provides twice as much light than vertical windows.
- The lower profile of the fixed skylight gives your roof a clean, streamlined appearance.

#### **Energy Performance Model Skylight**

Seasonal automation closes blinds at night in the winter months and closes blinds during the day in summer months.

Factory-Installed, Room Darkening, Solar Blind

WINTER

Model FS sizes D26 and D06 fit perfectly between roof trusses.

\*For more information visit: veluxusa.com/taxcredits