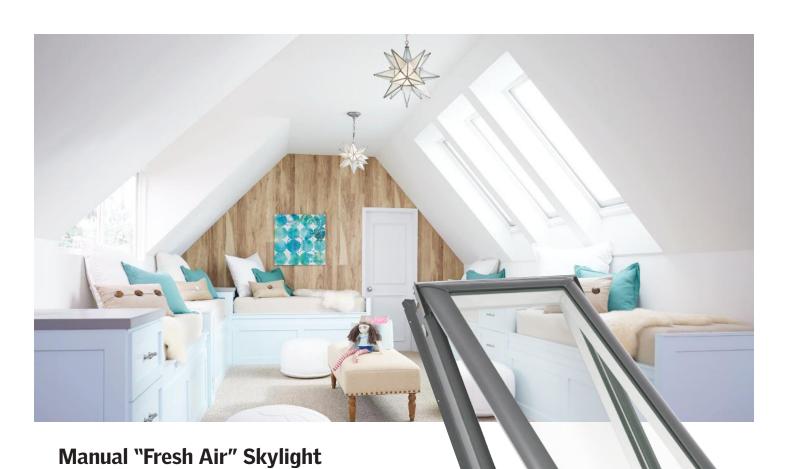

Free installation of in-stock blinds available

remote included

Embrace the best of what nature has to offer with the VELUX Manual "Fresh Air" skylight. With the ability to open for maximum fresh air, this venting skylight contributes to your home's proper balance and comfort level to create a

- Factory pre-finished white frames and sashes provide a high quality finish, eliminating the need to paint.
- Smooth-turning handles and rods to open skylights.

**VS Model** 

healthier environment.