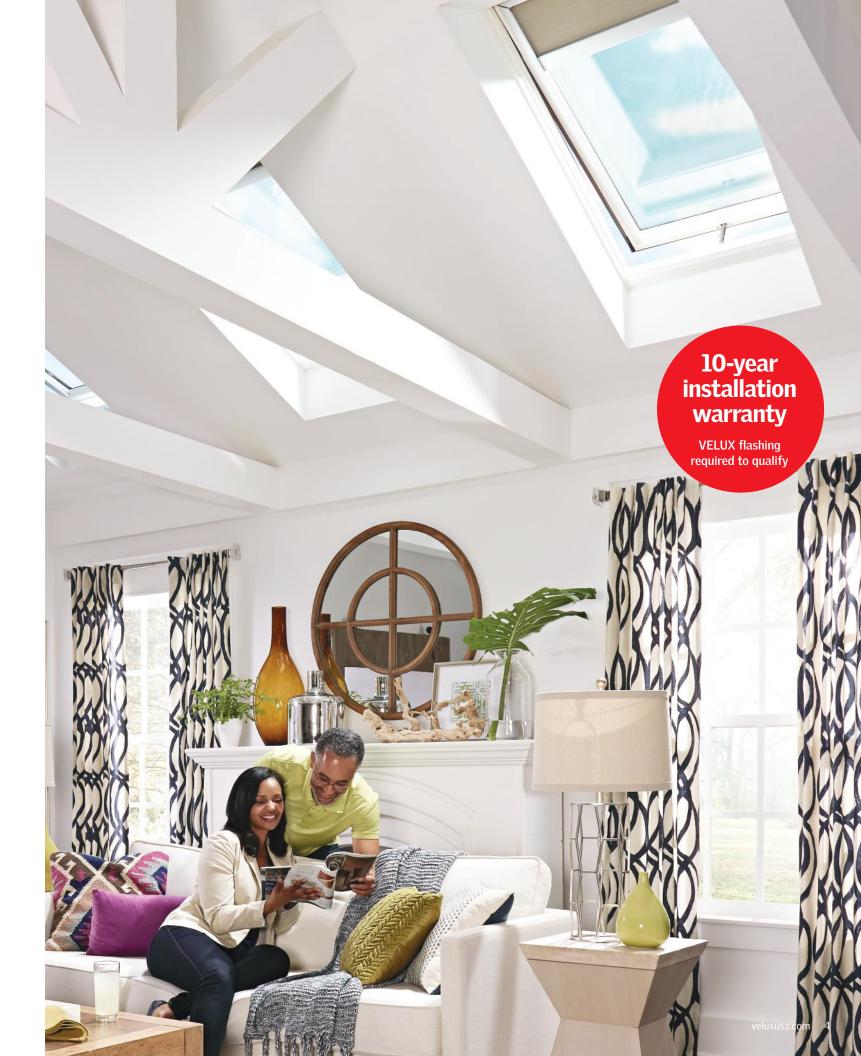

#### **A Must-Have for Your Home**

Homes that are warm, inviting, and full of light are homes full of life. Before browsing paint colors, ordering fabric swatches, or thumbing through catalogs for inspiration, look up. The most unnoticed yet impactful wall in every room can be your next design space. Change more than just your wall color, transform the look and feel of your entire home with skylights.

# **Fixed Skylight** FS Model

VELUX fixed skylights are perfect for visually expanding and transforming areas, such as hallways, stairwells, and other closed-in, dark spaces with bright light and sky views. As an economical choice, fixed skylights create a spacious home full of natural light.