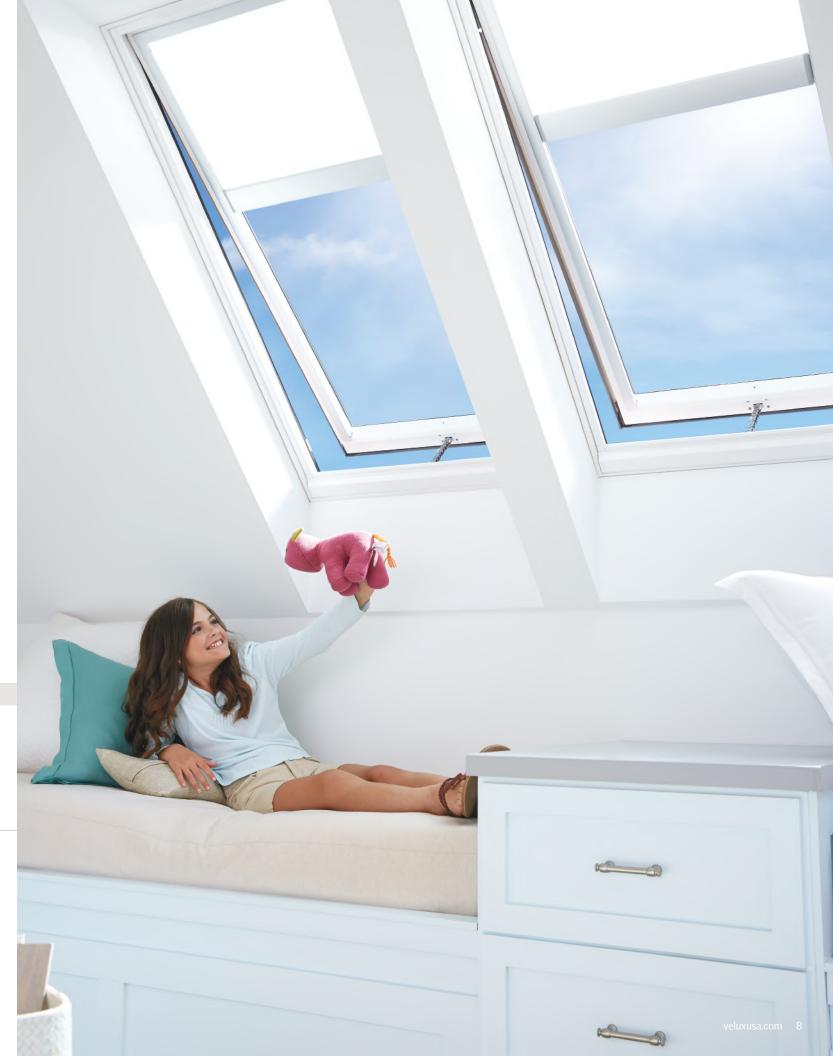

Model VSS

Free installation of in-stock blinds available

\*For more information visit: veluxusa.com/taxcredits

Rough opening (W-in. x H-in.)

**Electric "Fresh Air" Skylight VSE Model** 

As the ideal daylighting solution for your home, electric "Fresh Air" skylights bring in abundant natural light and with the touch of a button, open to let fresh air in too. Your home can be brighter and feel more fresh with the combined power of light and air from your skylight.

Free installation of in-stock blinds available

remote included

Embrace the best of what nature has to offer with the VELUX Manual "Fresh Air" skylight. With the ability to open for maximum fresh air, this venting skylight contributes to your home's proper balance and comfort level to create a