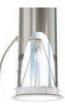

### **VELUX Sun Tunnel** Solar Night Light

When the sun goes down, let a moon-like glow light your way. Designed to fit inside your VELUX Sun Tunnel Skylight, the VELUX Solar Night Light provides your space with a soft, soothing light from above when natural light isn't available

glow from the solar night light.

captures available sunlight to charge its concealed battery and power the night light's LED bulbs.

#### **Discreet Illumination** Fits inside your sun tunnel for a discreet appearance.

#### **Solar Battery**

The solar night light collects available sunlight, even on cloudy days, to charge its solar-powered battery.