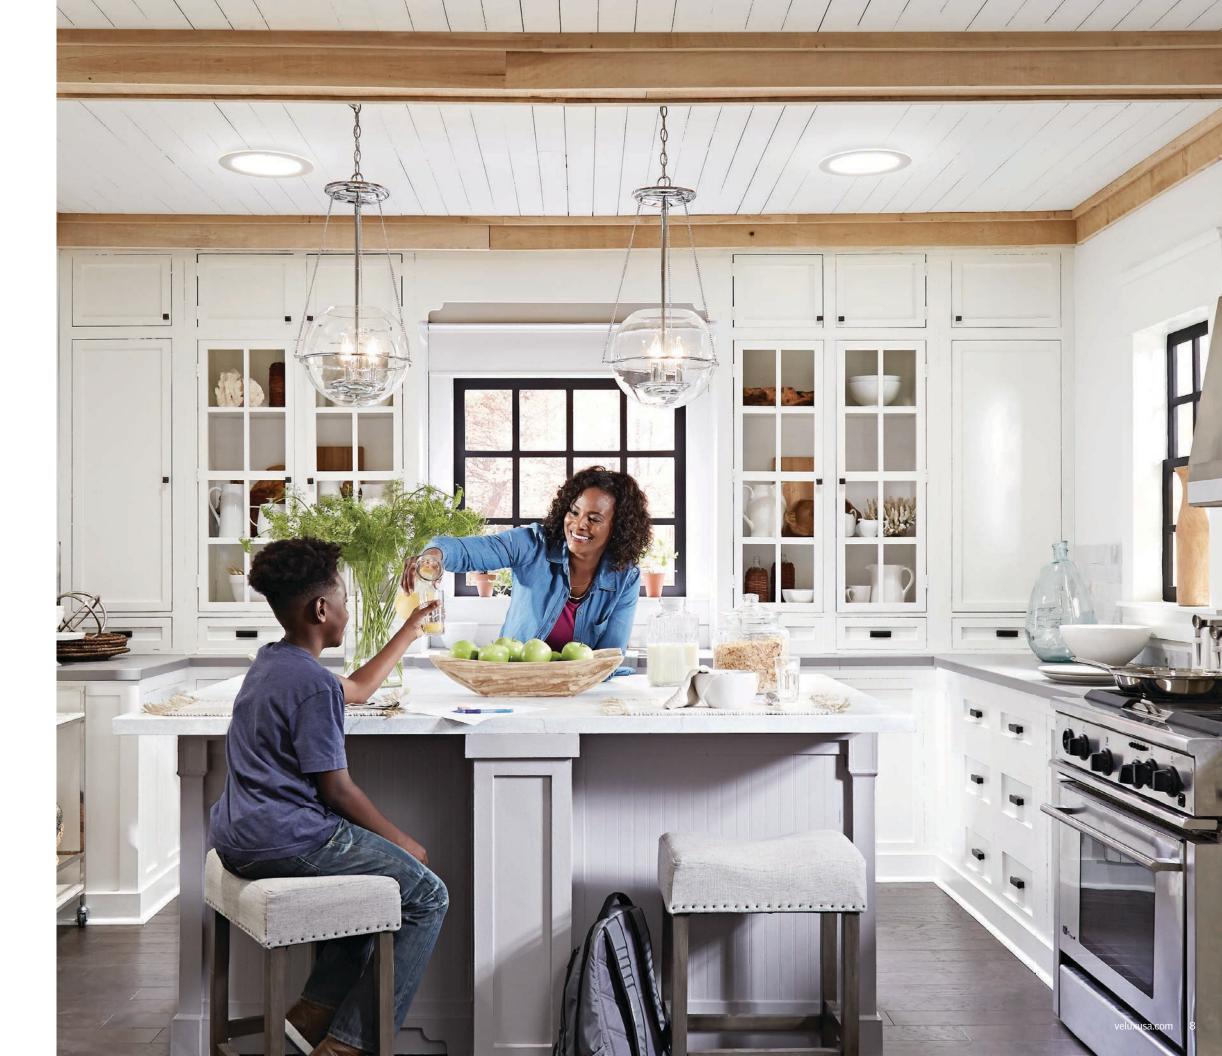

### Why Skylights?

Brighten your home while continuously redesigning the look and feel of it every minute of the day with natural light. Sunlight is a powerful tool that revitalizes living spaces, boosts our mood, and improves our health and well-being. With all the benefits and reasons to live in daylight, why not add more natural light to your home with skylights?

### The VELUX Sun Tunnel Skylight

Every room in your home deserves to be filled with natural light—even those in the center of your home. Unlike traditional windows and skylights, the VELUX Sun Tunnel Skylight can be installed within an afternoon and at a fraction of the cost. The sun tunnel's highly reflective and cylinder shape fits between the beams of your ceilings, allowing light to travel from your roof down to the space below uninhibited.

## Transform Your Home in an Afternoon

Bring daylight to every corner of your home while increasing your energy efficiency with the VELUX Sun Tunnel Skylight.