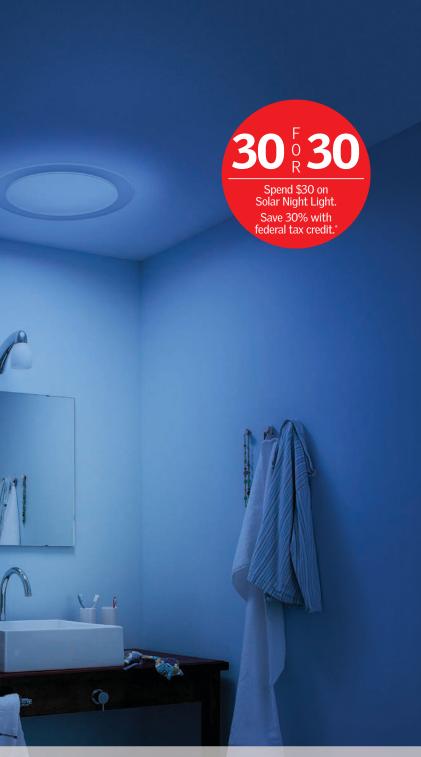

### **VELUX Sun Tunnel** Solar Night Light

When the sun goes down, let a moon-like glow light your way. Designed to fit inside your VELUX Sun Tunnel Skylight, the VELUX Solar Night Light provides your space with a soft, soothing light from above when natural light isn't available

### **30% Solar Federal Tax Credit**

You are eligible to receive a 30% federal tax credit on your entire VELUX Sun Tunnel Skylight product and installation when paired with the VELUX Solar Night Light.

#### **Big Savings**

Pair a solar night light to your sun tunnel to receive a 30% federal tax credit on entire product and installation.

\*Must be purchased with sun tunnel to receive federal tax credit. \*\*Federal tax credit based off total product and installation cost. Visit veluxusa.com/taxcredits