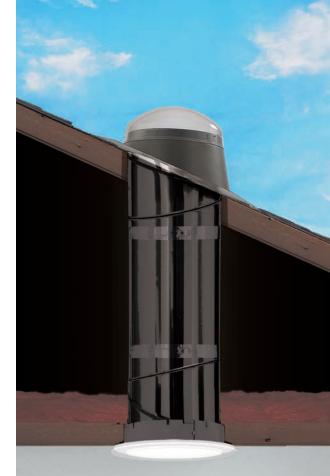

### The VELUX Sun Tunnel Skylight

Every room in your home deserves to be filled with natural light—even those in the center of your home. Unlike traditional windows and skylights, the VELUX Sun Tunnel Skylight can be installed within an afternoon and at a fraction of the cost. The sun tunnel's highly reflective and cylinder shape fits between the beams of your ceilings, allowing light to travel from your roof down to the space below uninhibited.

## Transform Your Home in an Afternoon

Bring daylight to every corner of your home while increasing your energy efficiency with the VELUX Sun Tunnel Skylight.