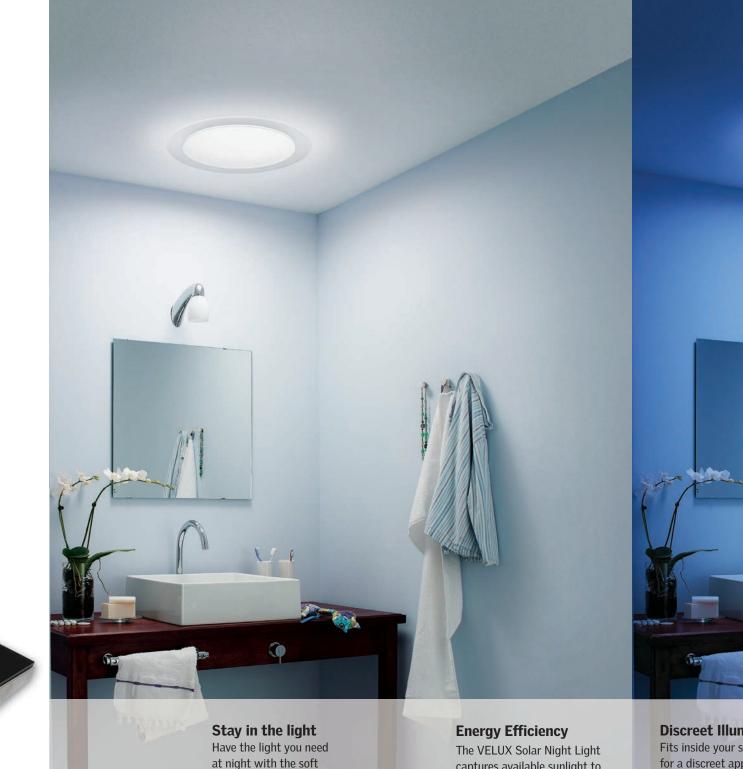

## Free Light. Day or Night.

### **VELUX Sun Tunnel** Solar Night Light

When the sun goes down, let a moon-like glow light your way. Designed to fit inside your VELUX Sun Tunnel Skylight, the VELUX Solar Night Light provides your space with a soft, soothing light from above when natural light isn't available

glow from the solar night light.

captures available sunlight to charge its concealed battery and power the night light's LED bulbs.

#### **Discreet Illumination** Fits inside your sun tunnel for a discreet appearance.

#### **Solar Battery**

The solar night light collects available sunlight, even on cloudy days, to charge its solar-powered battery.

#### **Big Savings**

Pair a solar night light to your sun tunnel to receive a 30% federal tax credit on entire product and installation.

\*Must be purchased with sun tunnel to receive federal tax credit. \*\*Federal tax credit based off total product and installation cost. Visit veluxusa.com/taxcredits