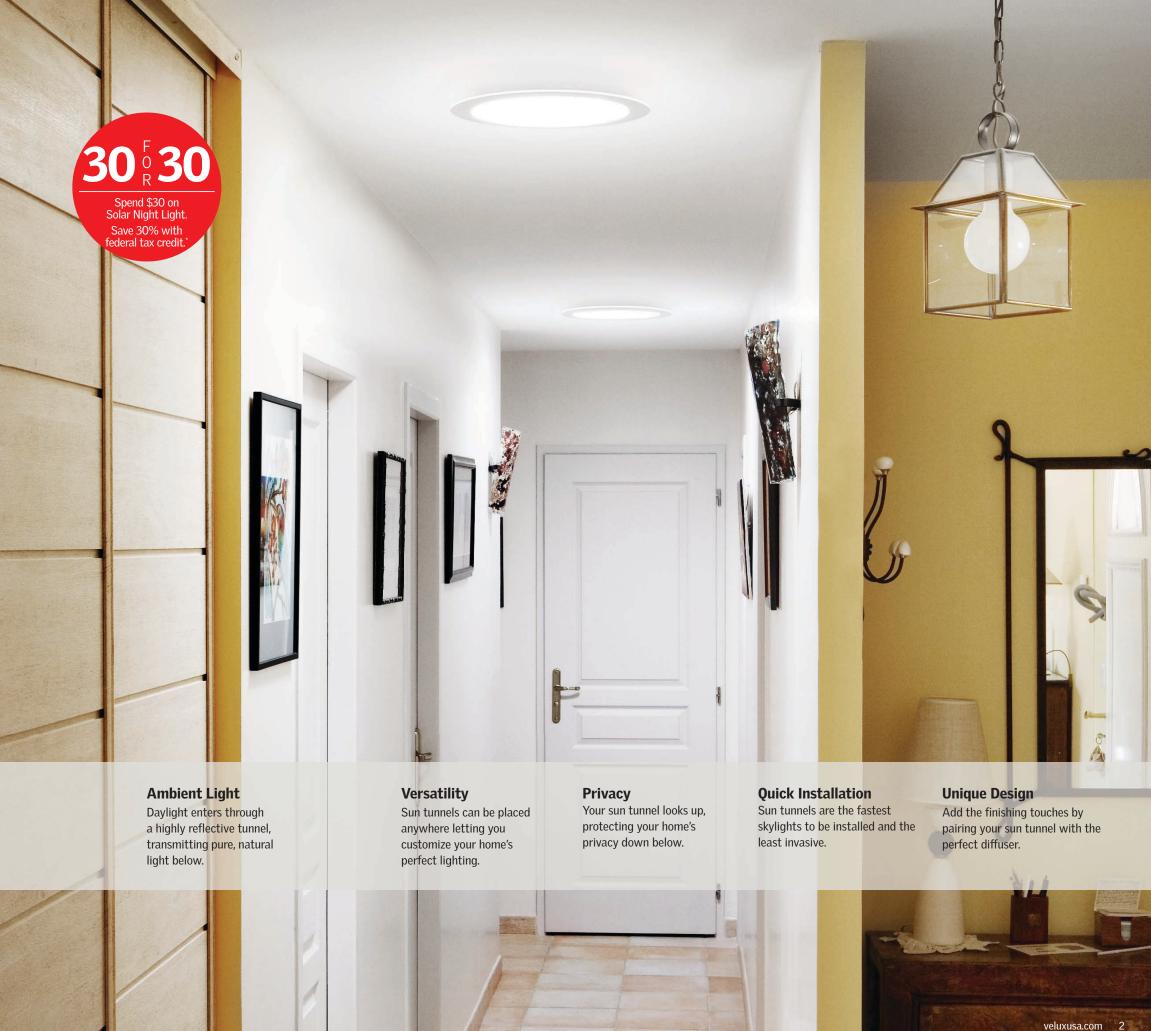

## Bright, Natural Light.

### Why Skylights?

Brighten your home while continuously redesigning the look and feel of it every minute of the day with natural light. Sunlight is a powerful tool that revitalizes living spaces, boosts our mood, and improves our health and well-being. With all the benefits and reasons to live in daylight, why not add more natural light to your home with skylights?

### The VELUX Sun Tunnel Skylight

Every room in your home deserves to be filled with natural light—even those in the center of your home. Unlike traditional windows and skylights, the VELUX Sun Tunnel Skylight can be installed within an afternoon and at a fraction of the cost. The sun tunnel's highly reflective and cylinder shape fits between the beams of your ceilings, allowing light to travel from your roof down to the space below uninhibited.

## Transform Your Home in an Afternoon

Bring daylight to every corner of your home while increasing your energy efficiency with the VELUX Sun Tunnel Skylight.