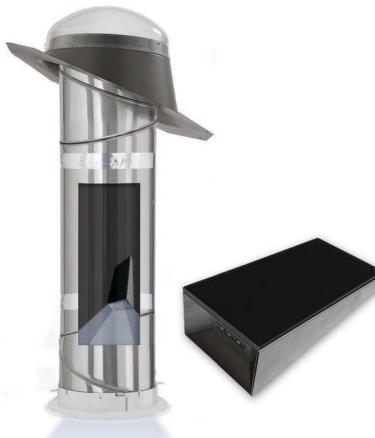

## Free Light. Day or Night.

### **VELUX Sun Tunnel** Solar Night Light

When the sun goes down, let a moon-like glow light your way. Designed to fit inside your VELUX Sun Tunnel Skylight, the VELUX Solar Night Light provides your space with a soft, soothing light from above when natural light isn't available

glow from the solar night light.

captures available sunlight to charge its concealed battery and power the night light's LED bulbs.

#### **Discreet Illumination** Fits inside your sun tunnel for a discreet appearance.

#### **Solar Battery**

The solar night light collects available sunlight, even on cloudy days, to charge its solar-powered battery.