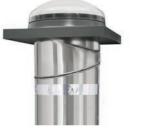

#### **Tunnel Options**

• Designed as a highly reflective tunnel, the rigid tunnel lets in the most light.

(10" (254mm)

- Enables longer runs
- Excellent for areas with less sunlight
- Easy assembly of tunnel with Flexi Loc™ system

#### Rigid Tunnel (ZTR)

24" highly reflective tunnel selections provide highest quality daylight to the spaces below. Available in bulk quantities.

#### Flexible Sun Tunnels

- The flexible sun tunnel is movable and able to bend around tight, obstructed spaces
- Fast and easy installation
- Softens and provides additional light diffusion
- Excellent for sunny areas and short runs