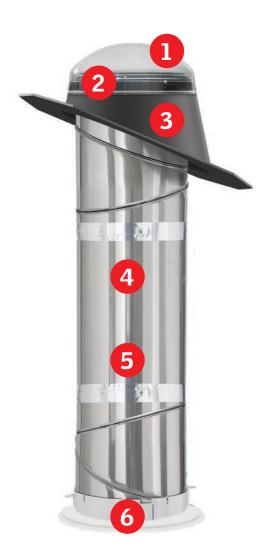

## Meet your Sun Tunnel.

#### Adjustable Elbow

(Rigid Tunnels) Rotates 45°. Elbows are 12" long.

#### **Ceiling Ring**

6

Diffuses light into the space using an energy efficient frosted dual diffuser system. Diffuser options can be customized to meet décor and style.