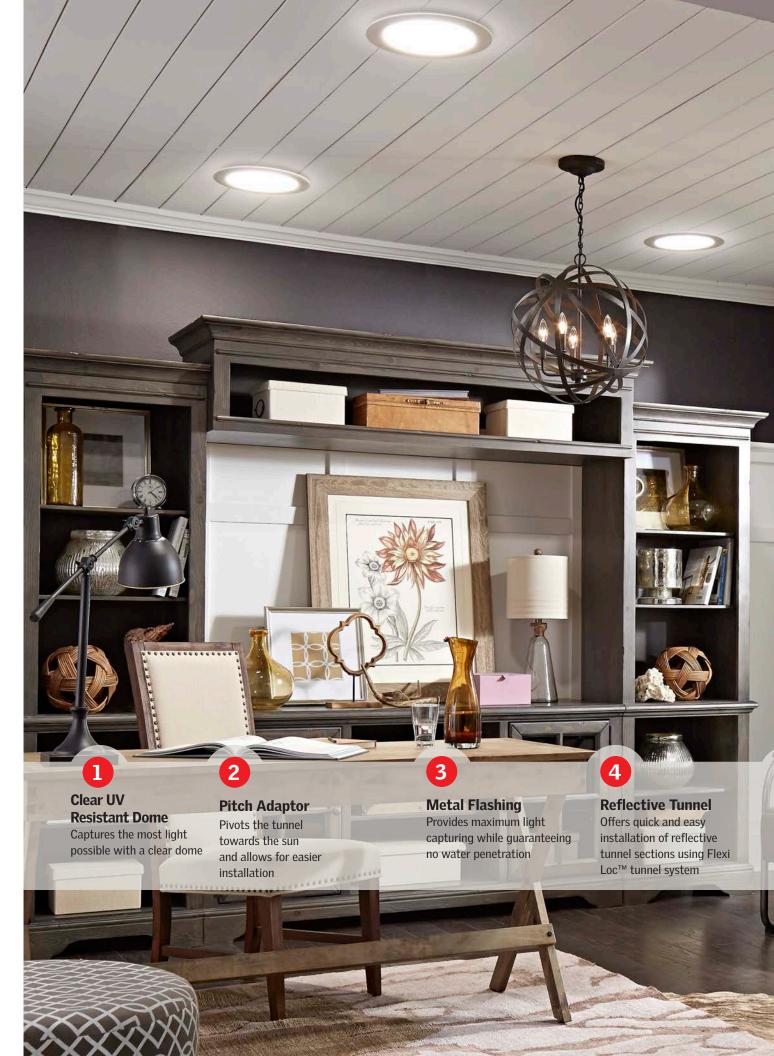

## Meet your Sun Tunnel.

#### **Flashing Options**

VELUX offers multiple flashing options, so your Sun Tunnel Skylight transfers as much light as possible while remaining leak-free.

Low-Profile Metal Available in 10", 14", 22" (select models) TGR, TGF (flex tube)

#### **Tunnel Options**

• Designed as a highly reflective tunnel, the rigid tunnel lets in the most light.

(10" (254mm)

- Enables longer runs
- Excellent for areas with less sunlight
- Easy assembly of tunnel with Flexi Loc™ system

Pitched Metal Available in 10", 14" (select models) TMR, TMF (flex tube)

- Consistent light
  distribution throughout
  the day
- Provides straighter tunnel run through most roof pitches

**Curb Metal** Available in 14" *TCR* 

- One-piece metal, curbmounted flashing
- Ideal for low roof slopes and tile roofs

Low-Profile Flat Glass Available in 14" TLR

- Low profile glass design for a sleek appearance
- Perfect where local ordinances prohibit acrylic domes on roofs