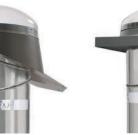

#### **Flashing Options**

VELUX offers multiple flashing options, so your Sun Tunnel Skylight transfers as much light as possible while remaining leak-free.

Low-Profile Metal Available in 10", 14", 22" (select models) TGR, TGF (flex tube)

Pitched Metal Available in 10", 14" (select models) TMR, TMF (flex tube)

- Consistent light
  distribution throughout
  the day
- Provides straighter tunnel run through most roof pitches

**Curb Metal** Available in 14" *TCR* 

- One-piece metal, curbmounted flashing
- Ideal for low roof slopes and tile roofs

Low-Profile Flat Glass Available in 14" TLR

- Low profile glass design for a sleek appearance
- Perfect where local ordinances prohibit acrylic domes on roofs