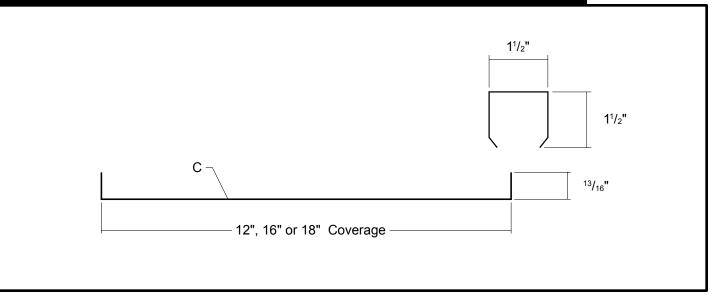

# **BOX-BATTEN**

ARCHITECTURAL PANEL

CONCEALED FASTENED

12", 16" OR 18" COVERAGE MINIMUM SLOPE 3:12

SOLID SUBSTRATE

- ► Gauges: 26 ga and 24 ga standard; 22 ga optional
- ▶ 12", 16" or 18" panel coverage, Wide Batten Cap: 1<sup>1</sup>/<sub>2</sub>" x 1<sup>1</sup>/<sub>2</sub>"
- ▶ Panel Length: Minimum: 5'; Maximum: 45' recommended
- ► Architectural standing rib roof system
- ► Minimum roof slope: 3:12
- ▶ Applies over solid substrate with minimum 30# felt underlayment