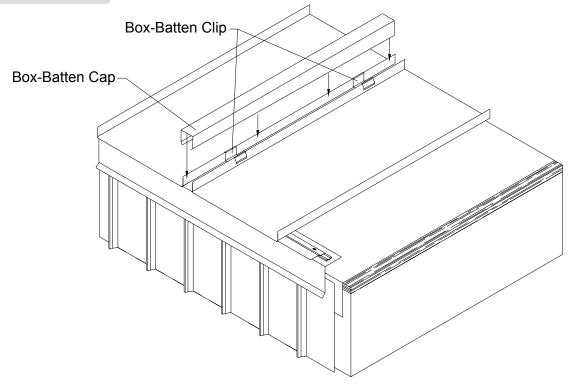

# **BOX-BATTEN**

### ATTACHMENT DETAIL



## **PANEL CLIP**



# FASTENING INFORMATION

## **▶** Clips

Clip spacing is based upon the design loads, the spanning capacity of the panels, the fasteners and the support members.

Clips are 0.030" thick, G90 galvanized.

Clips can accomodate thermal expansion and contraction.

#### ▶ Fasteners

Overdriven fasteners will cause panel distortions.

Fasteners should extend 1/2" or more past the inside face of the support material.

### Clip Fasteners:

Over wood deck: #10-12 Pancake Head Wood Screw Over metal deck: #14-13 Deck Screw

#### Concealed End Fasteners:

Over wood deck: #10-12 Pancake Head Wood Screw Over metal deck: #14-13 Deck Screw

#### Trim Fasteners:

1/4"-14 x 7/8" XL Stitch Screw 1/8" x 3/16" Pop Rivet

# **BASIC INSTALLATION**



©MS1280BXB/3-2016



metalsales.us.com

Detroit Lakes. MN 888.594.1394 Fontana, CA 800,782,7953 Fort Smith, AR 877.452.3915 Denver, CO 800.289.7663 Independence, MO 800.747.0012

Jacksonville, FL 800,394,4419 Jefferson, OH 800.321.5833 Mocksville, NC 800,228,6119 Nashville, TN 800.251.8508 Rock Island, IL 800.747.1206 Rogers, MN 800.328.9316

Seattle, WA 800.431.3470 Sellersburg, IN 800.999.7777 Sioux Falls, SD 888.902.8320 Spokane, WA 800.572.6565 Temple, TX 800.543.4415 Woodland, CA 800.759.6019