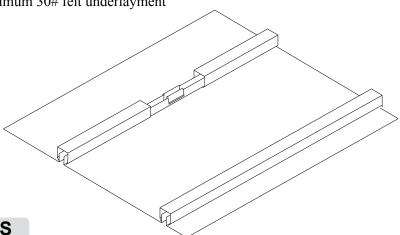

### ATTACHMENT DETAIL

- ► Gauges: 26 ga and 24 ga standard; 22 ga optional
- ▶ 12", 16" or 18" panel coverage, Wide Batten Cap: 1<sup>1</sup>/<sub>2</sub>" x 1<sup>1</sup>/<sub>2</sub>"
- ▶ Panel Length: Minimum: 5'; Maximum: 45' recommended
- ► Architectural standing rib roof system
- ► Minimum roof slope: 3:12
- ▶ Applies over solid substrate with minimum 30# felt underlayment