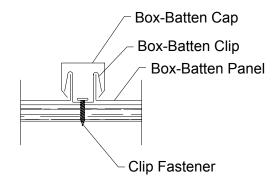

## **PANEL CLIP**

## **▶** Clips

Clip spacing is based upon the design loads, the spanning capacity of the panels, the fasteners and the support members.

Clips are 0.030" thick, G90 galvanized.

Clips can accomodate thermal expansion and contraction.

#### ▶ Fasteners

Overdriven fasteners will cause panel distortions.

Fasteners should extend 1/2" or more past the inside face of the support material.