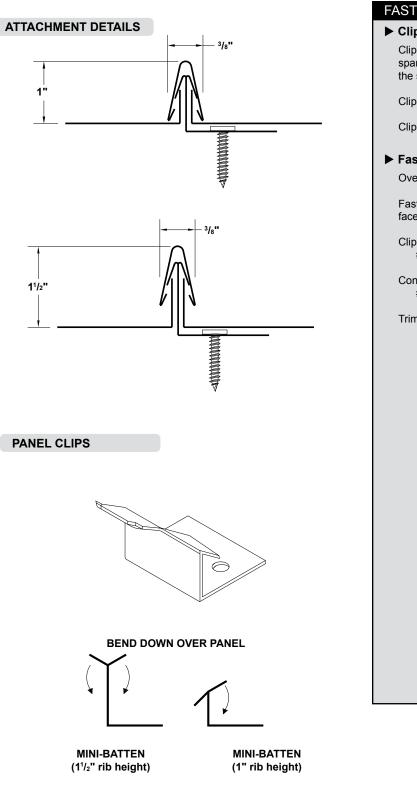

#### FASTENING INFORMATION

#### Clips

Clip spacing is based upon the design loads, the spanning capacity of the panels, the fasteners and the support members.

Clips are 0.027" thick, G90 galvanized.

Clips can accomodate thermal expansion and contraction.

#### Fasteners

Overdriven fasteners will cause panel distortions.

Fasteners should extend 1/2" or more past the inside face of the support material.

Clip Fasteners: #10-12 Pancake Head Wood Screw

Concealed End Fastener: #10-12 Pancake Head Wood Screw

Trim Fasterners: 1/4"-14 x 7/8" XL Stitch Screw 1/8" x 3/16" Pop Rivet

metal sales

manufacturing corporation