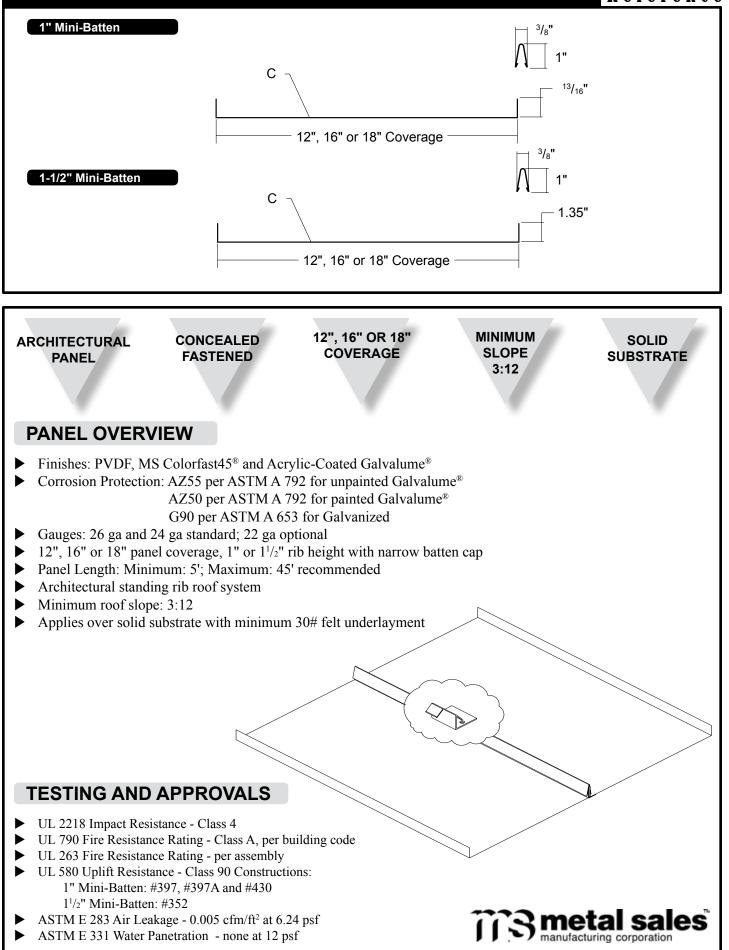

# **MINI-BATTEN**

### Condensed Technical Reference



## **MINI-BATTEN**

### Condensed Technical Reference



#### FASTENING INFORMATION

#### Clips

Clip spacing is based upon the design loads, the spanning capacity of the panels, the fasteners and the support members.

Clips are 0.027" thick, G90 galvanized.

Clips can accomodate thermal expansion and contraction.

#### Fasteners

Overdriven fasteners will cause panel distortions.

Fasteners should extend 1/2" or more past the inside face of the support material.

Clip Fasteners: #10-12 Pancake Head Wood Screw

Concealed End Fastener: #10-12 Pancake Head Wood Screw

Trim Fasterners: 1/4"-14 x 7/8" XL Stitch Screw 1/8" x 3/16" Pop Rivet

metal sales

manufacturing corporation

#### metalsales.us.com

Anchorage, AK 866.640.7663 Bay City, MI 888.777.7640 Deer Lake, PA 800.544.2577 Denver, C