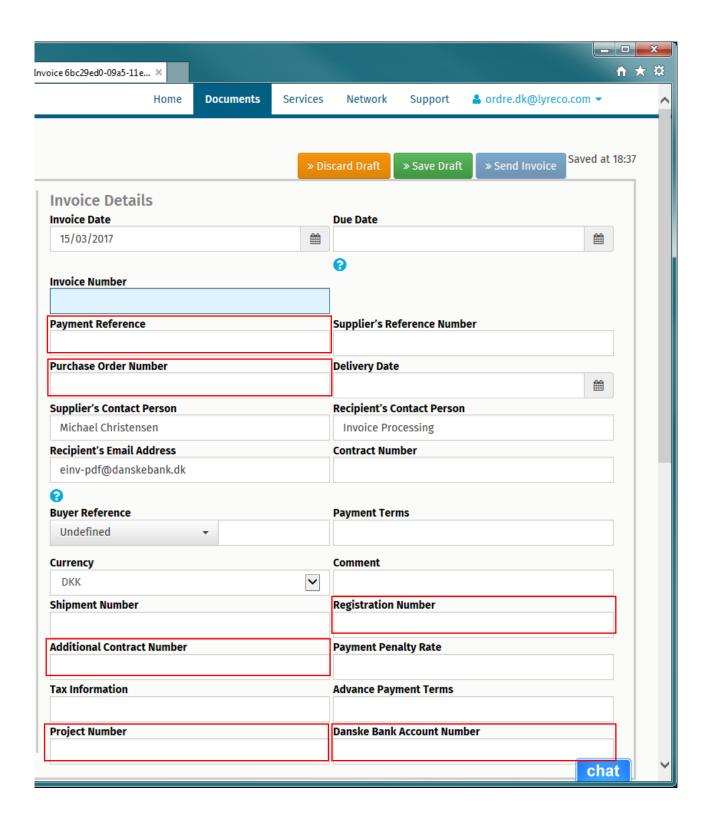

## Description of Danske Bank specific fields in the portal key in solution

This document is a guideline to handle the Danske Bank Specific fields on the invoice.

In order to ensure a fast and efficient invoice process, the invoices must contain the references provided by Danske Bank when sending the invoice. This means that at least one of the following references must appear on invoice; purchase order number, project number, additional contract number or registration number.

**Purchase order number:** If the invoice relates to a purchase order, please insert the purchase order no in the field "Purchase Order Number" (e.g. P0654321)

**Project number:** If the invoice relates to a project, you will have received this from your contact person in Danske Bank. Please insert the project number in the field "Project Number" (e.g.: P141104-43LC)

Additional Contract Number: If the invoice relates to a contract where Danske Bank has included a contract reference, you will have received the contract reference in a separate mail from Danske Bank's Group Procurement. Please insert the contract reference in the field "Additional Contract Number" (e.g.: 1234 DBDK 01)

Registration number: Please insert the paying registration no in the field "registration number" (e.g.: 3568). If you haven't received a paying registration no., please contact your contact person in Danske Bank. Paying registration no is considered as our minimum requirement if the other references are not available.

Danske Bank Account Number (finance account): In certain cases Danske Bank has informed you about which Danske Bank cost account should be used. If you have received the cost account, please insert the cost account no. in the field "Danske Bank Account Number" (e.g.: 991770 or 991596 1)

On page two you can see an example where all the fields are marked red.

## Additional guidance

Payment reference: If you as a vendor has a certain payment reference, please include that to ensure that you can track the payment from Danske Bank. Please insert the payment reference in the field "Payment Reference".