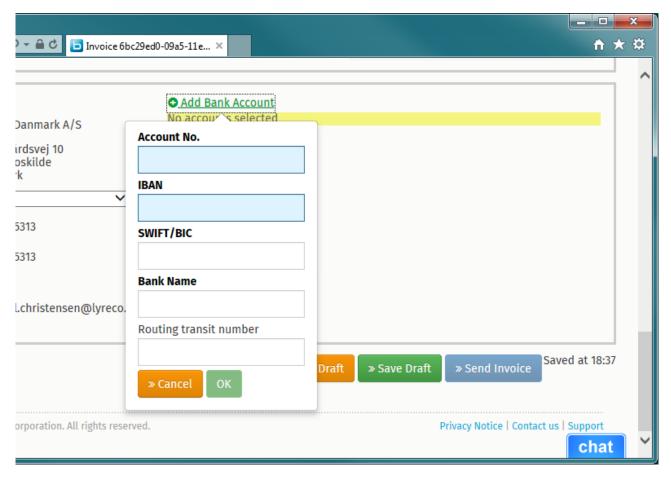

Add Bank Account: To ensure payment to right bank account only add one type of bank account. Account No or IBAN