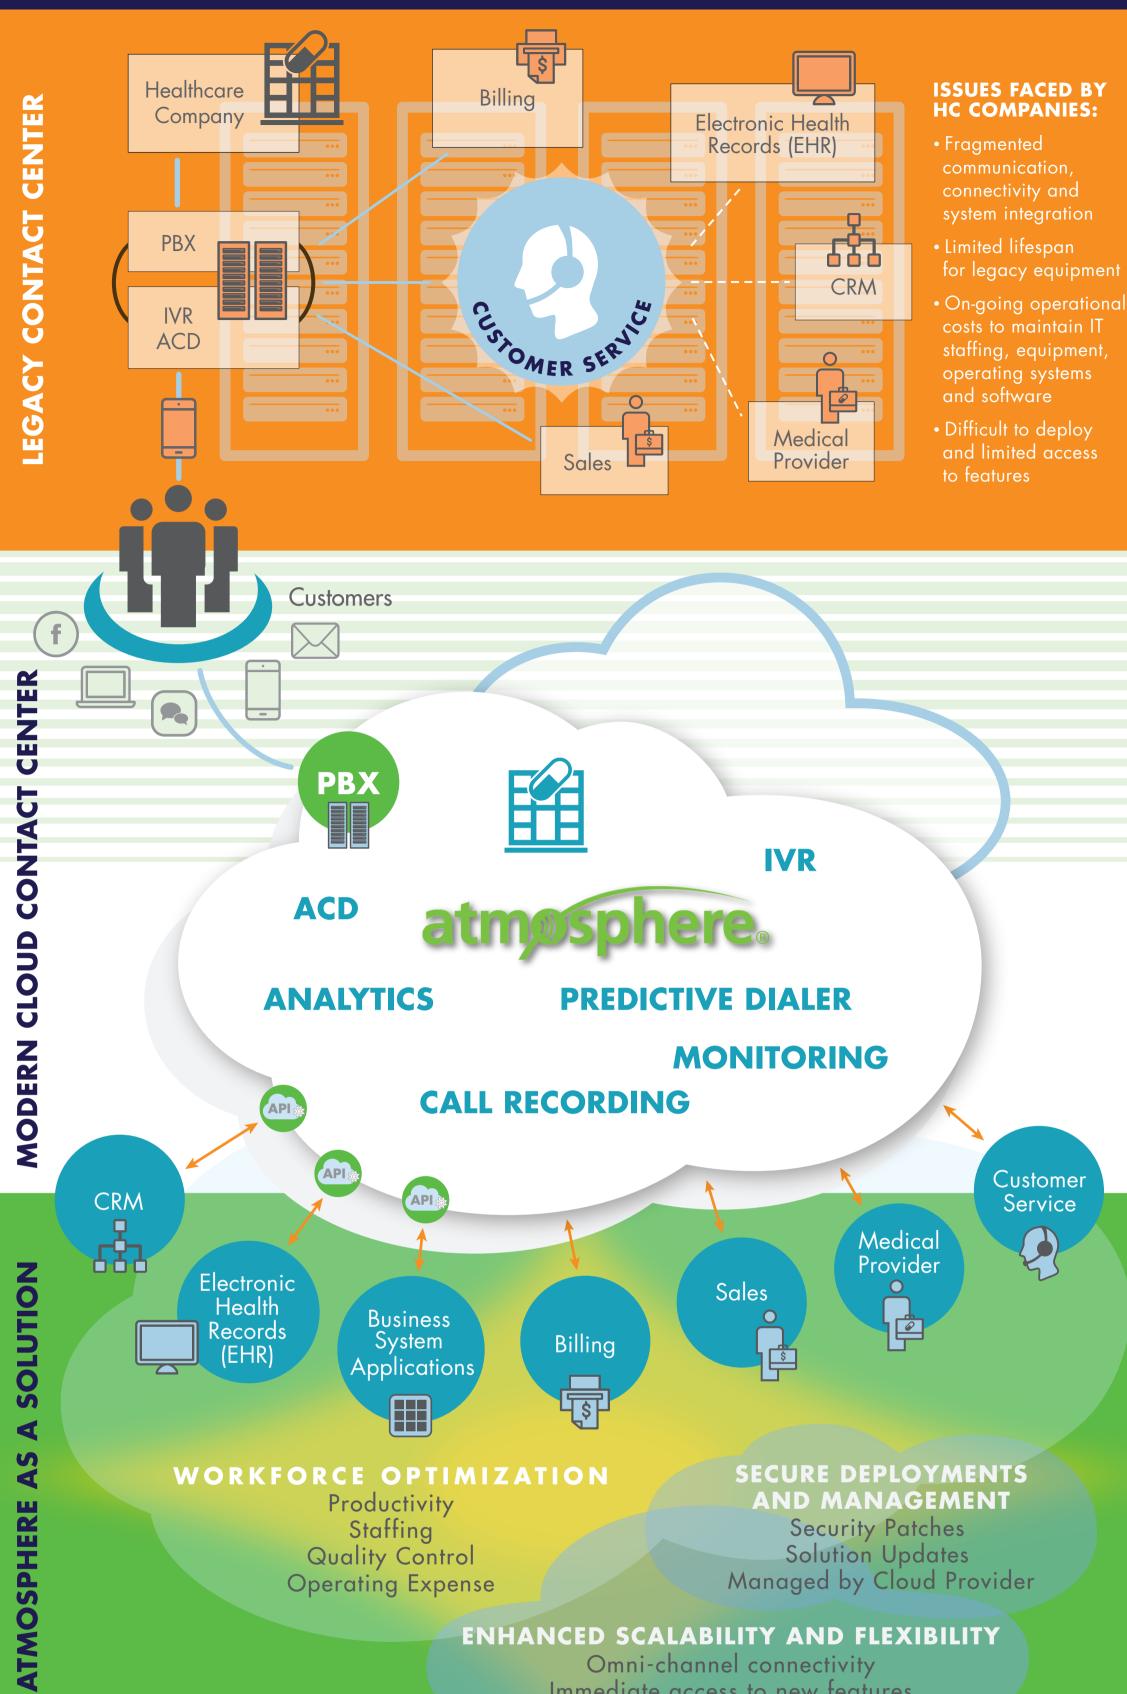

## **EVOLUTION OF THE CONTACT CENTER AND PATIENT EXPERIENCE**

Immediate access to new features Real-time service management

of responding (healthcare) organizations surveyed view customer experience provided through the contact centers as a competitive differentiator. © Deloitte. Report citation: Enterprise contact center. A strategic opportunity for health care providers.

The Atmosphere solution delivers a superior patient and clinician experience. Data collection and transmission is easy, efficient and accurate. Clinicians have the information they need, and patients receive the care they deserve. Our investment in the Atmosphere solution sets us apart from the competition. - Healthcare Technology Company VP of Operations