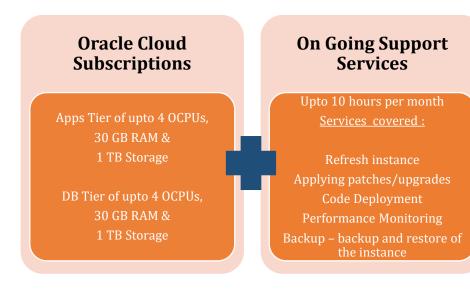

# Move PeopleSoft Environments to Cloud with No Long-Term Commitment for a low monthly cost



- The promise of the cloud increased reliability, enhanced scalability and reduced cost are appealing.
- OneGlobe will migrate your Oracle PeopleSoft environment to the Oracle Cloud within 3 weeks.
- You only pay for the months used with no long-term contract commitment.
- Flexibility to convert from a 'Pay as you Go' model to a Long-term contract.
- Pricing applies to the configuration listed below.
- Configuration and pricing may vary depending on the current environment.
- Additional Services can be provided at an extra cost.



# **Package Includes**







## **OneGlobe - An Oracle Cloud Managed Service Provider**

The Oracle Cloud Managed Service Provider (MSP) program identifies and recognizes partners who have skills, tools and process es to build, deploy, run, and manage Oracle and non-Oracle workloads on Oracle Cloud Platform.

### Contacts Us for more details

#### **United States**

Rajiv Anbazhagan Director, Business Development +1-603-866-4895 rajiv.a@oneglobesystems.com

## Middle East & Africa

Amrut Raj Akkone General Manager +965 66883816 amrut.a@oneglobesystems.com

#### **APAC**

Rajagopal Radhakrishnan Sales Manager – Cloud Services +91 9884955755 rajagopal.r@oneglobesystems.com