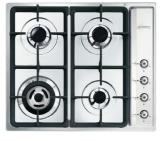

Bathroom Robe Hook

Feature Floor Tiles

'Limestone'

Bathroom Mirror Cabinet

SMEG Rangehood

SMEG Cooktop

SMEG Oven

SMEG Dishwasher

Bathroom Towel Rail

Feature Floor Tiles 'Urban'

Bathroom Robe Hook

Wall Tiles

SMEG Rangehood

SMEG Cooktop

SMEG Oven

SMEG Dishwasher