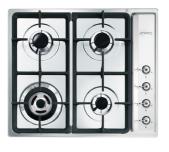

Bathroom Robe Hook

Feature Floor Tiles

'Limestone'

Bathroom Mirror Cabinet

SMEG Rangehood

SMEG Cooktop

SMEG Oven

SMEG Dishwasher

Bathroom Towel Rail

Feature Floor Tiles 'Urban'

Bathroom Robe Hook

Wall Tiles

SMEG Rangehood

SMEG Cooktop

SMEG Oven

SMEG Dishwasher

Shower Head

Bathroom Towel Rail

Bathroom Robe Hook

Bathroom Mirror Cabinet

SMEG Rangehood

SMEG Cooktop

SMEG Dishwasher

Bathroom Basin