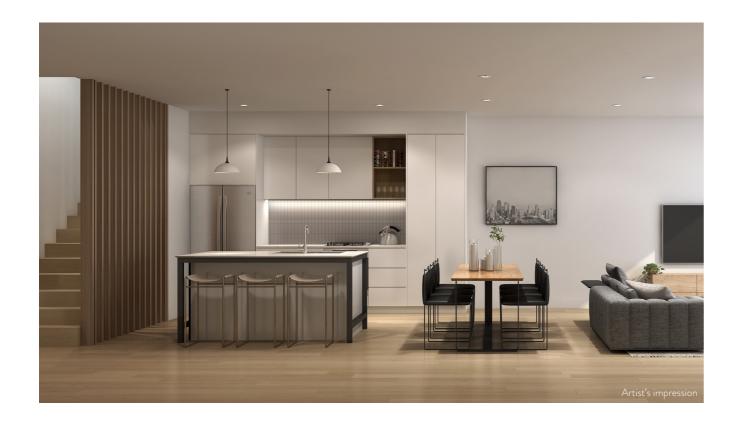

## VIVID | FINISHES & SPECIFICATIONS

Timber Laminate Floorboards 'Maritime Oak'

Carpet in Bedrooms

'Raku'

•

Kitchen Tap

Bathroom Tap & Mixer

. . . . . . .

Bathroom Towel Rail

Feature Floor Tiles 'Urban'

Bathroom Robe Hook

Wall Tiles

SMEG Rangehood

SMEG Cooktop

SMEG Oven

SMEG Dishwasher

Bathroom Basin

Toilet

Shower Head

Keith Dougal – Senior Interior Designer

Caesarstone Kitchen Benchtop 'Organic White'

Kitchen Cupboards 2Pac

Kitchen Splashback

Kitchen Feature Shelving