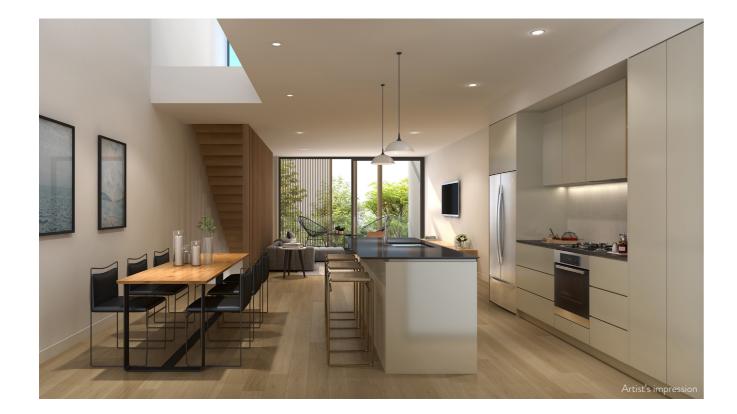

#### Features

- Chamfered edge to kitchen drawers and cupboards for opening
- 2Pac finish to kitchen drawers and cupboards
- Feature open timber shelving in kitchen
- Premium sanitary ware from Phoenix
- Feature niche in shower

### Features

- Chamfered edge to kitchen drawers and cupboards for opening
- 2Pac finish to kitchen drawers and cupboards
- Feature open timber shelving in kitchen
- Premium sanitary ware from Phoenix
- Feature niche in shower