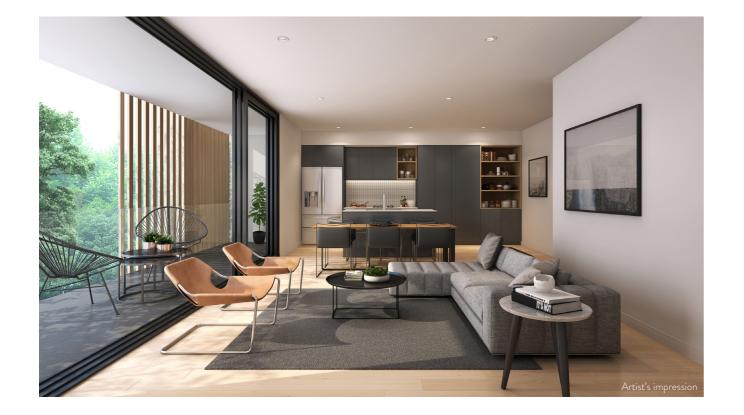

, and the specifications thereof, are indicative only, are not to scale and are subject to change without notice. Warranty that the information presented herein is a representation of the final product is not given either expressly or implied. Prospective purchasers must rely on their own enquiries. Ouwens Casserly Projects RLA 276489.



Shower Head





Keith Dougal – Senior Interior Designer



Caesarstone Kitchen Benchtop 'Nougat'



Kitchen Splashback



Kitchen Cupboards 2Pac 'Natural White'

Kitchen Feature Shelving

#### Features

- Chamfered edge to kitchen drawers and cupboards for opening
- 2Pac finish to kitchen drawers and cupboards
- Feature open timber shelving in kitchen
- Premium sanitary ware from Phoenix
- Feature niche in shower



## VIVID | FINISHES & SPECIFICATIONS





Timber Laminate Floorboards 'Maritime Oak'



Carpet in Bedrooms



'Raku'

•



Kitchen Tap

Bathroom Tap & Mixer



. . . . . . .



Bathroom Towel Rail



Feature Floor Tiles 'Urban'

Bathroom Robe Hook



Wall Tiles

SMEG Rangehood



SMEG Cooktop

SMEG Oven



SMEG Dishwasher



Bathroom Basin





Toilet





Shower Head





Keith Dougal – Senior Interior Designer



Caesarstone Kitchen Benchtop 'Organic White'



Kitchen Cupboards 2Pac



Kitchen Splashback



Kitchen Feature Shelving

#### Features

- Chamfered edge to kitchen drawers and cupboards for opening
- 2Pac finish to kitchen drawers and cupboards
- Feature open timber shelving in kitchen
- Premium sanitary ware from Phoenix
- Feature niche in shower



### LAVISH | FINISHES & SPECIFICATIONS









Carpet in Bedroom