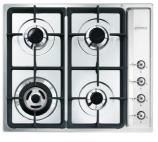

Bathroom Robe Hook

Feature Floor Tiles

'Limestone'

Bathroom Mirror Cabinet

SMEG Rangehood

SMEG Cooktop

SMEG Oven

SMEG Dishwasher

Bathroom Towel Rail

Feature Floor Tiles 'Urban'

Bathroom Robe Hook

Wall Tiles

SMEG Rangehood

SMEG Cooktop

SMEG Oven

SMEG Dishwasher