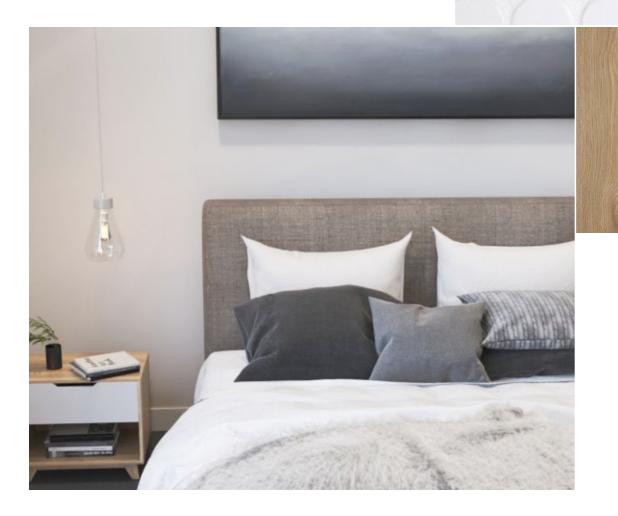

#### BEDROOM

| BEDROOM          |                                                 |
|------------------|-------------------------------------------------|
| FLOORING         | Solution Dyed Nylon carpet, light or dark       |
| WALLS & CEILINGS | White painted plasterboard, square set ceiling  |
| LIGHTING         | LED downlights                                  |
| WALK-IN-ROBE     | Open hanging rails with top shelf & end shelves |
| BUILT-IN-ROBES   | White hinged doors in modern stain              |

LIGHT CARPET Bedrooms

DARK CARPET Bedrooms

DOOR HANDLE Internal doors

TIMBER LAMINATE FLOORING - OAK Kitchen, living & dining

COOL GREY TILE Balcony & Terrace

RAIL LIGHTING MATT BLACK Kitchen