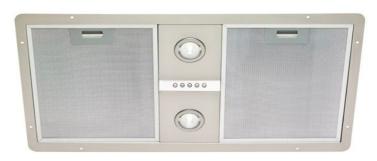

#### OPTION 1 - INCLUDED

SMEG 60CM OPTION

60cm gas cook top CIR66XS3-C

60cm undermount rangehood PUM601X-C

60cm oven

SFA561X-C

60cm stainless steel dishwasher DWA6214X-S

TECHNIKA 90CM OPTION

90cm gas cook top - black glass H950STBGFPRO

90cm undermount rangehood TUR90S

90cm oven

60cm stainless steel dishwasher CSDW60SS