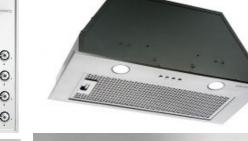

#### OPTION 1 - INCLUDED

SMEG 60CM OPTION

60cm gas cook top CIR66XS3-C

60cm undermount rangehood PUM601X-C

60cm oven

SFA561X-C

60cm stainless steel dishwasher DWA6214X-S

TECHNIKA 90CM OPTION

90cm gas cook top - black glass H950STBGFPRO

90cm undermount rangehood TUR90S

90cm oven

60cm stainless steel dishwasher CSDW60SS