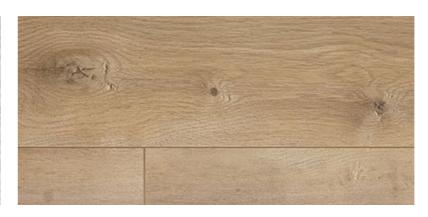

LIGHT CARPET Bedrooms

WHITE WALL PANELING Kitchen, living, dining & bedroom

CAGE PENDANT LIGHT Kitchen

DOOR HANDLE Internal doors

TIMBER LAMINATE FLOORING - OAK Kitchen, living & dining

COOL GREY TILE Balcony & Terrace

LIGHT CARPET Bedrooms

DARK CARPET Bedrooms

DOOR HANDLE Internal doors

TIMBER LAMINATE FLOORING - OAK Kitchen, living & dining

COOL GREY TILE Balcony & Terrace

RAIL LIGHTING MATT BLACK Kitchen