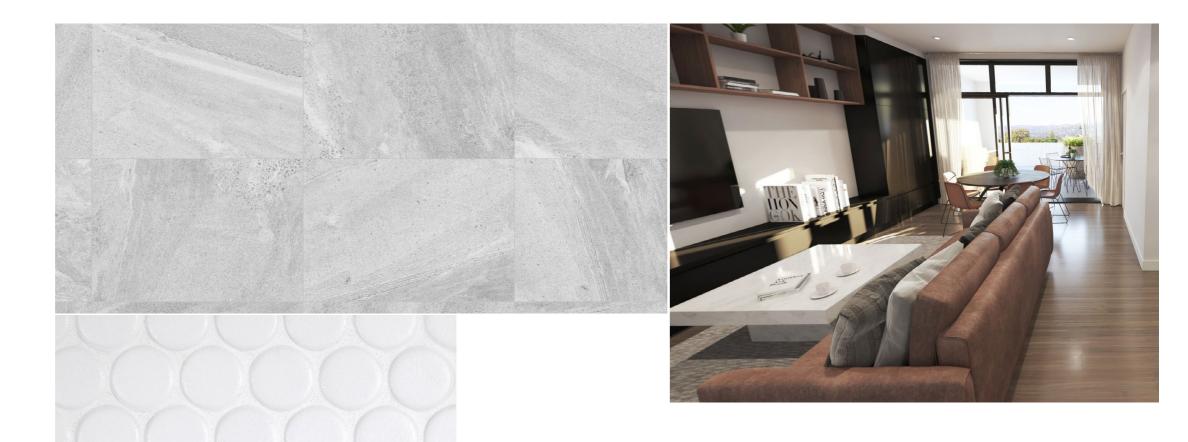

| GENERAL              |                                                                                                        |
|----------------------|--------------------------------------------------------------------------------------------------------|
| WINDOWS              | Double glazed. Frames in<br>Matt black                                                                 |
| DOORS                | External sliding glass doors to balconies. Internal doors painted timber with black satin door handles |
| BALCONIES & TERRACES | Cool grey tile. Glass<br>balustrade                                                                    |
| AIR<br>CONDITIONING  | Ducted reverse cycle                                                                                   |
| BEDROOM              |                                                                                                        |
| FLOORING             | Solution Dyed Nylon carpet, light or dark                                                              |
| WALLS &<br>CEILINGS  | White painted plasterboard, ornate cornices & wall panelling                                           |
| LIGHTING             | LED downlights                                                                                         |
| WALK-IN-ROBE         | Open hanging rails with top shelf                                                                      |
| BUILT-IN-ROBES       | White hinged doors in modern shaker                                                                    |

LIGHT CARPET Bedrooms

WHITE WALL PANELING Kitchen, living, dining & bedroom

CAGE PENDANT LIGHT Kitchen

DOOR HANDLE Internal doors

TIMBER LAMINATE FLOORING - OAK Kitchen, living & dining

COOL GREY TILE Balcony & Terrace