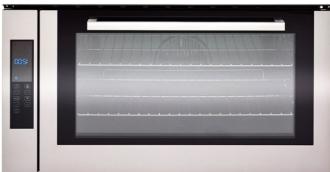

#### OPTION 1 - INCLUDED

SMEG 60CM OPTION

60cm gas cook top CIR66XS3-C

60cm undermount rangehood PUM601X-C

60cm oven

SFA561X-C

60cm stainless steel dishwasher DWA6214X-S

TECHNIKA 90CM OPTION

90cm gas cook top - black glass H950STBGFPRO

90cm undermount rangehood TUR90S

90cm oven

60cm stainless steel dishwasher CSDW60SS