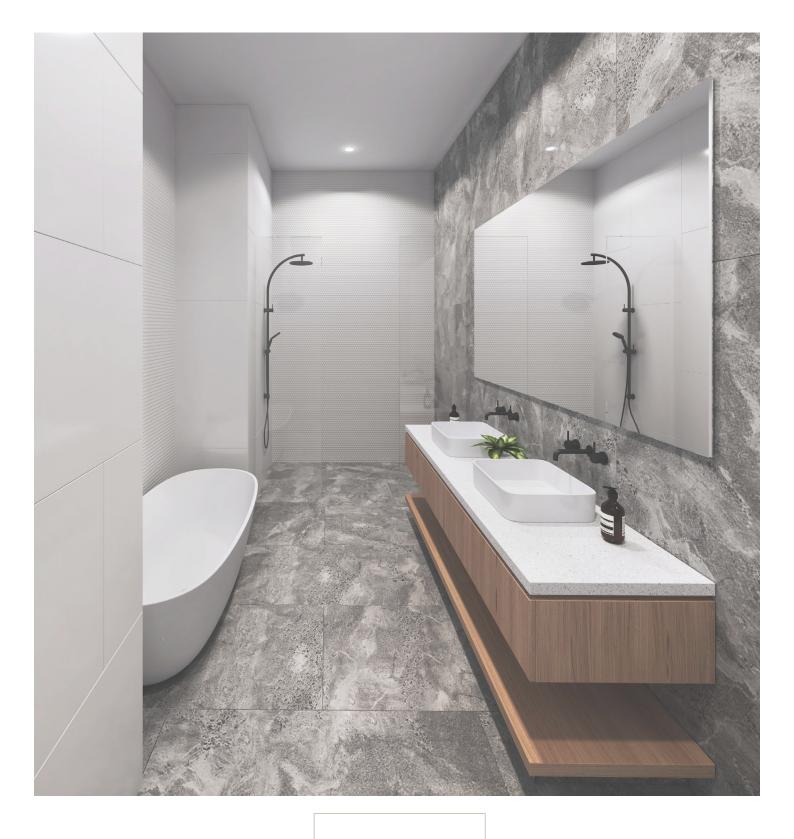

#### BATHROOM

| BASIN               | Ceramic, counter top                                                                              |
|---------------------|---------------------------------------------------------------------------------------------------|
| BASIN MIXER         | Vanity mounted in chrome or matt black                                                            |
| VANITY              | Bespoke cabinetry with shaker drawers & bench to match kitchen choice                             |
| OVERHEAD<br>CABINET | Mirror overhead                                                                                   |
| TOILET              | Ceramic, in wall cistern                                                                          |
| SHOWER HEAD         | Wall mounted twin in chrome or matt black to en suite or main bathroom. Rain shower head to other |
| SHOWER SCREEN       | Blade glass screen                                                                                |
| FLOOR TILE          | Honed marble dark grey tile                                                                       |
| WALLTILE            | White gloss, full height                                                                          |
| FEATURE WALL        | White marble mosaic, full height                                                                  |
| LIGHTING            | Downlights                                                                                        |
| CEILINGS            | Painted plasterboard                                                                              |

SINK MIXER TAP Kitchen

SINK MIXER TAP

Kitchen

BASIN MIXER TAP Bathrooms

SHOWER SHELF Bathrooms

SHOWER SHELF Bathrooms

TWIN SHOWER HEAD En suite or main bathroom

TWIN SHOWER HEAD En suite or main bathroom

**OVERHEAD CABINET** CHROME OR MATT BLACK Bathrooms

BASIN WALL MIXER

TAP - Bathrooms

IN WALL CISTERN TOILET Bathrooms

COUNTER TOP BASIN Bathrooms

BESPOKE VANITY WITH SHAKER DRAWERS Bathrooms