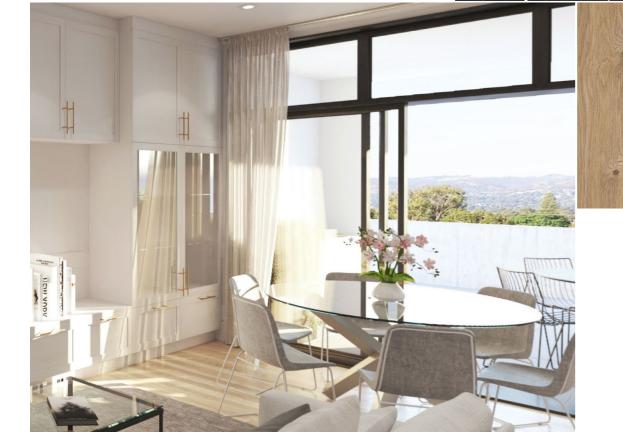

### HAMPTONS LUXE DESIGN STYLE

A modern take on the classic Hamptons style, with luxe styling creating a sophisticated oasis that centres around light colours, soft furnishings and decorative finishes. Modern shaker cabinets and glass fronted cabinetry are accented by modern wall panelling and ornate cornices.

#### KITCHEN, LIVING & DINING

| SINK                  | Overmount stainless steel                                                                                                                                   |
|-----------------------|-------------------------------------------------------------------------------------------------------------------------------------------------------------|
| SINK MIXER            | Chrome or matt black                                                                                                                                        |
| SPLASH BACK           | Marble cultured stone<br>or white quartz stone or<br>selected tile                                                                                          |
| BENCH TOP             | Marble cultured stone or white quartz stone                                                                                                                 |
| JOINERY UNITS         | 2 PAC modern shaker<br>cabinets in white or black.<br>Feature glass panels with<br>handles of chrome, black or<br>gold. Blum soft close hinges<br>& drawers |
| WALLS &<br>CEILINGS   | White painted plasterboard, ornate cornices & wall panelling                                                                                                |
| FLOORING              | Timber laminate - Oak                                                                                                                                       |
| LIGHTING              | Downlights & feature black cage pendants to kitchen island if applicable                                                                                    |
| LAUNDRY               |                                                                                                                                                             |
| SINK                  | Single stainless steel                                                                                                                                      |
| SINK MIXER            | Chrome or matt black                                                                                                                                        |
| WALL & SPLASH<br>BACK | Painted plasterboard & white tile                                                                                                                           |
| BENCH TOP             | White quartz stone                                                                                                                                          |
| JOINERY UNITS         | White 2 PAC cupboards                                                                                                                                       |
|                       |                                                                                                                                                             |