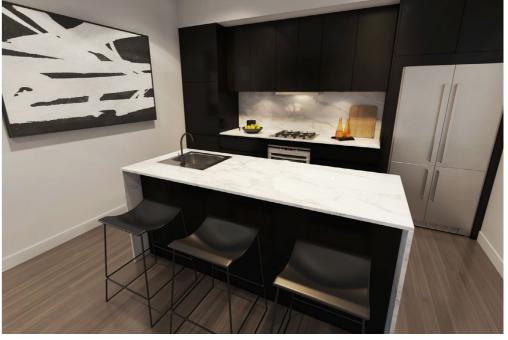

#### MANHATTAN MODERN DESIGN STYLE

Manhattan modern is a bold dark palette kept clean throughout by subtle yet sophisticated finishes. Minimalism meets soft Scandi with timber accents and matt black tap ware. Handle-less soft-close cabinetry comes complete with sleek finger-pull doors.

### HAMPTONS LUXE DESIGN STYLE

A modern take on the classic Hamptons style, with luxe styling creating a sophisticated oasis that centres around light colours, soft furnishings and decorative finishes. Modern shaker cabinets and glass fronted cabinetry are accented by modern wall panelling and ornate cornices.