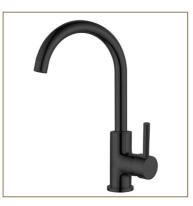

#### kitchen, living & dining

| SINK                  | Overmount stainless steel                                                                         |
|-----------------------|---------------------------------------------------------------------------------------------------|
| SINK MIXER            | Chrome or matt black                                                                              |
| SPLASH BACK           | Marble cultured stone<br>or white quartz stone or<br>selected tile                                |
| BENCH TOP             | Marble cultured stone or white quartz stone                                                       |
| JOINERY UNITS         | 2 PAC with handle-less<br>cabinets in either white or<br>black. Blum soft close hinges<br>& draws |
| WALLS & CEILINGS      | White painted plasterboard with square set skirting                                               |
| FLOORING              | Timber laminate - Oak                                                                             |
| LIGHTING              | Down lights & feature black rail lights to kitchen                                                |
| LAUNDRY               |                                                                                                   |
| SINK                  | Single stainless steel                                                                            |
| SINK MIXER            | Chrome or matt black                                                                              |
| WALL & SPLASH<br>BACK | Painted plasterboard & white tile                                                                 |
| BENCH TOP             | White quartz stone                                                                                |
| JOINERY UNITS         | White 2 PAC cupboards                                                                             |

SINK MIXER TAP Kitchen

BASIN MIXER TAP Bathrooms

SHOWER SHELF Bathrooms

SHOWER SHELF

Bathrooms

TWIN SHOWER HEAD En suite or main bathroom

TWIN SHOWER HEAD En suite or main bathroom

SINK MIXER TAP Kitchen