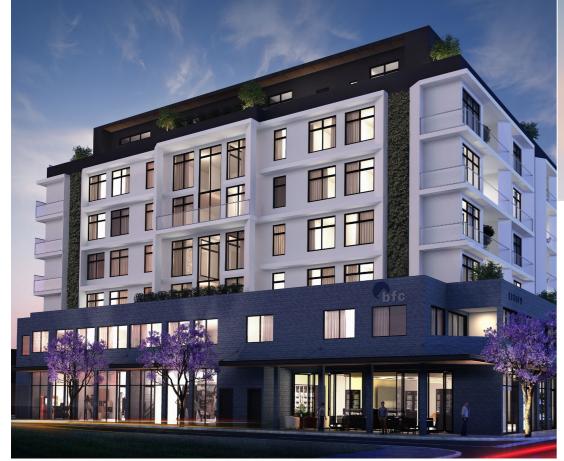

# WHAT STYLE WILL YOU CHOOSE?



#### MANHATTAN MODERN DESIGN STYLE

Manhattan modern is a bold dark palette kept clean throughout by subtle yet sophisticated finishes. Minimalism meets soft Scandi with timber accents and matt black tap ware. Handle-less soft-close cabinetry comes complete with sleek finger-pull doors.





### HAMPTONS LUXE DESIGN STYLE

A modern take on the classic Hamptons style, with luxe styling creating a sophisticated oasis that centres around light colours, soft furnishings and decorative finishes. Modern shaker cabinets and glass fronted cabinetry are accented by modern wall panelling and ornate cornices.





### **GENERAL SPECIFICATIONS**





#### SECURITY & CAR PARK FEATURES ELECTRICAL & COMMUNICATIONS

| CAR PARK           | Security gates to underground car park                       |
|--------------------|--------------------------------------------------------------|
| STORAGE            | Lockable storage in each apartment's allocated parking space |
| BUILDING<br>ACCESS | Intercom voice system from lobby to each apartment           |
|                    |                                                              |

#### STAIRWELLS & LANDINGS

| STAIRS   | Concrete & steel                             |
|----------|----------------------------------------------|
| LIFT     | Access from ground floor lobby to each level |
| LANDINGS | Tiled                                        |

| POWER<br>OUTLETS         | Incl