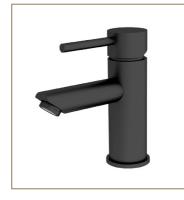

#### BATHROOM

| BASIN               | Ceramic, counter top                                                                              |
|---------------------|---------------------------------------------------------------------------------------------------|
| BASIN MIXER         | Wall mounted mixer, chrome or matt black                                                          |
| VANITY              | Bespoke cabinetry with handle-less drawers in timber, black or white. Bench in white quartz       |
| OVERHEAD<br>CABINET | Mirror overhead                                                                                   |
| TOILET              | Ceramic, in wall cistern                                                                          |
| SHOWER HEAD         | Wall mounted twin in chrome or matt black to en suite or main bathroom. Rain shower head to other |
| SHOWER SCREEN       | Blade glass screen                                                                                |
| FLOOR TILE          | Dusk grey                                                                                         |
| WALL TILE           | Dusk grey, full height                                                                            |
| FEATURE WALL        | Penny round, full height,<br>black or white                                                       |
| LIGHTING            | LED Downlights                                                                                    |
| CEILINGS            | Painted plasterboard                                                                              |
| ADDITIONAL          | Toilet roll holder, towel rail & shower shelf                                                     |

BASIN WALL MIXER TAP - Bathrooms

COUNTER TOP BASIN Bathrooms

BESPOKE VANITY WITH DRAWS Bathrooms

RAIN SHOWER HEAD IN WAL CHROME OR MATT BLACK TOILET Bathrooms

IN WALL CISTERN TOILET Bathrooms