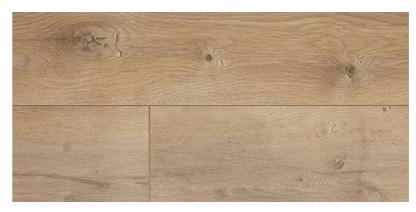

LIGHT CARPET Bedrooms

WHITE WALL PANELING Kitchen, living, dining & bedroom

CAGE PENDANT LIGHT Kitchen

DOOR HANDLE Internal doors

TIMBER LAMINATE FLOORING - OAK Kitchen, living & dining

COOL GREY TILE Balcony & Terrace

LIGHT CARPET Bedrooms

DARK CARPET Bedrooms

DOOR HANDLE Internal doors

TIMBER LAMINATE FLOORING - OAK Kitchen, living & dining

COOL GREY TILE Balcony & Terrace

RAIL LIGHTING MATT BLACK Kitchen

#### KITCHEN, LIVING & DINING

| SINK                  | Overmount stainless steel                                                                                                                                   |
|-----------------------|-------------------------------------------------------------------------------------------------------------------------------------------------------------|
| SINK MIXER            | Chrome or matt black                                                                                                                                        |
| SPLASH BACK           | Marble cultured stone<br>or white quartz stone or<br>selected tile                                                                                          |
| BENCH TOP             | Marble cultured stone or white quartz stone                                                                                                                 |
| JOINERY UNITS         | 2 PAC modern shaker<br>cabinets in white or black.<br>Feature glass panels with<br>handles of chrome, black or<br>gold. Blum soft close hinges<br>& drawers |
| WALLS &<br>CEILINGS   | White painted plasterboard, ornate cornices & wall panelling                                                                                                |
| FLOORING              | Timber laminate - Oak                                                                                                                                       |
| LIGHTING              | Downlights & feature black cage pendants to kitchen island if applicable                                                                                    |
| LAUNDRY               |                                                                                                                                                             |
| SINK                  | Single stainless steel                                                                                                                                      |
| SINK MIXER            | Chrome or matt black                                                                                                                                        |
| WALL & SPLASH<br>BACK | Painted plasterboard & white tile                                                                                                                           |
| BENCH TOP             | White quartz stone                                                                                                                                          |
| JOINERY UNITS         | White 2 PAC cupboards                                                                                                                                       |
|                       |                                                                                                                                                             |

#### kitchen, living & dining

| SINK                  | Overmount stainless steel                                                                         |
|-----------------------|---------------------------------------------------------------------------------------------------|
| SINK MIXER            | Chrome or matt black                                                                              |
| SPLASH BACK           | Marble cultured stone<br>or white quartz stone or<br>selected tile                                |
| BENCH TOP             | Marble cultured stone or white quartz stone                                                       |
| JOINERY UNITS         | 2 PAC with handle-less<br>cabinets in either white or<br>black. Blum soft close hinges<br>& draws |
| WALLS & CEILINGS      | White painted plasterboard with square set skirting                                               |
| FLOORING              | Timber laminate - Oak                                                                             |
| LIGHTING              | Down lights & feature black rail lights to kitchen                                                |
| LAUNDRY               |                                                                                                   |
| SINK                  | Single stainless steel                                                                            |
| SINK MIXER            | Chrome or matt black                                                                              |
| WALL & SPLASH<br>BACK | Painted plasterboard & white tile                                                                 |
| BENCH TOP             | White quartz stone                                                                                |
| JOINERY UNITS         | White 2 PAC cupboards                                                                             |