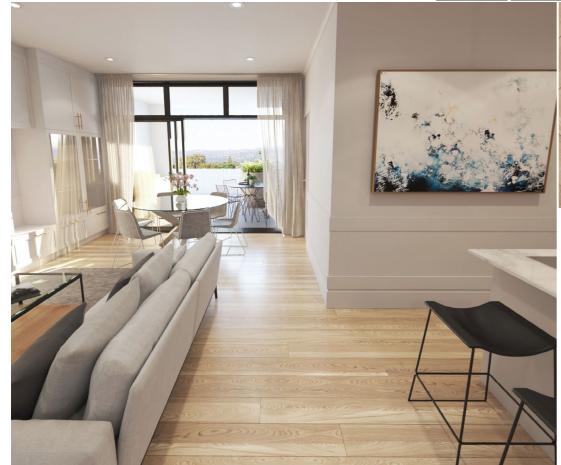

#### MANHATTAN MODERN DESIGN STYLE

Manhattan modern is a bold dark palette kept clean throughout by subtle yet sophisticated finishes. Minimalism meets soft Scandi with timber accents and matt black tap ware. Handle-less soft-close cabinetry comes complete with sleek finger-pull doors.

### MANHATTAN MODERN