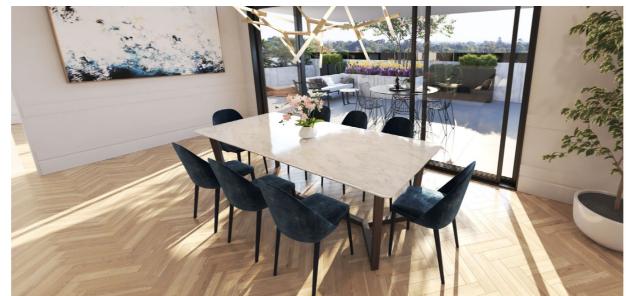

### HAMPTONS LUXE DESIGN STYLE

A modern take on the classic Hamptons style, with luxe styling creating a sophisticated oasis that centres around light colours, soft furnishings and decorative finishes. Modern shaker cabinets and glass fronted cabinetry are accented by modern wall panelling and ornate cornices.

### HAMPTON'S LUXE