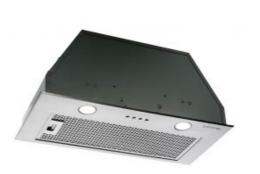

#### OPTION 1 - INCLUDED

SMEG 60CM OPTION

60cm gas cook top CIR66XS3-C

60cm undermount rangehood PUM601X-C

60cm oven

SFA561X-C

60cm stainless steel dishwasher DWA6214X-S

TECHNIKA 90CM OPTION

90cm gas cook top - black glass H950STBGFPRO

90cm undermount rangehood TUR90S

90cm oven

60cm stainless steel dishwasher CSDW60SS

#### OPTION 3 - UPGRADE

MIELE 60CM OPTION

65cm gas cook top KM2012G

60cm SMEG undermount rangehood PUM601X-C

60cm oven

H2265B

60cm stainless steel dishwasher G4203SC

#### OPTION 4 - UPGRADE

SMEG 90CM OPTION

90cm gas cook top

90cm undermount rangehood

90cm oven

60cm stainless steel dishwasher

**APPLIANCES** 