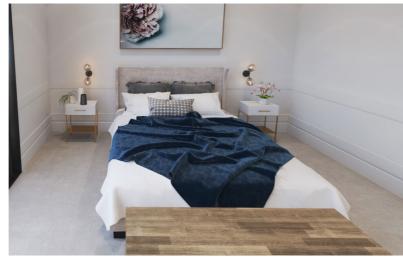

#### BEDROOM

| BEDROOM          |                                                 |
|------------------|-------------------------------------------------|
| FLOORING         | Solution Dyed Nylon carpet, light or dark       |
| WALLS & CEILINGS | White painted plasterboard, square set ceiling  |
| LIGHTING         | LED downlights                                  |
| WALK-IN-ROBE     | Open hanging rails with top shelf & end shelves |
| BUILT-IN-ROBES   | White hinged doors in modern stain              |