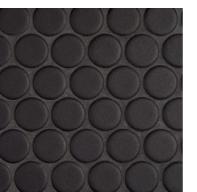

HANDLE-LESS Kitchen & bathroom

2 PAC CABINET IN BLACK OR WHITE Kitchen & bathroom

PENNY ROUND TILE IN BLACK OR WHITE Bathrooms feature wall

DUSK Bathroom floor & walls

QUARTZ BENCH/SPLASH Kitchen & bathroom