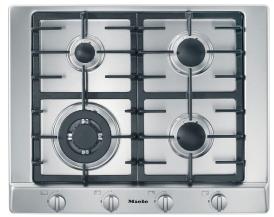

#### OPTION 1 - INCLUDED

SMEG 60CM OPTION

60cm gas cook top CIR66XS3-C

60cm undermount rangehood PUM601X-C

60cm oven

SFA561X-C

60cm stainless steel dishwasher DWA6214X-S

TECHNIKA 90CM OPTION

90cm gas cook top - black glass H950STBGFPRO

90cm undermount rangehood TUR90S

90cm oven

60cm stainless steel dishwasher CSDW60SS

#### OPTION 3 - UPGRADE

MIELE 60CM OPTION

65cm gas cook top KM2012G

60cm SMEG undermount rangehood PUM601X-C

60cm oven

H2265B

60cm stainless steel dishwasher G4203SC

#### OPTION 4 - UPGRADE

SMEG 90CM OPTION

90cm gas cook top

90cm undermount rangehood

90cm oven

60cm stainless steel dishwasher

**APPLIANCES** 