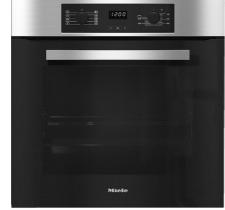

#### OPTION 1 - INCLUDED

SMEG 60CM OPTION

60cm gas cook top CIR66XS3-C

60cm undermount rangehood PUM601X-C

60cm oven

SFA561X-C

60cm stainless steel dishwasher DWA6214X-S

TECHNIKA 90CM OPTION

90cm gas cook top - black glass H950STBGFPRO

90cm undermount rangehood TUR90S

90cm oven

60cm stainless steel dishwasher CSDW60SS

#### OPTION 3 - UPGRADE

MIELE 60CM OPTION

65cm gas cook top KM2012G

60cm SMEG undermount rangehood PUM601X-C

60cm oven

H2265B

60cm stainless steel dishwasher G4203SC

#### OPTION 4 - UPGRADE

SMEG 90CM OPTION

90cm gas cook top

90cm undermount rangehood

90cm oven

60cm stainless steel dishwasher

**APPLIANCES** 