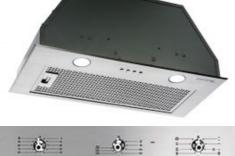

#### OPTION 3 - UPGRADE

MIELE 60CM OPTION

65cm gas cook top KM2012G

60cm SMEG undermount rangehood PUM601X-C

60cm oven

H2265B

60cm stainless steel dishwasher G4203SC

#### OPTION 4 - UPGRADE

SMEG 90CM OPTION

90cm gas cook top

90cm undermount rangehood

90cm oven

60cm stainless steel dishwasher

**APPLIANCES** 