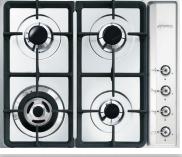

#### OPTION 1 - INCLUDED

SMEG 60CM OPTION

60cm gas cook top CIR66XS3-C

60cm undermount rangehood PUM601X-C

60cm oven

SFA561X-C

60cm stainless steel dishwasher DWA6214X-S

TECHNIKA 90CM OPTION

90cm gas cook top - black glass H950STBGFPRO

90cm undermount rangehood TUR90S

90cm oven

60cm stainless steel dishwasher CSDW60SS