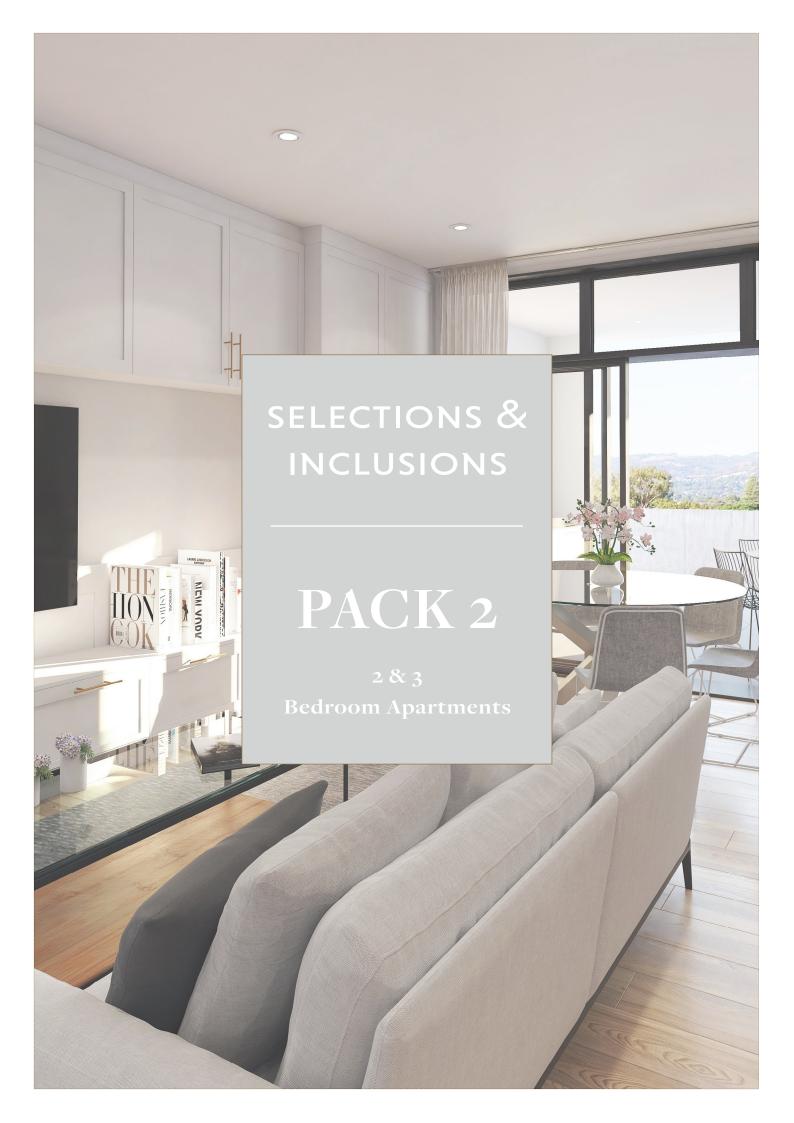

# WHAT STYLE WILL YOU CHOOSE?



#### MANHATTAN MODERN DESIGN STYLE

Manhattan modern is a bold dark palette kept clean throughout by subtle yet sophisticated finishes. Minimalism meets soft Scandi with timber accents and matt black tap ware. Handle-less soft-close cabinetry comes complete with sleek finger-pull doors.





### HAMPTONS LUXE DESIGN STYLE

A modern take on the classic Hamptons style, with luxe styling creating a sophisticated oasis that centres around light colours, soft furnishings and decorative finishes. Modern shaker cabinets and glass fronted cabinetry are accented by modern wall panelling and ornate cornices.





### **GENERAL SPECIFICATIONS**





#### SECURITY & CAR PARK FEATURES ELECTRICAL & COMMUNICATIONS

| CAR PARK           | Security gates to undergroun