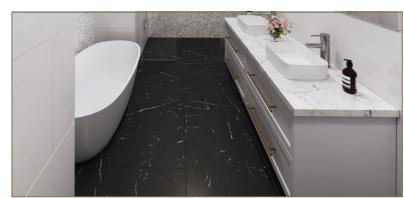

### HAMPTON'S LUXE

YOUR CHOICE OF CHROME OR MATT BLACK TAPWARE AND ACCESSORIES

#### BATHROOM

| BASIN               | Ceramic, counter top                                                                              |
|---------------------|---------------------------------------------------------------------------------------------------|
| BASIN MIXER         | Vanity mounted in chrome or matt black                                                            |
| VANITY              | Bespoke cabinetry with shaker drawers & bench to match kitchen choice                             |
| OVERHEAD<br>CABINET | Mirror overhead                                                                                   |
| TOILET              | Ceramic, in wall cistern                                                                          |
| SHOWER HEAD         | Wall mounted twin in chrome or matt black to en suite or main bathroom. Rain shower head to other |
| SHOWER SCREEN       | Blade glass screen                                                                                |
| FLOOR TILE          | Honed marble dark grey tile                                                                       |
| WALLTILE            | White gloss, full height                                                                          |
| FEATURE WALL        | White marble mosaic, full height                                                                  |
| LIGHTING            | Downlights                                                                                        |
| CEILINGS            | Painted plasterboard                                                                              |