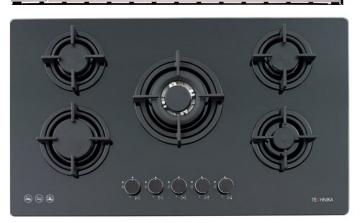

#### OPTION 1 - INCLUDED

SMEG 60CM OPTION

60cm gas cook top CIR66XS3-C

60cm undermount rangehood PUM601X-C

60cm oven

SFA561X-C

60cm stainless steel dishwasher DWA6214X-S

TECHNIKA 90CM OPTION

90cm gas cook top - black glass H950STBGFPRO

90cm undermount rangehood TUR90S

90cm oven

60cm stainless steel dishwasher CSDW60SS