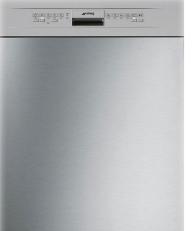

#### OPTION 1 - INCLUDED

SMEG 60CM OPTION

60cm gas cook top CIR66XS3-C

60cm undermount rangehood PUM601X-C

60cm oven

SFA561X-C

60cm stainless steel dishwasher DWA6214X-S

TECHNIKA 90CM OPTION

90cm gas cook top - black glass H950STBGFPRO

90cm undermount rangehood TUR90S

90cm oven

60cm stainless steel dishwasher CSDW60SS