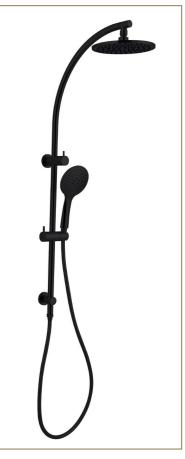

#### BATHROOM

| BASIN               | Ceramic, counter top                                                                              |
|---------------------|---------------------------------------------------------------------------------------------------|
| BASIN MIXER         | Wall mounted mixer, chrome or matt black                                                          |
| VANITY              | Bespoke cabinetry with handle-less drawers in timber, black or white. Bench in white quartz       |
| OVERHEAD<br>CABINET | Mirror overhead                                                                                   |
| TOILET              | Ceramic, in wall cistern                                                                          |
| SHOWER HEAD         | Wall mounted twin in chrome or matt black to en suite or main bathroom. Rain shower head to other |
| SHOWER SCREEN       | Blade glass screen                                                                                |
| FLOOR TILE          | Dusk grey                                                                                         |
| WALL TILE           | Dusk grey, full height                                                                            |
| FEATURE WALL        | Penny round, full height,<br>black or white                                                       |
| LIGHTING            | LED Downlights                                                                                    |
| CEILINGS            | Painted plasterboard                                                                              |
| ADDITIONAL          | Toilet roll holder, towel rail & shower shelf                                                     |

SINK MIXER TAP Kitchen

BASIN MIXER TAP Bathrooms

SHOWER SHELF Bathrooms

SHOWER SHELF

Bathrooms

TWIN SHOWER HEAD En suite or main bathroom

TWIN SHOWER HEAD En suite or main bathroom

SINK MIXER TAP Kitchen

BASIN WALL MIXER TAP - Bathrooms

COUNTER TOP BASIN Bathrooms

BESPOKE VANITY WITH DRAWS Bathrooms

RAIN SHOWER HEAD IN WAL CHROME OR MATT BLACK TOILET Bathrooms

IN WALL CISTERN TOILET Bathrooms