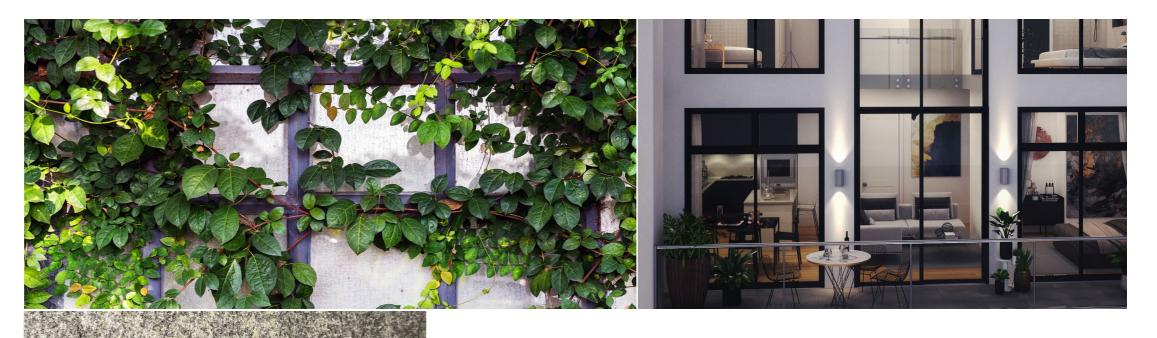

#### MANHATTAN MODERN DESIGN STYLE

Manhattan modern is a bold dark palette kept clean throughout by subtle yet sophisticated finishes. Minimalism meets soft Scandi with timber accents and matt black tap ware. Handle-less soft-close cabinetry comes complete with sleek finger-pull doors.

### MANHATTAN MODERN