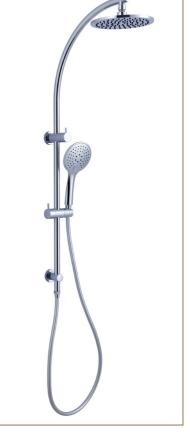

#### BATHROOM

| BASIN               | Ceramic, counter top                                                                              |
|---------------------|---------------------------------------------------------------------------------------------------|
| BASIN MIXER         | Vanity mounted in chrome or matt black                                                            |
| VANITY              | Bespoke cabinetry with shaker drawers & bench to match kitchen choice                             |
| OVERHEAD<br>CABINET | Mirror overhead                                                                                   |
| TOILET              | Ceramic, in wall cistern                                                                          |
| SHOWER HEAD         | Wall mounted twin in chrome or matt black to en suite or main bathroom. Rain shower head to other |
| SHOWER SCREEN       | Blade glass screen                                                                                |
| FLOOR TILE          | Honed marble dark grey tile                                                                       |
| WALLTILE            | White gloss, full height                                                                          |
| FEATURE WALL        | White marble mosaic, full height                                                                  |
| LIGHTING            | Downlights                                                                                        |
| CEILINGS            | Painted plasterboard                                                                              |

SINK MIXER TAP Kitchen

SINK MIXER TAP

Kitchen

BASIN MIXER TAP Bathrooms

SHOWER SHELF Bathrooms

SHOWER SHELF Bathrooms

TWIN SHOWER HEAD En suite or main bathroom

TWIN SHOWER HEAD En suite or main bathroom

**OVERHEAD CABINET** CHROME OR MATT BLACK Bathrooms

BASIN WALL MIXER

TAP - Bathrooms

IN WALL CISTERN TOILET Bathrooms

COUNTER TOP BASIN Bathrooms

BESPOKE VANITY WITH SHAKER DRAWERS Bathrooms