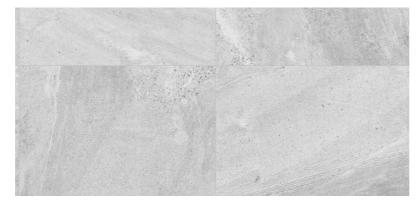

FLOORING

LIGHTING

| WINDOWS                 | Double glazed. Frames in<br>matt black                                                                          |
|-------------------------|-----------------------------------------------------------------------------------------------------------------|
| DOORS                   | External sliding glass doors<br>to balconies. Internal doors<br>painted timber with black<br>satin door handles |
| BALCONIES &<br>TERRACES | Cool grey tile. Glass<br>balustrade. Sliding window<br>on top of balustrade.                                    |
| AIR CON.                | Ducted reverse cycle                                                                                            |

#### GENERAL

| WINDOWS                 | Double glazed. Frames in<br>matt black                                                                          |
|-------------------------|-----------------------------------------------------------------------------------------------------------------|
| DOORS                   | External sliding glass doors<br>to balconies. Internal doors<br>painted timber with black<br>satin door handles |
| BALCONIES &<br>TERRACES | Cool grey tile. Glass<br>balustrade                                                                             |
| AIR CON.                | Ducted reverse cycle                                                                                            |