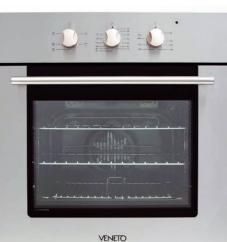

#### τεςηνικά 60ςμ

60cm gas cook top VH64WSS

60cm undermount rangehood TURS25

60cm oven VO60SS

60cm stainless steel dishwasher CSDW60SS