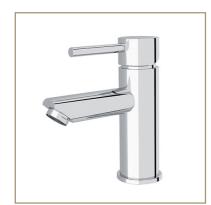

#### BATHROOM

WALL & SPLASH BACK

**BENCH TOP** 

JOINERY UNITS

| BASIN               | Moulded in vanity                                |  |
|---------------------|--------------------------------------------------|--|
| BASIN MIXER         | Vanity mounted - chrome                          |  |
| VANITY              | Wall mounted with drawers                        |  |
| overhead<br>Cabinet | Mirror cabinet overhead                          |  |
| TOILET              | Ceramic, back-to-wall suite                      |  |
| SHOWER HEAD         | Wall mounted round rain<br>- chrome              |  |
| SHOWER SCREEN       | Blade glass screen                               |  |
| FLOOR TILE          | Dusk grey tile                                   |  |
| WALL TILE           | White gloss, full height                         |  |
| LIGHTING            | Downlights                                       |  |
| CEILINGS            | Painted plasterboard                             |  |
| ADDITIONAL          | Toilet roll holder, towel rail<br>& shower shelf |  |
| LAUNDRY             |                                                  |  |
| SINK                | Single stainless steel                           |  |
| SINK MIXER          | Chrome                                           |  |
|                     |                                                  |  |

#### BATHROOMS

SINK

BACK

SINK MIXER

**BENCH TOP** 

JOINERY UNITS

WALL & SPLASH

| BASIN               | Moulded in vanity                                |  |
|---------------------|--------------------------------------------------|--|
| BASIN MIXER         | Vanity mounted - chrome                          |  |
| VANITY              | Wall mounted with drawers                        |  |
| OVERHEAD<br>CABINET | Mirror cabinet overhead                          |  |
| TOILET              | Ceramic, back to wall<br>cistern                 |  |
| SHOWER HEAD         | Wall mounted round rain<br>- chrome              |  |
| SHOWER SCREEN       | Blade glass screen                               |  |
| FLOOR TILE          | Dusk grey tile                                   |  |
| WALL TILE           | White gloss, full height                         |  |
| LIGHTING            | Downlights                                       |  |
| CEILINGS            | Painted plasterboard                             |  |
| ADDITIONAL          | Toilet roll holder, towel rail<br>& shower shelf |  |
| LAUNDRY             |                                                  |  |