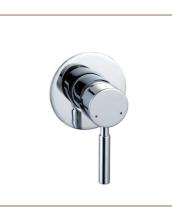

#### BATHROOM

WALL & SPLASH BACK

**BENCH TOP** 

JOINERY UNITS

| BASIN               | Moulded in vanity                                |  |
|---------------------|--------------------------------------------------|--|
| BASIN MIXER         | Vanity mounted - chrome                          |  |
| VANITY              | Wall mounted with drawers                        |  |
| overhead<br>Cabinet | Mirror cabinet overhead                          |  |
| TOILET              | Ceramic, back-to-wall suite                      |  |
| SHOWER HEAD         | Wall mounted round rain<br>- chrome              |  |
| SHOWER SCREEN       | Blade glass screen                               |  |
| FLOOR TILE          | Dusk grey tile                                   |  |
| WALL TILE           | White gloss, full height                         |  |
| LIGHTING            | Downlights                                       |  |
| CEILINGS            | Painted plasterboard                             |  |
| ADDITIONAL          | Toilet roll holder, towel rail<br>& shower shelf |  |
| LAUNDRY             |                                                  |  |
| SINK                | Single stainless steel                           |  |
| SINK MIXER          | Chrome                                           |  |
|                     |                                                  |  |

Painted plasterboard &

**STUDIO APARTMENTS** 

white tile

SINK MIXER TAP Kitchen

SHOWER MIXER Bathroom

IN WALL CISTERN

BASIN MIXER TAP Bathroom

SHOWER ARM Bathroom

#### UPGRADE OPTION

Upgrade to matt black mixers, arms, shower heads, shelf and towel rail.