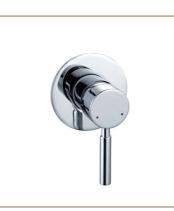

Painted plasterboard &

**STUDIO APARTMENTS** 

white tile

SINK MIXER TAP Kitchen

SHOWER MIXER Bathroom

IN WALL CISTERN

BASIN MIXER TAP Bathroom

SHOWER ARM Bathroom

#### UPGRADE OPTION

Upgrade to matt black mixers, arms, shower heads, shelf and towel rail.

Single stainless steel

Painted plasterboard &

White 2 PAC cupboards

White quartz stone

Chrome

white tile

SINK MIXER TAP Kitchen

SHOWER MIXER Bathroom