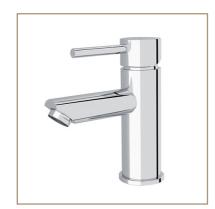

#### BATHROOM

WALL & SPLASH BACK

**BENCH TOP** 

JOINERY UNITS

| BASIN               | Moulded in vanity                                |  |
|---------------------|--------------------------------------------------|--|
| BASIN MIXER         | Vanity mounted - chrome                          |  |
| VANITY              | Wall mounted with drawers                        |  |
| overhead<br>Cabinet | Mirror cabinet overhead                          |  |
| TOILET              | Ceramic, back-to-wall suite                      |  |
| SHOWER HEAD         | Wall mounted round rain<br>- chrome              |  |
| SHOWER SCREEN       | Blade glass screen                               |  |
| FLOOR TILE          | Dusk grey tile                                   |  |
| WALL TILE           | White gloss, full height                         |  |
| LIGHTING            | Downlights                                       |  |
| CEILINGS            | Painted plasterboard                             |  |
| ADDITIONAL          | Toilet roll holder, towel rail<br>& shower shelf |  |
| LAUNDRY             |                                                  |  |
| SINK                | Single stainless steel                           |  |
| SINK MIXER          | Chrome                                           |  |
|                     |                                                  |  |

OVERHEAD CABINET Bathroom

Bathroom

VANITY

Bathroom

TOWEL RAIL Bathroom

SHOWER SHELF Bathroom