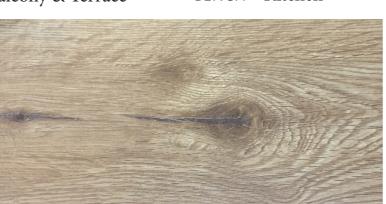

FLOORING

LIGHTING

| WINDOWS                 | Double glazed. Frames in<br>matt black                                                                          |
|-------------------------|-----------------------------------------------------------------------------------------------------------------|
| DOORS                   | External sliding glass doors<br>to balconies. Internal doors<br>painted timber with black<br>satin door handles |
| BALCONIES &<br>TERRACES | Cool grey tile. Glass<br>balustrade. Sliding window<br>on top of balustrade.                                    |
| AIR CON.                | Ducted reverse cycle                                                                                            |

2 PAC cabinets in white. Blum soft-close hinges &

Sliding doors - one mirror,

White painted plasterboard

Downlights & feature black

with square set ceiling

Timber laminate - Oak

rail lights to kitchen

DUSK Bathroom floor

#### GREY QUARTZ BENCH Kitchen

WHITE QUARTZ

BENCH - Kitchen

TIMBER LAMINATE FLOORING - OAK Kitchen, living & bed

DOOR HANDLE Internal doors

COOL GREY TILE Balcony & Terrace

WHITE GLOSS Kitchen & bathroom

WHITE CABINET

DOOR HANDLE Internal doors

COOL GREY TILE Balcony & Terrace

GREY QUARTZ BENCH - Kitchen

TIMBER LAMINATE FLOORING - OAK Kitchen, living & dining

Kitchen

WHITE CABINET Kitchen

WHITE GLOSS Kitchen & bathroom

RAIL LIGHTING MATT BLACK Kitchen