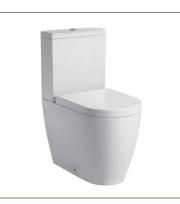

#### BATHROOM

WALL & SPLASH BACK

**BENCH TOP** 

JOINERY UNITS

| BASIN               | Moulded in vanity                                |  |
|---------------------|--------------------------------------------------|--|
| BASIN MIXER         | Vanity mounted - chrome                          |  |
| VANITY              | Wall mounted with drawers                        |  |
| overhead<br>Cabinet | Mirror cabinet overhead                          |  |
| TOILET              | Ceramic, back-to-wall suite                      |  |
| SHOWER HEAD         | Wall mounted round rain<br>- chrome              |  |
| SHOWER SCREEN       | Blade glass screen                               |  |
| FLOOR TILE          | Dusk grey tile                                   |  |
| WALL TILE           | White gloss, full height                         |  |
| LIGHTING            | Downlights                                       |  |
| CEILINGS            | Painted plasterboard                             |  |
| ADDITIONAL          | Toilet roll holder, towel rail<br>& shower shelf |  |
| LAUNDRY             |                                                  |  |
| SINK                | Single stainless steel                           |  |
| SINK MIXER          | Chrome                                           |  |
|                     |                                                  |  |

### White quartz stone TOILET White 2 PAC cupboards Bathroom

#### BATHROOMS

SINK

BACK

SINK MIXER

**BENCH TOP** 

JOINERY UNITS

WALL & SPLASH

| BASIN               | Moulded in vanity                                |  |
|---------------------|--------------------------------------------------|--|
| BASIN MIXER         | Vanity mounted - chrome                          |  |
| VANITY              | Wall mounted with drawers                        |  |
| OVERHEAD<br>CABINET | Mirror cabinet overhead                          |  |
| TOILET              | Ceramic, back to wall<br>cistern                 |  |
| SHOWER HEAD         | Wall mounted round rain<br>- chrome              |  |
| SHOWER SCREEN       | Blade glass screen                               |  |
| FLOOR TILE          | Dusk grey tile                                   |  |
| WALL TILE           | White gloss, full height                         |  |
| LIGHTING            | Downlights                                       |  |
| CEILINGS            | Painted plasterboard                             |  |
| ADDITIONAL          | Toilet roll holder, towel rail<br>& shower shelf |  |
| LAUNDRY             |                                                  |  |

IN WALL CISTERN TOILET Bathroom

BASIN MIXER TAP Bathroom

SHOWER ARM Bathroom

TOWEL RAIL Bathroom

OVERHEAD CABINET Bathroom

VANITY Bathroom

Bathroom

SHOWER SHELF Bathroom