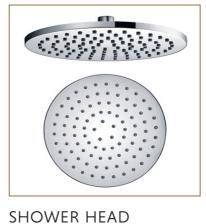

#### BATHROOM

WALL & SPLASH BACK

**BENCH TOP** 

JOINERY UNITS

| BASIN               | Moulded in vanity                                |  |
|---------------------|--------------------------------------------------|--|
| BASIN MIXER         | Vanity mounted - chrome                          |  |
| VANITY              | Wall mounted with drawers                        |  |
| overhead<br>Cabinet | Mirror cabinet overhead                          |  |
| TOILET              | Ceramic, back-to-wall suite                      |  |
| SHOWER HEAD         | Wall mounted round rain<br>- chrome              |  |
| SHOWER SCREEN       | Blade glass screen                               |  |
| FLOOR TILE          | Dusk grey tile                                   |  |
| WALL TILE           | White gloss, full height                         |  |
| LIGHTING            | Downlights                                       |  |
| CEILINGS            | Painted plasterboard                             |  |
| ADDITIONAL          | Toilet roll holder, towel rail<br>& shower shelf |  |
| LAUNDRY             |                                                  |  |
| SINK                | Single stainless steel                           |  |
| SINK MIXER          | Chrome                                           |  |
|                     |                                                  |  |

#### BATHROOMS

SINK

BACK

SINK MIXER

**BENCH TOP** 

JOINERY UNITS

WALL & SPLASH

| BASIN               | Moulded in vanity                                |  |
|---------------------|--------------------------------------------------|--|
| BASIN MIXER         | Vanity mounted - chrome                          |  |
| VANITY              | Wall mounted with drawers                        |  |
| OVERHEAD<br>CABINET | Mirror cabinet overhead                          |  |
| TOILET              | Ceramic, back to wall<br>cistern                 |  |
| SHOWER HEAD         | Wall mounted round rain<br>- chrome              |  |
| SHOWER SCREEN       | Blade glass screen                               |  |
| FLOOR TILE          | Dusk grey tile                                   |  |
| WALL TILE           | White gloss, full height                         |  |
| LIGHTING            | Downlights                                       |  |
| CEILINGS            | Painted plasterboard                             |  |
| ADDITIONAL          | Toilet roll holder, towel rail<br>& shower shelf |  |
| LAUNDRY             |                                                  |  |