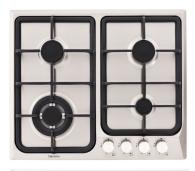

#### τεςηνικά 60ςμ

60cm gas cook top VH64WSS

60cm undermount rangehood TURS25

60cm oven VO60SS

60cm stainless steel dishwasher CSDW60SS