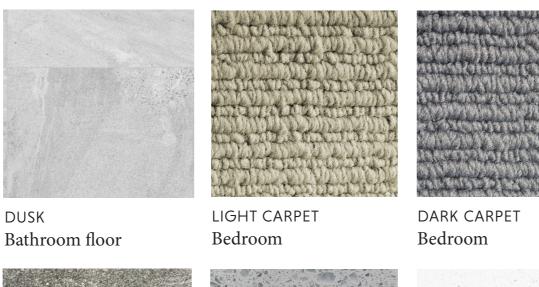

2 PAC cabinets in white. Blum soft-close hinges &

Sliding doors - one mirror,

White painted plasterboard

Downlights & feature black

with square set ceiling

Timber laminate - Oak

rail lights to kitchen

DUSK Bathroom floor

#### KITCHEN, LIVING & BEDROOM

| SINK                | Overmount                                                       |  |
|---------------------|-----------------------------------------------------------------|--|
| SINK MIXER          | Chrome                                                          |  |
| SPLASH BACK         | White tile                                                      |  |
| BENCH TOP           | White quartz stone or grey quartz stone                         |  |
| JOINERY UNITS       | 2 PAC cabinets in white.<br>Blum soft close hinges &<br>drawers |  |
| BUILT-IN-ROBES      | Sliding doors - one mirror,<br>one white                        |  |
| WALLS &<br>CEILINGS | White painted plasterboard with square set ceiling              |  |
| FLOORING            | Carpet, light or dark                                           |  |
| LIGHTING            | Downlights & feature black<br>rail lights to kitchen            |  |
|                     |                                                                 |  |