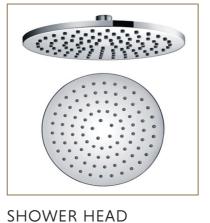

#### BATHROOM

WALL & SPLASH BACK

**BENCH TOP** 

JOINERY UNITS

| BASIN               | Moulded in vanity                                |  |
|---------------------|--------------------------------------------------|--|
| BASIN MIXER         | Vanity mounted - chrome                          |  |
| VANITY              | Wall mounted with drawers                        |  |
| overhead<br>Cabinet | Mirror cabinet overhead                          |  |
| TOILET              | Ceramic, back-to-wall suite                      |  |
| SHOWER HEAD         | Wall mounted round rain<br>- chrome              |  |
| SHOWER SCREEN       | Blade glass screen                               |  |
| FLOOR TILE          | Dusk grey tile                                   |  |
| WALL TILE           | White gloss, full height                         |  |
| LIGHTING            | Downlights                                       |  |
| CEILINGS            | Painted plasterboard                             |  |
| ADDITIONAL          | Toilet roll holder, towel rail<br>& shower shelf |  |
| LAUNDRY             |                                                  |  |
| SINK                | Single stainless steel                           |  |
| SINK MIXER          | Chrome                                           |  |
|                     |                                                  |  |

#### BATHROOMS

SINK

BACK

SINK MIXER

**BENCH TOP** 

JOINERY UNITS

WALL & SPLASH

| BASIN               | Moulded in vanity                                |  |
|---------------------|--------------------------------------------------|--|
| BASIN MIXER         | Vanity mounted - chrome                          |  |
| VANITY              | Wall mounted with drawers                        |  |
| OVERHEAD<br>CABINET | Mirror cabinet overhead                          |  |
| TOILET              | Ceramic, back to wall<br>cistern                 |  |
| SHOWER HEAD         | Wall mounted round rain<br>- chrome              |  |
| SHOWER SCREEN       | Blade glass screen                               |  |
| FLOOR TILE          | Dusk grey tile                                   |  |
| WALL TILE           | White gloss, full height                         |  |
| LIGHTING            | Downlights                                       |  |
| CEILINGS            | Painted plasterboard                             |  |
| ADDITIONAL          | Toilet roll holder, towel rail<br>& shower shelf |  |
| LAUNDRY             |                                                  |  |