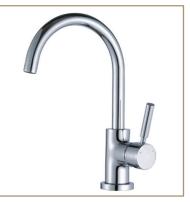

KITCHEN, LIVING & BEDROOM

Overmount

Chrome

White tile

quartz stone

drawers

one white

White quartz stone or grey

#### GREY QUARTZ BENCH Kitchen

WHITE QUARTZ

BENCH - Kitchen

TIMBER LAMINATE FLOORING - OAK Kitchen, living & bed

DOOR HANDLE Internal doors

COOL GREY TILE Balcony & Terrace

WHITE GLOSS Kitchen & bathroom

WHITE CABINET

Painted plasterboard &

**STUDIO APARTMENTS** 

white tile

SINK MIXER TAP Kitchen

SHOWER MIXER Bathroom

IN WALL CISTERN

BASIN MIXER TAP Bathroom

SHOWER ARM Bathroom