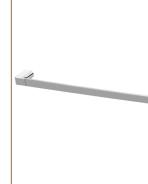

#### BATHROOM

WALL & SPLASH BACK

**BENCH TOP** 

JOINERY UNITS

| BASIN               | Moulded in vanity                                |  |
|---------------------|--------------------------------------------------|--|
| BASIN MIXER         | Vanity mounted - chrome                          |  |
| VANITY              | Wall mounted with drawers                        |  |
| overhead<br>Cabinet | Mirror cabinet overhead                          |  |
| TOILET              | Ceramic, back-to-wall suite                      |  |
| SHOWER HEAD         | Wall mounted round rain<br>- chrome              |  |
| SHOWER SCREEN       | Blade glass screen                               |  |
| FLOOR TILE          | Dusk grey tile                                   |  |
| WALL TILE           | White gloss, full height                         |  |
| LIGHTING            | Downlights                                       |  |
| CEILINGS            | Painted plasterboard                             |  |
| ADDITIONAL          | Toilet roll holder, towel rail<br>& shower shelf |  |
| LAUNDRY             |                                                  |  |
| SINK                | Single stainless steel                           |  |
| SINK MIXER          | Chrome                                           |  |
|                     |                                                  |  |

#### BATHROOMS

SINK

BACK

SINK MIXER

**BENCH TOP** 

JOINERY UNITS

WALL & SPLASH

| BASIN               | Moulded in vanity                                |  |
|---------------------|--------------------------------------------------|--|
| BASIN MIXER         | Vanity mounted - chrome                          |  |
| VANITY              | Wall mounted with drawers                        |  |
| OVERHEAD<br>CABINET | Mirror cabinet overhead                          |  |
| TOILET              | Ceramic, back to wall<br>cistern                 |  |
| SHOWER HEAD         | Wall mounted round rain<br>- chrome              |  |
| SHOWER SCREEN       | Blade glass screen                               |  |
| FLOOR TILE          | Dusk grey tile                                   |  |
| WALL TILE           | White gloss, full height                         |  |
| LIGHTING            | Downlights                                       |  |
| CEILINGS            | Painted plasterboard                             |  |
| ADDITIONAL          | Toilet roll holder, towel rail<br>& shower shelf |  |
| LAUNDRY             |                                                  |  |