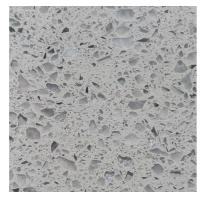

KITCHEN, LIVING & BEDROOM

Overmount

Chrome

White tile

quartz stone

drawers

one white

White quartz stone or grey

#### GREY QUARTZ BENCH Kitchen

WHITE QUARTZ

BENCH - Kitchen

TIMBER LAMINATE FLOORING - OAK Kitchen, living & bed

DOOR HANDLE Internal doors

COOL GREY TILE Balcony & Terrace

WHITE GLOSS Kitchen & bathroom

WHITE CABINET

#### KITCHEN, LIVING & BEDROOM

| SINK                | Overmount                                                       |  |
|---------------------|-----------------------------------------------------------------|--|
| SINK MIXER          | Chrome                                                          |  |
| SPLASH BACK         | White tile                                                      |  |
| BENCH TOP           | White quartz stone or grey quartz stone                         |  |
| JOINERY UNITS       | 2 PAC cabinets in white.<br>Blum soft close hinges &<br>drawers |  |
| BUILT-IN-ROBES      | Sliding doors - one mirror,<br>one white                        |  |
| WALLS &<br>CEILINGS | White painted plasterboard with square set ceiling              |  |
| FLOORING            | Carpet, light or dark                                           |  |
| LIGHTING            | Downlights & feature black<br>rail lights to kitchen            |  |
|                     |                                                                 |  |