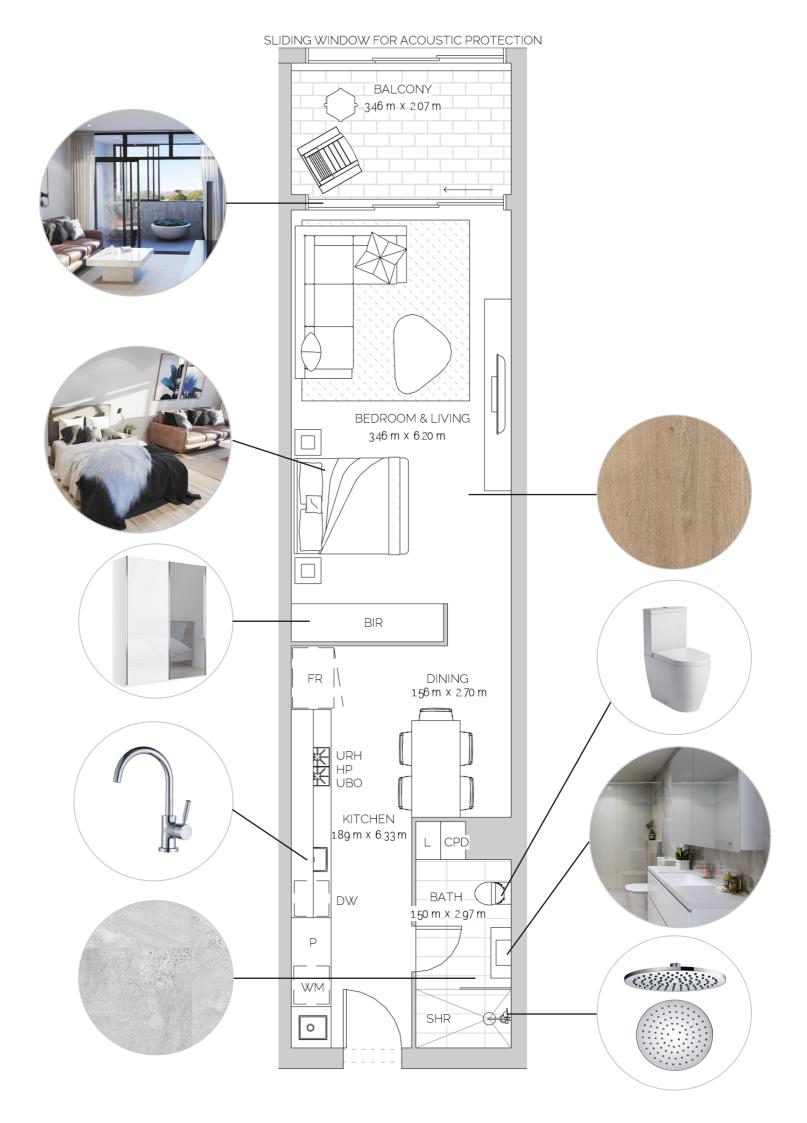

### STUDIO APARTMENTS

The Soho collection is available in studio and one bedroom apartments. Designed for modern lifestyles, selections are clean and simple, maximising space and lightness throughout.

#### GENERAL

SINK

SINK MIXER

SPLASH BACK

**BENCH TOP** 

JOINERY UNITS

**BUILT-IN-ROBES** 

WALLS & CEILINGS

FLOORING

LIGHTING

| WINDOWS                 | Double glazed. Frames in<br>matt black                                                                          |
|-------------------------|-----------------------------------------------------------------------------------------------------------------|
| DOORS                   | External sliding glass doors<br>to balconies. Internal doors<br>painted timber with black<br>satin door handles |
| BALCONIES &<br>TERRACES | Cool grey tile. Glass<br>balustrade. Sliding window<br>on top of balustrade.                                    |
| AIR CON.                | Ducted reverse cycle                                                                                            |

KITCHEN, LIVING & BEDROOM

Overmount

Chrome

White tile

quartz stone

drawers

one white

White quartz stone or grey

2 PAC cabinets in white. Blum soft-close hinges &

Sliding doors - one mirror,

White painted plasterboard

Downlights & feature black

with square set ceiling

Timber laminate - Oak

rail lights to kitchen

DUSK Bathroom floor

#### BATHROOM

WALL & SPLASH BACK

**BENCH TOP** 

JOINERY UNITS

| BASIN               | Moulded in vanity                                |  |
|---------------------|--------------------------------------------------|--|
| BASIN MIXER         | Vanity mounted - chrome                          |  |
| VANITY              | Wall mounted with drawers                        |  |
| overhead<br>Cabinet | Mirror cabinet overhead                          |  |
| TOILET              | Ceramic, back-to-wall suite                      |  |
| SHOWER HEAD         | Wall mounted round rain<br>- chrome              |  |
| SHOWER SCREEN       | Blade glass screen                               |  |
| FLOOR TILE          | Dusk grey tile                                   |  |
| WALL TILE           | White gloss, full height                         |  |
| LIGHTING            | Downlights                                       |  |
| CEILINGS            | Painted plasterboard                             |  |
| ADDITIONAL          | Toilet roll holder, towel rail<br>& shower shelf |  |
| LAUNDRY             |                                                  |  |
| SINK                | Single stainless steel                           |  |
| SINK MIXER          | Chrome                                           |  |
|                     |                                                  |  |