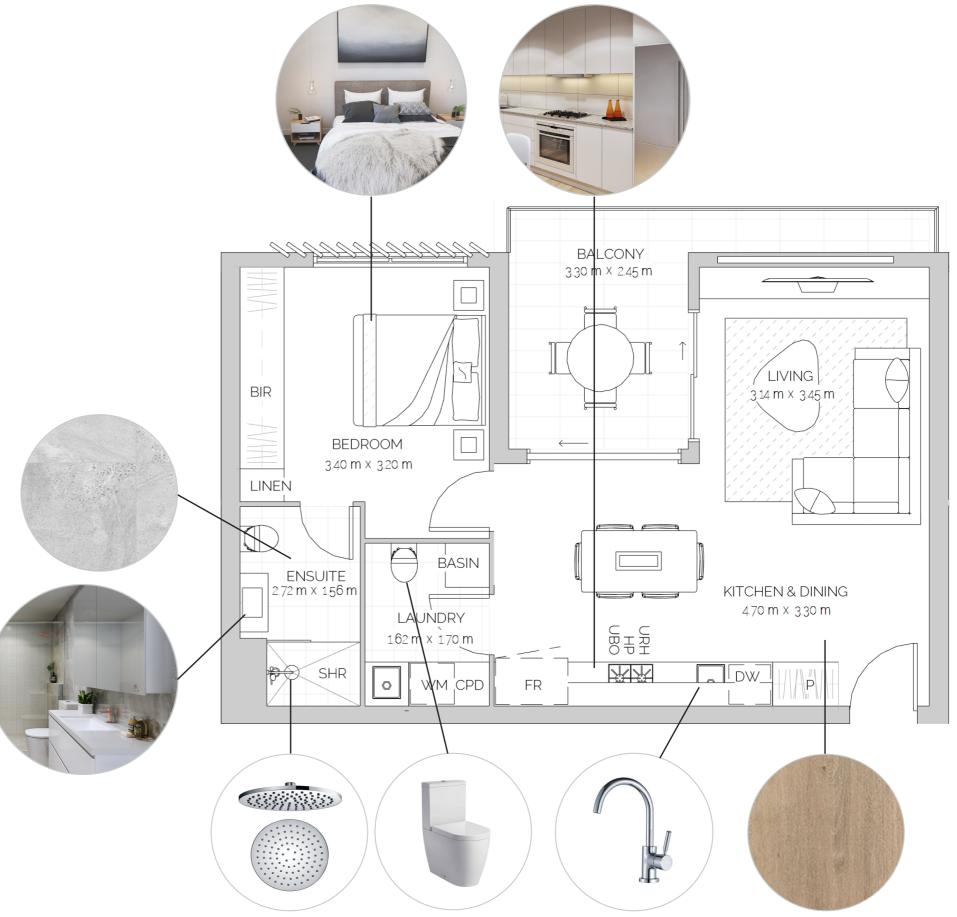

### STUDIO APARTMENTS

The Soho collection is available in studio and one bedroom apartments. Designed for modern lifestyles, selections are clean and simple, maximising space and lightness throughout.

FLOORING

LIGHTING

| WINDOWS                 | Double glazed. Frames in<br>matt black                                                                          |
|-------------------------|-----------------------------------------------------------------------------------------------------------------|
| DOORS                   | External sliding glass doors<br>to balconies. Internal doors<br>painted timber with black<br>satin door handles |
| BALCONIES &<br>TERRACES | Cool grey tile. Glass<br>balustrade. Sliding window<br>on top of balustrade.                                    |
| AIR CON.                | Ducted reverse cycle                                                                                            |

KITCHEN, LIVING & BEDROOM

Overmount

Chrome

White tile

quartz stone

drawers

one white

White quartz stone or grey

#### BATHROOM

WALL & SPLASH BACK

**BENCH TOP** 

JOINERY UNITS

| BASIN               | Moulded in vanity                                |  |
|---------------------|--------------------------------------------------|--|
| BASIN MIXER         | Vanity mounted - chrome                          |  |
| VANITY              | Wall mounted with drawers                        |  |
| overhead<br>Cabinet | Mirror cabinet overhead                          |  |
| TOILET              | Ceramic, back-to-wall suite                      |  |
| SHOWER HEAD         | Wall mounted round rain<br>- chrome              |  |
| SHOWER SCREEN       | Blade glass screen                               |  |
| FLOOR TILE          | Dusk grey tile                                   |  |
| WALL TILE           | White gloss, full height                         |  |
| LIGHTING            | Downlights                                       |  |
| CEILINGS            | Painted plasterboard                             |  |
| ADDITIONAL          | Toilet roll holder, towel rail<br>& shower shelf |  |
| LAUNDRY             |                                                  |  |
| SINK                | Single stainless steel                           |  |
| SINK MIXER          | Chrome                                           |  |
|                     |                                                  |  |