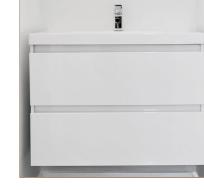

KITCHEN, LIVING & BEDROOM

Overmount

Chrome

White tile

quartz stone

drawers

one white

White quartz stone or grey

#### KITCHEN, LIVING & BEDROOM

| SINK                | Overmount                                                       |  |
|---------------------|-----------------------------------------------------------------|--|
| SINK MIXER          | Chrome                                                          |  |
| SPLASH BACK         | White tile                                                      |  |
| BENCH TOP           | White quartz stone or grey quartz stone                         |  |
| JOINERY UNITS       | 2 PAC cabinets in white.<br>Blum soft close hinges &<br>drawers |  |
| BUILT-IN-ROBES      | Sliding doors - one mirror,<br>one white                        |  |
| WALLS &<br>CEILINGS | White painted plasterboard with square set ceiling              |  |
| FLOORING            | Carpet, light or dark                                           |  |
| LIGHTING            | Downlights & feature black<br>rail lights to kitchen            |  |
|                     |                                                                 |  |