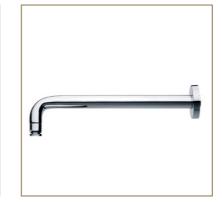

#### BATHROOM

WALL & SPLASH BACK

**BENCH TOP** 

JOINERY UNITS

| BASIN               | Moulded in vanity                                |  |
|---------------------|--------------------------------------------------|--|
| BASIN MIXER         | Vanity mounted - chrome                          |  |
| VANITY              | Wall mounted with drawers                        |  |
| overhead<br>Cabinet | Mirror cabinet overhead                          |  |
| TOILET              | Ceramic, back-to-wall suite                      |  |
| SHOWER HEAD         | Wall mounted round rain<br>- chrome              |  |
| SHOWER SCREEN       | Blade glass screen                               |  |
| FLOOR TILE          | Dusk grey tile                                   |  |
| WALL TILE           | White gloss, full height                         |  |
| LIGHTING            | Downlights                                       |  |
| CEILINGS            | Painted plasterboard                             |  |
| ADDITIONAL          | Toilet roll holder, towel rail<br>& shower shelf |  |
| LAUNDRY             |                                                  |  |
| SINK                | Single stainless steel                           |  |
| SINK MIXER          | Chrome                                           |  |
|                     |                                                  |  |

Painted plasterboard &

**STUDIO APARTMENTS** 

white tile

SINK MIXER TAP Kitchen

SHOWER MIXER Bathroom

IN WALL CISTERN

BASIN MIXER TAP Bathroom

SHOWER ARM Bathroom