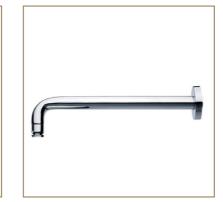

#### BATHROOM

WALL & SPLASH BACK

**BENCH TOP** 

JOINERY UNITS

| BASIN               | Moulded in vanity                                |  |
|---------------------|--------------------------------------------------|--|
| BASIN MIXER         | Vanity mounted - chrome                          |  |
| VANITY              | Wall mounted with drawers                        |  |
| overhead<br>Cabinet | Mirror cabinet overhead                          |  |
| TOILET              | Ceramic, back-to-wall suite                      |  |
| SHOWER HEAD         | Wall mounted round rain<br>- chrome              |  |
| SHOWER SCREEN       | Blade glass screen                               |  |
| FLOOR TILE          | Dusk grey tile                                   |  |
| WALL TILE           | White gloss, full height                         |  |
| LIGHTING            | Downlights                                       |  |
| CEILINGS            | Painted plasterboard                             |  |
| ADDITIONAL          | Toilet roll holder, towel rail<br>& shower shelf |  |
| LAUNDRY             |                                                  |  |
| SINK                | Single stainless steel                           |  |
| SINK MIXER          | Chrome                                           |  |
|                     |                                                  |  |

Painted plasterboard &

**STUDIO APARTMENTS** 

white tile

SINK MIXER TAP Kitchen

SHOWER MIXER Bathroom

IN WALL CISTERN

BASIN MIXER TAP Bathroom

SHOWER ARM Bathroom