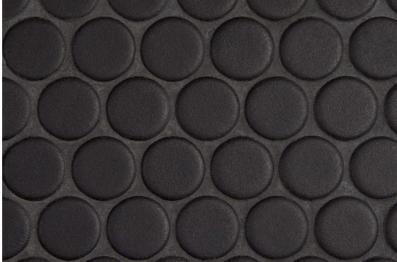

#### UPGRADED JOINERY PACKAGE

| CABINETRY                                                            | Upgraded kitchen<br>cabinetry - drawers &<br>pantry customised to | BUILT-IN<br>SPEAKERS   | Bluetooth ceiling<br>speakers to living and<br>balcony areas                      |
|----------------------------------------------------------------------|-------------------------------------------------------------------|------------------------|-----------------------------------------------------------------------------------|
|                                                                      | your kitchen design                                               | HEATING AND<br>COOLING | Ceiling fans to<br>balcony area. Outdoor<br>strip heating where<br>applicable     |
| LIGHTING                                                             | Integrated downlights to underside of wall                        |                        |                                                                                   |
|                                                                      | cabinetry                                                         |                        | UPGRADE OPTIONS                                                                   |
| STORAGE                                                              | Built-in entertainment wall with cabinetry                        | FLOORING               | Add real timber hardwood flooring                                                 |
| ROBES                                                                | can include drawer unit,                                          |                        | Real timber hardwood<br>flooring laid in<br>herringbone style                     |
| shelves & trouser rack                                               |                                                                   | FLOORING               | Wool carpet to bedroom<br>*one bedroom apartments only                            |
| NOTE: Prices are specific to each apartment & available upon request |                                                                   | KITCHEN                | White quartz stone, penny<br>round tile (black or white)<br>or marble mosaic tile |
|                                                                      |                                                                   | SPLASHBACK             |                                                                                   |
|                                                                      |                                                                   | BATHROOM<br>TILES      | Feature wall in penny round                                                       |
|                                                                      |                                                                   | TOILET                 | In-wall cistern                                                                   |
|                                                                      |                                                                   | TAPWARE                | Matt black tapware and accessories to bathrooms                                   |
|                                                                      |                                                                   | WINDOW<br>FURNISHING   | Blinds - selected range,<br>blackout to bedroom &<br>sheer to living              |
|                                                                      |                                                                   |                        |                                                                                   |