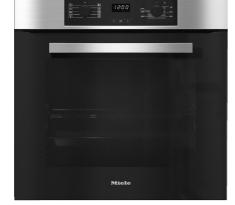

65cm gas cook top KM2012G

60cm SMEG undermount rangehood PUM601X-C

60cm oven H2265B

60cm stainless steel dishwasher G4203SC

# Miele