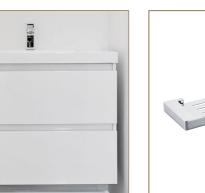

#### GENERAL

SINK

SINK MIXER

SPLASH BACK

**BENCH TOP** 

JOINERY UNITS

**BUILT-IN-ROBES** 

WALLS & CEILINGS

KITCHEN, LIVING & BEDROOM

Overmount

Chrome

White tile

quartz stone

drawers

one white

White quartz stone or grey

2 PAC cabinets in white. Blum soft-close hinges &

Sliding doors - one mirror,

White painted plasterboard

Downlights & feature black

with square set ceiling

Timber laminate - Oak

rail lights to kitchen

DUSK Bathroom floor