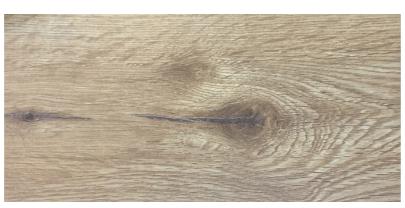

FLOORING

LIGHTING

| WINDOWS                 | Double glazed. Frames in<br>matt black                                                                          |
|-------------------------|-----------------------------------------------------------------------------------------------------------------|
| DOORS                   | External sliding glass doors<br>to balconies. Internal doors<br>painted timber with black<br>satin door handles |
| BALCONIES &<br>TERRACES | Cool grey tile. Glass<br>balustrade. Sliding window<br>on top of balustrade.                                    |
| AIR CON.                | Ducted reverse cycle                                                                                            |

2 PAC cabinets in white. Blum soft-close hinges &

Sliding doors - one mirror,

White painted plasterboard

Downlights & feature black

with square set ceiling

Timber laminate - Oak

rail lights to kitchen

DUSK Bathroom floor

#### GREY QUARTZ BENCH Kitchen

WHITE QUARTZ

BENCH - Kitchen

TIMBER LAMINATE FLOORING - OAK Kitchen, living & bed

DOOR HANDLE Internal doors

COOL GREY TILE Balcony & Terrace

WHITE GLOSS Kitchen & bathroom

WHITE CABINET

DOOR HANDLE Internal doors

COOL GREY TILE Balcony & Terrace

GREY QUARTZ BENCH - Kitchen

TIMBER LAMINATE FLOORING - OAK Kitchen, living & dining

Kitchen

WHITE CABINET Kitchen

WHITE GLOSS Kitchen & bathroom

RAIL LIGHTING MATT BLACK Kitchen