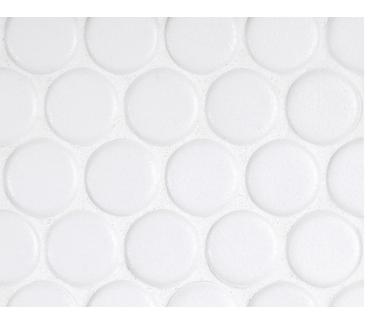

#### UPGRADED JOINERY PACKAGE

| CABINETRY                                                            | Upgraded kitchen<br>cabinetry - drawers &<br>pantry customised to | BUILT-IN<br>SPEAKERS   | Bluetooth ceiling<br>speakers to living and<br>balcony areas                      |
|----------------------------------------------------------------------|-------------------------------------------------------------------|------------------------|-----------------------------------------------------------------------------------|
|                                                                      | your kitchen design                                               | HEATING AND<br>COOLING | Ceiling fans to<br>balcony area. Outdoor<br>strip heating where<br>applicable     |
| LIGHTING                                                             | Integrated downlights to underside of wall                        |                        |                                                                                   |
|                                                                      | cabinetry                                                         |                        | UPGRADE OPTIONS                                                                   |
| STORAGE                                                              | Built-in entertainment wall with cabinetry                        | FLOORING               | Add real timber hardwood flooring                                                 |
| ROBES                                                                | can include drawer unit,                                          |                        | Real timber hardwood<br>flooring laid in<br>herringbone style                     |
| shelves & trouser rack                                               |                                                                   | FLOORING               | Wool carpet to bedroom<br>*one bedroom apartments only                            |
| NOTE: Prices are specific to each apartment & available upon request |                                                                   | KITCHEN                | White quartz stone, penny<br>round tile (black or white)<br>or marble mosaic tile |
|                                                                      |                                                                   | SPLASHBACK             |                                                                                   |
|                                                                      |                                                                   | BATHROOM<br>TILES      | Feature wall in penny round                                                       |
|                                                                      |                                                                   | TOILET                 | In-wall cistern                                                                   |
|                                                                      |                                                                   | TAPWARE                | Matt black tapware and accessories to bathrooms                                   |
|                                                                      |                                                                   | WINDOW<br>FURNISHING   | Blinds - selected range,<br>blackout to bedroom &<br>sheer to living              |
|                                                                      |                                                                   |                        |                                                                                   |