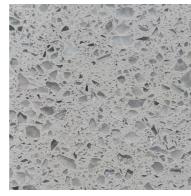

KITCHEN, LIVING & BEDROOM

Overmount

Chrome

White tile

quartz stone

drawers

one white

White quartz stone or grey

#### GREY QUARTZ BENCH Kitchen

WHITE QUARTZ

BENCH - Kitchen

TIMBER LAMINATE FLOORING - OAK Kitchen, living & bed

DOOR HANDLE Internal doors

COOL GREY TILE Balcony & Terrace

WHITE GLOSS Kitchen & bathroom

WHITE CABINET

### White quartz stone TOILET White 2 PAC cupboards Bathroom

#### KITCHEN, LIVING & BEDROOM

| SINK                | Overmount                                                       |  |
|---------------------|-----------------------------------------------------------------|--|
| SINK MIXER          | Chrome                                                          |  |
| SPLASH BACK         | White tile                                                      |  |
| BENCH TOP           | White quartz stone or grey quartz stone                         |  |
| JOINERY UNITS       | 2 PAC cabinets in white.<br>Blum soft close hinges &<br>drawers |  |
| BUILT-IN-ROBES      | Sliding doors - one mirror,<br>one white                        |  |
| WALLS &<br>CEILINGS | White painted plasterboard with square set ceiling              |  |
| FLOORING            | Carpet, light or dark                                           |  |
| LIGHTING            | Downlights & feature black<br>rail lights to kitchen            |  |
|                     |                                                                 |  |