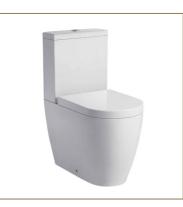

#### BATHROOM

WALL & SPLASH BACK

**BENCH TOP** 

JOINERY UNITS

| BASIN               | Moulded in vanity                                |  |
|---------------------|--------------------------------------------------|--|
| BASIN MIXER         | Vanity mounted - chrome                          |  |
| VANITY              | Wall mounted with drawers                        |  |
| overhead<br>Cabinet | Mirror cabinet overhead                          |  |
| TOILET              | Ceramic, back-to-wall suite                      |  |
| SHOWER HEAD         | Wall mounted round rain<br>- chrome              |  |
| SHOWER SCREEN       | Blade glass screen                               |  |
| FLOOR TILE          | Dusk grey tile                                   |  |
| WALL TILE           | White gloss, full height                         |  |
| LIGHTING            | Downlights                                       |  |
| CEILINGS            | Painted plasterboard                             |  |
| ADDITIONAL          | Toilet roll holder, towel rail<br>& shower shelf |  |
| LAUNDRY             |                                                  |  |
| SINK                | Single stainless steel                           |  |
| SINK MIXER          | Chrome                                           |  |
|                     |                                                  |  |

### White quartz stone TOILET White 2 PAC cupboards Bathroom