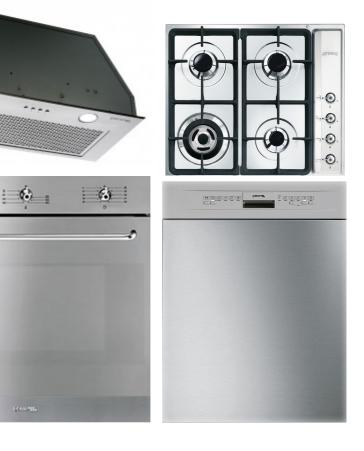

#### OPTION 2 - UPGRADE

smeg 60cm

60cm gas cook top CIR66XS3-C

60cm undermount rangehood PUM601X-C

> 60cm oven SFA561X-C

60cm stainless steel dishwasher DWA6214X-S

. ()

MIELE 60CM OPTION