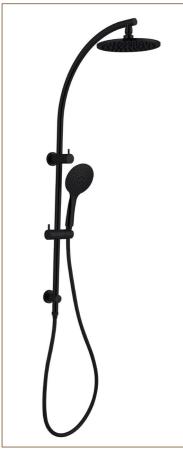

#### BATHROOM

| BASIN         | Ceramic, counter top                                                                                            |
|---------------|-----------------------------------------------------------------------------------------------------------------|
| BASIN MIXER   | Wall mounted mixer, chrome or matt black                                                                        |
| VANITY        | Bespoke cabinetry with handle-less draws in timber, black or white. Bench in white quartz                       |
| WALL MIRROR   | Mirror overhead length of vanity                                                                                |
| TOILET        | Ceramic, in wall cistern                                                                                        |
| SHOWER HEAD   | Wall mounted twin in chrome or matt black to en suite or main bathroom. Rain shower head to other               |
| SHOWER SCREEN | Blade glass screen                                                                                              |
| FLOOR TILE    | Dusk grey                                                                                                       |
| WALLTILE      | Dusk grey, full height                                                                                          |
| FEATURE WALL  | Penny round, full height,<br>black or white. Two feature<br>walls in Master en suite, one<br>in other bathrooms |
| LIGHTING      | Down lights                                                                                                     |
| CEILINGS      | Painted plasterboard                                                                                            |
| ADDITIONAL    | Toilet roll holder, heated towel rail and structural shower shelf along one wall                                |

SINK MIXER TAP Kitchen

BASIN MIXER TAP Bathrooms

COUNTER TOP BASIN Bathrooms

IN WALL CISTERN TOILET TWIN SHOWER HEAD
Bathrooms En suite or main bathroom

TWIN SHOWER HEAD En suite or main bathroom

SINK MIXER TAP Kitchen