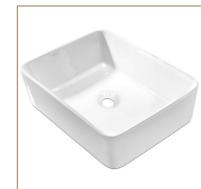

#### BATHROOM

| BASIN         | Ceramic, counter top                                                                              |
|---------------|---------------------------------------------------------------------------------------------------|
| BASIN MIXER   | Vanity mounted chrome or matt black                                                               |
| VANITY        | Bespoke cabinetry with shaker draws & bench to match kitchen choice                               |
| WALL MIRROR   | Mirror overhead length of vanity                                                                  |
| TOILET        | Ceramic, in wall cistern                                                                          |
| SHOWER HEAD   | Wall mounted twin in chrome or matt black to en suite or main bathroom. Rain shower head to other |
| SHOWER SCREEN | Blade glass screen                                                                                |
| FLOOR TILE    | Honed marble grey tile                                                                            |
| WALLTILE      | White gloss, full height                                                                          |
| FEATURE WALL  | White marble mosaic, full height. Two feature walls in Master en suite, one in other bathrooms    |
| LIGHTING      | Down lights                                                                                       |
| CEILINGS      | Painted plasterboard                                                                              |
| ADDITIONAL    | Toilet roll holder, heated<br>towel rail and structural<br>shower shelf along one wall            |

SINK MIXER TAP Kitchen

BASIN MIXER TAP Bathrooms

COUNTER TOP BASIN Bathrooms

IN WALL CISTERN TOILET TWIN SHOWER HEAD
Bathrooms En suite or main bathroom

TWIN SHOWER HEAD En suite or main bathroom

SINK MIXER TAP Kitchen

#### BATHROOM

| BASIN         | Ceramic, counter top                                                                                            |
|---------------|-----------------------------------------------------------------------------------------------------------------|
| BASIN MIXER   | Wall mounted mixer, chrome or matt black                                                                        |
| VANITY        | Bespoke cabinetry with handle-less draws in timber, black or white. Bench in white quartz                       |
| WALL MIRROR   | Mirror overhead length of vanity                                                                                |
| TOILET        | Ceramic, in wall cistern                                                                                        |
| SHOWER HEAD   | Wall mounted twin in chrome or matt black to en suite or main bathroom. Rain shower head to other               |
| SHOWER SCREEN | Blade glass screen                                                                                              |
| FLOOR TILE    | Dusk grey                                                                                                       |
| WALLTILE      | Dusk grey, full height                                                                                          |
| FEATURE WALL  | Penny round, full height,<br>black or white. Two feature<br>walls in Master en suite, one<br>in other bathrooms |
| LIGHTING      | Down lights                                                                                                     |
| CEILINGS      | Painted plasterboard                                                                                            |
| ADDITIONAL    | Toilet roll holder, heated towel rail and structural shower shelf along one wall                                |