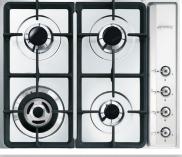

## YOUR CHOICE OF

SMEG 60CM OPTION

**60cm gas cook top** CIR66XS3-C

**60cm undermount rangehood** PUM601X-C

**60cm oven** SFA561X-C

**60cm stainless steel dishwasher** DWA6214X-S

TECHNIKA 90CM OPTION

90cm gas cook top - black glass H950STBGFPRO

**90cm undermount rangehood** TUR90S

**90cm oven** TTDT910

**60cm stainless steel dishwasher** CSDW60SS

#### OPTION 3 - INCLUDED

MIELE 60CM OPTION

**65cm gas cook top** KM2012G

**60cm SMEG undermount rangehood** PUM601X-C

**60cm oven** H2265B

**60cm stainless steel dishwasher** G4203SC

#### OPTION 4 - INCLUDED

SMEG 90CM OPTION

90cm gas cook top

90cm undermount rangehood

90cm oven

60cm stainless steel dishwasher

**APPLIANCES** 

To create spaces of the highest luxury Penthouse's, Sub-Penthouse's, Split-Levels and Townhouses residences come inclusive of the UPGRADED JOINERY and WE LOVE TO ENTERTAIN PACKAGES, featuring beautiful bespoke cabinetry and a fully built in outdoor kitchen. You may also choose additional options such as herringbone floors or real timber flooring in bedrooms.