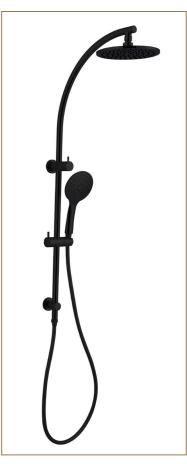

#### BATHROOM

| BASIN         | Ceramic, counter top                                                                                            |
|---------------|-----------------------------------------------------------------------------------------------------------------|
| BASIN MIXER   | Wall mounted mixer, chrome or matt black                                                                        |
| VANITY        | Bespoke cabinetry with handle-less draws in timber, black or white. Bench in white quartz                       |
| WALL MIRROR   | Mirror overhead length of vanity                                                                                |
| TOILET        | Ceramic, in wall cistern                                                                                        |
| SHOWER HEAD   | Wall mounted twin in chrome or matt black to en suite or main bathroom. Rain shower head to other               |
| SHOWER SCREEN | Blade glass screen                                                                                              |
| FLOOR TILE    | Dusk grey                                                                                                       |
| WALLTILE      | Dusk grey, full height                                                                                          |
| FEATURE WALL  | Penny round, full height,<br>black or white. Two feature<br>walls in Master en suite, one<br>in other bathrooms |
| LIGHTING      | Down lights                                                                                                     |
| CEILINGS      | Painted plasterboard                                                                                            |
| ADDITIONAL    | Toilet roll holder, heated towel rail and structural shower shelf along one wall                                |

SINK MIXER TAP Kitchen

BASIN MIXER TAP Bathrooms

COUNTER TOP BASIN Bathrooms

IN WALL CISTERN TOILET TWIN SHOWER HEAD
Bathrooms En suite or main bathroom

TWIN SHOWER HEAD En suite or main bathroom

SINK MIXER TAP Kitchen