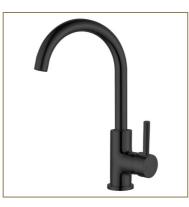

#### KITCHEN, LIVING & DINING

| SINK                                            | Undermount                                                                                                                                   |
|-------------------------------------------------|----------------------------------------------------------------------------------------------------------------------------------------------|
| SINK MIXER                                      | Chrome or matt black                                                                                                                         |
| SPLASH BACK                                     | Marble cultured stone<br>or white quartz stone or<br>selected tile                                                                           |
| BENCH TOP                                       | Marble cultured stone or white quartz stone                                                                                                  |
| JOINERY UNITS<br>(KITCHEN &<br>BUTLER'S PANTRY) | 2 PAC timber veneer modern<br>shaker cabinets, white<br>or black with handles of<br>chrome, black or gold. Blum<br>soft close hinges & draws |
| WALLS &<br>CEILINGS                             | White painted plasterboard, ornate cornices & wall paneling                                                                                  |
| FLOORING                                        | Real timber solid hardwood, light or dark                                                                                                    |
| LIGHTING                                        | Down lights & feature black cage pendants to kitchen                                                                                         |
| LAUNDRY                                         |                                                                                                                                              |
| SINK                                            | Single stainless steel                                                                                                                       |
| SINK MIXER                                      | Chrome or matt black                                                                                                                         |
| WALL & SPLASH<br>BACK                           | Painted plasterboard & white or mosaic tile                                                                                                  |
| BENCH TOP                                       | White quartz stone                                                                                                                           |
| JOINERY UNITS                                   | White 2 PAC cupboards                                                                                                                        |
|                                                 |                                                                                                                                              |

#### KITCHEN, LIVING & DINING

| SINK             | Undermount                                                                                                      |
|------------------|-----------------------------------------------------------------------------------------------------------------|
| SINK MIXER       | Chrome or matt black                                                                                            |
| SPLASH BACK      | Marble cultured stone<br>or white quartz stone or<br>selected tile                                              |
| BENCH TOP        | Marble cultured stone or white quartz stone                                                                     |
| JOINERY UNITS    | 2 PAC timber veneer with<br>handle-less cabinets in<br>either white or black. Blum<br>soft close hinges & draws |
| WALLS & CEILINGS | White painted plasterboard with square set skirting                                                             |
| FLOORING         | Real timber solid hardwood,<br>light or dark                                                                    |
| LIGHTING         | Down lights & feature black rail lights to kitchen                                                              |
|                  |                                                                                                                 |