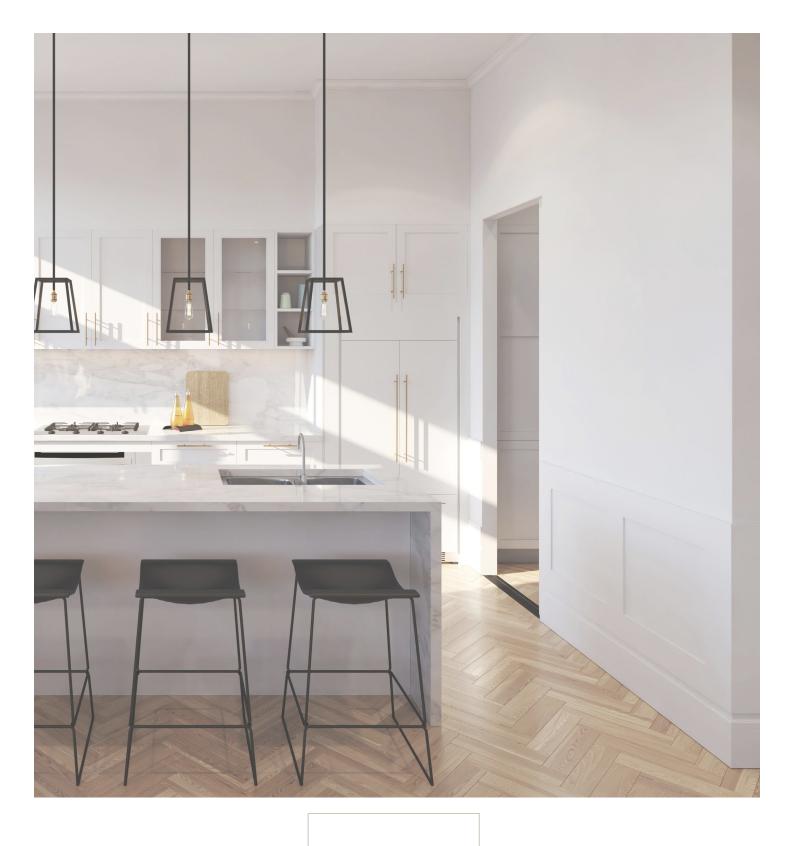

A modern take on the classic Hamptons style, with luxe styling creating a sophisticated oasis that centres around light colours, soft furnishings and decorative finishes. Modern shaker cabinets and glass fronted cabinetry are accented by modern wall panelling and ornate cornices.

## HAMPTON'S LUXE

two internal robe designs

White hinged doors in

modern shaker