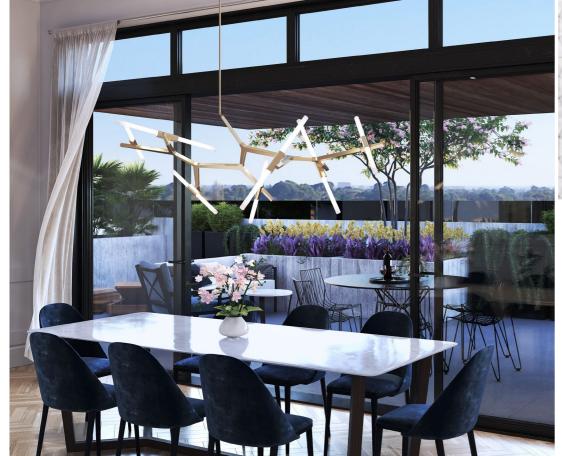

## MANHATTAN MODERN DESIGN STYLE

Manhattan modern is a bold dark palette kept clean throughout by subtle yet sophisticated finishes. Minimalism meets soft Scandi with timber accents and matt black tap ware. Handle-less soft-close cabinetry come complete with sleek finger-pull doors.

Bedrooms

Kitchen

CAGE PENDANT LIGHT

DOOR HANDLE

Internal doors

COOL GREY TILE Balcony & Terrace

WHITE WALL PANELING Kitchen, living, dining & bedrooms

LIGHT WOOL CARPET