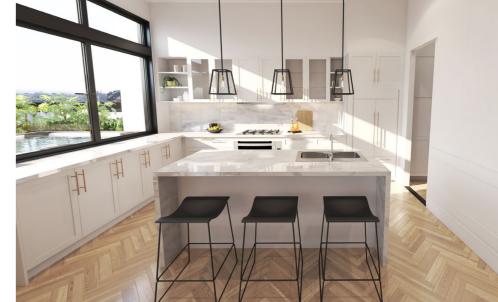

A modern take on the classic Hamptons style, with luxe styling creating a sophisticated oasis that centres around light colours, soft furnishings and decorative finishes. Modern shaker cabinets and glass fronted cabinetry are accented by modern wall panelling and ornate cornices.

## HAMPTON'S LUXE

two internal robe designs

White hinged doors in

modern shaker

## HAMPTON'S LUXE