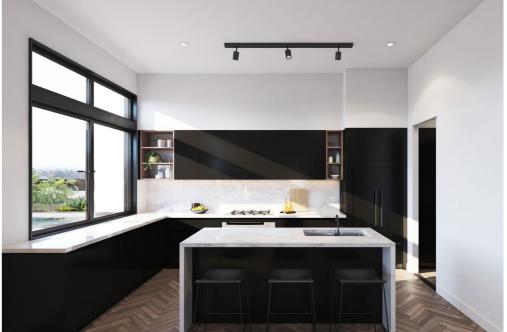

## MANHATTAN MODERN DESIGN STYLE

Manhattan modern is a bold dark palette kept clean throughout by subtle yet sophisticated finishes. Minimalism meets soft Scandi with timber accents and matt black tap ware. Handle-less soft-close cabinetry come complete with sleek finger-pull doors.

## MANHATTAN MODERN

#### KITCHEN, LIVING & DINING

| SINK             | Undermount                                                                                                      |
|------------------|-----------------------------------------------------------------------------------------------------------------|
| SINK MIXER       | Chrome or matt black                                                                                            |
| SPLASH BACK      | Marble cultured stone<br>or white quartz stone or<br>selected tile                                              |
| BENCH TOP        | Marble cultured stone or white quartz stone                                                                     |
| JOINERY UNITS    | 2 PAC timber veneer with<br>handle-less cabinets in<br>either white or black. Blum<br>soft close hinges & draws |
| WALLS & CEILINGS | White painted plasterboard with square set skirting                                                             |
| FLOORING         | Real timber solid hardwood,<br>light or dark                                                                    |
| LIGHTING         | Down lights & feature black rail lights to kitchen                                                              |
|                  |                                                                                                                 |

HANDLE-LESS
Kitchen & bathroom

WHITE CABINET
Kitchen & bathroom

BLACK CABINET
Kitchen & bathroom

PENNY ROUND

Bathrooms feature wall

WHITE

QUARTZ BENCH/SPLASH Kitchen & bathroom

MARBLE BENCH/SPLASH Kitchen & bathroom