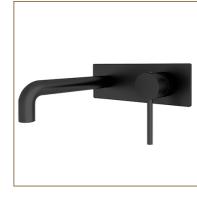

#### BATHROOM

| BASIN         | Ceramic, counter top                                                                              |
|---------------|---------------------------------------------------------------------------------------------------|
| BASIN MIXER   | Vanity mounted chrome or matt black                                                               |
| VANITY        | Bespoke cabinetry with shaker draws & bench to match kitchen choice                               |
| WALL MIRROR   | Mirror overhead length of vanity                                                                  |
| TOILET        | Ceramic, in wall cistern                                                                          |
| SHOWER HEAD   | Wall mounted twin in chrome or matt black to en suite or main bathroom. Rain shower head to other |
| SHOWER SCREEN | Blade glass screen                                                                                |
| FLOOR TILE    | Honed marble grey tile                                                                            |
| WALLTILE      | White gloss, full height                                                                          |
| FEATURE WALL  | White marble mosaic, full height. Two feature walls in Master en suite, one in other bathrooms    |
| LIGHTING      | Down lights                                                                                       |
| CEILINGS      | Painted plasterboard                                                                              |
| ADDITIONAL    | Toilet roll holder, heated<br>towel rail and structural<br>shower shelf along one wall            |

#### BATHROOM

| BASIN         | Ceramic, counter top                                                                                            |
|---------------|-----------------------------------------------------------------------------------------------------------------|
| BASIN MIXER   | Wall mounted mixer, chrome or matt black                                                                        |
| VANITY        | Bespoke cabinetry with handle-less draws in timber, black or white. Bench in white quartz                       |
| WALL MIRROR   | Mirror overhead length of vanity                                                                                |
| TOILET        | Ceramic, in wall cistern                                                                                        |
| SHOWER HEAD   | Wall mounted twin in chrome or matt black to en suite or main bathroom. Rain shower head to other               |
| SHOWER SCREEN | Blade glass screen                                                                                              |
| FLOOR TILE    | Dusk grey                                                                                                       |
| WALLTILE      | Dusk grey, full height                                                                                          |
| FEATURE WALL  | Penny round, full height,<br>black or white. Two feature<br>walls in Master en suite, one<br>in other bathrooms |
| LIGHTING      | Down lights                                                                                                     |
| CEILINGS      | Painted plasterboard                                                                                            |
| ADDITIONAL    | Toilet roll holder, heated towel rail and structural shower shelf along one wall                                |