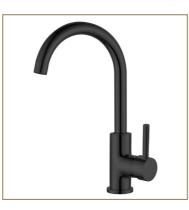

#### KITCHEN, LIVING & DINING

| SINK                                            | Undermount                                                                                                                                   |
|-------------------------------------------------|----------------------------------------------------------------------------------------------------------------------------------------------|
| SINK MIXER                                      | Chrome or matt black                                                                                                                         |
| SPLASH BACK                                     | Marble cultured stone<br>or white quartz stone or<br>selected tile                                                                           |
| BENCH TOP                                       | Marble cultured stone or white quartz stone                                                                                                  |
| JOINERY UNITS<br>(KITCHEN &<br>BUTLER'S PANTRY) | 2 PAC timber veneer modern<br>shaker cabinets, white<br>or black with handles of<br>chrome, black or gold. Blum<br>soft close hinges & draws |
| WALLS &<br>CEILINGS                             | White painted plasterboard, ornate cornices & wall paneling                                                                                  |
| FLOORING                                        | Real timber solid hardwood, light or dark                                                                                                    |
| LIGHTING                                        | Down lights & feature black cage pendants to kitchen                                                                                         |
| LAUNDRY                                         |                                                                                                                                              |
| SINK                                            | Single stainless steel                                                                                                                       |
| SINK MIXER                                      | Chrome or matt black                                                                                                                         |
| WALL & SPLASH<br>BACK                           | Painted plasterboard & white or mosaic tile                                                                                                  |
| BENCH TOP                                       | White quartz stone                                                                                                                           |
| JOINERY UNITS                                   | White 2 PAC cupboards                                                                                                                        |
|                                                 |                                                                                                                                              |

#### KITCHEN, LIVING & DINING

| SINK             | Undermount                                                                                                      |
|------------------|-----------------------------------------------------------------------------------------------------------------|
| SINK MIXER       | Chrome or matt black                                                                                            |
| SPLASH BACK      | Marble cultured stone<br>or white quartz stone or<br>selected tile                                              |
| BENCH TOP        | Marble cultured stone or white quartz stone                                                                     |
| JOINERY UNITS    | 2 PAC timber veneer with<br>handle-less cabinets in<br>either white or black. Blum<br>soft close hinges & draws |
| WALLS & CEILINGS | White painted plasterboard with square set skirting                                                             |
| FLOORING         | Real timber solid hardwood,<br>light or dark                                                                    |
| LIGHTING         | Down lights & feature black rail lights to kitchen                                                              |
|                  |                                                                                                                 |