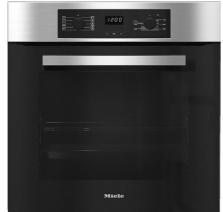

#### OPTION 3 - INCLUDED

MIELE 60CM OPTION

**65cm gas cook top** KM2012G

**60cm SMEG undermount rangehood** PUM601X-C

**60cm oven** H2265B

**60cm stainless steel dishwasher** G4203SC