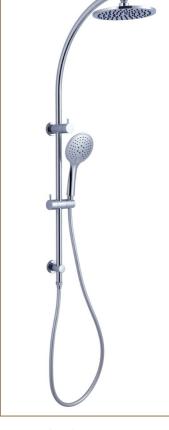

#### BATHROOM

| BASIN         | Ceramic, counter top                                                                              |
|---------------|---------------------------------------------------------------------------------------------------|
| BASIN MIXER   | Vanity mounted chrome or matt black                                                               |
| VANITY        | Bespoke cabinetry with shaker draws & bench to match kitchen choice                               |
| WALL MIRROR   | Mirror overhead length of vanity                                                                  |
| TOILET        | Ceramic, in wall cistern                                                                          |
| SHOWER HEAD   | Wall mounted twin in chrome or matt black to en suite or main bathroom. Rain shower head to other |
| SHOWER SCREEN | Blade glass screen                                                                                |
| FLOOR TILE    | Honed marble grey tile                                                                            |
| WALLTILE      | White gloss, full height                                                                          |
| FEATURE WALL  | White marble mosaic, full height. Two feature walls in Master en suite, one in other bathrooms    |
| LIGHTING      | Down lights                                                                                       |
| CEILINGS      | Painted plasterboard                                                                              |
| ADDITIONAL    | Toilet roll holder, heated<br>towel rail and structural<br>shower shelf along one wall            |

SINK MIXER TAP Kitchen

BASIN MIXER TAP Bathrooms

COUNTER TOP BASIN Bathrooms

IN WALL CISTERN TOILET TWIN SHOWER HEAD
Bathrooms En suite or main bathroom

TWIN SHOWER HEAD En suite or main bathroom

SINK MIXER TAP Kitchen