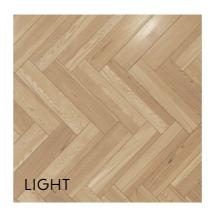

### ADDITIONAL OPTIONS (INCLUSIVE)

| FLOORING             | Add real timber flooring to bedrooms                                 |
|----------------------|----------------------------------------------------------------------|
| FLOORING             | Real timber flooring laid ir herringbone style                       |
| WINDOW<br>FURNISHING | Blinds - selected range,<br>blackout to bedroom &<br>sheer to living |