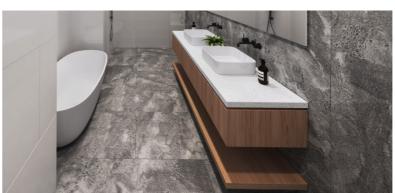

#### BATHROOM

| BASIN         | Ceramic, counter top                                                                              |
|---------------|---------------------------------------------------------------------------------------------------|
| BASIN MIXER   | Vanity mounted chrome or matt black                                                               |
| VANITY        | Bespoke cabinetry with shaker draws & bench to match kitchen choice                               |
| WALL MIRROR   | Mirror overhead length of vanity                                                                  |
| TOILET        | Ceramic, in wall cistern                                                                          |
| SHOWER HEAD   | Wall mounted twin in chrome or matt black to en suite or main bathroom. Rain shower head to other |
| SHOWER SCREEN | Blade glass screen                                                                                |
| FLOOR TILE    | Honed marble grey tile                                                                            |
| WALLTILE      | White gloss, full height                                                                          |
| FEATURE WALL  | White marble mosaic, full height. Two feature walls in Master en suite, one in other bathrooms    |
| LIGHTING      | Down lights                                                                                       |
| CEILINGS      | Painted plasterboard                                                                              |
| ADDITIONAL    | Toilet roll holder, heated<br>towel rail and structural<br>shower shelf along one wall            |

BASIN WALL MIXER TAP Bathrooms

BESPOKE VANITY WITH SHAKER DRAWS Bathrooms

RAIN SHOWER HEAD Bathrooms

FREE STANDING BATH Master en suite

#### BATHROOM

| BASIN         | Ceramic, counter top                                                                                            |
|---------------|-----------------------------------------------------------------------------------------------------------------|
| BASIN MIXER   | Wall mounted mixer, chrome or matt black                                                                        |
| VANITY        | Bespoke cabinetry with handle-less draws in timber, black or white. Bench in white quartz                       |
| WALL MIRROR   | Mirror overhead length of vanity                                                                                |
| TOILET        | Ceramic, in wall cistern                                                                                        |
| SHOWER HEAD   | Wall mounted twin in chrome or matt black to en suite or main bathroom. Rain shower head to other               |
| SHOWER SCREEN | Blade glass screen                                                                                              |
| FLOOR TILE    | Dusk grey                                                                                                       |
| WALLTILE      | Dusk grey, full height                                                                                          |
| FEATURE WALL  | Penny round, full height,<br>black or white. Two feature<br>walls in Master en suite, one<br>in other bathrooms |
| LIGHTING      | Down lights                                                                                                     |
| CEILINGS      | Painted plasterboard                                                                                            |
| ADDITIONAL    | Toilet roll holder, heated towel rail and structural shower shelf along one wall                                |

FREE STANDING BATH

Master en suite

BASIN WALL MIXER TAP Bathrooms

BESPOKE VANITY WITH SHAKER DRAWS Bathrooms

RAIN SHOWER HEAD Bathrooms