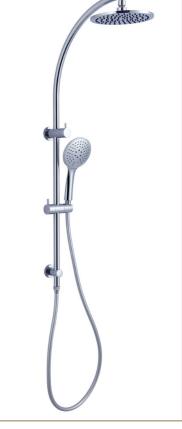

#### BATHROOM

| BASIN         | Ceramic, counter top                                                                              |
|---------------|---------------------------------------------------------------------------------------------------|
| BASIN MIXER   | Vanity mounted chrome or matt black                                                               |
| VANITY        | Bespoke cabinetry with shaker draws & bench to match kitchen choice                               |
| WALL MIRROR   | Mirror overhead length of vanity                                                                  |
| TOILET        | Ceramic, in wall cistern                                                                          |
| SHOWER HEAD   | Wall mounted twin in chrome or matt black to en suite or main bathroom. Rain shower head to other |
| SHOWER SCREEN | Blade glass screen                                                                                |
| FLOOR TILE    | Honed marble grey tile                                                                            |
| WALLTILE      | White gloss, full height                                                                          |
| FEATURE WALL  | White marble mosaic, full height. Two feature walls in Master en suite, one in other bathrooms    |
| LIGHTING      | Down lights                                                                                       |
| CEILINGS      | Painted plasterboard                                                                              |
| ADDITIONAL    | Toilet roll holder, heated<br>towel rail and structural<br>shower shelf along one wall            |

SINK MIXER TAP Kitchen

BASIN MIXER TAP Bathrooms

COUNTER TOP BASIN Bathrooms

IN WALL CISTERN TOILET TWIN SHOWER HEAD
Bathrooms En suite or main bathroom

TWIN SHOWER HEAD En suite or main bathroom

SINK MIXER TAP Kitchen