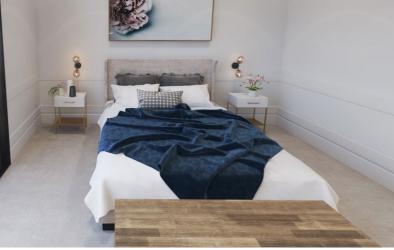

**BUILT-IN-ROBES** 

| GENERAL                 |                                                                                                   |
|-------------------------|---------------------------------------------------------------------------------------------------|
| WINDOWS                 | Double glazed. Frames in<br>Matt black                                                            |
| DOORS                   | External sliding glass doors to balconies. Internal doors painted timber black satin door handles |
| BALCONIES &<br>TERRACES | Cool grey tile. Glass<br>balustrade                                                               |
| AIR<br>CONDITIONING     | Ducted reverse cycle. Ducts<br>and ceiling fan to living zone<br>and all bedrooms                 |
| BEDROOM                 |                                                                                                   |
| FLOORING                | Wool carpet, light or dark                                                                        |
| WALLS &<br>CEILINGS     | White painted plasterboard, ornate cornices & wall paneling                                       |
| LIGHTING                | LED down lights & bedside sconces                                                                 |
| WALK-IN-ROBE            | White hinged doors in modern shaker, choice of                                                    |

#### BEDROOM

| FLOORING         | Wool carpet, light or dark                                              |
|------------------|-------------------------------------------------------------------------|
| WALLS & CEILINGS | White painted plasterboard, square set skirting                         |
| LIGHTING         | LED down lights and bedside pendants                                    |
| WALK-IN-ROBE     | White hinged doors in modern satin, choice of two internal robe designs |
| BUILT-IN-ROBES   | White hinged doors in modern satin                                      |