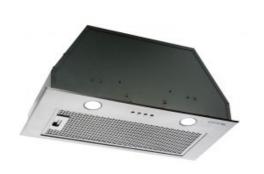

#### OPTION 3 - INCLUDED

MIELE 60CM OPTION

**65cm gas cook top** KM2012G

**60cm SMEG undermount rangehood** PUM601X-C

**60cm oven** H2265B

**60cm stainless steel dishwasher** G4203SC