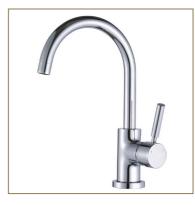

#### KITCHEN, LIVING & DINING

| SINK                                            | Undermount                                                                                                                                   |
|-------------------------------------------------|----------------------------------------------------------------------------------------------------------------------------------------------|
| SINK MIXER                                      | Chrome or matt black                                                                                                                         |
| SPLASH BACK                                     | Marble cultured stone<br>or white quartz stone or<br>selected tile                                                                           |
| BENCH TOP                                       | Marble cultured stone or white quartz stone                                                                                                  |
| JOINERY UNITS<br>(KITCHEN &<br>BUTLER'S PANTRY) | 2 PAC timber veneer modern<br>shaker cabinets, white<br>or black with handles of<br>chrome, black or gold. Blum<br>soft close hinges & draws |
| WALLS &<br>CEILINGS                             | White painted plasterboard, ornate cornices & wall paneling                                                                                  |
| FLOORING                                        | Real timber solid hardwood, light or dark                                                                                                    |
| LIGHTING                                        | Down lights & feature black cage pendants to kitchen                                                                                         |
| LAUNDRY                                         |                                                                                                                                              |
| SINK                                            | Single stainless steel                                                                                                                       |
| SINK MIXER                                      | Chrome or matt black                                                                                                                         |
| WALL & SPLASH<br>BACK                           | Painted plasterboard & white or mosaic tile                                                                                                  |
| BENCH TOP                                       | White quartz stone                                                                                                                           |
| JOINERY UNITS                                   | White 2 PAC cupboards                                                                                                                        |
|                                                 |                                                                                                                                              |

SINK MIXER TAP Kitchen

BASIN MIXER TAP Bathrooms

COUNTER TOP BASIN Bathrooms

IN WALL CISTERN TOILET TWIN SHOWER HEAD
Bathrooms En suite or main bathroom

TWIN SHOWER HEAD En suite or main bathroom

SINK MIXER TAP Kitchen