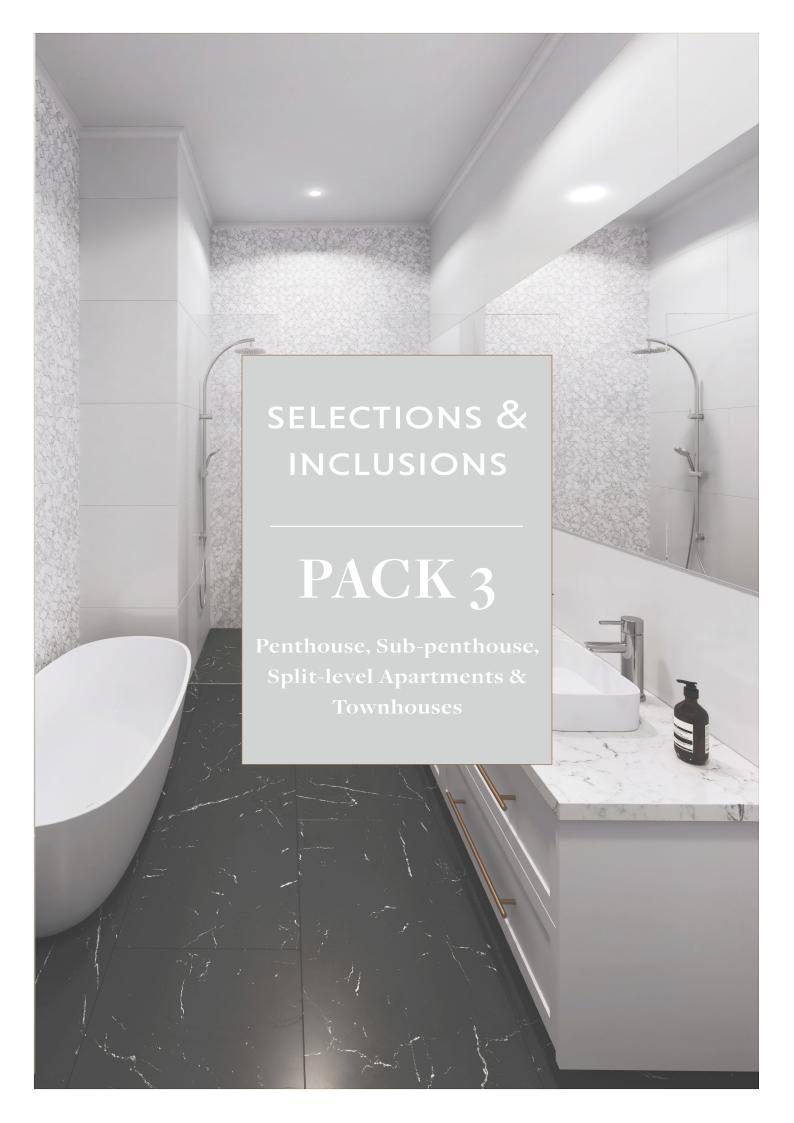

#### BATHROOM

| BASIN         | Ceramic, counter top                                                                              |
|---------------|---------------------------------------------------------------------------------------------------|
| BASIN MIXER   | Vanity mounted chrome or matt black                                                               |
| VANITY        | Bespoke cabinetry with shaker draws & bench to match kitchen choice                               |
| WALL MIRROR   | Mirror overhead length of vanity                                                                  |
| TOILET        | Ceramic, in wall cistern                                                                          |
| SHOWER HEAD   | Wall mounted twin in chrome or matt black to en suite or main bathroom. Rain shower head to other |
| SHOWER SCREEN | Blade glass screen                                                                                |
| FLOOR TILE    | Honed marble grey tile                                                                            |
| WALLTILE      | White gloss, full height                                                                          |
| FEATURE WALL  | White marble mosaic, full height. Two feature walls in Master en suite, one in other bathrooms    |
| LIGHTING      | Down lights                                                                                       |
| CEILINGS      | Painted plasterboard                                                                              |
| ADDITIONAL    | Toilet roll holder, heated<br>towel rail and structural<br>shower shelf along one wall            |

BASIN WALL MIXER TAP Bathrooms

BESPOKE VANITY WITH SHAKER DRAWS Bathrooms

RAIN SHOWER HEAD Bathrooms

FREE STANDING BATH Master en suite