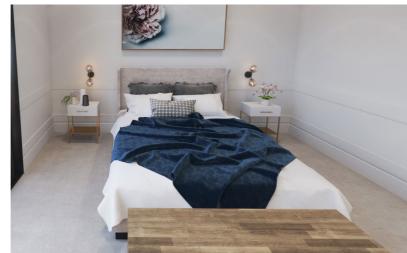

**BUILT-IN-ROBES** 

| GENERAL                 |                                                                                                   |
|-------------------------|---------------------------------------------------------------------------------------------------|
| WINDOWS                 | Double glazed. Frames in<br>Matt black                                                            |
| DOORS                   | External sliding glass doors to balconies. Internal doors painted timber black satin door handles |
| BALCONIES &<br>TERRACES | Cool grey tile. Glass<br>balustrade                                                               |
| AIR<br>CONDITIONING     | Ducted reverse cycle. Ducts<br>and ceiling fan to living zone<br>and all bedrooms                 |
| BEDROOM                 |                                                                                                   |
| FLOORING                | Wool carpet, light or dark                                                                        |
| WALLS &<br>CEILINGS     | White painted plasterboard, ornate cornices & wall paneling                                       |
| LIGHTING                | LED down lights & bedside sconces                                                                 |
| WALK-IN-ROBE            | White hinged doors in modern shaker, choice of                                                    |

#### BEDROOM

| FLOORING         | Wool carpet, light or dark                                              |
|------------------|-------------------------------------------------------------------------|
| WALLS & CEILINGS | White painted plasterboard, square set skirting                         |
| LIGHTING         | LED down lights and bedside pendants                                    |
| WALK-IN-ROBE     | White hinged doors in modern satin, choice of two internal robe designs |
| BUILT-IN-ROBES   | White hinged doors in modern satin                                      |