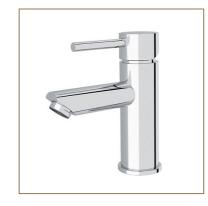

#### BATHROOM

| BASIN         | Ceramic, counter top                                                                              |
|---------------|---------------------------------------------------------------------------------------------------|
| BASIN MIXER   | Vanity mounted chrome or matt black                                                               |
| VANITY        | Bespoke cabinetry with shaker draws & bench to match kitchen choice                               |
| WALL MIRROR   | Mirror overhead length of vanity                                                                  |
| TOILET        | Ceramic, in wall cistern                                                                          |
| SHOWER HEAD   | Wall mounted twin in chrome or matt black to en suite or main bathroom. Rain shower head to other |
| SHOWER SCREEN | Blade glass screen                                                                                |
| FLOOR TILE    | Honed marble grey tile                                                                            |
| WALLTILE      | White gloss, full height                                                                          |
| FEATURE WALL  | White marble mosaic, full height. Two feature walls in Master en suite, one in other bathrooms    |
| LIGHTING      | Down lights                                                                                       |
| CEILINGS      | Painted plasterboard                                                                              |
| ADDITIONAL    | Toilet roll holder, heated<br>towel rail and structural<br>shower shelf along one wall            |

#### BATHROOM

| BASIN         | Ceramic, counter top                                                                                            |
|---------------|-----------------------------------------------------------------------------------------------------------------|
| BASIN MIXER   | Wall mounted mixer, chrome or matt black                                                                        |
| VANITY        | Bespoke cabinetry with handle-less draws in timber, black or white. Bench in white quartz                       |
| WALL MIRROR   | Mirror overhead length of vanity                                                                                |
| TOILET        | Ceramic, in wall cistern                                                                                        |
| SHOWER HEAD   | Wall mounted twin in chrome or matt black to en suite or main bathroom. Rain shower head to other               |
| SHOWER SCREEN | Blade glass screen                                                                                              |
| FLOOR TILE    | Dusk grey                                                                                                       |
| WALLTILE      | Dusk grey, full height                                                                                          |
| FEATURE WALL  | Penny round, full height,<br>black or white. Two feature<br>walls in Master en suite, one<br>in other bathrooms |
| LIGHTING      | Down lights                                                                                                     |
| CEILINGS      | Painted plasterboard                                                                                            |
| ADDITIONAL    | Toilet roll holder, heated towel rail and structural shower shelf along one wall                                |