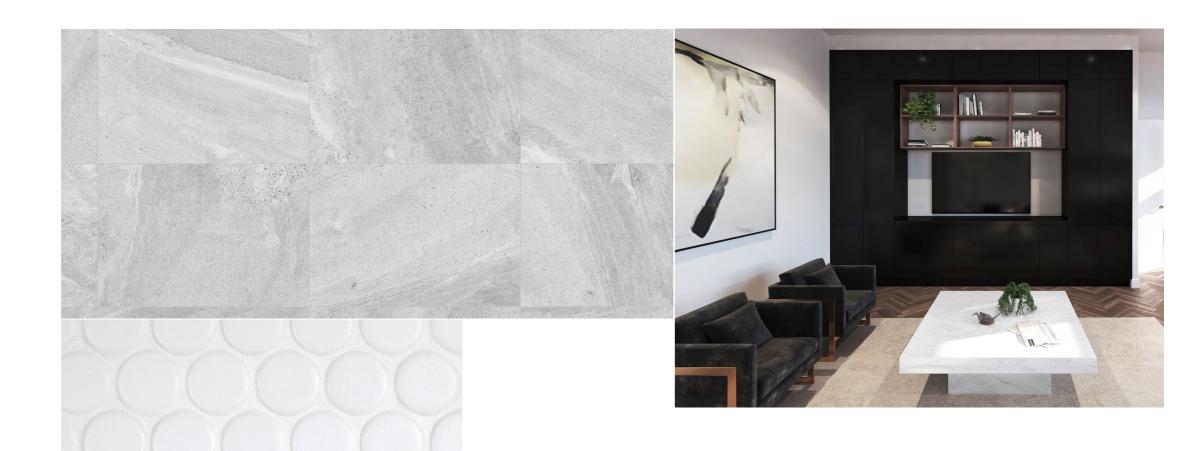

## MANHATTAN MODERN DESIGN STYLE

Manhattan modern is a bold dark palette kept clean throughout by subtle yet sophisticated finishes. Minimalism meets soft Scandi with timber accents and matt black tap ware. Handle-less soft-close cabinetry come complete with sleek finger-pull doors.

#### KITCHEN, LIVING & DINING

| SINK             | Undermount                                                                                                      |
|------------------|-----------------------------------------------------------------------------------------------------------------|
| SINK MIXER       | Chrome or matt black                                                                                            |
| SPLASH BACK      | Marble cultured stone<br>or white quartz stone or<br>selected tile                                              |
| BENCH TOP        | Marble cultured stone or white quartz stone                                                                     |
| JOINERY UNITS    | 2 PAC timber veneer with<br>handle-less cabinets in<br>either white or black. Blum<br>soft close hinges & draws |
| WALLS & CEILINGS | White painted plasterboard with square set skirting                                                             |
| FLOORING         | Real timber solid hardwood,<br>light or dark                                                                    |
| LIGHTING         | Down lights & feature black rail lights to kitchen                                                              |
|                  |                                                                                                                 |