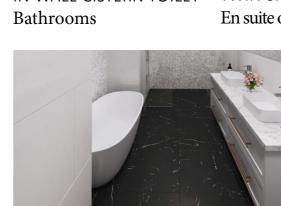

#### BATHROOM

| BASIN         | Ceramic, counter top                                                                              |
|---------------|---------------------------------------------------------------------------------------------------|
| BASIN MIXER   | Vanity mounted chrome or matt black                                                               |
| VANITY        | Bespoke cabinetry with shaker draws & bench to match kitchen choice                               |
| WALL MIRROR   | Mirror overhead length of vanity                                                                  |
| TOILET        | Ceramic, in wall cistern                                                                          |
| SHOWER HEAD   | Wall mounted twin in chrome or matt black to en suite or main bathroom. Rain shower head to other |
| SHOWER SCREEN | Blade glass screen                                                                                |
| FLOOR TILE    | Honed marble grey tile                                                                            |
| WALLTILE      | White gloss, full height                                                                          |
| FEATURE WALL  | White marble mosaic, full height. Two feature walls in Master en suite, one in other bathrooms    |
| LIGHTING      | Down lights                                                                                       |
| CEILINGS      | Painted plasterboard                                                                              |
| ADDITIONAL    | Toilet roll holder, heated<br>towel rail and structural<br>shower shelf along one wall            |

HONED MARBLE GREY Bathroom floor

WHITE GLOSS Bathroom wall