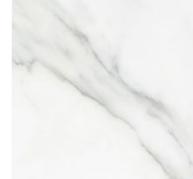

#### KITCHEN, LIVING & DINING

| SINK                                            | Undermount                                                                                                                                   |
|-------------------------------------------------|----------------------------------------------------------------------------------------------------------------------------------------------|
| SINK MIXER                                      | Chrome or matt black                                                                                                                         |
| SPLASH BACK                                     | Marble cultured stone<br>or white quartz stone or<br>selected tile                                                                           |
| BENCH TOP                                       | Marble cultured stone or white quartz stone                                                                                                  |
| JOINERY UNITS<br>(KITCHEN &<br>BUTLER'S PANTRY) | 2 PAC timber veneer modern<br>shaker cabinets, white<br>or black with handles of<br>chrome, black or gold. Blum<br>soft close hinges & draws |
| WALLS &<br>CEILINGS                             | White painted plasterboard, ornate cornices & wall paneling                                                                                  |
| FLOORING                                        | Real timber solid hardwood, light or dark                                                                                                    |
| LIGHTING                                        | Down lights & feature black cage pendants to kitchen                                                                                         |
| LAUNDRY                                         |                                                                                                                                              |
| SINK                                            | Single stainless steel                                                                                                                       |
| SINK MIXER                                      | Chrome or matt black                                                                                                                         |
| WALL & SPLASH<br>BACK                           | Painted plasterboard & white or mosaic tile                                                                                                  |
| BENCH TOP                                       | White quartz stone                                                                                                                           |
| JOINERY UNITS                                   | White 2 PAC cupboards                                                                                                                        |
|                                                 |                                                                                                                                              |

#### KITCHEN, LIVING & DINING

| SINK             | Undermount                                                                                                      |
|------------------|-----------------------------------------------------------------------------------------------------------------|
| SINK MIXER       | Chrome or matt black                                                                                            |
| SPLASH BACK      | Marble cultured stone<br>or white quartz stone or<br>selected tile                                              |
| BENCH TOP        | Marble cultured stone or white quartz stone                                                                     |
| JOINERY UNITS    | 2 PAC timber veneer with<br>handle-less cabinets in<br>either white or black. Blum<br>soft close hinges & draws |
| WALLS & CEILINGS | White painted plasterboard with square set skirting                                                             |
| FLOORING         | Real timber solid hardwood,<br>light or dark                                                                    |
| LIGHTING         | Down lights & feature black rail lights to kitchen                                                              |
|                  |                                                                                                                 |