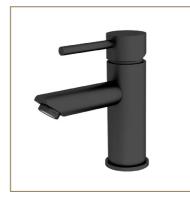

#### BATHROOM

| BASIN         | Ceramic, counter top                                                                              |
|---------------|---------------------------------------------------------------------------------------------------|
| BASIN MIXER   | Vanity mounted chrome or matt black                                                               |
| VANITY        | Bespoke cabinetry with shaker draws & bench to match kitchen choice                               |
| WALL MIRROR   | Mirror overhead length of vanity                                                                  |
| TOILET        | Ceramic, in wall cistern                                                                          |
| SHOWER HEAD   | Wall mounted twin in chrome or matt black to en suite or main bathroom. Rain shower head to other |
| SHOWER SCREEN | Blade glass screen                                                                                |
| FLOOR TILE    | Honed marble grey tile                                                                            |
| WALLTILE      | White gloss, full height                                                                          |
| FEATURE WALL  | White marble mosaic, full height. Two feature walls in Master en suite, one in other bathrooms    |
| LIGHTING      | Down lights                                                                                       |
| CEILINGS      | Painted plasterboard                                                                              |
| ADDITIONAL    | Toilet roll holder, heated<br>towel rail and structural<br>shower shelf along one wall            |

#### BATHROOM

| BASIN         | Ceramic, counter top                                                                                            |
|---------------|-----------------------------------------------------------------------------------------------------------------|
| BASIN MIXER   | Wall mounted mixer, chrome or matt black                                                                        |
| VANITY        | Bespoke cabinetry with handle-less draws in timber, black or white. Bench in white quartz                       |
| WALL MIRROR   | Mirror overhead length of vanity                                                                                |
| TOILET        | Ceramic, in wall cistern                                                                                        |
| SHOWER HEAD   | Wall mounted twin in chrome or matt black to en suite or main bathroom. Rain shower head to other               |
| SHOWER SCREEN | Blade glass screen                                                                                              |
| FLOOR TILE    | Dusk grey                                                                                                       |
| WALLTILE      | Dusk grey, full height                                                                                          |
| FEATURE WALL  | Penny round, full height,<br>black or white. Two feature<br>walls in Master en suite, one<br>in other bathrooms |
| LIGHTING      | Down lights                                                                                                     |
| CEILINGS      | Painted plasterboard                                                                                            |
| ADDITIONAL    | Toilet roll holder, heated towel rail and structural shower shelf along one wall                                |