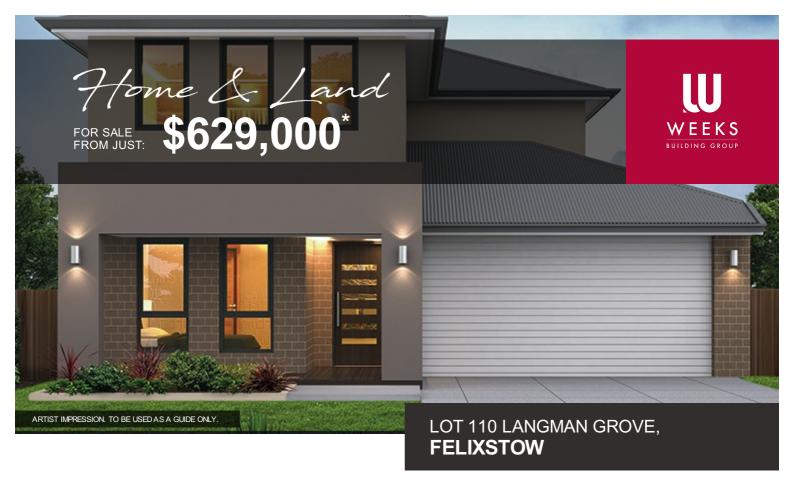

LOT 110 LANGMAN - land size - 260M2

GROUND LIVING UPPER LIVING VERANDAH ALFRESCO GARAGE

TALARFA 244.91

## **HOME AND LAND INCLUSIONS:**

- Supaloc Steel, termite proof, commercial quality
- Chrome flick mixer to kitchen & laundry
- R2.0 Soundscreen external wall insulation
- Stainless steel appliances
- Colorbond roof, gutters, fascias & downpipes
- Instantaneous gas hot water service
- NBN provision

## **COMPLETE HOME & LAND PACKAGE:**

FROM JUST:

\$654,000\*

## WITH THE FOLLOWING ADDITIONAL INCLUSIONS:

- · Concrete paths & driveway
- Carpets to bedrooms
- Timber laminate flooring
- Air-conditioning
- Robes to bedrooms
- Alfresco
- 2.7m High ceilings

For further information, contact Mario ladarola Tel: 0401 220 688 Email: mario.iadarola@weeks.com