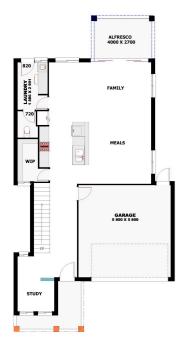

LOT 110 LANGMAN - land size - 260M2

GROUND LIVING UPPER LIVING VERANDAH ALFRESCO GARAGE

TALARFA 244.91