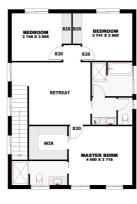

LOT 110 LANGMAN - land size - 260M2

GROUND LIVING UPPER LIVING VERANDAH ALFRESCO GARAGE

TALARFA 244.91