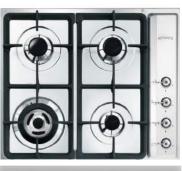

### APPLIANCE FOR YOU

OPTION 1 - INCLUDED

TECHNIKA 60CM

60cm gas cook top

VH64WSS

60cm undermount rangehood

TUKSZS

60cm oven