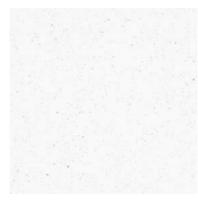

#### BATHROOM

| BASIN                 | Moulded in vanity                             |
|-----------------------|-----------------------------------------------|
| BASIN MIXER           | Vanity mounted - chrome                       |
| VANITY                | Wall mounted with drawers                     |
| OVERHEAD<br>CABINET   | Mirror cabinet overhead                       |
| TOILET                | Ceramic, back-to-wall suite                   |
| SHOWER HEAD           | Wall mounted round rain - chrome              |
| SHOWER SCREEN         | Blade glass screen                            |
| FLOOR TILE            | Dusk grey tile                                |
| WALL TILE             | White gloss, full height                      |
| LIGHTING              | Downlights                                    |
| CEILINGS              | Painted plasterboard                          |
| ADDITIONAL            | Toilet roll holder, towel rail & shower shelf |
| LAUNDRY               |                                               |
| SINK                  | Single stainless steel                        |
| SINK MIXER            | Chrome                                        |
| WALL & SPLASH<br>BACK | Painted plasterboard & white tile             |
| BENCH TOP             | White quartz stone                            |
| JOINERY UNITS         | White 2 PAC cupboards                         |
|                       |                                               |

#### BATHROOMS

| BATTINGOWS          |                                               |
|---------------------|-----------------------------------------------|
| BASIN               | Moulded in vanity                             |
| BASIN MIXER         | Vanity mounted - chrome                       |
| VANITY              | Wall mounted with drawers                     |
| OVERHEAD<br>CABINET | Mirror cabinet overhead                       |
| TOILET              | Ceramic, back to wall cistern                 |
| SHOWER HEAD         | Wall mounted round rain - chrome              |
| SHOWER SCREEN       | Blade glass screen                            |
| FLOOR TILE          | Dusk grey tile                                |
| WALLTILE            | White gloss, full height                      |
| LIGHTING            | Downlights                                    |
| CEILINGS            | Painted plasterboard                          |
| ADDITIONAL          | Toilet roll holder, towel rail & shower shelf |
| LAUNDRY             |                                               |
| SINK                | Single stainless steel                        |
| SINK MIXER          | Chrome                                        |
| WALL & SPLASH       | Painted plasterboard &                        |

white tile

White quartz stone

White 2 PAC cupboards

**BACK** 

BENCH TOP

**JOINERY UNITS** 

SINK MIXER TAP Kitchen

BASIN MIXER TAP Bathroom