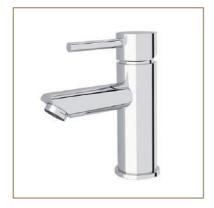

SINK MIXER TAP Kitchen

BASIN MIXER TAP Bathroom

SHOWER MIXER Bathroom

SHOWER ARM Bathroom

SHOWER HEAD Bathroom

TOWEL RAIL Bathroom

IN WALL CISTERN TOILET Bathroom

OVERHEAD CABINET Bathroom

#### kitchen, living & bedroom

| SINK                | Overmount                                                       |
|---------------------|-----------------------------------------------------------------|
| SINK MIXER          | Chrome                                                          |
| SPLASH BACK         | White tile                                                      |
| BENCH TOP           | White quartz stone or grey quartz stone                         |
| JOINERY UNITS       | 2 PAC cabinets in white.<br>Blum soft-close hinges &<br>drawers |
| BUILT-IN-ROBES      | Sliding doors - one mirror, one white                           |
| WALLS &<br>CEILINGS | White painted plasterboard with square set ceiling              |
| FLOORING            | Timber laminate - Oak                                           |
| LIGHTING            | Downlights & feature black rail lights to kitchen               |