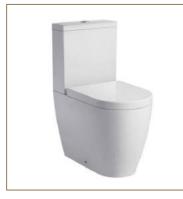

#### BATHROOM

| BASIN                 | Moulded in vanity                             |
|-----------------------|-----------------------------------------------|
| BASIN MIXER           | Vanity mounted - chrome                       |
| VANITY                | Wall mounted with drawers                     |
| OVERHEAD<br>CABINET   | Mirror cabinet overhead                       |
| TOILET                | Ceramic, back-to-wall suite                   |
| SHOWER HEAD           | Wall mounted round rain - chrome              |
| SHOWER SCREEN         | Blade glass screen                            |
| FLOOR TILE            | Dusk grey tile                                |
| WALL TILE             | White gloss, full height                      |
| LIGHTING              | Downlights                                    |
| CEILINGS              | Painted plasterboard                          |
| ADDITIONAL            | Toilet roll holder, towel rail & shower shelf |
| LAUNDRY               |                                               |
| SINK                  | Single stainless steel                        |
| SINK MIXER            | Chrome                                        |
| WALL & SPLASH<br>BACK | Painted plasterboard & white tile             |
| BENCH TOP             | White quartz stone                            |
| JOINERY UNITS         | White 2 PAC cupboards                         |
|                       |                                               |

#### BATHROOMS

| BATTINGOWS          |                                               |
|---------------------|-----------------------------------------------|
| BASIN               | Moulded in vanity                             |
| BASIN MIXER         | Vanity mounted - chrome                       |
| VANITY              | Wall mounted with drawers                     |
| OVERHEAD<br>CABINET | Mirror cabinet overhead                       |
| TOILET              | Ceramic, back to wall cistern                 |
| SHOWER HEAD         | Wall mounted round rain - chrome              |
| SHOWER SCREEN       | Blade glass screen                            |
| FLOOR TILE          | Dusk grey tile                                |
| WALLTILE            | White gloss, full height                      |
| LIGHTING            | Downlights                                    |
| CEILINGS            | Painted plasterboard                          |
| ADDITIONAL          | Toilet roll holder, towel rail & shower shelf |
| LAUNDRY             |                                               |
| SINK                | Single stainless steel                        |
| SINK MIXER          | Chrome                                        |
| WALL & SPLASH       | Painted plasterboard &                        |