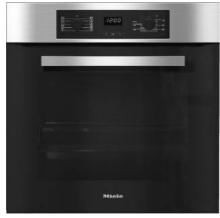

### APPLIANCE FOR YOU

OPTION 1 - INCLUDED

TECHNIKA 60CM

60cm gas cook top

VH64WSS

60cm undermount rangehood

TUKSZS

60cm oven

VO60SS

**60cm stainless steel dishwasher** CSDW60SS

OPTION 2 - UPGRADE SMEG 60CM

**60cm gas cook top** CIR66XS3-C

**60cm undermount rangehood** PUM601X-C

60cm oven

SFA561X-C

**60cm stainless steel dishwasher**DWA6214X-S

OPTION 3 - UPGRADE

MIELE 60CM OPTION

65cm gas cook top

KM2012G

60cm SMEG undermount rangehood

PUM601X-C

60cm oven

H2265B