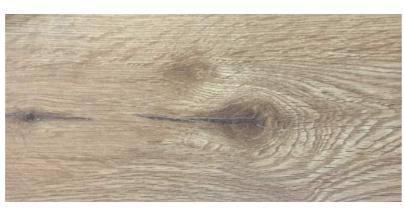

#### kitchen, living & bedroom

| SINK                | Overmount                                                       |
|---------------------|-----------------------------------------------------------------|
| SINK MIXER          | Chrome                                                          |
| SPLASH BACK         | White tile                                                      |
| BENCH TOP           | White quartz stone or grey quartz stone                         |
| JOINERY UNITS       | 2 PAC cabinets in white.<br>Blum soft-close hinges &<br>drawers |
| BUILT-IN-ROBES      | Sliding doors - one mirror, one white                           |
| WALLS &<br>CEILINGS | White painted plasterboard with square set ceiling              |
| FLOORING            | Timber laminate - Oak                                           |
| LIGHTING            | Downlights & feature black rail lights to kitchen               |

WHITE QUARTZ BENCH Kitchen

WHITE CABINET Kitchen

TIMBER LAMINATE FLOORING - OAK Kitchen, living & dining

WHITE GLOSS Kitchen & bathroom

RAIL LIGHTING MATT BLACK Kitchen