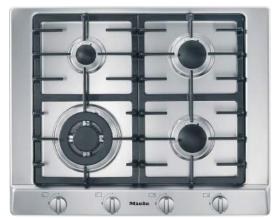

### APPLIANCE FOR YOU

OPTION 1 - INCLUDED

TECHNIKA 60CM

60cm gas cook top

VH64WSS

60cm undermount rangehood

TUKSZS

60cm oven

OPTION 3 - UPGRADE

MIELE 60CM OPTION

65cm gas cook top

KM2012G

60cm SMEG undermount rangehood

PUM601X-C

60cm oven

H2265B