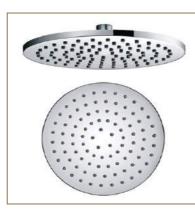

SINK MIXER TAP Kitchen

BASIN MIXER TAP Bathroom

SHOWER MIXER Bathroom

SHOWER ARM Bathroom

SHOWER HEAD Bathroom

TOWEL RAIL Bathroom

IN WALL CISTERN TOILET Bathroom

OVERHEAD CABINET Bathroom