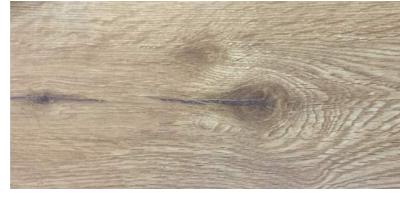

#### kitchen, living & bedroom

| SINK                | Overmount                                                       |
|---------------------|-----------------------------------------------------------------|
| SINK MIXER          | Chrome                                                          |
| SPLASH BACK         | White tile                                                      |
| BENCH TOP           | White quartz stone or grey quartz stone                         |
| JOINERY UNITS       | 2 PAC cabinets in white.<br>Blum soft-close hinges &<br>drawers |
| BUILT-IN-ROBES      | Sliding doors - one mirror, one white                           |
| WALLS &<br>CEILINGS | White painted plasterboard with square set ceiling              |
| FLOORING            | Timber laminate - Oak                                           |
| LIGHTING            | Downlights & feature black rail lights to kitchen               |

WHITE QUARTZ BENCH Kitchen

WHITE CABINET Kitchen

TIMBER LAMINATE FLOORING - OAK Kitchen, living & dining

WHITE GLOSS Kitchen & bathroom

RAIL LIGHTING MATT BLACK Kitchen