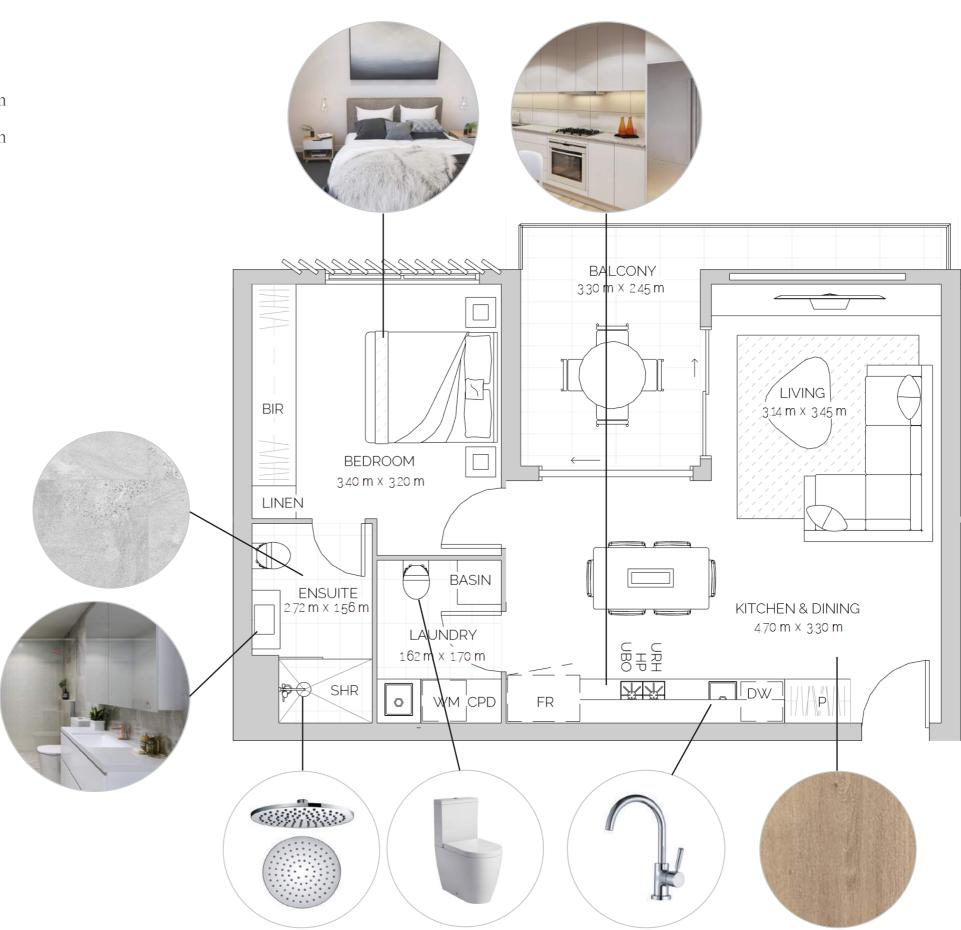

#### STUDIO APARTMENTS

The Soho collection is available in studio and one bedroom apartments. Designed for modern lifestyles, selections are clean and simple, maximising space and lightness throughout.

#### GENERAL

| WINDOWS                 | Double glazed. Frames in matt black                                                                             |
|-------------------------|-----------------------------------------------------------------------------------------------------------------|
| DOORS                   | External sliding glass doors<br>to balconies. Internal doors<br>painted timber with black<br>satin door handles |
| BALCONIES &<br>TERRACES | Cool grey tile. Glass balustrade. Sliding window on top of balustrade.                                          |
| AIR CON.                | Ducted reverse cycle                                                                                            |
|                         |                                                                                                                 |

#### kitchen, living & bedroom

| SINK                | Overmount                                                       |
|---------------------|-----------------------------------------------------------------|
| SINK MIXER          | Chrome                                                          |
| SPLASH BACK         | White tile                                                      |
| BENCH TOP           | White quartz stone or grey quartz stone                         |
| JOINERY UNITS       | 2 PAC cabinets in white.<br>Blum soft-close hinges &<br>drawers |
| BUILT-IN-ROBES      | Sliding doors - one mirror, one white                           |
| WALLS &<br>CEILINGS | White painted plasterboard with square set ceiling              |
| FLOORING            | Timber laminate - Oak                                           |
| LIGHTING            | Downlights & feature black rail lights to kitchen               |

#### BATHROOM

| BASIN                 | Moulded in vanity                             |
|-----------------------|-----------------------------------------------|
| BASIN MIXER           | Vanity mounted - chrome                       |
| VANITY                | Wall mounted with drawers                     |
| OVERHEAD<br>CABINET   | Mirror cabinet overhead                       |
| TOILET                | Ceramic, back-to-wall suite                   |
| SHOWER HEAD           | Wall mounted round rain - chrome              |
| SHOWER SCREEN         | Blade glass screen                            |
| FLOOR TILE            | Dusk grey tile                                |
| WALL TILE             | White gloss, full height                      |
| LIGHTING              | Downlights                                    |
| CEILINGS              | Painted plasterboard                          |
| ADDITIONAL            | Toilet roll holder, towel rail & shower shelf |
| LAUNDRY               |                                               |
| SINK                  | Single stainless steel                        |
| SINK MIXER            | Chrome                                        |
| WALL & SPLASH<br>BACK | Painted plasterboard & white tile             |
| BENCH TOP             | White quartz stone                            |
| JOINERY UNITS         | White 2 PAC cupboards                         |
|                       |                                               |