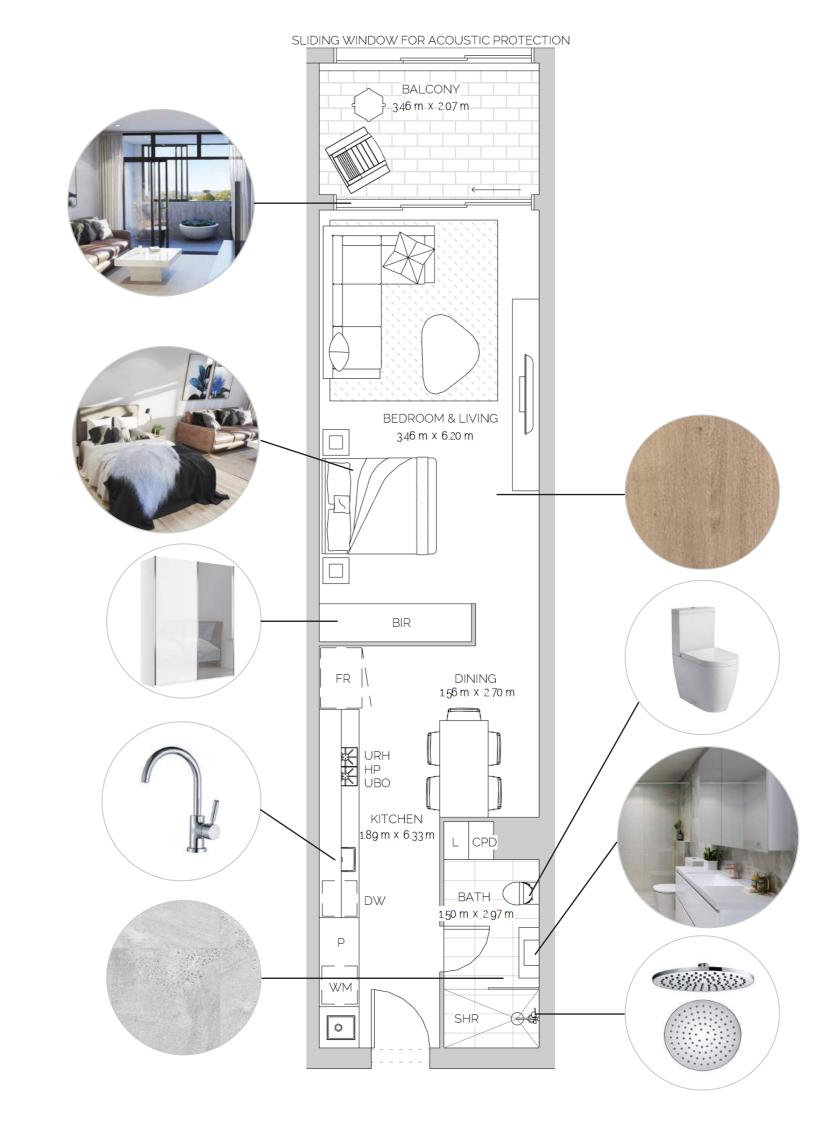

#### STUDIO APARTMENTS

The Soho collection is available in studio and one bedroom apartments. Designed for modern lifestyles, selections are clean and simple, maximising space and lightness throughout.

#### kitchen, living & bedroom

| SINK                | Overmount                                                       |
|---------------------|-----------------------------------------------------------------|
| SINK MIXER          | Chrome                                                          |
| SPLASH BACK         | White tile                                                      |
| BENCH TOP           | White quartz stone or grey quartz stone                         |
| JOINERY UNITS       | 2 PAC cabinets in white.<br>Blum soft-close hinges &<br>drawers |
| BUILT-IN-ROBES      | Sliding doors - one mirror, one white                           |
| WALLS &<br>CEILINGS | White painted plasterboard with square set ceiling              |
| FLOORING            | Timber laminate - Oak                                           |
| LIGHTING            | Downlights & feature black rail lights to kitchen               |

#### BATHROOM

| BASIN                 | Moulded in vanity                             |
|-----------------------|-----------------------------------------------|
| BASIN MIXER           | Vanity mounted - chrome                       |
| VANITY                | Wall mounted with drawers                     |
| OVERHEAD<br>CABINET   | Mirror cabinet overhead                       |
| TOILET                | Ceramic, back-to-wall suite                   |
| SHOWER HEAD           | Wall mounted round rain - chrome              |
| SHOWER SCREEN         | Blade glass screen                            |
| FLOOR TILE            | Dusk grey tile                                |
| WALL TILE             | White gloss, full height                      |
| LIGHTING              | Downlights                                    |
| CEILINGS              | Painted plasterboard                          |
| ADDITIONAL            | Toilet roll holder, towel rail & shower shelf |
| LAUNDRY               |                                               |
| SINK                  | Single stainless steel                        |
| SINK MIXER            | Chrome                                        |
| WALL & SPLASH<br>BACK | Painted plasterboard & white tile             |
| BENCH TOP             | White quartz stone                            |
| JOINERY UNITS         | White 2 PAC cupboards                         |
|                       |                                               |