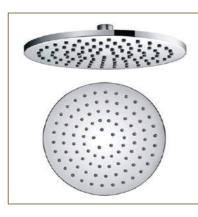

SINK MIXER TAP Kitchen

BASIN MIXER TAP Bathroom

SHOWER MIXER Bathroom

SHOWER ARM Bathroom

SHOWER HEAD Bathroom

TOWEL RAIL Bathroom

IN WALL CISTERN TOILET Bathroom

OVERHEAD CABINET Bathroom

SHOWER MIXER Bathroom

SHOWER ARM Bathroom

SHOWER HEAD Bathroom

TOWEL RAIL Bathroom

IN WALL CISTERN TOILET Bathroom

OVERHEAD CABINET Bathroom

VANITY Bathroom

SHOWER SHELF Bathroom