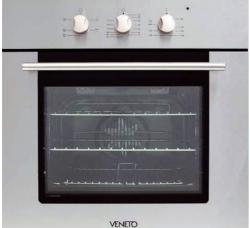

### APPLIANCE FOR YOU

OPTION 1 - INCLUDED

TECHNIKA 60CM

60cm gas cook top

VH64WSS

60cm undermount rangehood

TUKSZS

60cm oven