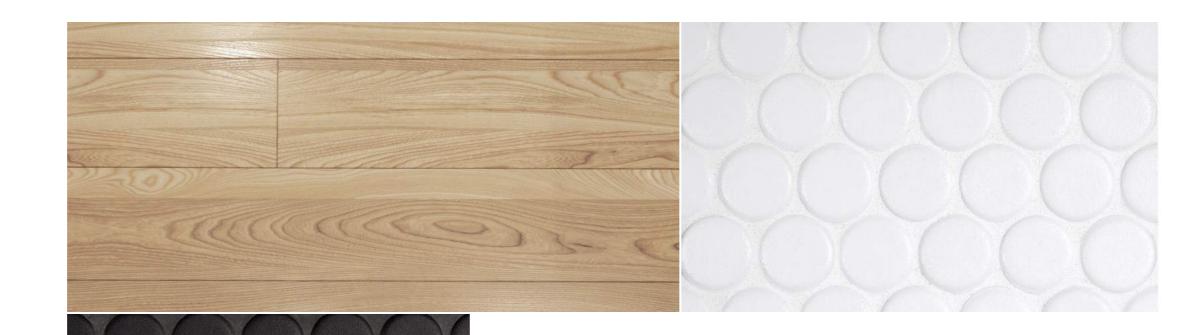

| ADDITIONAL           | UPGRADE OPTIONS                                                      |
|----------------------|----------------------------------------------------------------------|
| FLOORING             | Add real timber hardwood flooring                                    |
| FLOORING             | Real timber hardwood<br>flooring laid in<br>herringbone style        |
| FLOORING             | Wool carpet to bedroom *one bedroom apartments only                  |
| KITCHEN              | White quartz stone, penny                                            |
| SPLASHBACK           | round tile (black or white)<br>or marble mosaic tile                 |
| BATHROOM<br>TILES    | Feature wall in penny round                                          |
| TOILET               | In-wall cistern                                                      |
| TAPWARE              | Matt black tapware and accessories to bathrooms                      |
| WINDOW<br>FURNISHING | Blinds - selected range,<br>blackout to bedroom &<br>sheer to living |