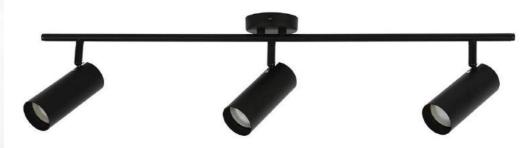

#### kitchen, living & bedroom

| SINK                | Overmount                                                       |
|---------------------|-----------------------------------------------------------------|
| SINK MIXER          | Chrome                                                          |
| SPLASH BACK         | White tile                                                      |
| BENCH TOP           | White quartz stone or grey quartz stone                         |
| JOINERY UNITS       | 2 PAC cabinets in white.<br>Blum soft-close hinges &<br>drawers |
| BUILT-IN-ROBES      | Sliding doors - one mirror, one white                           |
| WALLS &<br>CEILINGS | White painted plasterboard with square set ceiling              |
| FLOORING            | Timber laminate - Oak                                           |
| LIGHTING            | Downlights & feature black rail lights to kitchen               |

| kitchen, living & bedroom |                                                                 |
|---------------------------|-----------------------------------------------------------------|
| SINK                      | Overmount                                                       |
| SINK MIXER                | Chrome                                                          |
| SPLASH BACK               | White tile                                                      |
| BENCH TOP                 | White quartz stone or grey quartz stone                         |
| JOINERY UNITS             | 2 PAC cabinets in white.<br>Blum soft close hinges &<br>drawers |
| BUILT-IN-ROBES            | Sliding doors - one mirror, one white                           |
| WALLS &<br>CEILINGS       | White painted plasterboard with square set ceiling              |
| FLOORING                  | Carpet, light or dark                                           |
| LIGHTING                  | Downlights & feature black rail lights to kitchen               |
|                           |                                                                 |