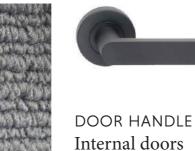

DUSK Bathroom floor

GREY QUARTZ BENCH Kitchen

WHITE QUARTZ BENCH - Kitchen

TIMBER LAMINATE FLOORING - OAK Kitchen, living & bed

DOOR HANDLE Internal doors

WHITE CABINET Kitchen

COOL GREY TILE Balcony & Terrace