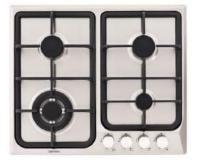

### APPLIANCE FOR YOU

OPTION 1 - INCLUDED

TECHNIKA 60CM

60cm gas cook top

VH64WSS

60cm undermount rangehood

TUKSZS

60cm oven