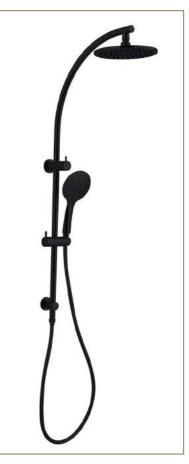

#### BATHROOM

| BASIN               | Ceramic, counter top                                                                              |
|---------------------|---------------------------------------------------------------------------------------------------|
| BASIN MIXER         | Wall mounted mixer, chrome or matt black                                                          |
| VANITY              | Bespoke cabinetry with handle-less drawers in timber, black or white. Bench in white quartz       |
| OVERHEAD<br>CABINET | Mirror overhead                                                                                   |
| TOILET              | Ceramic, in wall cistern                                                                          |
| SHOWER HEAD         | Wall mounted twin in chrome or matt black to en suite or main bathroom. Rain shower head to other |
| SHOWER SCREEN       | Blade glass screen                                                                                |
| FLOOR TILE          | Dusk grey                                                                                         |
| WALL TILE           | Dusk grey, full height                                                                            |
| FEATURE WALL        | Penny round, full height,<br>black or white                                                       |
| LIGHTING            | LED Downlights                                                                                    |
| CEILINGS            | Painted plasterboard                                                                              |
| ADDITIONAL          | Toilet roll holder, towel rail & shower shelf                                                     |

SINK MIXER TAP Kitchen

BASIN MIXER TAP Bathrooms

SHOWER SHELF Bathrooms

SHOWER SHELF

Bathrooms

TWIN SHOWER HEAD En suite or main bathroom

TWIN SHOWER HEAD En suite or main bathroom

SINK MIXER TAP Kitchen

BASIN WALL MIXER TAP - Bathrooms

COUNTER TOP BASIN Bathrooms

**BESPOKE VANITY WITH DRAWS** Bathrooms

RAIN SHOWER HEAD CHROME OR MATT BLACK TOILET Bathrooms

IN WALL CISTERN Bathrooms