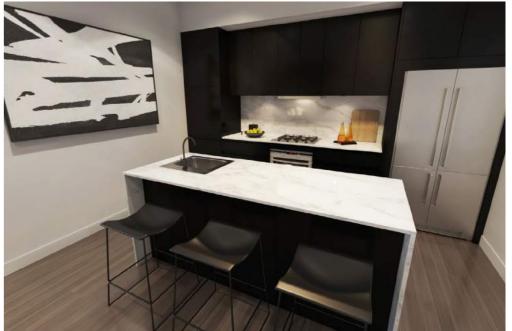

## MANHATTAN MODERN DESIGN STYLE

Manhattan modern is a bold dark palette kept clean throughout by subtle yet sophisticated finishes. Minimalism meets soft Scandi with timber accents and matt black tap ware. Handle-less soft-close cabinetry comes complete with sleek finger-pull doors.

## MANHATTAN MODERN

### kitchen, living & dining

| Overmount stainless steel                                                                         |
|---------------------------------------------------------------------------------------------------|
| Chrome or matt black                                                                              |
| Marble cultured stone<br>or white quartz stone or<br>selected tile                                |
| Marble cultured stone or white quartz stone                                                       |
| 2 PAC with handle-less<br>cabinets in either white or<br>black. Blum soft close hinges<br>& draws |
| White painted plasterboard with square set skirting                                               |
| Timber laminate - Oak                                                                             |
| Down lights & feature black rail lights to kitchen                                                |
|                                                                                                   |
| Single stainless steel                                                                            |
| Chrome or matt black                                                                              |
| Painted plasterboard & white tile                                                                 |
| White quartz stone                                                                                |
| White 2 PAC cupboards                                                                             |
|                                                                                                   |

HANDLE-LESS Kitchen & bathroom

2 PAC CABINET IN BLACK OR WHITE Kitchen & bathroom

PENNY ROUND TILE IN BLACK OR WHITE Bathrooms feature wall

QUARTZ BENCH/SPLASH Kitchen & bathroom

MARBLE BENCH/SPLASH Kitchen & bathroom