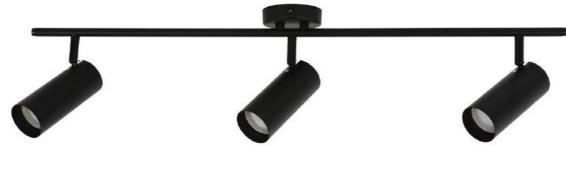

LIGHT CARPET Bedrooms

DARK CARPET Bedrooms

DOOR HANDLE Internal doors

TIMBER LAMINATE FLOORING - OAK Kitchen, living & dining

COOL GREY TILE Balcony & Terrace

RAIL LIGHTING MATT BLACK Kitchen

### kitchen, living & dining

| Overmount stainless steel                                                                         |
|---------------------------------------------------------------------------------------------------|
| Chrome or matt black                                                                              |
| Marble cultured stone<br>or white quartz stone or<br>selected tile                                |
| Marble cultured stone or white quartz stone                                                       |
| 2 PAC with handle-less<br>cabinets in either white or<br>black. Blum soft close hinges<br>& draws |
| White painted plasterboard with square set skirting                                               |
| Timber laminate - Oak                                                                             |
| Down lights & feature black rail lights to kitchen                                                |
|                                                                                                   |
| Single stainless steel                                                                            |
| Chrome or matt black                                                                              |
| Painted plasterboard & white tile                                                                 |
| White quartz stone                                                                                |
| White 2 PAC cupboards                                                                             |
|                                                                                                   |