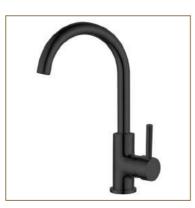

### KITCHEN, LIVING & DINING

| SINK                  | Overmount stainless steel                                                                                                                                   |
|-----------------------|-------------------------------------------------------------------------------------------------------------------------------------------------------------|
| SINK MIXER            | Chrome or matt black                                                                                                                                        |
| SPLASH BACK           | Marble cultured stone<br>or white quartz stone or<br>selected tile                                                                                          |
| BENCH TOP             | Marble cultured stone or white quartz stone                                                                                                                 |
| JOINERY UNITS         | 2 PAC modern shaker<br>cabinets in white or black.<br>Feature glass panels with<br>handles of chrome, black or<br>gold. Blum soft close hinges<br>& drawers |
| WALLS &<br>CEILINGS   | White painted plasterboard, ornate cornices & wall panelling                                                                                                |
| FLOORING              | Timber laminate - Oak                                                                                                                                       |
| LIGHTING              | Downlights & feature black cage pendants to kitchen island if applicable                                                                                    |
| LAUNDRY               |                                                                                                                                                             |
| SINK                  | Single stainless steel                                                                                                                                      |
| SINK MIXER            | Chrome or matt black                                                                                                                                        |
| WALL & SPLASH<br>BACK | Painted plasterboard & white tile                                                                                                                           |
| BENCH TOP             | White quartz stone                                                                                                                                          |
| JOINERY UNITS         | White 2 PAC cupboards                                                                                                                                       |
|                       |                                                                                                                                                             |

SINK MIXER TAP Kitchen

BASIN MIXER TAP Bathrooms

SHOWER SHELF Bathrooms

TWIN SHOWER HEAD En suite or main bathroom

TWIN SHOWER HEAD En suite or main bathroom

SINK MIXER TAP Kitchen

TAP - Bathrooms

SHOWER SHELF