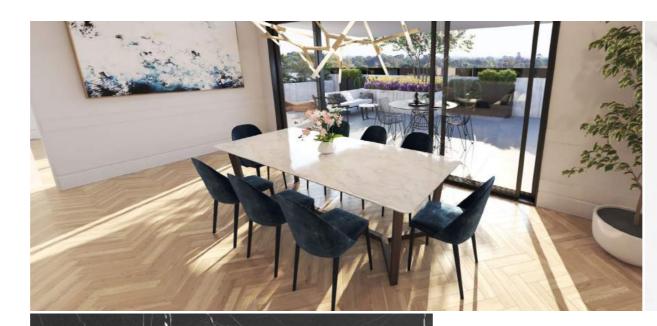

## MANHATTAN MODERN

### kitchen, living & dining

| Overmount stainless steel                                                                         |
|---------------------------------------------------------------------------------------------------|
| Chrome or matt black                                                                              |
| Marble cultured stone<br>or white quartz stone or<br>selected tile                                |
| Marble cultured stone or white quartz stone                                                       |
| 2 PAC with handle-less<br>cabinets in either white or<br>black. Blum soft close hinges<br>& draws |
| White painted plasterboard with square set skirting                                               |
| Timber laminate - Oak                                                                             |
| Down lights & feature black rail lights to kitchen                                                |
|                                                                                                   |
| Single stainless steel                                                                            |
| Chrome or matt black                                                                              |
| Painted plasterboard & white tile                                                                 |
| White quartz stone                                                                                |
| White 2 PAC cupboards                                                                             |
|                                                                                                   |