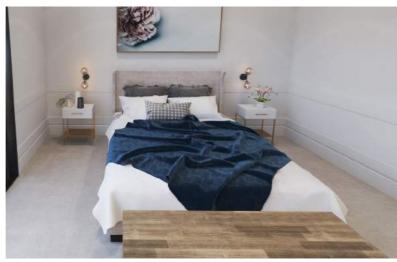

#### BEDROOM

| BEDROOM          |                                                 |
|------------------|-------------------------------------------------|
| FLOORING         | Solution Dyed Nylon carpet,<br>light or dark    |
| WALLS & CEILINGS | White painted plasterboard, square set ceiling  |
| LIGHTING         | LED downlights                                  |
| WALK-IN-ROBE     | Open hanging rails with top shelf & end shelves |
| BUILT-IN-ROBES   | White hinged doors in modern stain              |

LIGHT CARPET Bedrooms

DARK CARPET Bedrooms

DOOR HANDLE Internal doors

TIMBER LAMINATE FLOORING - OAK Kitchen, living & dining

COOL GREY TILE Balcony & Terrace

RAIL LIGHTING MATT BLACK Kitchen