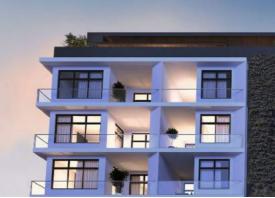

# WHAT STYLE WILL YOU CHOOSE?



## MANHATTAN MODERN DESIGN STYLE

Manhattan modern is a bold dark palette kept clean throughout by subtle yet sophisticated finishes. Minimalism meets soft Scandi with timber accents and matt black tap ware. Handle-less soft-close cabinetry comes complete with sleek finger-pull doors.





A modern take on the classic Hamptons style, with luxe styling creating a sophisticated oasis that centres around light colours, soft furnishings and decorative finishes. Modern shaker cabinets and glass fronted cabinetry are accented by modern wall panelling and ornate cornices.









#### SECURITY & CAR PARK FEATURES ELECTRICAL & COMMUNICATIONS

| CAR PARK           | Security gates to underground car park                       |
|--------------------|--------------------------------------------------------------|
| STORAGE            | Lockable storage in each apartment's allocated parking space |
| BUILDING<br>ACCESS | Intercom voice system from lobby to each apartment           |
|                    |                                                              |

#### STAIRWELLS & LANDINGS

| STAIRS   | Concrete & steel                             |
|----------|----------------------------------------------|
| LIFT     | Access from ground floor lobby to each level |
| LANDINGS | Tiled                                        |

| POWER<br>OUTLETS         | Includ