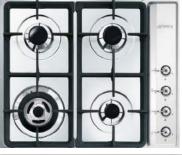

## YOUR CHOICE OF

OPTION 1 - INCLUDED

SMEG 60CM OPTION

60cm gas cook top CIR66XS3-C

60cm undermount rangehood PUM601X-C

60cm oven

SFA561X-C

60cm stainless steel dishwasher DWA6214X-S