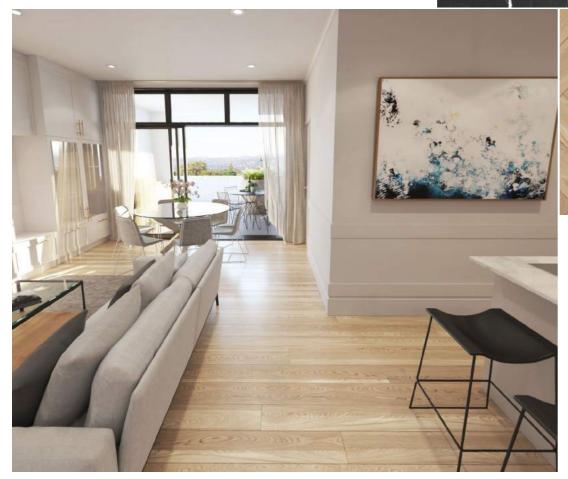

## MANHATTAN MODERN DESIGN STYLE

Manhattan modern is a bold dark palette kept clean throughout by subtle yet sophisticated finishes. Minimalism meets soft Scandi with timber accents and matt black tap ware. Handle-less soft-close cabinetry comes complete with sleek finger-pull doors.

A modern take on the classic Hamptons style, with luxe styling creating a sophisticated oasis that centres around light colours, soft furnishings and decorative finishes. Modern shaker cabinets and glass fronted cabinetry are accented by modern wall panelling and ornate cornices.

| GENERAL              |                                                                                                        |
|----------------------|--------------------------------------------------------------------------------------------------------|
| WINDOWS              | Double glazed. Frames in<br>Matt black                                                                 |
| DOORS                | External sliding glass doors to balconies. Internal doors painted timber with black satin door handles |
| BALCONIES & TERRACES | Cool grey tile. Glass<br>balustrade                                                                    |
| AIR<br>CONDITIONING  | Ducted reverse cycle                                                                                   |
| BEDROOM              |                                                                                                        |
| FLOORING             | Solution Dyed Nylon carpet,<br>light or dark                                                           |
| WALLS &<br>CEILINGS  | White painted plasterboard, ornate cornices & wall panelling                                           |
| LIGHTING             | LED downlights                                                                                         |
| WALK-IN-ROBE         | Open hanging rails with top shelf                                                                      |
| BUILT-IN-ROBES       | White hinged doors in modern shaker                                                                    |

LIGHT CARPET

Bedrooms

Bedrooms

DOOR HANDLE Internal doors

TIMBER LAMINATE FLOORING - OAK Kitchen, living & dining

CAGE PENDANT LIGHT

Kitchen

WHITE WALL PANELING Kitchen, living, dining & bedroom