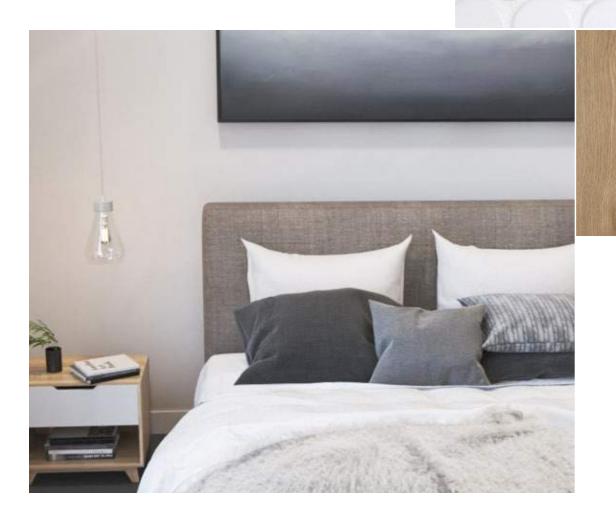

#### BEDROOM

| BEDROOM          |                                                 |
|------------------|-------------------------------------------------|
| FLOORING         | Solution Dyed Nylon carpet,<br>light or dark    |
| WALLS & CEILINGS | White painted plasterboard, square set ceiling  |
| LIGHTING         | LED downlights                                  |
| WALK-IN-ROBE     | Open hanging rails with top shelf & end shelves |
| BUILT-IN-ROBES   | White hinged doors in modern stain              |

LIGHT CARPET Bedrooms

DARK CARPET Bedrooms

DOOR HANDLE Internal doors

TIMBER LAMINATE FLOORING - OAK Kitchen, living & dining

COOL GREY TILE Balcony & Terrace

RAIL LIGHTING MATT BLACK Kitchen