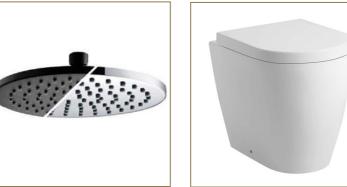

#### BATHROOM

| BASIN               | Ceramic, counter top                                                                              |
|---------------------|---------------------------------------------------------------------------------------------------|
| BASIN MIXER         | Vanity mounted in chrome or matt black                                                            |
| VANITY              | Bespoke cabinetry with shaker drawers & bench to match kitchen choice                             |
| OVERHEAD<br>CABINET | Mirror overhead                                                                                   |
| TOILET              | Ceramic, in wall cistern                                                                          |
| SHOWER HEAD         | Wall mounted twin in chrome or matt black to en suite or main bathroom. Rain shower head to other |
| SHOWER SCREEN       | Blade glass screen                                                                                |
| FLOOR TILE          | Honed marble dark grey tile                                                                       |
| WALL TILE           | White gloss, full height                                                                          |
| FEATURE WALL        | White marble mosaic, full height                                                                  |
| LIGHTING            | Downlights                                                                                        |
| CEILINGS            | Painted plasterboard                                                                              |

#### BATHROOM

| BASIN               | Ceramic, counter top                                                                              |
|---------------------|---------------------------------------------------------------------------------------------------|
| BASIN MIXER         | Wall mounted mixer, chrome or matt black                                                          |
| VANITY              | Bespoke cabinetry with handle-less drawers in timber, black or white. Bench in white quartz       |
| OVERHEAD<br>CABINET | Mirror overhead                                                                                   |
| TOILET              | Ceramic, in wall cistern                                                                          |
| SHOWER HEAD         | Wall mounted twin in chrome or matt black to en suite or main bathroom. Rain shower head to other |
| SHOWER SCREEN       | Blade glass screen                                                                                |
| FLOOR TILE          | Dusk grey                                                                                         |
| WALL TILE           | Dusk grey, full height                                                                            |
| FEATURE WALL        | Penny round, full height,<br>black or white                                                       |
| LIGHTING            | LED Downlights                                                                                    |
| CEILINGS            | Painted plasterboard                                                                              |
| ADDITIONAL          | Toilet roll holder, towel rail & shower shelf                                                     |

BASIN WALL MIXER TAP - Bathrooms

COUNTER TOP BASIN Bathrooms

**BESPOKE VANITY WITH DRAWS** Bathrooms

RAIN SHOWER HEAD CHROME OR MATT BLACK TOILET Bathrooms

IN WALL CISTERN Bathrooms