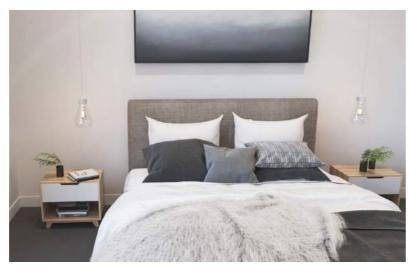

## MANHATTAN MODERN DESIGN STYLE

Manhattan modern is a bold dark palette kept clean throughout by subtle yet sophisticated finishes. Minimalism meets soft Scandi with timber accents and matt black tap ware. Handle-less soft-close cabinetry comes complete with sleek finger-pull doors.

A modern take on the classic Hamptons style, with luxe styling creating a sophisticated oasis that centres around light colours, soft furnishings and decorative finishes. Modern shaker cabinets and glass fronted cabinetry are accented by modern wall panelling and ornate cornices.

| GENERAL              |                                                                                                        |
|----------------------|--------------------------------------------------------------------------------------------------------|
| WINDOWS              | Double glazed. Frames in<br>Matt black                                                                 |
| DOORS                | External sliding glass doors to balconies. Internal doors painted timber with black satin door handles |
| BALCONIES & TERRACES | Cool grey tile. Glass<br>balustrade                                                                    |
| AIR<br>CONDITIONING  | Ducted reverse cycle                                                                                   |
| BEDROOM              |                                                                                                        |
| FLOORING             | Solution Dyed Nylon carpet,<br>light or dark                                                           |
| WALLS &<br>CEILINGS  | White painted plasterboard, ornate cornices & wall panelling                                           |
| LIGHTING             | LED downlights                                                                                         |
| WALK-IN-ROBE         | Open hanging rails with top shelf                                                                      |
| BUILT-IN-ROBES       | White hinged doors in modern shaker                                                                    |

#### BEDROOM

| BEDROOM          |                                                 |
|------------------|-------------------------------------------------|
| FLOORING         | Solution Dyed Nylon carpet,<br>light or dark    |
| WALLS & CEILINGS | White painted plasterboard, square set ceiling  |
| LIGHTING         | LED downlights                                  |
| WALK-IN-ROBE     | Open hanging rails with top shelf & end shelves |
| BUILT-IN-ROBES   | White hinged doors in modern stain              |