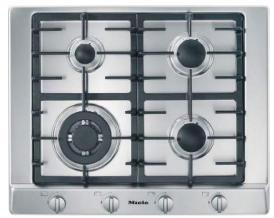

OPTION 2 - INCLUDED

TECHNIKA 90CM OPTION

90cm gas cook top - black glass H950STBGFPRO

90cm undermount rangehood TUR90S

90cm oven

60cm stainless steel dishwasher CSDW60SS

OPTION 3 - UPGRADE

MIELE 60CM OPTION

65cm gas cook top KM2012G

60cm SMEG undermount rangehood PUM601X-C

60cm oven

H2265B

60cm stainless steel dishwasher G4203SC

OPTION 4 - UPGRADE

SMEG 90CM OPTION

90cm gas cook top