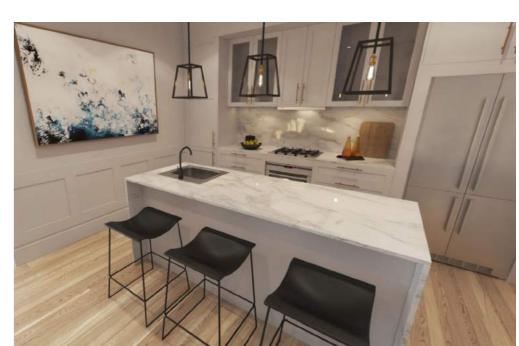

A modern take on the classic Hamptons style, with luxe styling creating a sophisticated oasis that centres around light colours, soft furnishings and decorative finishes. Modern shaker cabinets and glass fronted cabinetry are accented by modern wall panelling and ornate cornices.

### KITCHEN, LIVING & DINING

| SINK                  | Overmount stainless steel                                                                                                                                   |
|-----------------------|-------------------------------------------------------------------------------------------------------------------------------------------------------------|
| SINK MIXER            | Chrome or matt black                                                                                                                                        |
| SPLASH BACK           | Marble cultured stone<br>or white quartz stone or<br>selected tile                                                                                          |
| BENCH TOP             | Marble cultured stone or white quartz stone                                                                                                                 |
| JOINERY UNITS         | 2 PAC modern shaker<br>cabinets in white or black.<br>Feature glass panels with<br>handles of chrome, black or<br>gold. Blum soft close hinges<br>& drawers |
| WALLS &<br>CEILINGS   | White painted plasterboard, ornate cornices & wall panelling                                                                                                |
| FLOORING              | Timber laminate - Oak                                                                                                                                       |
| LIGHTING              | Downlights & feature black cage pendants to kitchen island if applicable                                                                                    |
| LAUNDRY               |                                                                                                                                                             |
| SINK                  | Single stainless steel                                                                                                                                      |
| SINK MIXER            | Chrome or matt black                                                                                                                                        |
| WALL & SPLASH<br>BACK | Painted plasterboard & white tile                                                                                                                           |
| BENCH TOP             | White quartz stone                                                                                                                                          |
| JOINERY UNITS         | White 2 PAC cupboards                                                                                                                                       |
|                       |                                                                                                                                                             |

BLACK, GOLD OR CHROME HANDLES Kitchen & bathroom

**BLACK SHAKER** 

Kitchen & bathroom

Kitchen & bathroom

WHITE SHAKER Kitchen & bathroom

MARBLE CULTURED

Bathrooms feature wall

HONED MARBLE GREY Bathroom floor