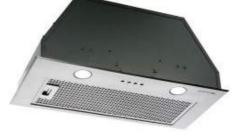

## YOUR CHOICE OF

OPTION 1 - INCLUDED

SMEG 60CM OPTION

60cm gas cook top CIR66XS3-C

60cm undermount rangehood PUM601X-C

60cm oven

SFA561X-C

60cm stainless steel dishwasher DWA6214X-S