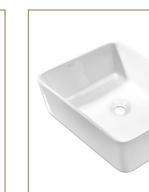

#### BATHROOM

| BASIN               | Ceramic, counter top                                                                              |
|---------------------|---------------------------------------------------------------------------------------------------|
| BASIN MIXER         | Vanity mounted in chrome or matt black                                                            |
| VANITY              | Bespoke cabinetry with shaker drawers & bench to match kitchen choice                             |
| OVERHEAD<br>CABINET | Mirror overhead                                                                                   |
| TOILET              | Ceramic, in wall cistern                                                                          |
| SHOWER HEAD         | Wall mounted twin in chrome or matt black to en suite or main bathroom. Rain shower head to other |
| SHOWER SCREEN       | Blade glass screen                                                                                |
| FLOOR TILE          | Honed marble dark grey tile                                                                       |
| WALL TILE           | White gloss, full height                                                                          |
| FEATURE WALL        | White marble mosaic, full height                                                                  |
| LIGHTING            | Downlights                                                                                        |
| CEILINGS            | Painted plasterboard                                                                              |

Bathrooms

COUNTER TOP BASIN Bathrooms

**OVERHEAD CABINET** CHROME OR MATT BLACK Bathrooms

IN WALL CISTERN TOILET Bathrooms

BESPOKE VANITY WITH SHAKER DRAWERS Bathrooms