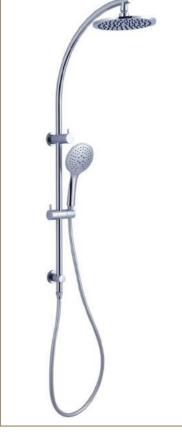

#### BATHROOM

| BASIN               | Ceramic, counter top                                                                              |
|---------------------|---------------------------------------------------------------------------------------------------|
| BASIN MIXER         | Vanity mounted in chrome or matt black                                                            |
| VANITY              | Bespoke cabinetry with shaker drawers & bench to match kitchen choice                             |
| OVERHEAD<br>CABINET | Mirror overhead                                                                                   |
| TOILET              | Ceramic, in wall cistern                                                                          |
| SHOWER HEAD         | Wall mounted twin in chrome or matt black to en suite or main bathroom. Rain shower head to other |
| SHOWER SCREEN       | Blade glass screen                                                                                |
| FLOOR TILE          | Honed marble dark grey tile                                                                       |
| WALL TILE           | White gloss, full height                                                                          |
| FEATURE WALL        | White marble mosaic, full height                                                                  |
| LIGHTING            | Downlights                                                                                        |
| CEILINGS            | Painted plasterboard                                                                              |

SINK MIXER TAP Kitchen

BASIN MIXER TAP Bathrooms

SHOWER SHELF Bathrooms

TWIN SHOWER HEAD En suite or main bathroom

TWIN SHOWER HEAD En suite or main bathroom

SINK MIXER TAP Kitchen

TAP - Bathrooms

SHOWER SHELF

BASIN WALL MIXER TAP - Bathrooms

COUNTER TOP BASIN Bathrooms

**BESPOKE VANITY WITH DRAWS** Bathrooms

RAIN SHOWER HEAD CHROME OR MATT BLACK TOILET Bathrooms

IN WALL CISTERN Bathrooms