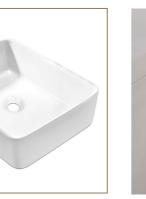

#### BATHROOM

| BASIN               | Ceramic, counter top                                                                              |
|---------------------|---------------------------------------------------------------------------------------------------|
| BASIN MIXER         | Vanity mounted in chrome or matt black                                                            |
| VANITY              | Bespoke cabinetry with shaker drawers & bench to match kitchen choice                             |
| OVERHEAD<br>CABINET | Mirror overhead                                                                                   |
| TOILET              | Ceramic, in wall cistern                                                                          |
| SHOWER HEAD         | Wall mounted twin in chrome or matt black to en suite or main bathroom. Rain shower head to other |
| SHOWER SCREEN       | Blade glass screen                                                                                |
| FLOOR TILE          | Honed marble dark grey tile                                                                       |
| WALL TILE           | White gloss, full height                                                                          |
| FEATURE WALL        | White marble mosaic, full height                                                                  |
| LIGHTING            | Downlights                                                                                        |
| CEILINGS            | Painted plasterboard                                                                              |

Bathrooms

COUNTER TOP BASIN Bathrooms

**OVERHEAD CABINET** CHROME OR MATT BLACK Bathrooms

IN WALL CISTERN TOILET Bathrooms

BESPOKE VANITY WITH SHAKER DRAWERS Bathrooms

#### BATHROOM

| BASIN               | Ceramic, counter top                                                                              |
|---------------------|---------------------------------------------------------------------------------------------------|
| BASIN MIXER         | Wall mounted mixer, chrome or matt black                                                          |
| VANITY              | Bespoke cabinetry with handle-less drawers in timber, black or white. Bench in white quartz       |
| OVERHEAD<br>CABINET | Mirror overhead                                                                                   |
| TOILET              | Ceramic, in wall cistern                                                                          |
| SHOWER HEAD         | Wall mounted twin in chrome or matt black to en suite or main bathroom. Rain shower head to other |
| SHOWER SCREEN       | Blade glass screen                                                                                |
| FLOOR TILE          | Dusk grey                                                                                         |
| WALL TILE           | Dusk grey, full height                                                                            |
| FEATURE WALL        | Penny round, full height,<br>black or white                                                       |
| LIGHTING            | LED Downlights                                                                                    |
| CEILINGS            | Painted plasterboard                                                                              |
| ADDITIONAL          | Toilet roll holder, towel rail & shower shelf                                                     |

BASIN WALL MIXER TAP - Bathrooms

COUNTER TOP BASIN Bathrooms

**BESPOKE VANITY WITH DRAWS** Bathrooms

RAIN SHOWER HEAD CHROME OR MATT BLACK TOILET Bathrooms

IN WALL CISTERN Bathrooms