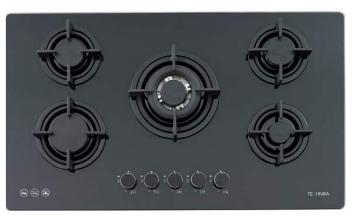

OPTION 2 - INCLUDED

TECHNIKA 90CM OPTION

90cm gas cook top - black glass H950STBGFPRO

90cm undermount rangehood TUR90S

90cm oven

60cm stainless steel dishwasher CSDW60SS

OPTION 3 - UPGRADE

MIELE 60CM OPTION