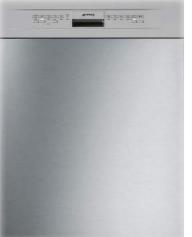

## YOUR CHOICE OF

OPTION 1 - INCLUDED

SMEG 60CM OPTION

60cm gas cook top CIR66XS3-C

60cm undermount rangehood PUM601X-C

60cm oven

SFA561X-C

60cm stainless steel dishwasher DWA6214X-S