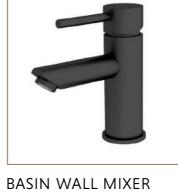

#### BATHROOM

| BASIN               | Ceramic, counter top                                                                              |
|---------------------|---------------------------------------------------------------------------------------------------|
| BASIN MIXER         | Wall mounted mixer, chrome or matt black                                                          |
| VANITY              | Bespoke cabinetry with handle-less drawers in timber, black or white. Bench in white quartz       |
| OVERHEAD<br>CABINET | Mirror overhead                                                                                   |
| TOILET              | Ceramic, in wall cistern                                                                          |
| SHOWER HEAD         | Wall mounted twin in chrome or matt black to en suite or main bathroom. Rain shower head to other |
| SHOWER SCREEN       | Blade glass screen                                                                                |
| FLOOR TILE          | Dusk grey                                                                                         |
| WALL TILE           | Dusk grey, full height                                                                            |
| FEATURE WALL        | Penny round, full height,<br>black or white                                                       |
| LIGHTING            | LED Downlights                                                                                    |
| CEILINGS            | Painted plasterboard                                                                              |
| ADDITIONAL          | Toilet roll holder, towel rail & shower shelf                                                     |

BASIN WALL MIXER TAP - Bathrooms

COUNTER TOP BASIN Bathrooms

**BESPOKE VANITY WITH DRAWS** Bathrooms

RAIN SHOWER HEAD CHROME OR MATT BLACK TOILET Bathrooms

IN WALL CISTERN Bathrooms