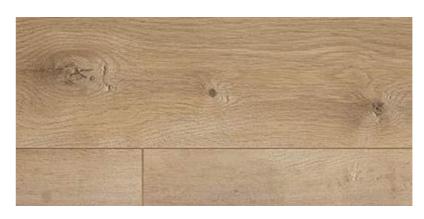

LIGHT CARPET

Bedrooms

Bedrooms

DOOR HANDLE Internal doors

TIMBER LAMINATE FLOORING - OAK Kitchen, living & dining

CAGE PENDANT LIGHT

Kitchen

WHITE WALL PANELING Kitchen, living, dining & bedroom

### KITCHEN, LIVING & DINING

| SINK                  | Overmount stainless steel                                                                                                                                   |
|-----------------------|-------------------------------------------------------------------------------------------------------------------------------------------------------------|
| SINK MIXER            | Chrome or matt black                                                                                                                                        |
| SPLASH BACK           | Marble cultured stone<br>or white quartz stone or<br>selected tile                                                                                          |
| BENCH TOP             | Marble cultured stone or white quartz stone                                                                                                                 |
| JOINERY UNITS         | 2 PAC modern shaker<br>cabinets in white or black.<br>Feature glass panels with<br>handles of chrome, black or<br>gold. Blum soft close hinges<br>& drawers |
| WALLS &<br>CEILINGS   | White painted plasterboard, ornate cornices & wall panelling                                                                                                |
| FLOORING              | Timber laminate - Oak                                                                                                                                       |
| LIGHTING              | Downlights & feature black cage pendants to kitchen island if applicable                                                                                    |
| LAUNDRY               |                                                                                                                                                             |
| SINK                  | Single stainless steel                                                                                                                                      |
| SINK MIXER            | Chrome or matt black                                                                                                                                        |
| WALL & SPLASH<br>BACK | Painted plasterboard & white tile                                                                                                                           |
| BENCH TOP             | White quartz stone                                                                                                                                          |
| JOINERY UNITS         | White 2 PAC cupboards                                                                                                                                       |
|                       |                                                                                                                                                             |