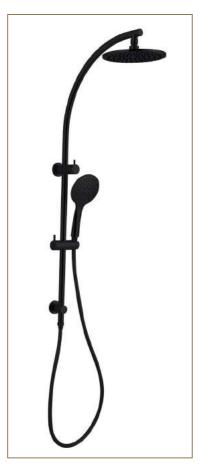

#### BATHROOM

| BASIN               | Ceramic, counter top                                                                              |
|---------------------|---------------------------------------------------------------------------------------------------|
| BASIN MIXER         | Vanity mounted in chrome or matt black                                                            |
| VANITY              | Bespoke cabinetry with shaker drawers & bench to match kitchen choice                             |
| OVERHEAD<br>CABINET | Mirror overhead                                                                                   |
| TOILET              | Ceramic, in wall cistern                                                                          |
| SHOWER HEAD         | Wall mounted twin in chrome or matt black to en suite or main bathroom. Rain shower head to other |
| SHOWER SCREEN       | Blade glass screen                                                                                |
| FLOOR TILE          | Honed marble dark grey tile                                                                       |
| WALL TILE           | White gloss, full height                                                                          |
| FEATURE WALL        | White marble mosaic, full height                                                                  |
| LIGHTING            | Downlights                                                                                        |
| CEILINGS            | Painted plasterboard                                                                              |

SINK MIXER TAP Kitchen

BASIN MIXER TAP Bathrooms

SHOWER SHELF Bathrooms

TWIN SHOWER HEAD En suite or main bathroom

TWIN SHOWER HEAD En suite or main bathroom

SINK MIXER TAP Kitchen

TAP - Bathrooms

SHOWER SHELF