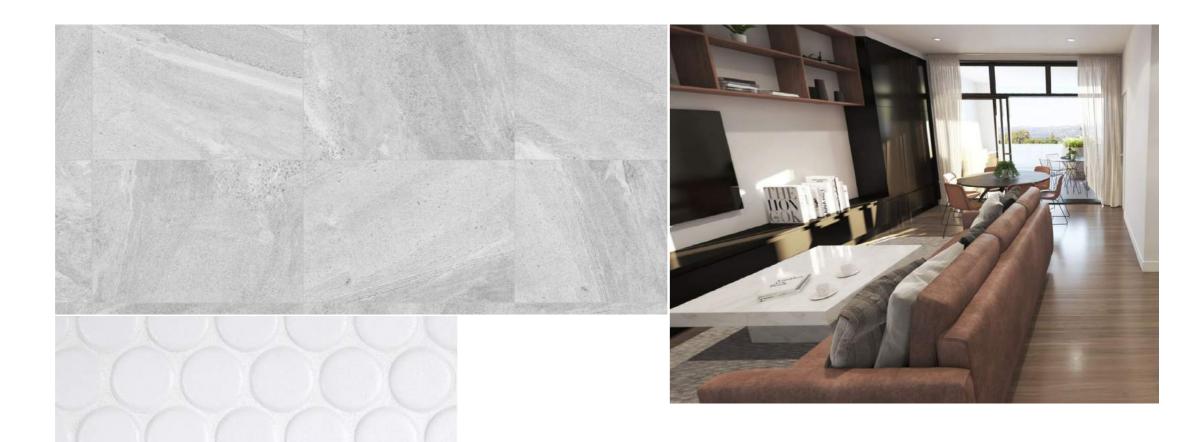

## MANHATTAN MODERN DESIGN STYLE

Manhattan modern is a bold dark palette kept clean throughout by subtle yet sophisticated finishes. Minimalism meets soft Scandi with timber accents and matt black tap ware. Handle-less soft-close cabinetry comes complete with sleek finger-pull doors.

LIGHT CARPET

Bedrooms

Bedrooms

DOOR HANDLE Internal doors

TIMBER LAMINATE FLOORING - OAK Kitchen, living & dining

CAGE PENDANT LIGHT

Kitchen

WHITE WALL PANELING Kitchen, living, dining & bedroom