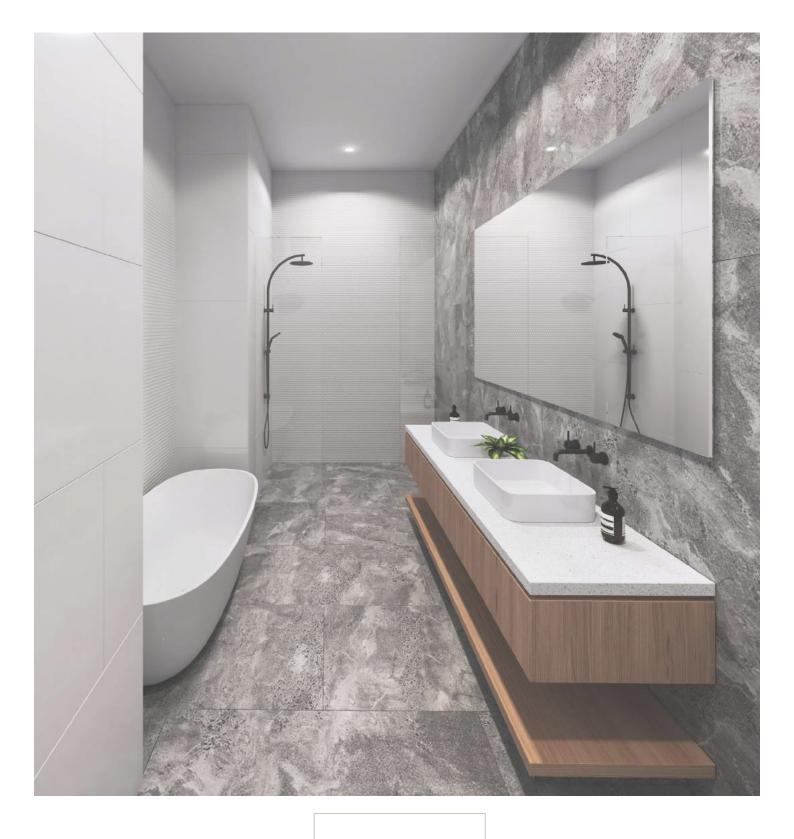

#### BATHROOM

| BASIN               | Ceramic, counter top                                                                              |
|---------------------|---------------------------------------------------------------------------------------------------|
| BASIN MIXER         | Vanity mounted in chrome or matt black                                                            |
| VANITY              | Bespoke cabinetry with shaker drawers & bench to match kitchen choice                             |
| OVERHEAD<br>CABINET | Mirror overhead                                                                                   |
| TOILET              | Ceramic, in wall cistern                                                                          |
| SHOWER HEAD         | Wall mounted twin in chrome or matt black to en suite or main bathroom. Rain shower head to other |
| SHOWER SCREEN       | Blade glass screen                                                                                |
| FLOOR TILE          | Honed marble dark grey tile                                                                       |
| WALL TILE           | White gloss, full height                                                                          |
| FEATURE WALL        | White marble mosaic, full height                                                                  |
| LIGHTING            | Downlights                                                                                        |
| CEILINGS            | Painted plasterboard                                                                              |

SINK MIXER TAP Kitchen

BASIN MIXER TAP Bathrooms

SHOWER SHELF Bathrooms

TWIN SHOWER HEAD En suite or main bathroom

TWIN SHOWER HEAD En suite or main bathroom

SINK MIXER TAP Kitchen

TAP - Bathrooms

SHOWER SHELF

Bathrooms

COUNTER TOP BASIN Bathrooms

**OVERHEAD CABINET** CHROME OR MATT BLACK Bathrooms

IN WALL CISTERN TOILET Bathrooms

BESPOKE VANITY WITH SHAKER DRAWERS Bathrooms

#### BATHROOM

| BASIN               | Ceramic, counter top                                                                              |
|---------------------|---------------------------------------------------------------------------------------------------|
| BASIN MIXER         | Wall mounted mixer, chrome or matt black                                                          |
| VANITY              | Bespoke cabinetry with handle-less drawers in timber, black or white. Bench in white quartz       |
| OVERHEAD<br>CABINET | Mirror overhead                                                                                   |
| TOILET              | Ceramic, in wall cistern                                                                          |
| SHOWER HEAD         | Wall mounted twin in chrome or matt black to en suite or main bathroom. Rain shower head to other |
| SHOWER SCREEN       | Blade glass screen                                                                                |
| FLOOR TILE          | Dusk grey                                                                                         |
| WALL TILE           | Dusk grey, full height                                                                            |
| FEATURE WALL        | Penny round, full height,<br>black or white                                                       |
| LIGHTING            | LED Downlights                                                                                    |
| CEILINGS            | Painted plasterboard                                                                              |
| ADDITIONAL          | Toilet roll holder, towel rail & shower shelf                                                     |

SINK MIXER TAP Kitchen

BASIN MIXER TAP Bathrooms

SHOWER SHELF Bathrooms

SHOWER SHELF

Bathrooms

TWIN SHOWER HEAD En suite or main bathroom

TWIN SHOWER HEAD En suite or main bathroom

SINK MIXER TAP Kitchen

BASIN WALL MIXER TAP - Bathrooms

COUNTER TOP BASIN Bathrooms

**BESPOKE VANITY WITH DRAWS** Bathrooms

RAIN SHOWER HEAD CHROME OR MATT BLACK TOILET Bathrooms

IN WALL CISTERN Bathrooms