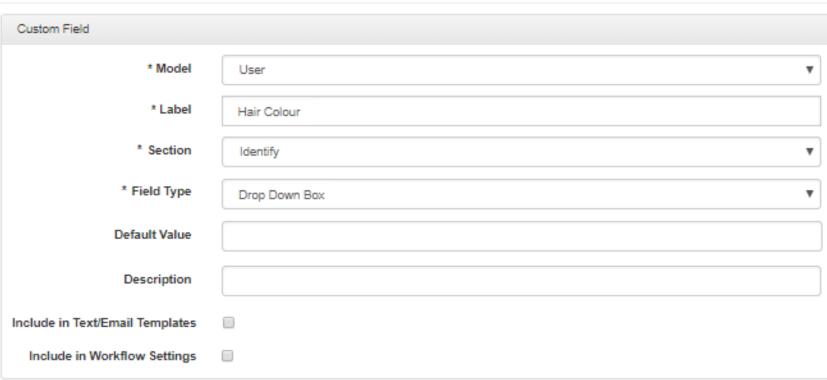

## Custom Field Builder

✓ Create

#### Create Custom Field

Administration

### Custom Field Builder

#### For

High level administrators

#### Available

For common areas of the system and field types Q3 2019

#### Cost

• Free!