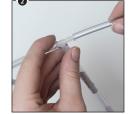

## **CONNECTING GAS EXHAUSTS**

Connect to tubing

Attach the exposed

T-connector to the tubing.

Connect Exhaust A to B
Join exhaust connector
A to connector B by
inserting the T-connector
into the open end of
the tubing.

# CONNECTING INLETS

Connect Inlet A to B
Join inlet connector A to
connector B by inserting
the T-connector into the
open end of the tubing.

Connect to tubing
Attach the exposed
T-connector to the tubing.