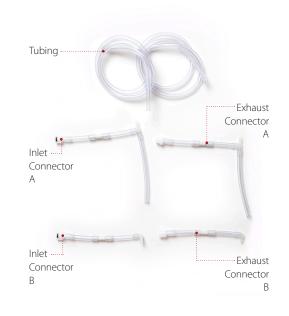

#### This kit includes:

Tubina

blacklinesafety

G7 DOCK

Multi-dock Setup Guide

- Inlet Connector A
- Inlet Connector B
- Exhaust Connector A
- Exhaust Connector B

# IN YOUR KIT

### Inlet connector

## Exhaust connector