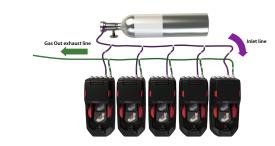

# MULTI-DOCK SET UP

In situations where multiple G7s require calibration and bump testing, docks can be joined together to perform these functions simultaneously. Multiple G7 Docks can be connected to a single gas cylinder by using tubes and T-connectors. One gas cylinder is able to support up to five G7 Docks at one time.

# CONNECTING INLETS

Connect Inlet A to B
Join inlet connector A to
connector B by inserting
the T-connector into the
open end of the tubing.

Connect to tubing
Attach the exposed
T-connector to the tubing.

Connect to gas cylinder
Attach the open end
of the tubing to the
demand-flow regulator
on the gas cylinder.

Connect to quick connects
Attach the quick connects of
the inlet connectors to the
corresponding gases on the
back of all G7 Docks.