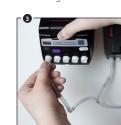

Connect to quick connects
Attach the quick connects
of the exhaust connectors
to the exhaust outlet on the
back of all G7 Docks.

**NOTE**: If you wish to link more than two docks together, you can add up to five A connectors in step 1 before moving to step 2.