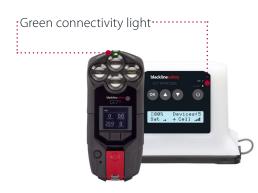

- 1. Turn on G7 Bridge
- 2. Press OK on G7 Bridge to open Bridge's menu
- 3. Use the up and down arrows to navigate to *pair new loners* and press OK
- 4. Use the up and down arrows to navigate to *start* and press OK NOTE: if your G7 Bridge will not allow you to start pairing, this means it has not yet been assigned a network key for your organization. Please contact our Customer Care team.
- 5. G7 Bridge's screen will say pairing started as it looks for devices
- 6. Turn on up to 5 G7x devices.
- **NOTE:** G7 Bridge can only connect to 5 G7x devices at once.
- 7. When G7x has been paired, you will notice the following:
  - G7 Bridge's main screen will show that it has connected devices
  - The yellow warning alarm on G7x will silence
  - G7x's green connectivity light will be solid (not flashing)
  - You will receive a message on G7's screen that reads *pairing succeeded* and shows your organization's Bridge network key
- 8. Press OK on G7 Bridge to stop pairing once all necessary devices have been paired
- If you are pairing more than 5 G7x devices, repeat steps 2-7 for all G7x devices.