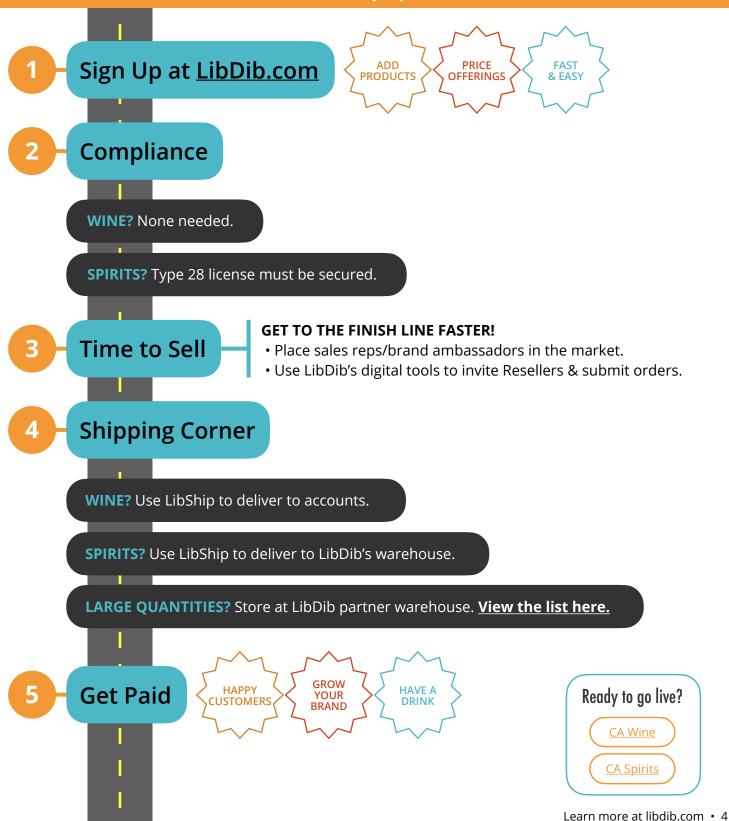

## **CALIFORNIA**

Estimated time to market: Wine? Immediately! Spirits? About 1 month.