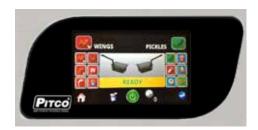

# **Touchscreen Controls**

THE CONTROL YOU'VE BEEN WAITING FOR

### 7" Touchscreen

- On-Screen Brand Logo
- Brightness Adjustment
- Product Key Graphics
- USB Port for Data Transfer

## Data Tracking

- Hours of Operation
- Cook Cycles
- Filter Cycles
- Digital Data Plate