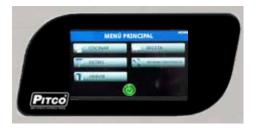

# Easy to Use Easy to Train

Part of Pitco's Integrated Oil Managment system the Infinity Touch™ control is a clear value add on to your fryers.