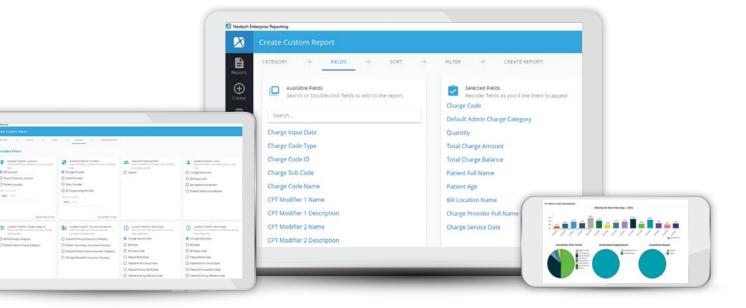

# Superior Reporting & Analytics Take Control of Your Business.

13

Nextech's superior reporting and analytics deliver insights that help you take control of your business. Enhanced reporting capabilities allow you to manipulate your data in the way that is most useful to you, while analytic dashboards display information in a visual layout to help you easily identify and manage trends within your practice.

### **Enhanced Reporting**

Run standard and custom reports with no interruption in practice management.

Schedule comprehensive reports to run and save when and where it is most convenient for you.

### **Advanced Analytics**

Use pre-built dashboards to visualize your Nextech data at a glance or drill down for more detailed analyses.

Identify trends with a comprehensive view of key metrics across financial, patient, scheduling and clinical areas of your practice.