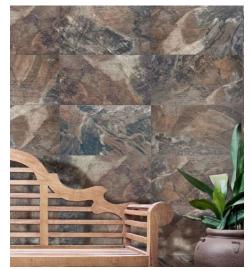

Marron

Natural

Cabin is visually inspired by the soft look of natural stone. The collection closely mirrors natural tones and textures of stone to create a remarkably realistic look. Color tones from Marron or Natural both create a sense of movement within each unique piece of tile.