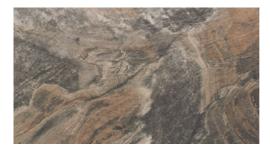

Marron

Natural

Cabin is visually inspired by the soft look of natural stone. The collection closely mirrors natural tones and textures of stone to create a remarkably realistic look. Color tones from Marron or Natural both create a sense of movement within each unique piece of tile.