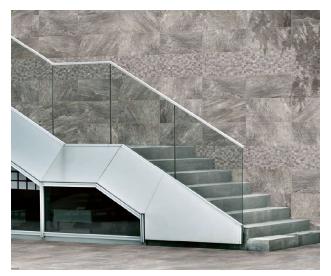

Marron

Natural

Cabin is visually inspired by the soft look of natural stone. The collection closely mirrors natural tones and textures of stone to create a remarkably realistic look. Color tones from Marron or Natural both create a sense of movement within each unique piece of tile.