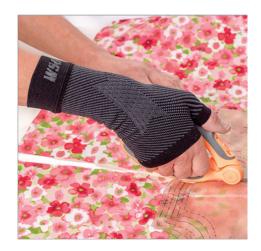

## WS6 Compression Wrist Sleeve

Carefully knitted wtih 6 zones of graduated compression, the WS6 Compression Wrist Sleeve offers medical grade support for the wrist and forearm. Use this form fitting sleeve to treat Carpal Tunnel Syndrome, Arthritis, Wrist Tendinosis and even mild de Quervain's or thumb sprains.

## **Features**

- Six zones of variable compression in this form fitting sleeve provide muscle and soft tissue support and edema control.
- Dorsal and volar gel stabilizer inserts apply concentrated carpal support and keep the sleeve properly positioned during activity.
- Ideal for othotic treatment of mild Carpal Tunnel Syndrome, Wrist Sprains and wrist or thumb Tendinitis and Tendinosis.
- Provdes excellent support without bulky wraps or heavy metal stays for improved patient compliance.
- Breathable fabric makes it comfortable for day and/or nighttime wear.