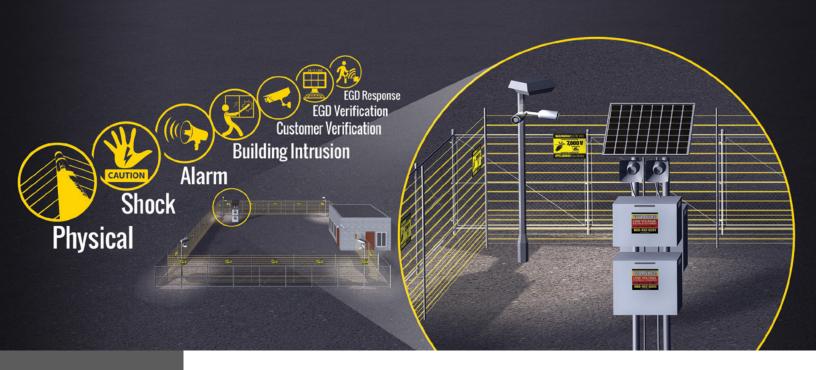

#### A Force Multiplier.

Major brands coast-to-coast depend on the deterrent value of EGD's electric security fence. The Physical, Shock and Alarm core layers of our system:

- · deter, detect and delay any criminal
- stop crime anywhere on your property
- deliver continuous security that never sleeps

The more layers you add to your security environment, the greater the power of deterrence EGD delivers. But we don't stop there. Add on any or all of our Layer, Technology and Spot Enhancements for more protection, less hassles and greater peace of mind. Better deterrence. Better accountability. Better security. That's the power of Electric Guard Dog.