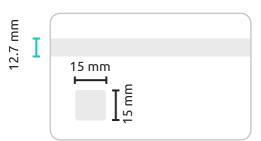

### Back of the card

Magnetic strip:

Height: 12.7mm

should spread across the width of the card.

QR code box:

**Dimension:** 15mm\*15mm