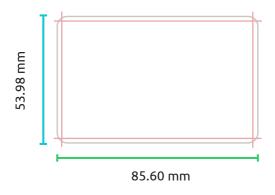

#### Card Size

**Width:** 85.60 mm **Height:** 53.98 mm

▶ Please leave a bleed of 5mm around edges. The bleed area should only have the background, do not put any artwork or text in this area.