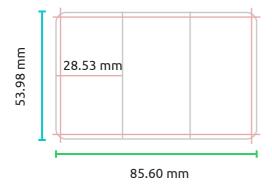

## **Card Size**

**Width:** 85.60 mm **Height:** 53.98 mm

Please leave a bleed of 5mm around edges. The bleed area should only have the background, do not put any artwork or text in this area.