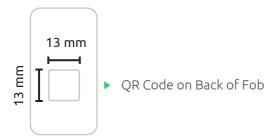

### Back of the card

QR code box:

**Dimension:** 13mm\*13mm

- We recommend to include "Download LoyLap" logo in order to get the most out of your gift card system. Your customers will be able to link their gift card to their companion mobile app.
- ► All designs should be **300 dpi minimum**. File format: .ai/.psd/ or .pdf