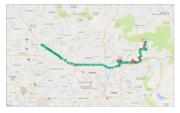

#### Route history for every trip

See every point of your driver's route, including speeding incidents, and how long they spent at each stop.