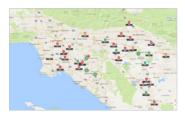

#### Real-time status with Google Maps, Traffic and Street View

Lytx Fleet Tracking works to track the status of every vehicle in your fleet, 24/7. With visibility to arrival, idle, and departure times, you can make fast decisions that can improve your fleet's productivity.

#### Find your closest driver

All customers are time-sensitive. Locating the driver closest to your service destination is a snap with Fleet Tracking—helping you respond as quickly as possible.