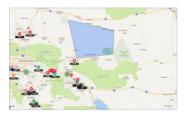

#### Set boundaries for your fleet

Custom geo-fences let you choose approved areas, routes, and business hours for your fleet. Immediate alerts notify you when vehicles break those rules.