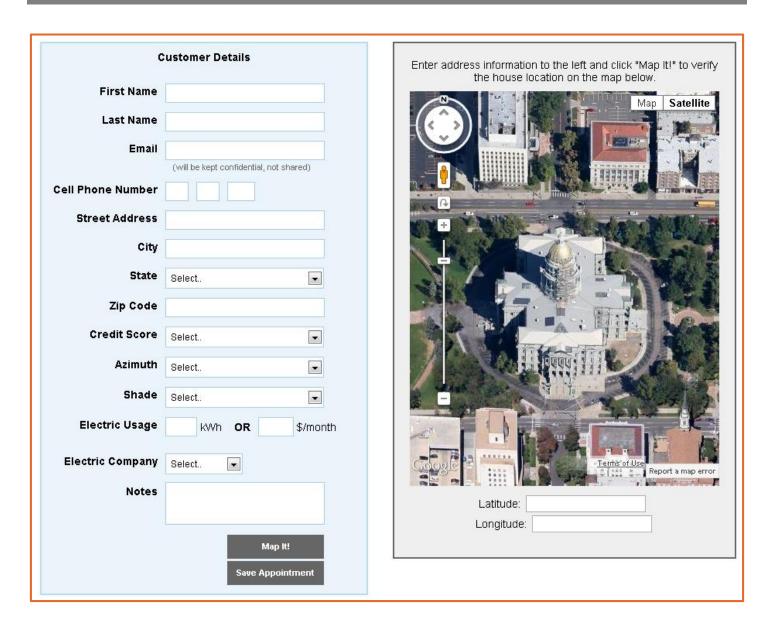

# Our Custom Work

VeilSun does a lot of custom QuickBase and QuickBase-enabled interfaces built specifically for our clients' needs. Here are just a few screenshots of our 100s of custom implementations:

# Lead Entry and Geolocation