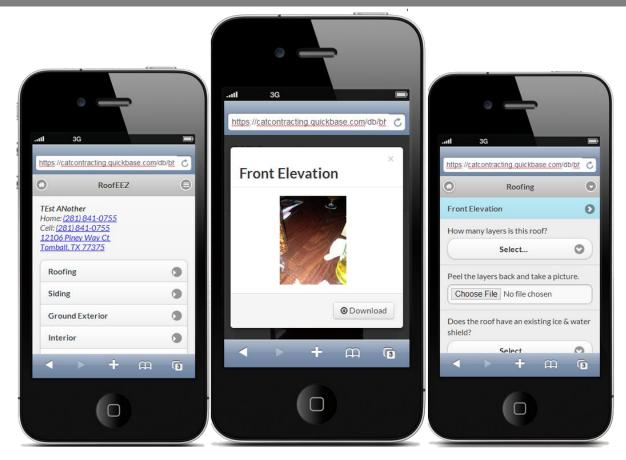

gging and dropping tasks



# **OTimesheets**

Specialized timesheet interface for QuickBase



# VeilChimp

Bi-Directional sync with MailChimp email marketing tool

# **Other Popular**



# Enterprise Data Management

Auto-archive and restore tools for enterprises with large data volume



### FileDown+

Download and organize 1,000s of documents from QuickBase in just a few clicks



### **QB** Tabs

Add tabs to any form in QuickBase



### And more...

Visit www.veilsun.com

# Our Custom Work

VeilSun does a lot of custom QuickBase and QuickBase-enabled interfaces built specifically for our clients' needs. Here are just a few screenshots of our 100s of custom implementations:

# Lead Entry and Geolocation



# Route Planning



# Custom Integrations





# QuickBase Enabled Mobile Apps



# Mobile Signatures

| CAT Contracting represent the p    | red an adjustment from their carrier, Liberty Mutual and is oroperty owner in a re-inspection process. Customer acknowervice, that CAT Contracting therefore will be used for the re | wledges that if a successf      |
|------------------------------------|--------------------------------------------------------------------------------------------------------------------------------------------------------------------------------------|---------------------------------|
| The undersigned agrees to the tern | ns of this agreement.                                                                                                                                                                |                                 |
| Custome