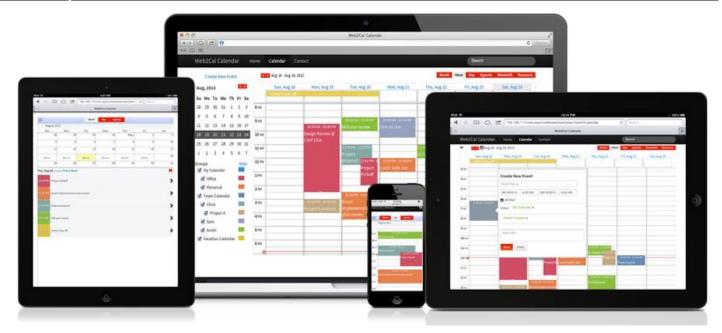

# **QScheduler**

QScheduler is a drag-and-drop scheduling and calendar interface which integrates seamlessly with your existing QuickBase application. Perfect for companies who need to quickly and easily schedule their team. Works on a laptop and on all smart devices.