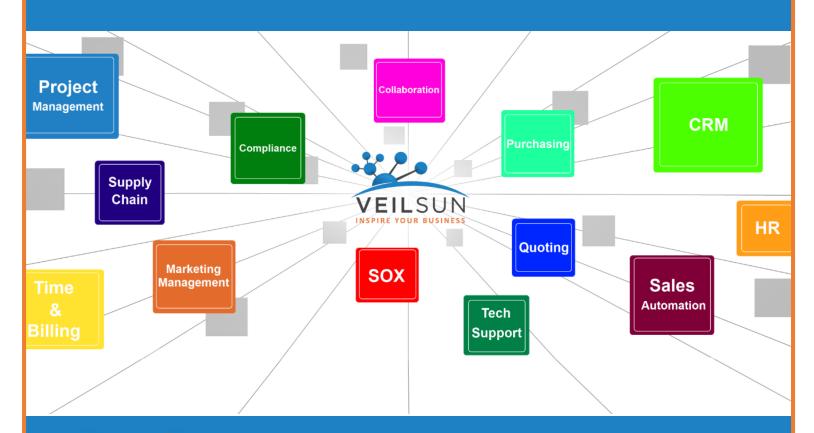

# Typical Applications

QuickBase can be used to solve many different organizational issues for small and large businesses. VeilSun has helped companies in realizing the value of QuickBase in the following areas and many more:

- A/P Management
- A/R Management
- Approval Processes
- Assembly line management
   Human Resources
- Budgeting
- Business Intelligence
- Case Management
- Cash Flow Management
- Commissions
- Compliance Management
- Content Management
- Contract management
- CRM
- Customer Portals
- Customer Satisfaction
- Document Management

- Executive Reporting
- Expense Tracking
- HIPAA compliance
- Inventory
- Invoice generation
- Issue Tracking
- IT Project Management
- IT Support
- Job Costing
- Legal
- Loan Origination
- Marketing Management
- Materials Tracking
- Medical Coding
- Order Management
- Pharma trial management

- Process Management
- Procurement
- Product Management
- Professional Service Automation
- Project Management
- Property Management
- Quoting
- Resource Management
- Revenue Forecasting
- SOX Compliance
- Strategic Objective Tracking
- Supply Chain
- Task Management
- Timesheets
- Training Management
- Vendor Management
- Work Order Management