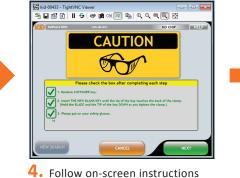

**3.** Follow on-screen instructions

Press to Stop

 • 🖬 🖬 🗈 📕 🗲 🛷 🛤 ला 💷 🔍 ९, ९, ९, 👰

-

HY-KO

Cut first side of key

HY-KO

60 Meadow Lane, Northfield, OH 44067 • 330.467.7446 • 800.896.7890 • Fax: 330.467.7442 • E-mail: cservice@hy-ko.com ©2017 Hy-Ko Products Company, All Rights Reserved. • All auto manufacturers' logos are the property of the respective auto companies, and the duplicate keys are provided by Hy-Ko.