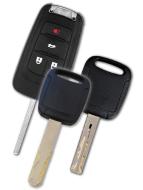

## Follow Easy Step-By-Step, On-Screen Instructions

**1.** KID<sup>®</sup> machine identifies key

2. Follow on-screen instructions

JAW A

HY-KO

國 kid-00433 - TightVNC Viewer அ日 田 臣 | || 今 | 今 第 ctrl (和) 哈」 오 오 오 전 전