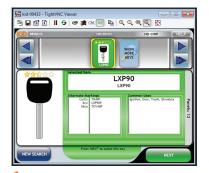

## Follow Easy Step-By-Step, On-Screen Instructions

**1.** KID<sup>®</sup> machine identifies key

2. Follow on-screen instructions

JAW A

HY-KO

國 kid-00433 - TightVNC Viewer அ日 田 臣 | || 今 | 今 第 ctrl (和) 哈」 오 오 오 전 전