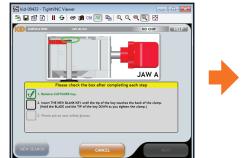

## Follow Easy Step-By-Step, On-Screen Instructions

**1.** KID<sup>®</sup> machine identifies key

2. Follow on-screen instructions

JAW A

HY-KO

國 kid-00433 - TightVNC Viewer அ日 田 臣 | || 今 | 今 第 ctrl (和) 哈」 오 오 오 전 전

**3.** Follow on-screen instructions

Press to Stop

 • 🖬 🖬 🗈 📕 🗲 🛷 🛤 ला 💷 🔍 ९, ९, ९, 👰

-

HY-KO

Cut first side of key

HY-KO

60 Meadow Lane, Northfield, OH 44067 • 330.467.7446 • 800.896.7890 • Fax: 330.467.7442 • E-mail: cservice@hy-ko.com ©2017 Hy-Ko Products Company, All Rights Reserved. • All auto manufacturers' logos are the property of the respective auto companies, and the duplicate keys are provided by Hy-Ko.