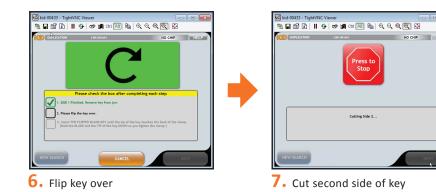

## Follow Easy Step-By-Step, On-Screen Instructions

**1.** KID<sup>®</sup> machine identifies key

2. Follow on-screen instructions

JAW A

HY-KO

國 kid-00433 - TightVNC Viewer அ日 田 臣 | || 今 | 今 第 ctrl (和) 哈」 오 오 오 전 전

**3.** Follow on-screen instructions

Press to Stop

 • 🖬 🖬 🗈 📕 🗲 🛷 🛤 ला 💷 🔍 ९, ९, ९, 👰

-

HY-KO

Cut first side of key

HY-KO

60 Meadow Lane, Northfield, OH 44067 • 330.467.7446 • 800.896.7890 • Fax: 330.467.7442 • E-mail: cservice@hy-ko.com ©2017 Hy-Ko Products Company, All Rights Reserved. • All auto manufacturers' logos are the property of the respective auto companies, and the duplicate keys are provided by Hy-Ko.