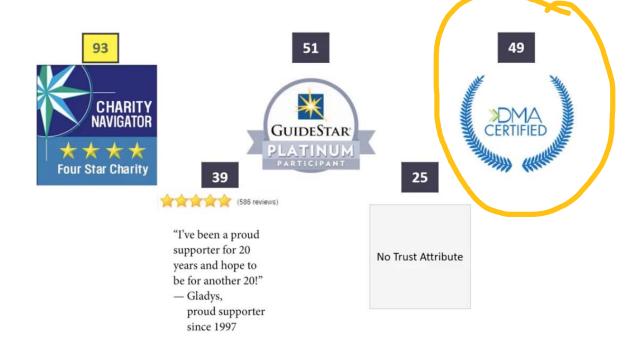

## Did They Use Third-party Endorsements?

Some trust marks are better than no trust marks. And some trust marks are better than other trust marks.