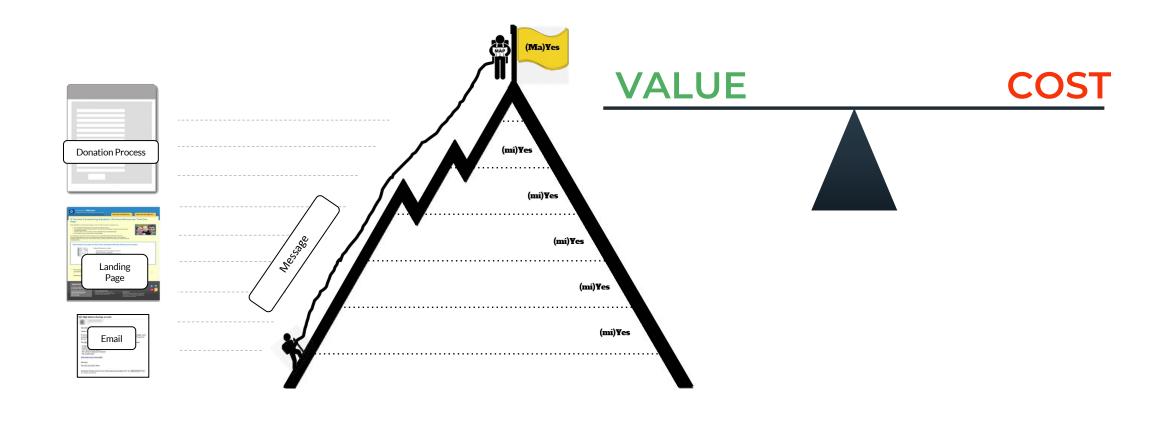

scored each organization using the same scoring system from last year's Canadian Online Fundraising Scorecard and 2014's Online Fundraising Scorecard





#### Who Is In the Study?







#### Who Is In the Study?







# WHAT WERE THE FINAL RESULTS?





#### Scores by Vertical







#### **Scores by Vertical**

EVERYONE CAN IMPROVE. (some more than others)







### Scores by Size







#### Scores by Size







#### Scores by Size







### KEY CONCEPTS.





### THERE IS A DIFFERENCE BETWEEN GIVING AND BUYING.









Investment

Involvement

Interest





Investment

Involvement

Interest







Investment Involvement Interest Interrupter Status Quo







RAISE ODONORS













RAISE DONORS







RAISE DONORS





### IT'S NOT A DONOR FUNNEL. IT IS A DONOR MOUNTAIN.





























#### VALUE

#### COST

#### The MECLABS Conversion Sequence Heuristic ©

$$C = 4m + 3v + 2(i-f) - 2a$$

**CONVERSION** 

MOTIVATION

VALUE PROPOSITION (CLARITY)

**INCENTIVE** 

**FRICTION** 

**ANXIETY** 





#### VALUE

#### COST

#### The MECLABS Conversion Sequence Heuristic ©



**CONVERSION** 

**MOTIVATION** 

VALUE PROPOSITION (CLARITY) INCENTIVE FRICTION

**ANXIETY** 





# YOU NEED DIFFERENT DONATION PAGES TO MEET DIFFERENT DONOR MOTIVATIONS.





#### Different Pages for Different Situations

#### **GENERAL**



#### **CAMPAIGN**







## Different Pages for Different Situations

#### **GENERAL**



#### **CAMPAIGN**

FOCUSED ON GENERAL

DONATION PAGE FOR

LINE OF THIS STUDY.











## **Donor Lifecycle**





FOCUSED ON A NON DONOR BECOMING A FIRS