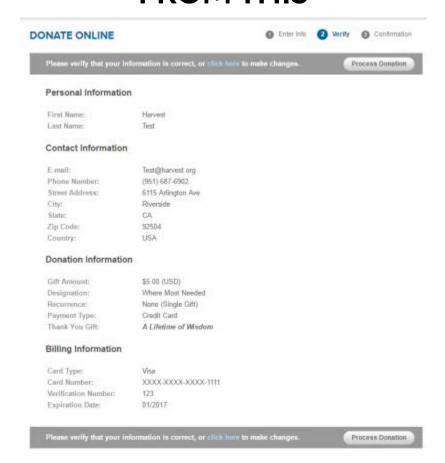

elping poor and needy people in Tijuana. You are helping young visitors to Lourdes grow in the Catholic faith. You are providing food to malnourished people in Zambia.

40/o onations

## Experiment

#### **FROM THIS**















# AND MAKE SURE YOU DON'T CUT OUT THE VALUE PROPOSITION ON MOBILE.





# 14% OF NONPROFITS REMOVED THEIR VALUE PROPOSITION FROM MOBILE.





#### **DESKTOP**





#### **MOBILE**





#### **DESKTOP**





#### **MOBILE**







# TEST YOUR GIVING PROCESS ON MOBILE AND ENSURE YOU CAN STILL SEE THE VALUE PROPOSITION.





## Types of Donation Page Friction

- 1. Field Number Friction
- 2. Field Layout Friction
- 3. Form Error Friction
- 4. Confusion Friction
- 5. Decision Friction
- 6. Device Friction
- 7. Steps Friction





## Experiment

#### **FROM THIS**





#### **TO THIS**

# Straight to Thank You Page



## How Many Pages Does It Take to Complete Your Donation?







# How Many Pages Does It Take to Complete Your Donation?







## **Could Do This**

charity: water







## **But Don't Do This**



Select 'Donate online' above and in step 3 of the process select 'Make this a recurring payment' and then chose the frequency. You then do not need to do anything else. A donation will be taken automatically on your credit or debit card with your chosen frequency. You are sent a receipt by email each time a donation is taken so you know when a donation is

taken. You retain control and, should you wish to, you can cancel the donation at any time by clicking on a link included in each donation

2. By bank transfer Most banks will allow you