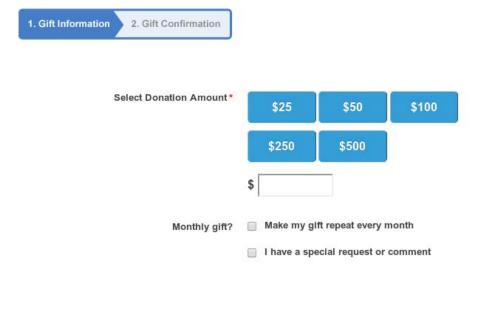

#### 1. Enter Your Donation Amount

This is a one-time gift of [\$xx above]
This is a monthly recurring gift of [\$xx above]

#### 2. Enter Your Information (It's Secure)

| irst Name           | Last Na          | ime                   |
|---------------------|------------------|-----------------------|
| Pre-filled if pos   | sible Pre-       | filled if possible    |
| Address 1           |                  |                       |
| Address 2           |                  |                       |
| City                | State            | Zip Code              |
| Email (for receipt) | Prefe            | rred Phone (optional) |
| Pre-filled if pos   | sible            |                       |
| Credit Card         | ACH Bank Account |                       |
| redit Card Number   |                  | Verification Code     |