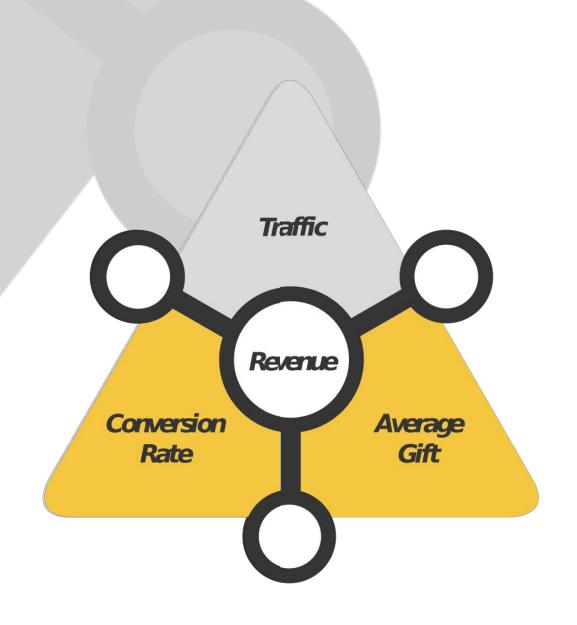

# 1. UNLEASH GENEROSITY.

There are only three ways you can really increase online revenue.

1. Get more people to your website

2. Get more people who visit to donate.

3. Inspire those that give to be more generous.

Your donation page plays a critical role in two of them.