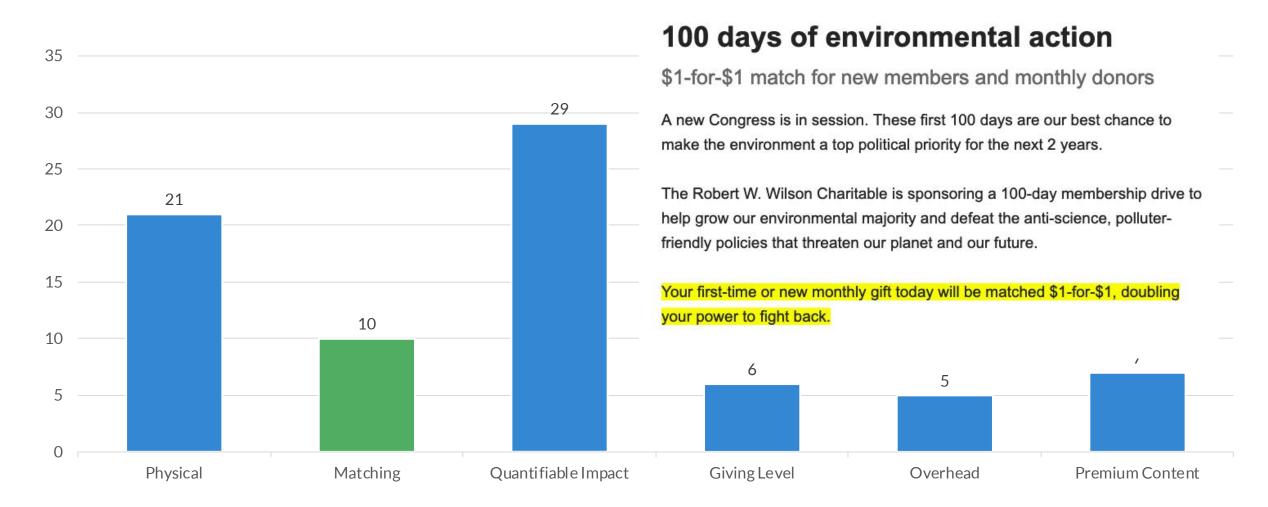

#### VALUE

#### COST

#### The MECLABS Conversion Sequence Heuristic ©

$$C = 4m + 3v + 2(i-f) - 2a$$

**CONVERSION** 

MOTIVATION

VALUE PROPOSITION (CLARITY)

**INCENTIVE** 

**FRICTION** 

**ANXIETY** 