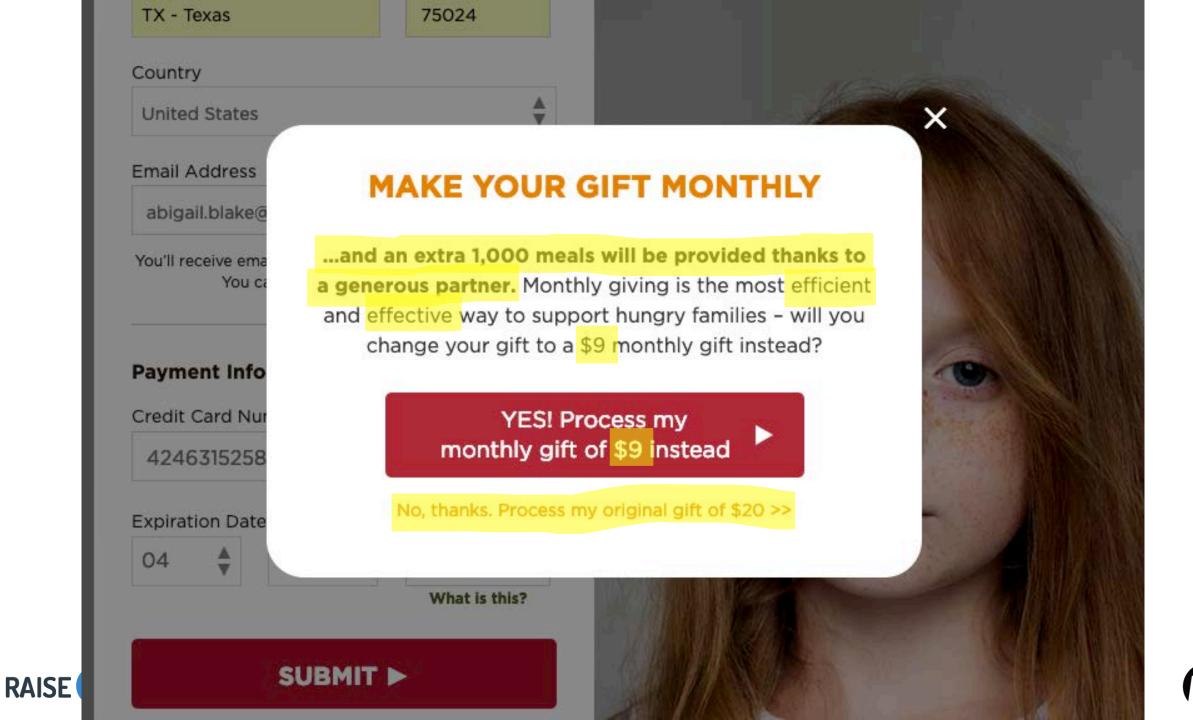

# TRY SHOWING DONORS THEIR CREDIT CARD INFORMATION IS SECURE WHEN IT MATTERS MOST.

Some trust marks are better than no trust marks. And some trust marks are better than other trust marks.