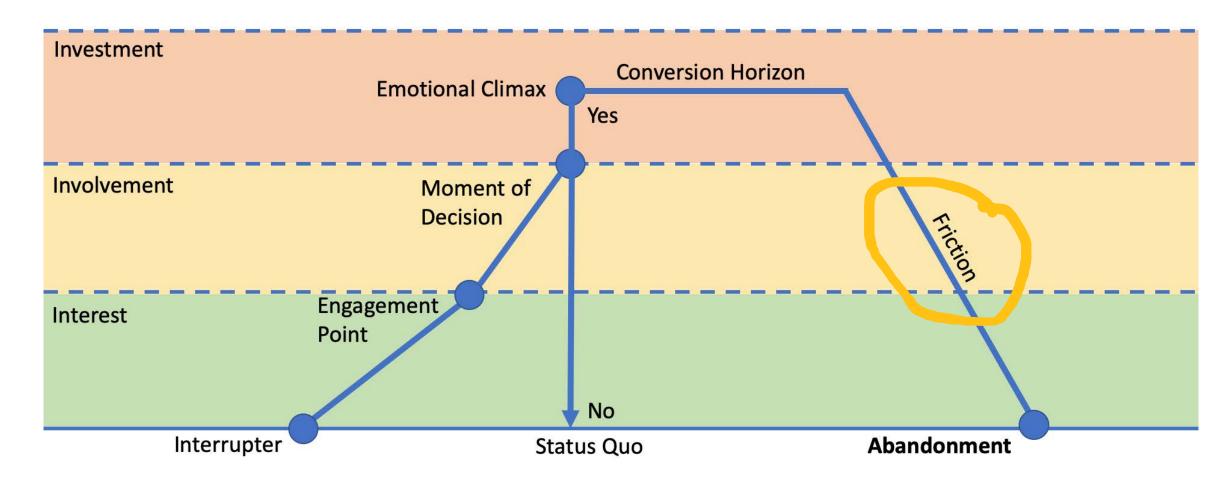

### THERE IS A DIFFERENCE BETWEEN GIVING AND BUYING.

Investment

Involvement

Interest

Investment

Involvement

Interest

Investment Involvement Interest Interrupter Status Quo

### IT'S NOT A DONOR FUNNEL. IT IS A DONOR MOUNTAIN.