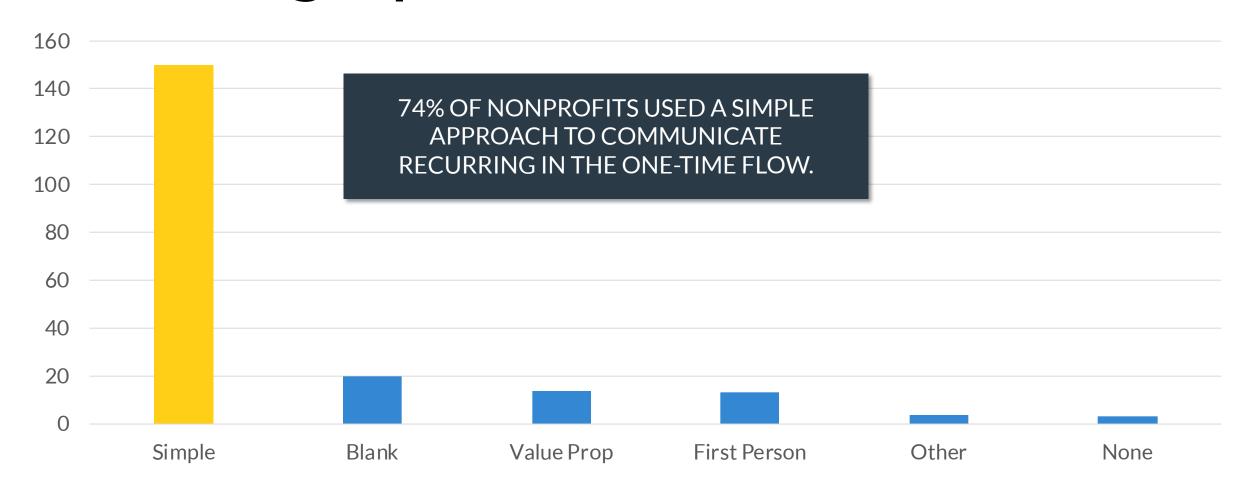

#### Where Do Experiment Ideas Come From?

- 1. Data what does your data say or suggest is a change you should make or try?
- 2. Experiments when you run experiments you'll see interesting things and ideas for additional tests
- 3. Peers seeing what others are doing can inspire ideas for you to test
- 4. Academia understanding how people make decisions, why they give, are influenced by peers, etc. can lead to testing concepts
- 5. Association seeing what for-profit organizations, real estate agents, or sports teams are doing