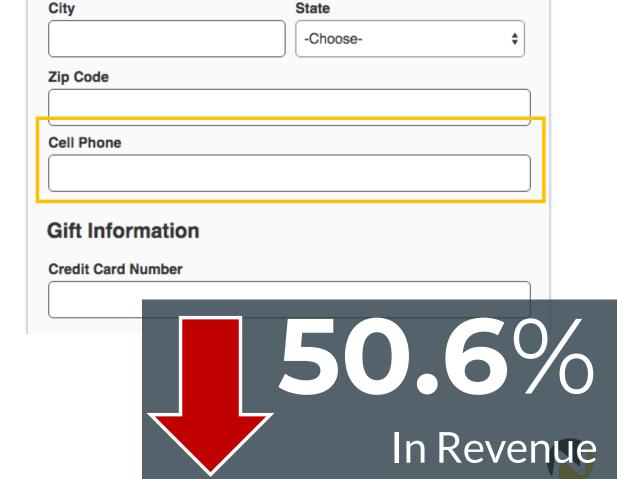

# TRY SHOWING DONORS THEIR CREDIT CARD INFORMATION IS SECURE WHEN IT MATTERS MOST.

Some trust marks are better than no trust marks. And some trust marks are better than other trust marks.