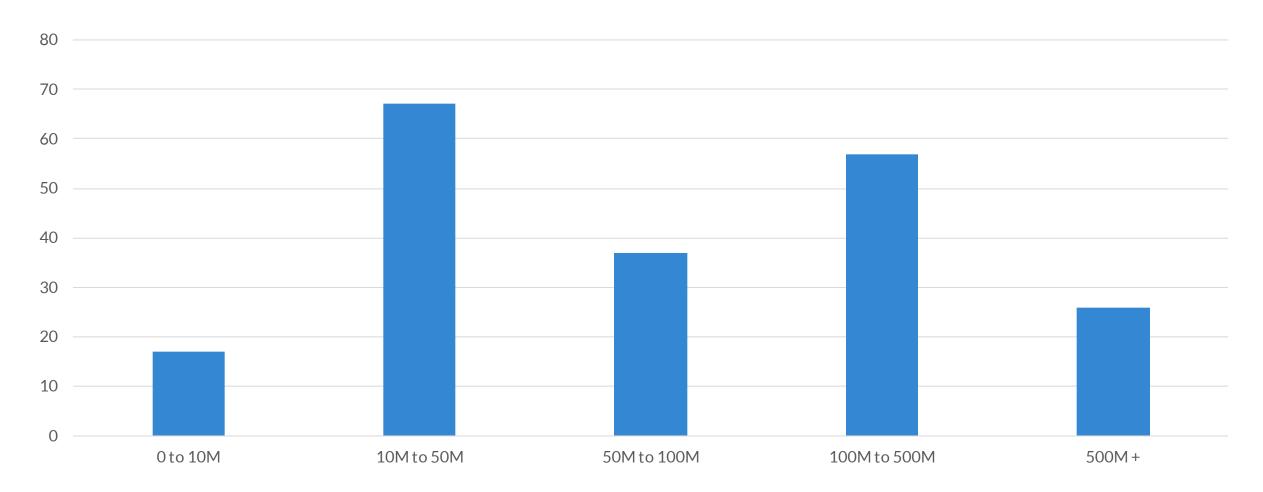

d the 204 organizations we wanted to include across 12 verticals, collected key info like their website URL, revenue and fundraising expense from their 990's, created a name and email persona for each organization and put it all in a spreadsheet
- 2. From February 27 to March 4 2019, we visited the homepage of each of the 204 non-profit organizations, found the donate button, and went on to complete a \$20 donation
- 3. During that process, we answered 27 different questions related to the giving process and 5 related to the thank you/confirmation page
- 4. We then analyzed and scored each organization using the same scoring system from last year's Canadian Online Fundraising Scorecard and 2014's Online Fundraising Scorecard





#### Who Is In the Study?







#### Who Is In the Study?







# WHAT WERE THE FINAL RESULTS?





#### Scores by Vertical







#### **Scores by Vertical**

EVERYONE CAN IMPROVE. (some more than others)







### Scores by Size







#### Scores by Size







#### Scores by Size







### KEY CONCEPTS.





### THERE IS A DIFFERENCE BETWEEN GIVING AND BUYING.









Investment

Involvement

Interest





Investment

Involvement

Interest







Investment Involvement Interest Interrupter Status Quo







RAISE ODONORS













RAISE DONORS







RAISE DONORS





### IT'S NOT A DONOR FUNNEL. IT IS A DONOR MOUNTAIN.





























#### VALUE

#### COST

#### The MECLABS Conversion Sequence Heuristic ©

$$C = 4m + 3v + 2(i-f) - 2a$$

**CONVERSION** 

MOTIVATION

VALUE PROPOSITION (CLARITY)

**INCENTIVE** 

**FRICTION**