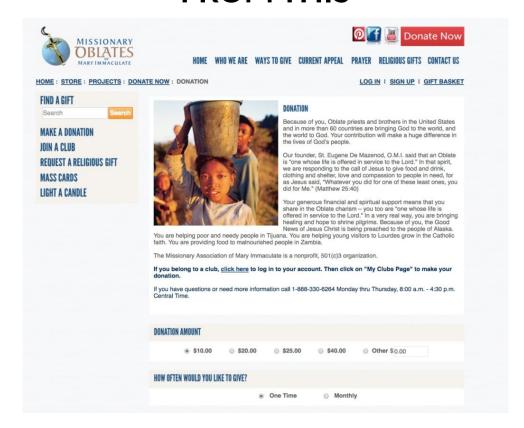

#### **OR LIKE THIS**

| The Nature<br>Conservancy                 |                                                    |                                     | BBB. Norton                                                                                                                                                                                    |
|-------------------------------------------|----------------------------------------------------|-------------------------------------|------------------------------------------------------------------------------------------------------------------------------------------------------------------------------------------------|
| Stand up fr<br>mile restor<br>take action |                                                    |                                     |                                                                                                                                                                                                |
| Enter Your                                | Gift Amount                                        |                                     | Your gift helps                                                                                                                                                                                |
| \$50                                      | \$100 \$250                                        | \$500                               | Advance Science.                                                                                                                                                                               |
| \$5,000                                   | \$10,000 Other                                     |                                     | From regrowing coral reefs to finding<br>climate change solutions, your donation<br>helps push conservation science to new<br>limits.                                                          |
| processing<br>donation go                 | help cover costs and Pleas<br>fees to make my \$10 | se charge my total gift of:<br>3.00 | Foster Collaboration.  Together with communities, governments, businesses and nonprofits, we work to grow conservation funding and establish environmentally conscious practices.              |
| Your Billing                              | Information                                        |                                     | Make a Global Impact.                                                                                                                                                                          |
| * First Name:                             |                                                    |                                     | With scientists on the ground in more<br>than 72 countries around the world,<br>your gift helps to effectively conserve<br>the most ecologically important lands,<br>oceans, lakes and rivers. |
| * Last Name:                              |                                                    |                                     | ▲ Shape Practical Policies.                                                                                                                                                                    |
| * Address Line                            | 1;                                                 |                                     | By leveraging our scientific results, we help shape policies that limit pollution, prevent habitat loss and promote biodiversity on a global scale.                                            |
| Address Line 2                            |                                                    |                                     | Safeguard Nature.                                                                                                                                                                              |
| * City:                                   |                                                    |                                     | With your support, we work tirelessly to defend natural resources, protect endangered species, keep our drinking water clean and preserve nature.                                              |
| * State/Provinc                           | ee;                                                |                                     |                                                                                                                                                                                                |
| * ZIP/Postal Co                           |                                                    |                                     | Alternate Ways to Give  By Mail: The Nature Conservancy Attn: Treasury                                                                                                                         |