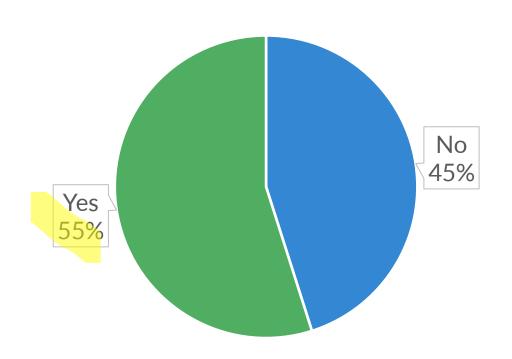

|                |
| Email       | _              |
|             |                |
| Address     |                |
| Street      | Unit           |
| Search      |                |
| City        | State/Province |
|             |                |
| Country     | Zip/Postal     |
|             |                |









# SHOW DONORS A MISSED FIELD OR ERROR BEFORE THEY GET TO THE END/BOTTOM AND CLICK ON.





## Types of Donation Page Friction

- 1. Field Number Friction
- 2. Field Layout Friction
- 3. Form Error Friction
- 4. Confusion Friction
- 5. Decision Friction
- 6. Device Friction
- 7. Steps Friction





## Experiment

#### **FROM THIS**



#### **TO THIS**





## **Unnecessary Links & Distractions**

**MENU & NAVIGATION DISTRACTION?** 

**MULTIPLE CALLS TO ACTION?** 









## **Confusion Friction**

#### **NOT THIS**



#### Donate

Your Gift will be put to use immediately to provide food for hungry people in our community. Thank you for your support of the Greater Chicago Food Depository.

Honor someone with a tribute or memorial gift →

## SELECT A DONATION AMOUNT \$50 \$100 \$250 \$1,000 OTHER Your donation can help provide 300 meals for people in our community. RECURRING GIFT Make this a monthly recurring gift. CONTACT DETAILS All fields are required unless noted. FIRST NAME M.J. (optional) LAST NAME

PHONE (optional)

#### **BUT THIS**







#### STATE ADDITIONAL NOTES (optional)

### ion

#### PAYMENT METHOD

| CARD NUMBER   | 2       |             |
|---------------|---------|-------------|
|               |         |             |
| EXPIRATI