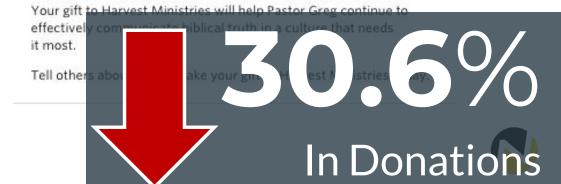

# 83% OF PEOPLE WHO CLICK DONATE DO NOT END UP MAKING A DONATION.

#### Website main donation page conversion rate