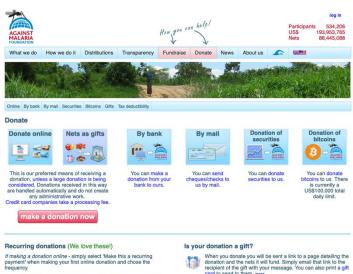

# YOU NEED DIFFERENT DONATION PAGES TO MEET DIFFERENT DONOR MOTIVATIONS.

#### Different Pages for Different Situations

#### **GENERAL**

#### **CAMPAIGN**