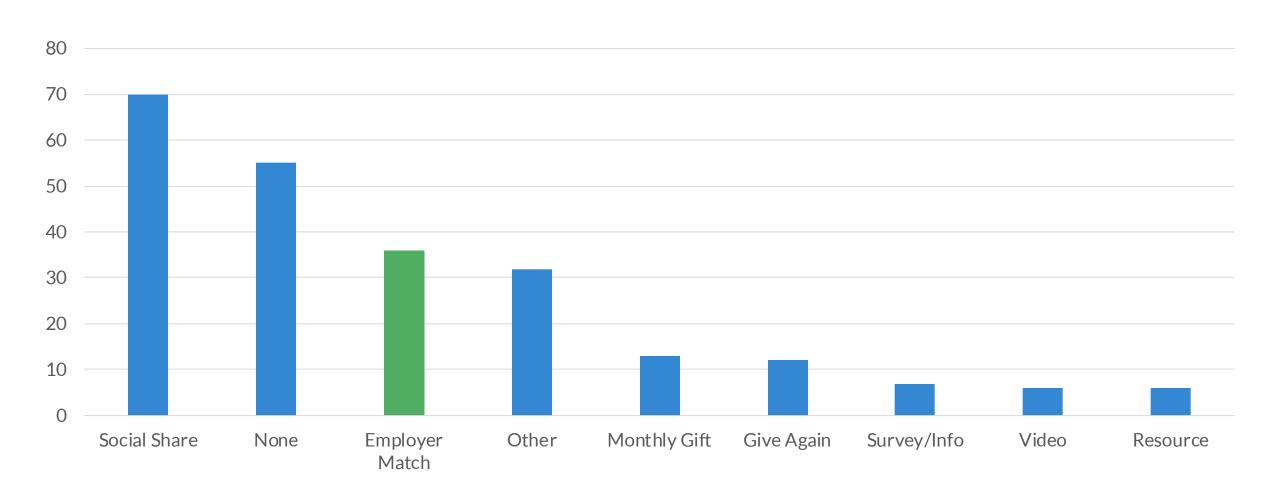

## Did They Use Third-party Endorsements?

Some trust marks are better than no trust marks. And some trust marks are better than other trust marks.