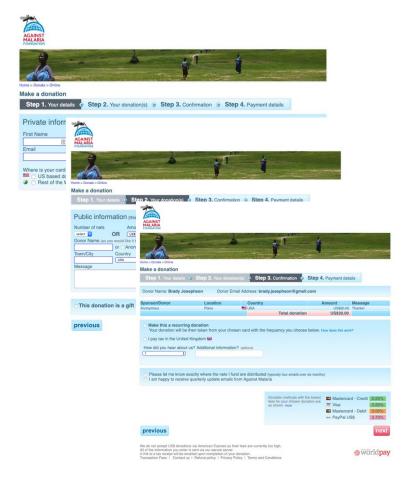

AgainstMalaria)

#### Gift Aid (UK donors only)

If you pay UK tax\* you can make a Gift Aid declaration and we will be able to claim 25% from the British Government on top of your donation and it won't cost you a penny! If you donate online you can simply tick the Gift Aid box during the donation process, otherwise you can find a gift aid form on the bank transfer or mail pages. You need to have paid UK income tax and/or capital gains tax at least equal to the 25% that we will claim.

#### Tax repayments - UK tax payers

Should you so elect, HMR&C will pay direct to us any tax repayments that you may be due. Simply fill in the SA100 form including our unique code 'WAT04WG' and send it to your tax office together with your tax return and the repayment will be routed to us. Please contact









# TRY TO LIMIT THE NUMBER OF STEPS IN A GIVING SEQUENCE AND REMOVE ANY 'ARE YOU SURE' PAGES.





## VALUE

## COST

### The MECLABS Conversion Sequence Heuristic ©

$$C = 4m + 3v + 2(i-f) - 2a$$

CONVERSION

**MOTIVATION** 

VALUE PROPOSITION (CLARITY) INCENTIVE

FRICTION

**ANXIETY** 





## VALUE

## COST

### The MECLABS Conversion Sequence Heuristic ©



**CONVERSION** 

**MOTIVATION** 

VALUE PROPOSITION (CLARITY)

INCENTIVE

**FRICTION** 

**ANXIETY** 





# Increase The Chance Of Conversion By Reducing Friction.







## The Donor Mountain







# IF I AM YOUR IDEAL DONOR, WHY SHOULD I GIVE TO YOU RATHER THAN SOME OTHER ORGANIZTION OR NOT AT ALL?









• Do they want it?





Do they want it? APPEAL.





- Do they want it? APPEAL.
- Can they get it anywhere else?