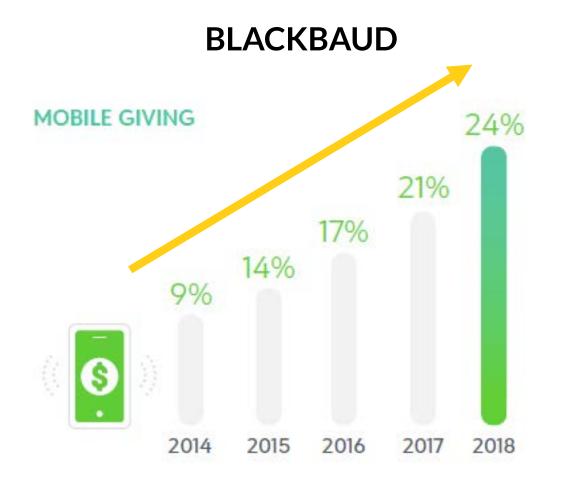

3151 (metro) Fax: (214) 754-0635

Member/Audience Services

3000 Harry Hines Boulevard Dallas, Texas 75201 (map/directions) Phone: (214) 740-9272 | (972) 263-3151, ext. 272 (metro)

#### Information

Choose from the following options:

- \* Renew Membership/Make Additional Gift
- Update My Membership
- \* Member Rewards
- Where Are My Thank You Gifts?
- Why Am I Getting A Renewal Notice When I Just Renewed My Membership?





## How Do You Decide?







# TRY REDUCING THE DECISIONS DONORS NEED TO MAKE AND/OR CLEARLY PRIORTIZE ONE FOR THEM.





## Types of Donation Page Friction

- 1. Field Number Friction
- 2. Field Layout Friction
- 3. Form Error Friction
- 4. Confusion Friction
- 5. Decision Friction
- 6. Device Friction
- 7. Steps Friction





## Mobile Is and Increasingly Crucial.



#### M + R BENCHMARKS







## 6% OF NONPROFIT DONATION PAGES WERE NOT OPTIMIZED FOR MOBILE.





### **Device Friction**

#### **NOT THIS**



If making a donation by bank transfer - most banks will allow you to specify if it is a recurring donation and with what frequency.

#### Are you donating to someone's fundraising page?

Find their page first

#### AMF as a beneficiary of a will

If you would like to make a bequest to AMF in your will then the details you need to include will depend upon the jurisdiction you are in. You can find the charity details for your particular country on our charity status page (if your country is not listed please use the UK details). The contact details to include should be those for Rob Mather as shown on our contact us page. If you would like to cont