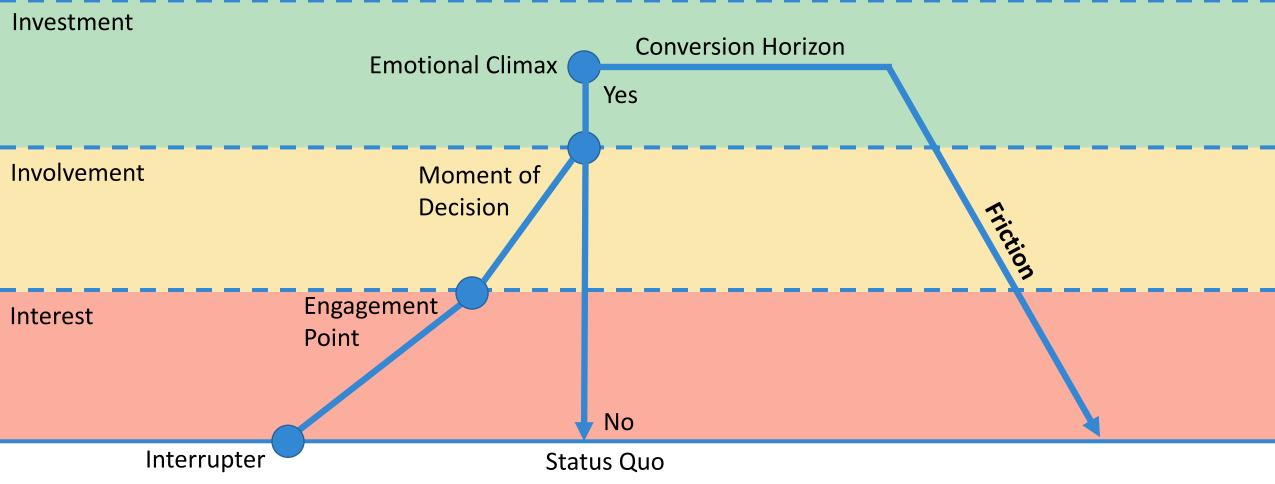

### THERE IS A DIFFERENCE BETWEEN GIVING AND BUYING.

Investment

Involvement

Interest

Investment

Involvement

Interest

Investment Involvement Interest Interrupter Status Quo

### IT'S NOT A DONOR FUNNEL. IT IS A DONOR MOUNTAIN.