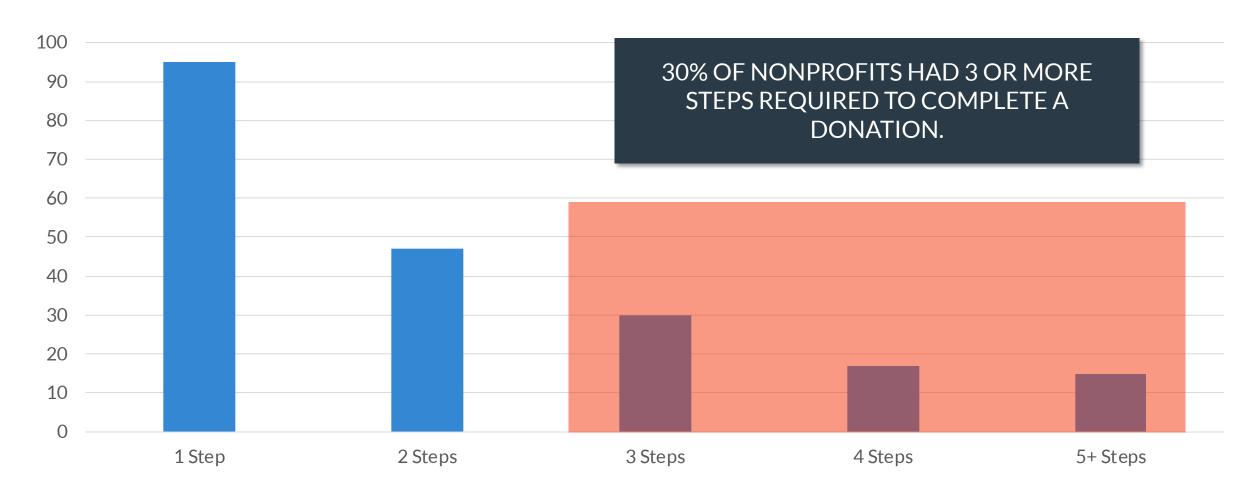

# 83% OF PEOPLE WHO CLICK DONATE DO NOT END UP MAKING A DONATION.

#### Website main donation page conversion rate