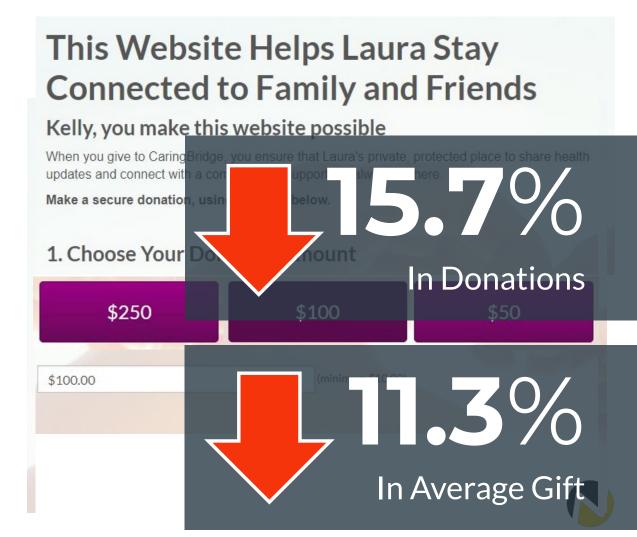

|

| Credit Card        | ACH Bank Account |                   |   |
|--------------------|------------------|-------------------|---|
| Credit Card Number |                  | Verification Code |   |
|                    |                  |                   | 1 |
| Expire Month /     | Expire Year      |                   |   |

## Reverse Your Gift Array?

#### **ORIGINAL**

#### This Website Helps Laura Stay **Connected to Family and Friends** Kelly, you make this website possible When you give to CaringBridge, you ensure that Laura's private, protected place to share health updates and connect with a community of support will always be here. Make a secure donation, using the form below. 1. Choose Your Donation Amount \$50 \$100 \$250 \$100.00 (minimum \$10.00)

#### **TREATMENT**





## **Use Good Buttons for Your Array?**

#### **NOT THIS**



#### **BUT THIS**







## Have a Gift Array?

#### **CONTROL**



#### **TREATMENT**



## Where/Who to Use an Open Field?



RAISE OD DONORS



## WHO IS DOING IT WELL?

- A Lot of People





## Scores by Vertical







## **Environment Organization Growth**

#### Change in online revenue

| All ▼ Vi                | iew as table | •       |
|-------------------------|--------------|---------|
|                         | 2016-17      | 2017-18 |
| All                     | 23%          | 1%      |
| Cultural                | 29%          | 1%      |
| Environmental           | 20%          | 6%      |
| Health                  | 14%          | -5%     |
| Hunger/Poverty          | 23%          | 0%      |
| Internationa