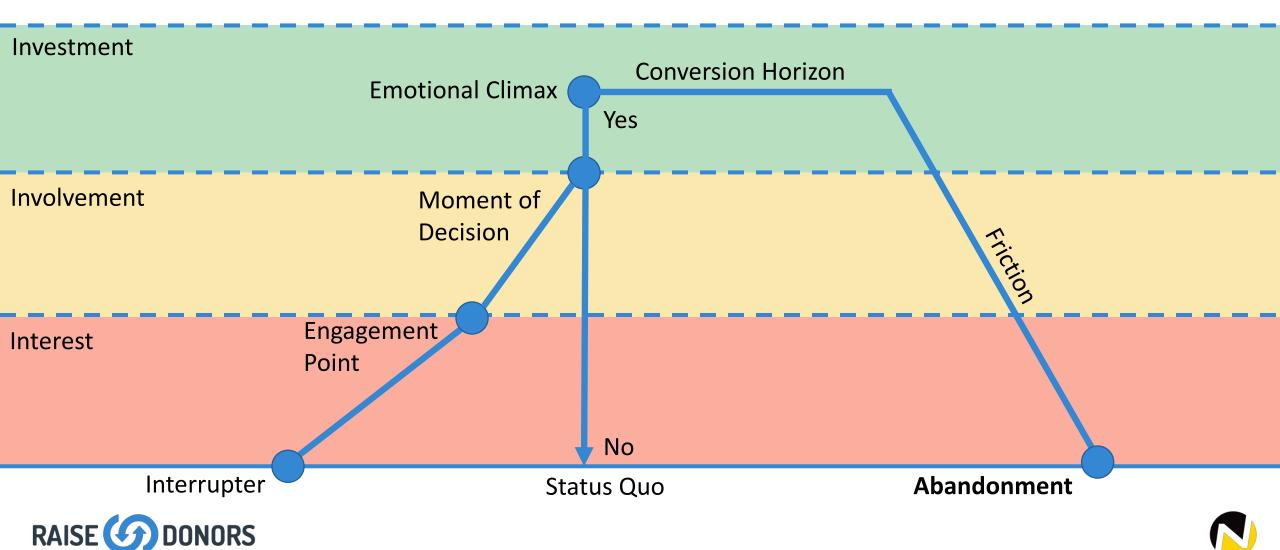

### THERE IS A DIFFERENCE BETWEEN GIVING AND BUYING.

Investment

Involvement

Interest

Investment

Involvement

Interest

Investment Involvement Interest Interrupter Status Quo

### IT'S NOT A DONOR FUNNEL. IT IS A DONOR MOUNTAIN.