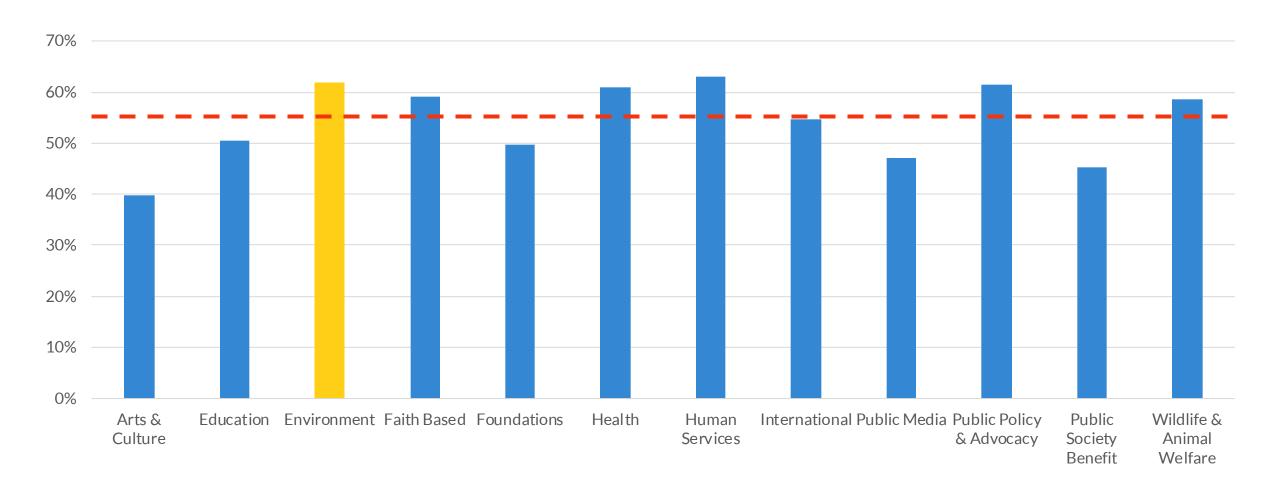

#### Scores by Vertical

#### **Scores by Vertical**

EVERYONE CAN IMPROVE. (some more than others)