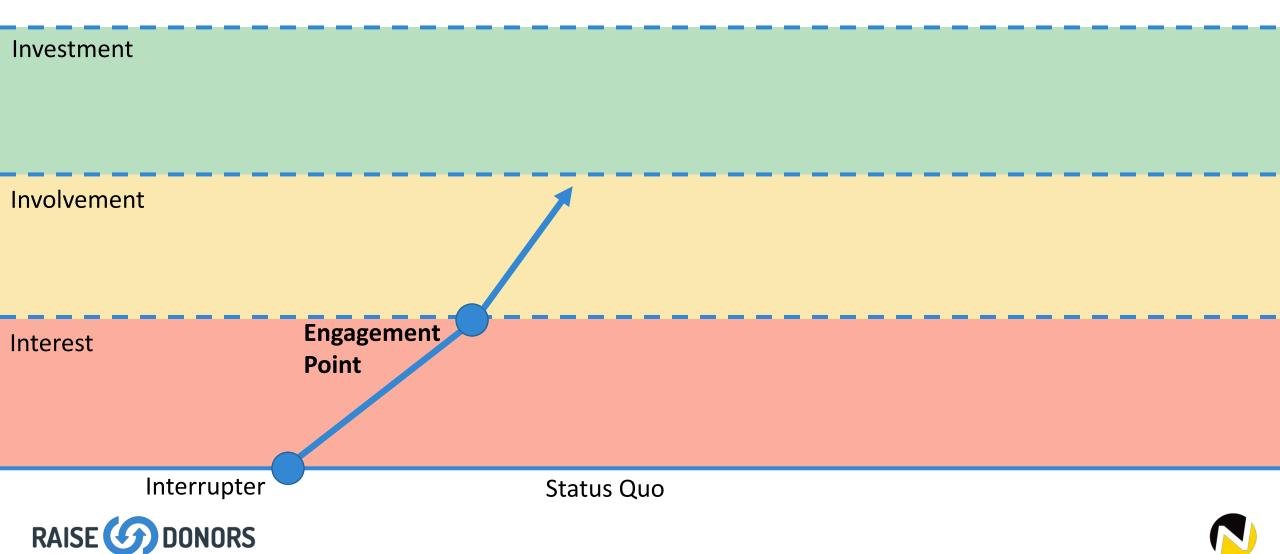

### THERE IS A DIFFERENCE BETWEEN GIVING AND BUYING.

Investment

Involvement

Interest

Investment

Involvement

Interest

Investment Involvement Interest Interrupter Status Quo

### IT'S NOT A DONOR FUNNEL. IT IS A DONOR MOUNTAIN.