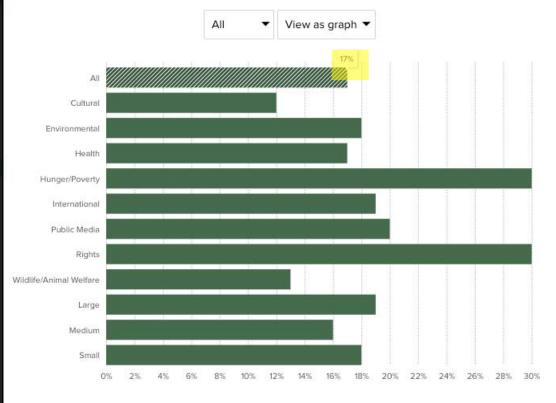

#### Scores by Vertical

#### **Scores by Vertical**

EVERYONE CAN IMPROVE. (some more than others)

### Scores by Size

#### Scores by Size