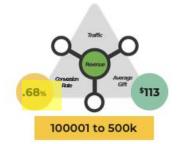

## **Conversion Rates**

10% 12% 14% 16% 18% 20% 22% 24% 26% 28% 30%

# 83% OF PEOPLE WHO CLICK DONATE DO NOT END UP MAKING A DONATION.

#### Website main donation page conversion rate