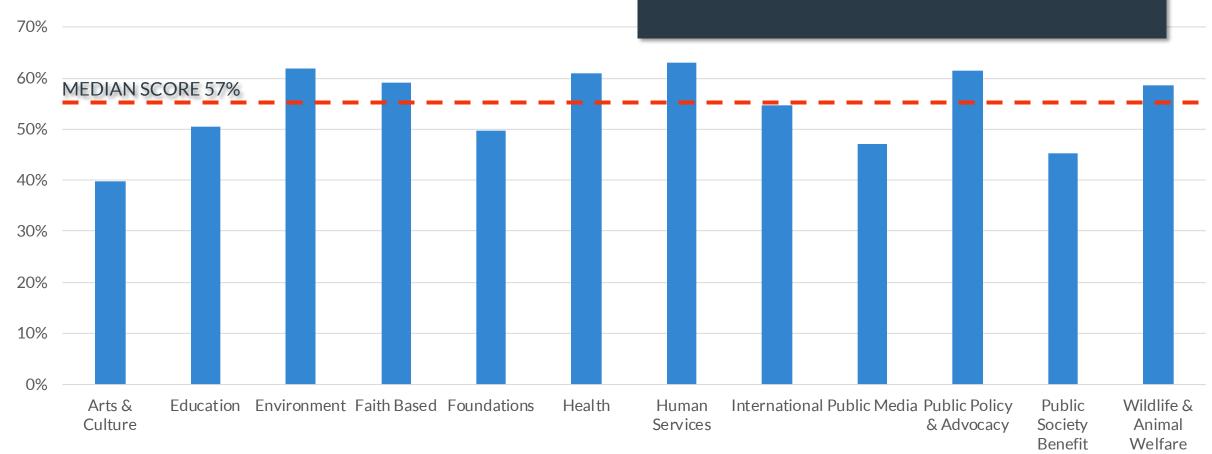

#### Scores by Vertical

#### **Scores by Vertical**

EVERYONE CAN IMPROVE. (some more than others)