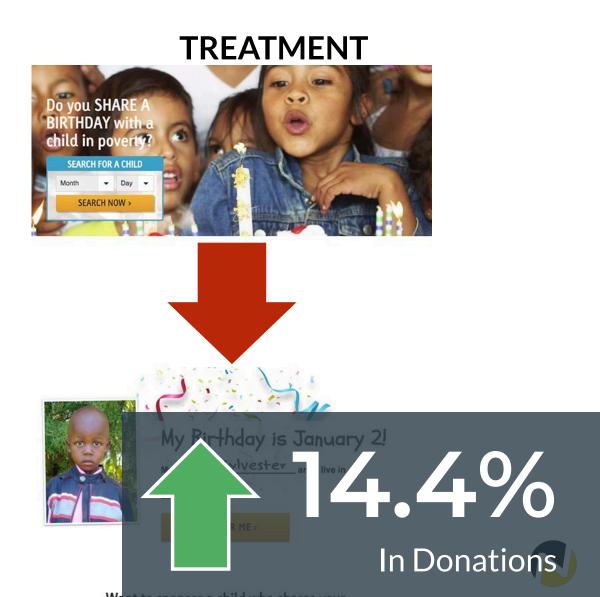

Wounded Warrior Project PO Box 758517 Topeka, Kansas 66675-8517



\$30 MONTHLY

Please allow 4 - 6 weeks for your gift to arrive.



This donation is on behalf of a company.



■ Uncheck if billing address is not the same as donor address.

By clicking donate, your gift will be processed.

the email address you provided.

ID2019 Wounded Warrior Project | Privacy Policy | Terms of Use | State Notice: Wounded Warrior Project is a tax-exempt 501(C)(3) nonprofit organization.





## REMOVE ANY/ALL DISTRACTING LINKS AND CONFLICTING CALLS TO ACTION.





## Types of Donation Page Friction

- 1. Field Number Friction
- 2. Field Layout Friction
- 3. Form Error Friction
- 4. Confusion Friction
- 5. Decision Friction
- 6. Device Friction
- 7. Steps Friction





## Limiting Decision Friction





## How Do You Decide?



WATCH

DONATE

BOI Y D D A Q

#### GO PUBLIC. SUPPORT KERA.

DONATE TO KERA TV

DONATE TO KERA RADIO

KERA/KXT is a 501(c)3 not-for-profit public media organization. Nearly 70 percent of KERA's annual funding is provided by generous individuals, foundations and corporations.



MATCHING GIFTS



STOCKS AND MUTUAL **FUNDS** 



DONATE YOUR VEHICLE



**BECOME A VOLUNTEER** 









Gifts of all sizes help to ensure that KERA remains a relevant, vital and celebrated community resource for all North Texans. KERA serves this community through five public broadcasting stations - KERA TV, KERA FM, KXT 91.7 FM, KERA Create and KERA Kids 24/7. Your commitment to high-quality public media ensures educational and cultural programs that strengthen our community and improve