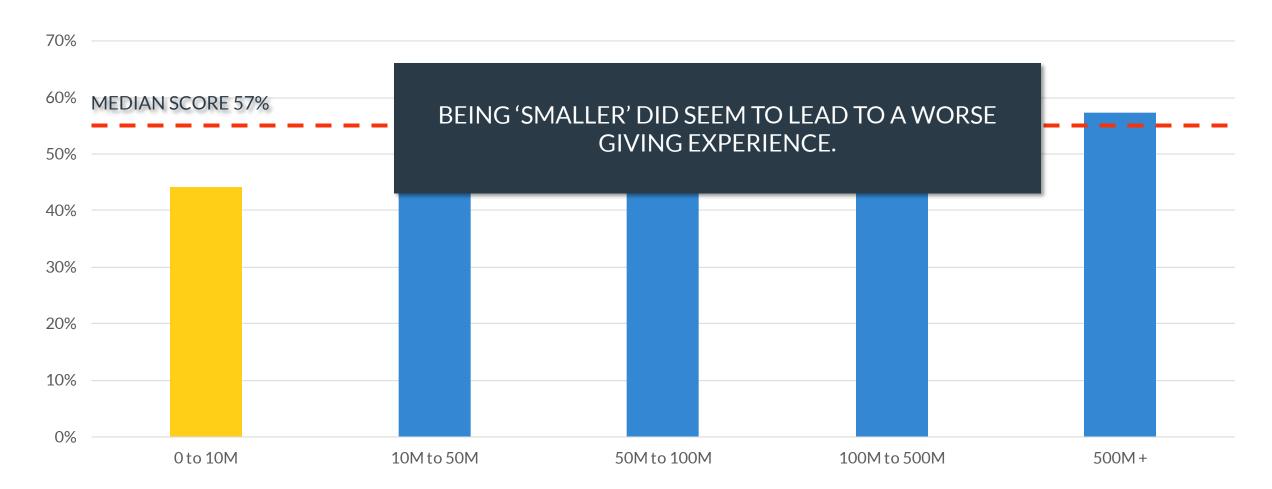

rganization and put it all in a spreadsheet
- 2. From February 27 to March 4 2019, we visited the homepage of each of the 204 non-profit organizations, found the donate button, and went on to complete a \$20 donation
- 3. During that process, we answered 27 different questions related to the giving process and 5 related to the thank you/confirmation page
- 4. We then analyzed and scored each organization using the same scoring system from last year's Canadian Online Fundraising Scorecard and 2014's Online Fundraising Scorecard





#### Who Is In the Study?







#### Who Is In the Study?







# WHAT WERE THE FINAL RESULTS?





#### Scores by Vertical







#### **Scores by Vertical**

EVERYONE CAN IMPROVE. (some more than others)







### Scores by Size







#### Scores by Size







#### Scores by Size







### KEY CONCEPTS.





### THERE IS A DIFFERENCE BETWEEN GIVING AND BUYING.









Investment

Involvement

Interest





Investment

Involvement

Interest







Investment Involvement Interest Interrupter Status Quo







RAISE ODONORS













RAISE DONORS







RAISE DONORS





### IT'S NOT A DONOR FUNNEL. IT IS A DONOR MOUNTAIN.





























#### VALUE

#### COST

#### The MECLABS Conversion Sequence Heuristic ©

$$C = 4m + 3v + 2(i-f) - 2a$$

**CONVERSION** 

MOTIVATION

VALUE PROPOSITION (CLARITY)

**INCENTIVE** 

**FRICTION** 

**ANXIETY** 





#### VALUE

#### COST

#### The MECLABS Conversion Sequence Heuristic ©



**CONVERSION** 

**MOTIVATION** 

VALUE PROPOSITION (CLARITY) INCENTIVE FRICTION

**ANXIETY** 





# YOU N