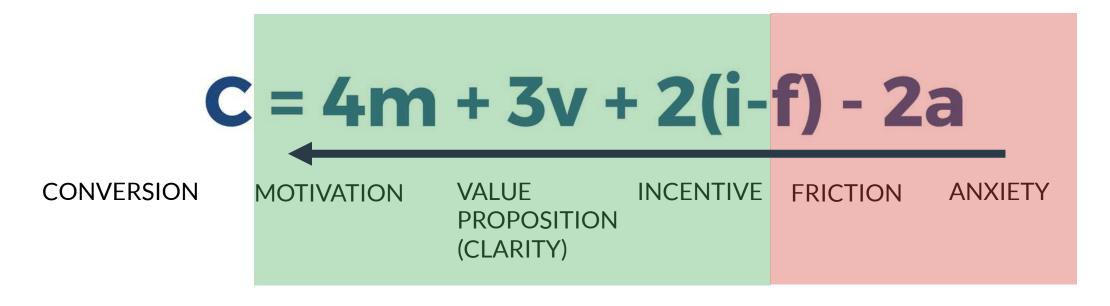

#### The MECLABS Conversion Sequence Heuristic ©

$$C = 4m + 3v + 2(i-f) - 2a$$

**CONVERSION** 

MOTIVATION

VALUE PROPOSITION (CLARITY)

**INCENTIVE** 

**FRICTION** 

**ANXIETY** 