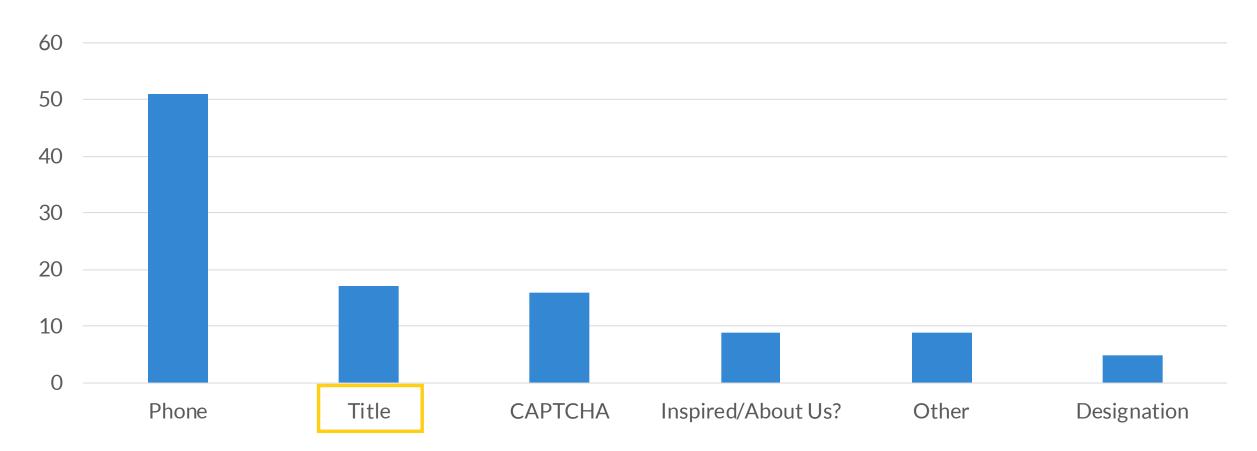

### We Became Donors and Tracked the Giving Experience

- Identified the 204 organizations we wanted to include across 12 verticals, collected key info like their website URL, revenue and fundraising expense from their 990's, created a name and email persona for each organization and put it all in a spreadsheet
- 2. From February 27 to March 4 2019, we visited the homepage of each of the 204 non-profit organizations, found the donate button, and went on to complete a \$20 donation
- 3. During that process, we answered 27 different questions related to the giving process and 5 related to the thank you/confirmation page
- 4. We then analyzed and scored each organization using the same scoring system from last year's Canadian Online Fundraising Scorecard and 2014's Online Fundraising Scorecard