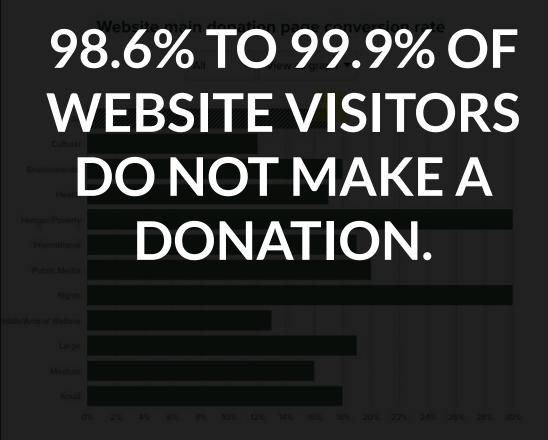

# 83% OF PEOPLE WHO CLICK DONATE DO NOT END UP MAKING A DONATION.

#### Website main donation page conversion rate