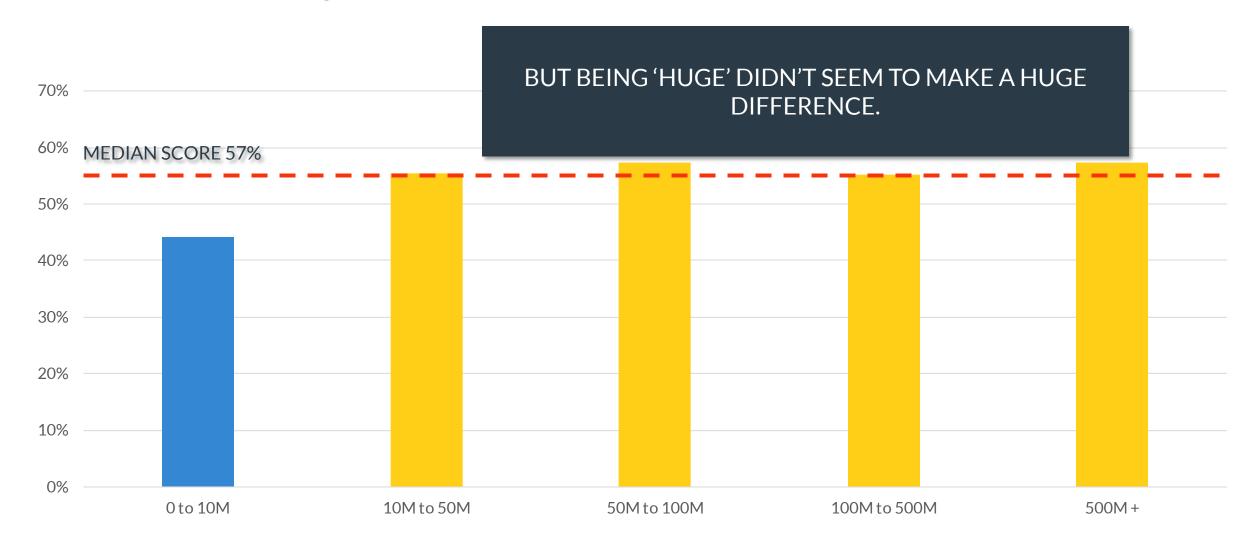

in a spreadsheet
- 2. From February 27 to March 4 2019, we visited the homepage of each of the 204 non-profit organizations, found the donate button, and went on to complete a \$20 donation
- 3. During that process, we answered 27 different questions related to the giving process and 5 related to the thank you/confirmation page
- 4. We then analyzed and scored each organization using the same scoring system from last year's Canadian Online Fundraising Scorecard and 2014's Online Fundraising Scorecard





#### Who Is In the Study?







#### Who Is In the Study?







# WHAT WERE THE FINAL RESULTS?





#### Scores by Vertical







#### **Scores by Vertical**

EVERYONE CAN IMPROVE. (some more than others)







### Scores by Size







#### Scores by Size







#### Scores by Size







### KEY CONCEPTS.





### THERE IS A DIFFERENCE BETWEEN GIVING AND BUYING.









Investment

Involvement

Interest





Investment

Involvement

Interest







Investment Involvement Interest Interrupter Status Quo







RAISE ODONORS













RAISE DONORS







RAISE DONORS





### IT'S NOT A DONOR FUNNEL. IT IS A DONOR MOUNTAIN.





























#### VALUE

#### COST

#### The MECLABS Conversion Sequence Heuristic ©

$$C = 4m + 3v + 2(i-f) - 2a$$

**CONVERSION** 

MOTIVATION

VALUE PROPOSITION (CLARITY)

**INCENTIVE** 

**FRICTION** 

**ANXIETY** 





#### VALUE

#### COST

#### The MECLABS Conversion Sequence Heuristic ©



**CONVERSION** 

**MOTIVATION** 

VALUE PROPOSITION (CLARITY) INCENTIVE FRICTION

**ANXIETY** 





# YOU NEED DIFFERENT DONATION PAGE