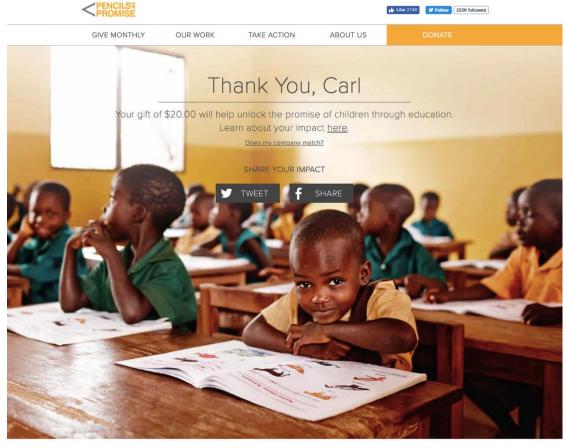

Your gift is going to help impact [this specific change] that we already talked about. This is just a small reinforcement. DONORS

Log