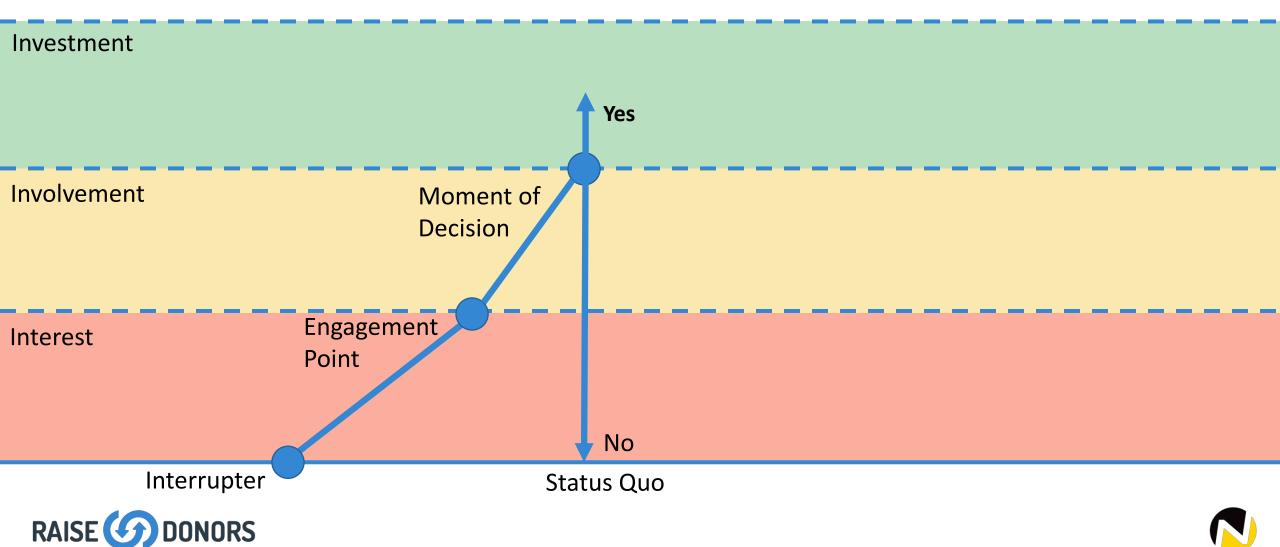

### THERE IS A DIFFERENCE BETWEEN GIVING AND BUYING.

Investment

Involvement

Interest

Investment

Involvement

Interest

Investment Involvement Interest Interrupter Status Quo

### IT'S NOT A DONOR FUNNEL. IT IS A DONOR MOUNTAIN.