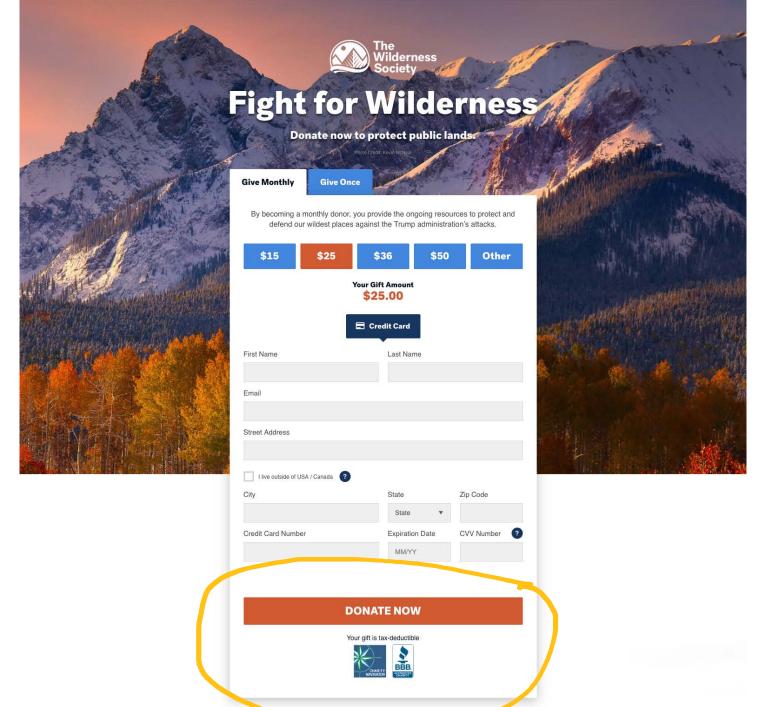

## Where Do You Put It?

#### **LIKE THIS**

#### **OR LIKE THIS**

| The Nature<br>Conservancy                 |                                                    |                                     | BBB. Norton                                                                                                                                                                                    |
|-------------------------------------------|----------------------------------------------------|-------------------------------------|------------------------------------------------------------------------------------------------------------------------------------------------------------------------------------------------|
| Stand up fr<br>mile restor<br>take action |                                                    |                                     |                                                                                                                                                                                                |
| Enter Your                                | Gift Amount                                        |                                     | Your gift helps                                                                                                                                                                                |
| \$50                                      | \$100 \$250                                        | \$500                               | Advance Science.                                                                                                                                                                               |
| \$5,000                                   | \$10,000 Other                                     |                                     | From regrowing coral reefs to finding<br>climate change solutions, your donation<br>helps push conservation science to new<br>limits.                                                          |
| processing<br>donation go                 | help cover costs and Pleas<br>fees to make my \$10 | se charge my total gift of:<br>3.00 | Foster Collaboration.  Together with communities, governments, businesses and nonprofits, we work to grow conservation funding and establish environmentally conscious practices.              |
| Your Billing                              | Information                                        |                                     | Make a Global Impact.                                                                                                                                                                          |
| * First Name:                             |                                                    |                                     | With scientists on the ground in more<br>than 72 countries around the world,<br>your gift helps to effectively conserve<br>the most ecologically important lands,<br>oceans, lakes and rivers. |
| * Last Name:                              |                                                    |                                     | ▲ Shape Practical Policies.                                                                                                                                                                    |
| * Address Line                            | 1;                                                 |                                     | By leveraging our scientific results, we help shape policies that limit pollution, prevent habitat loss and promote biodiversity on a global scale.                                            |
| Address Line 2                            |                                                    |                                     | Safeguard Nature.                                                                                                                                                                              |
| * City:                                   |                                                    |                                     | With your support, we work tirelessly to defend natural resources, protect endangered species, keep our drinking water clean and preserve nature.                                              |
| * State/Provinc                           | ee;                                                |                                     |                                                                                                                                                                                                |
| * ZIP/Postal Co                           |                                                    |                                     | Alternate Ways to Give  By Mail: The Nature Conservancy Attn: Treasury                                                                                                                         |