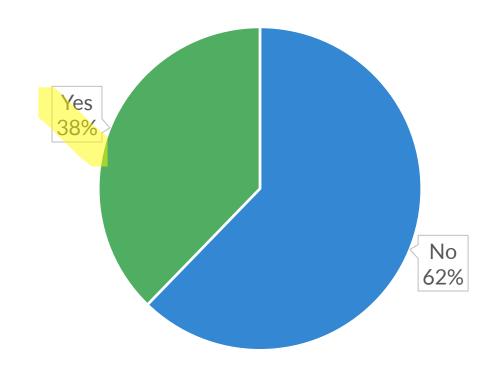

|                |
| Email       | _              |
|             |                |
| Address     |                |
| Street      | Unit           |
| Search      |                |
| City        | State/Province |
|             |                |
| Country     | Zip/Postal     |
|             |                |









# SHOW DONORS A MISSED FIELD OR ERROR BEFORE THEY GET TO THE END/BOTTOM AND CLICK ON.





## Types of Donation Page Friction

- 1. Field Number Friction
- 2. Field Layout Friction
- 3. Form Error Friction
- 4. Confusion Friction
- 5. Decision Friction
- 6. Device Friction
- 7. Steps Friction





## Experiment

#### **FROM THIS**



#### **TO THIS**





## **Unnecessary Links & Distractions**

**MENU & NAVIGATION DISTRACTION?** 

**MULTIPLE CALLS TO ACTION?** 









## **Confusion Friction**

#### **NOT THIS**



#### Donate

Your Gift will be put to use immediately to provide food for hungry people in our community. Thank you for your support of the Greater Chicago Food Depository.

Honor someone with a tribute or memorial gift →

## SELECT A DONATION AMOUNT \$50 \$100 \$250 \$1,000 OTHER Your donation can help provide 300 meals for people in our community. RECURRING GIFT Make this a monthly recurring gift. CONTACT DETAILS All fields are required unless noted. FIRST NAME M.J. (optional) LAST NAME

PHONE (optional)

#### **BUT THIS**







#### STATE ADDITIONAL NOTES (optional)

### ion

#### PAYMENT METHOD

| CARD NUMBER   | 2       |             |
|---------------|---------|-------------|
|               |         |             |
| EXPIRATION