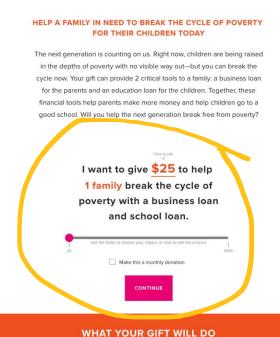

# The Recurring Giving Benchmark.

#### The Nonprofit Recurring Giving Benchmark

#### Personalized results for

opportunities you have for testing and optimization.

Below, you'll find your organizations specific results that we tracked while conducting the Nonprofit Recurring Giving Benchmark Study. It's our hope that this gives you a lens to see new ideas and strategies that you can test in order to grow your recurring giving.