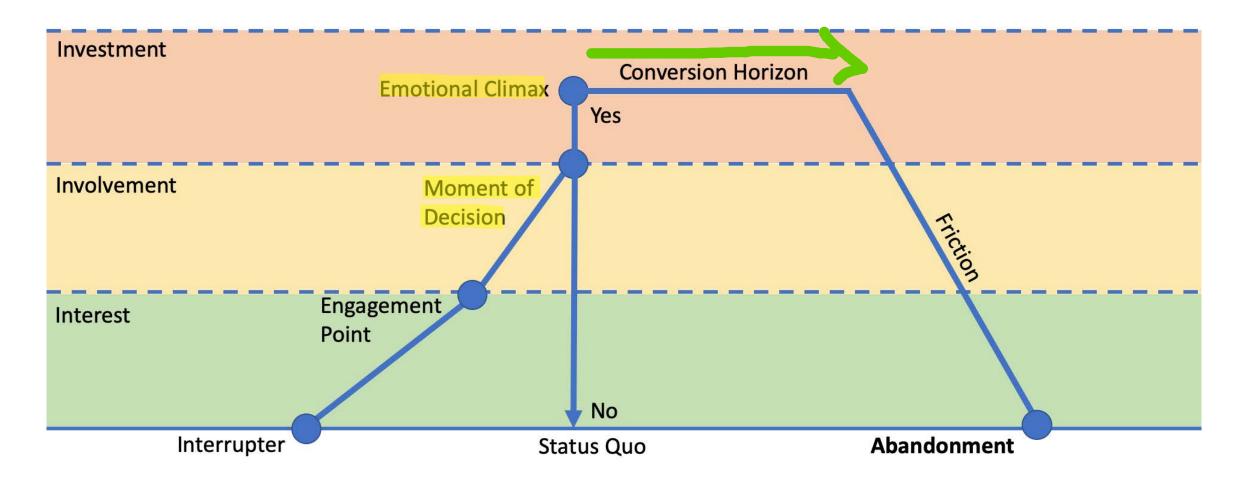

### THERE IS A DIFFERENCE BETWEEN GIVING AND BUYING.

Investment

Involvement

Interest

Investment

Involvement

Interest

Investment Involvement Interest Interrupter Status Quo

### IT'S NOT A DONOR FUNNEL. IT IS A DONOR MOUNTAIN.