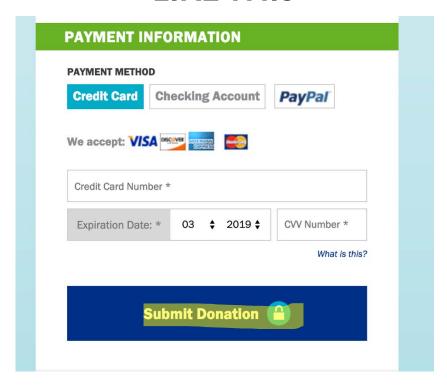

# TRY SHOWING DONORS THEIR CREDIT CARD INFORMATION IS SECURE WHEN IT MATTERS MOST.

## AMIMAKING A GOOD DECISION?

## Did They Use Third-party Endorsements?