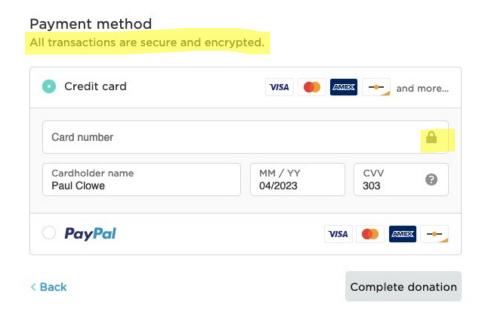

# TRY SHOWING DONORS THEIR CREDIT CARD INFORMATION IS SECURE WHEN IT MATTERS MOST.

## AMIMAKING A GOOD DECISION?

## Did They Use Third-party Endorsements?