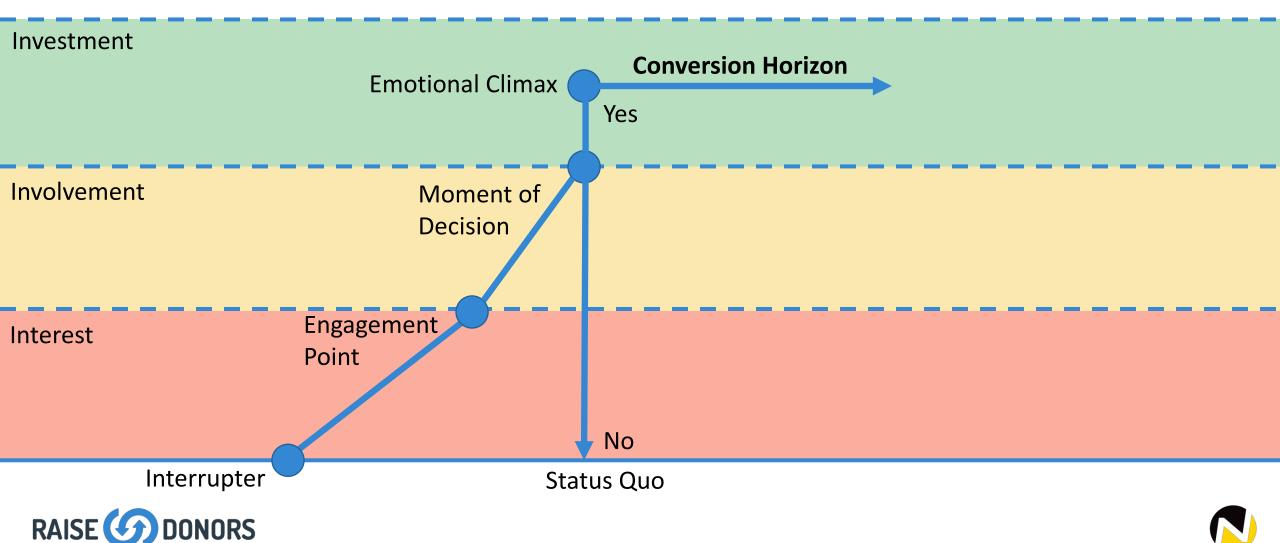

### THERE IS A DIFFERENCE BETWEEN GIVING AND BUYING.

Investment

Involvement

Interest

Investment

Involvement

Interest

Investment Involvement Interest Interrupter Status Quo

### IT'S NOT A DONOR FUNNEL. IT IS A DONOR MOUNTAIN.