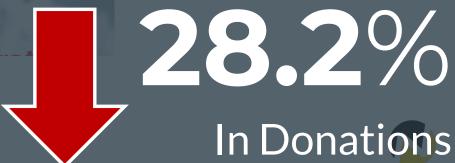

# 83% OF PEOPLE WHO CLICK DONATE DO NOT END UP MAKING A DONATION.

#### Website main donation page conversion rate