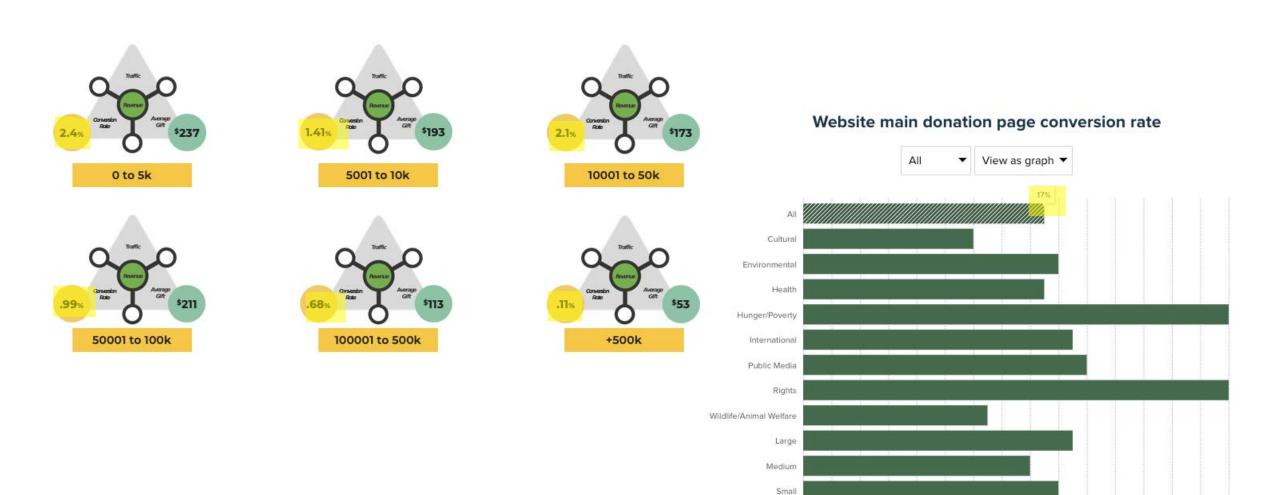

the recording.





We have time for Q&A.



Use the Chat window to ask a question or drop in a comment.

#### **Cracking the Code of Facebook Fundraising**







# Today's Speaker



**Brady Josephson** 

Vice President of Innovation & Optimization

brady@nextafter.com
@bradyjosephson



THE STATE OF

# NONPROFIT DONATION PAGES

Free Webinar June 27th @ 1pm Central



Sponsored By:

RAISE DONORS

# WHY DO THIS STUDY?





# 1. UNLEASH GENEROSITY.







There are only three ways you can really increase online revenue.







1. Get more people to your website







2. Get more people who visit to donate.







3. Inspire those that give to be more generous.







Your donation page plays a critical role in two of them.





# AND WE HAVE ROOM TO IMPROVE.





## **Conversion Rates**







10% 12% 14% 16% 18% 20% 22% 24% 26% 28% 30%

### **Conversion Rates**



















### **Conversion Rates**

# 83% OF PEOPLE WHO CLICK DONATE DO NOT END UP MAKING A DONATION.

#### Website main donation page conversion rate







# 2. UNDERSTAND THE GIVING EXPERIENCE FROM THE DONOR'S VIEWPOINT.





FUNDRAISERS





FUNDRAISERS

**RAISE** 



Log

#### [General donation request with broad reasoning headline]

When you donate to [organization name]

This is copy that helps the person understand the effect of their donation. You want to help them understand what that means, but don't go into too much detail:

- · Bullets are ok on this page type
- Reasons or evidentials should be OK here this is a reassurance page
- People that arrive to this page have intention, as it NOT somet