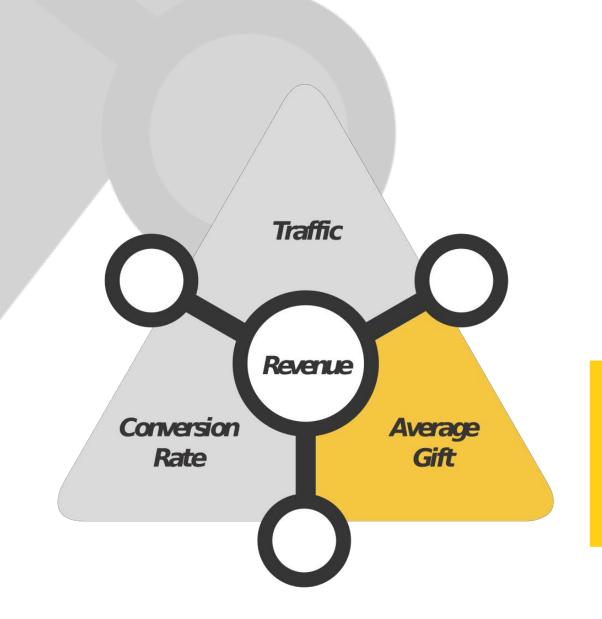

# 1. UNLEASH GENEROSITY.

There are only three ways you can really increase online revenue.

1. Get more people to your website

2. Get more people who visit to donate.

3. Inspire those that give to be more generous.

Your donation page plays a critical role in two of them.