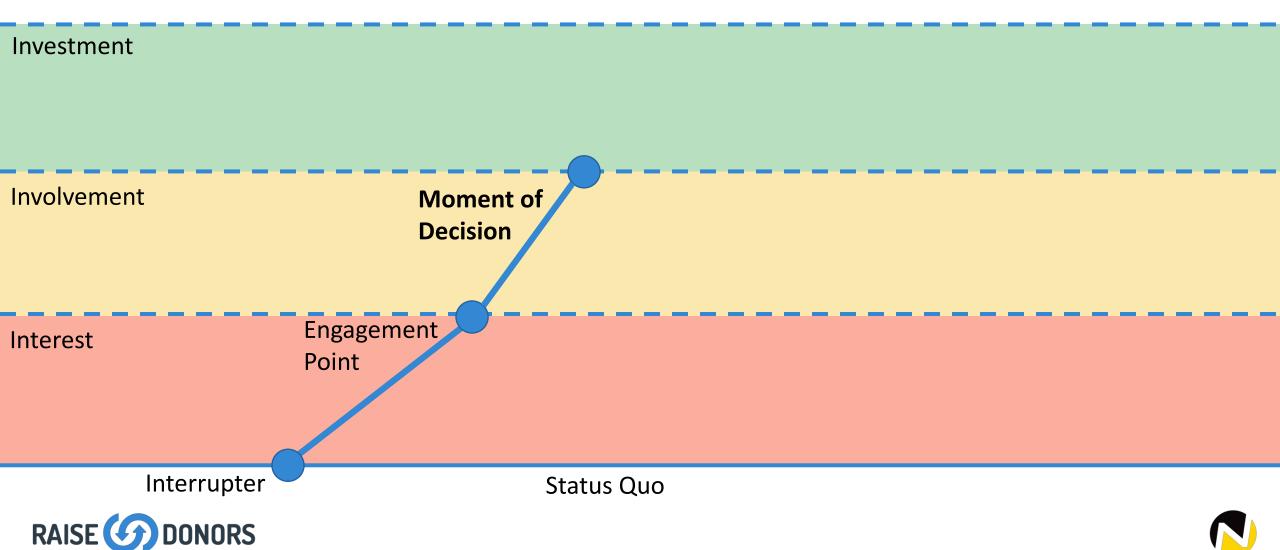

### THERE IS A DIFFERENCE BETWEEN GIVING AND BUYING.

Investment

Involvement

Interest

Investment

Involvement

Interest

Investment Involvement Interest Interrupter Status Quo

### IT'S NOT A DONOR FUNNEL. IT IS A DONOR MOUNTAIN.