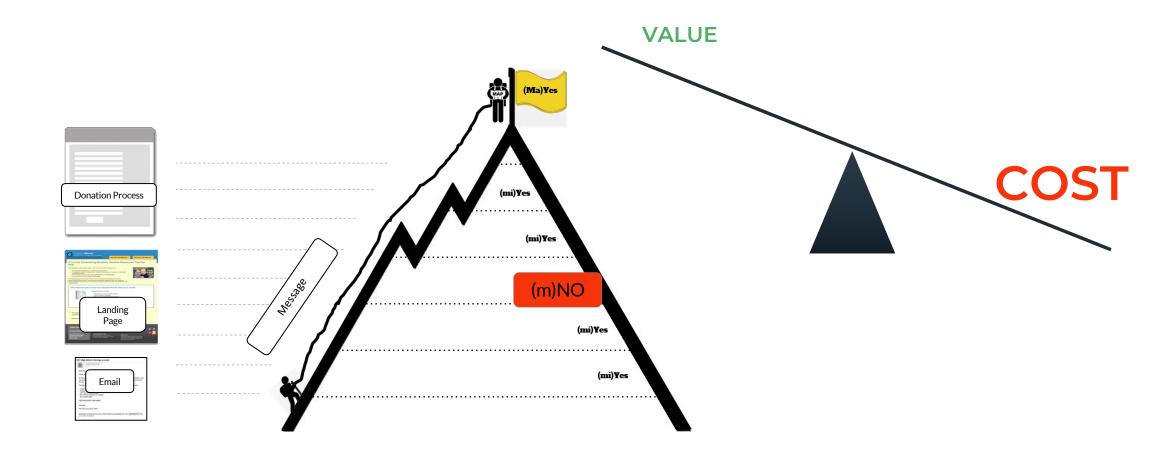

### IT'S NOT A DONOR FUNNEL. IT IS A DONOR MOUNTAIN.

#### VALUE

#### COST

#### The MECLABS Conversion Sequence Heuristic ©

$$C = 4m + 3v + 2(i-f) - 2a$$

**CONVERSION** 

MOTIVATION

VALUE PROPOSITION (CLARITY)

**INCENTIVE** 

**FRICTION** 

**ANXIETY** 