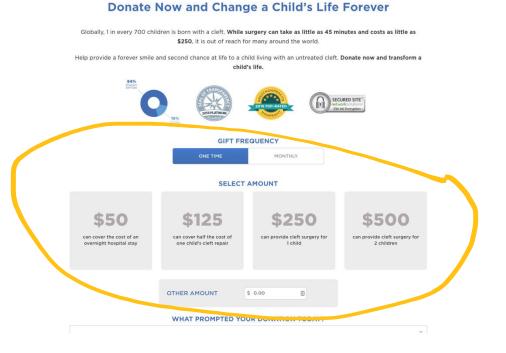

#### 1. Enter Your Donation Amount

This is a one-time gift of [\$xx above]
This is a monthly recurring gift of [\$xx above]

#### 1. Enter Your Donation Amount

This is a one-time gift of [\$xx above]
This is a monthly recurring gift of [\$xx above]

Your gift is going to help impact [this specific change] that we already talked about. This is

#### 1. Enter Your Donation Amount

This is a one-time gift of [\$xx above]
This is a monthly recurring gift of [\$xx above]

First Name