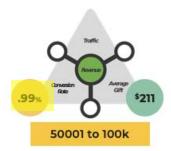

## **Conversion Rates**

10% 12% 14% 16% 18% 20% 22% 24% 26% 28% 30%

# 83% OF PEOPLE WHO CLICK DONATE DO NOT END UP MAKING A DONATION.

#### Website main donation page conversion rate