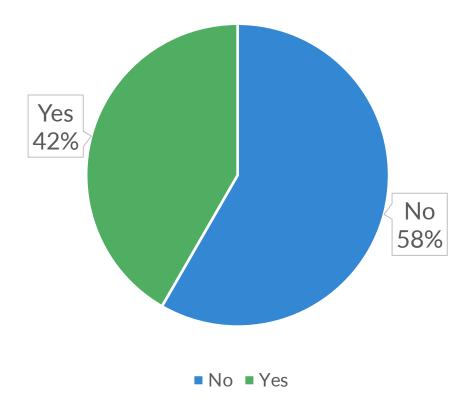

## Did They Use Third-party Endorsements?

Some trust marks are better than no trust marks. And some trust marks are better than other trust marks.