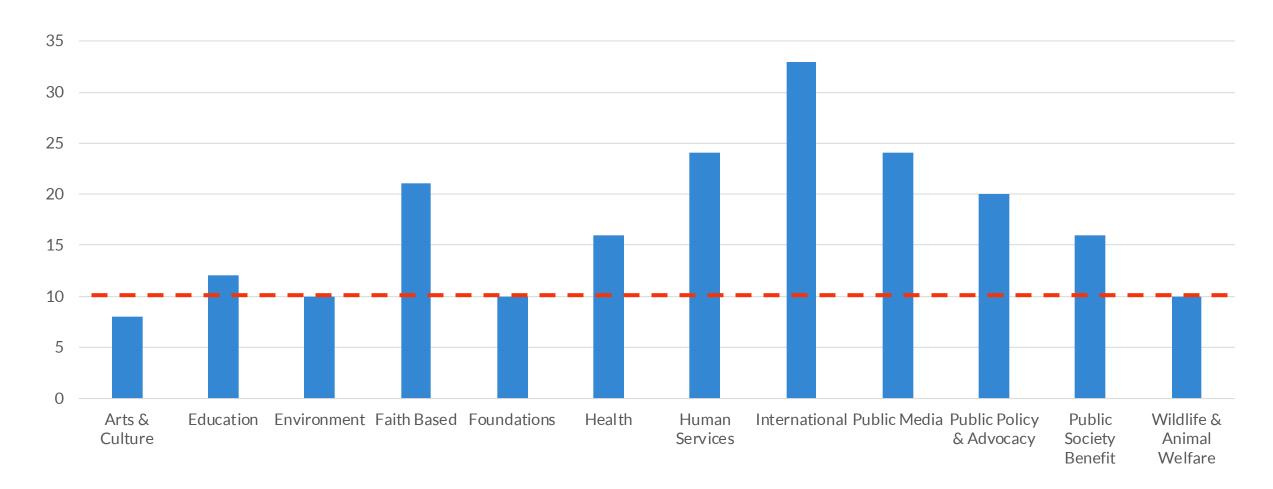

#### Scores by Vertical

#### **Scores by Vertical**

EVERYONE CAN IMPROVE. (some more than others)