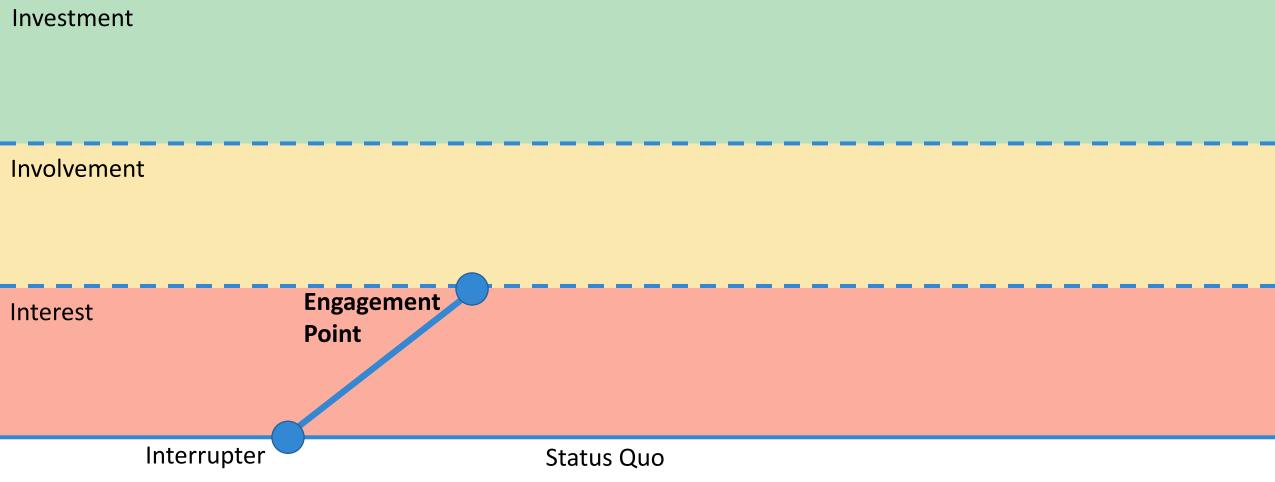

### THERE IS A DIFFERENCE BETWEEN GIVING AND BUYING.

Investment

Involvement

Interest

Investment

Involvement

Interest

Investment Involvement Interest Interrupter Status Quo