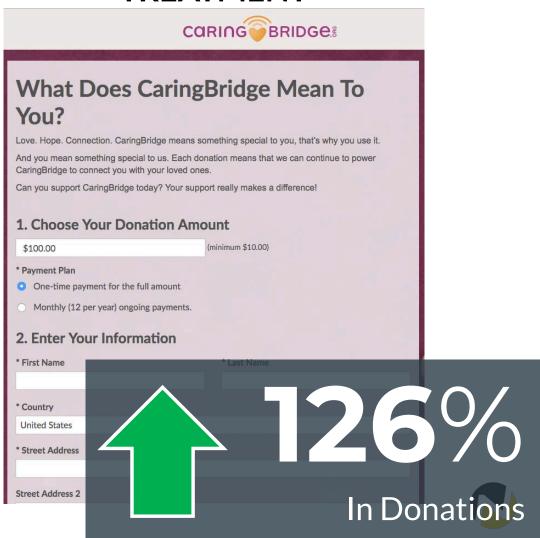

ber |                  | Verification Code |   |
|                    |                  |                   | 1 |
| Expire Month /     | Expire Year      |                   |   |

## Reverse Your Gift Array?

#### **ORIGINAL**

#### This Website Helps Laura Stay **Connected to Family and Friends** Kelly, you make this website possible When you give to CaringBridge, you ensure that Laura's private, protected place to share health updates and connect with a community of support will always be here. Make a secure donation, using the form below. 1. Choose Your Donation Amount \$50 \$100 \$250 \$100.00 (minimum \$10.00)

#### **TREATMENT**





## **Use Good Buttons for Your Array?**

#### **NOT THIS**



#### **BUT THIS**







## Have a Gift Array?

#### **CONTROL**



#### **TREATMENT**



## Where/Who to Use an Open Field?



RAISE OD DONORS



## WHO IS DOING IT WELL?

- A Lot of People





## Scores by Vertical







## **Environment Organization Growth**

#### Change in online revenue

| All ▼ Vi                | iew as table | •       |
|-------------------------|--------------|---------|
|                         | 2016-17      | 2017-18 |
| All                     | 23%          | 1%      |
| Cultural                | 29%          | 1%      |
| Environmental           | 20%          | 6%      |
| Health                  | 14%          | -5%     |
| Hunger/Poverty          | 23%          | 0%      |
| International           | 23%          | -9%     |
| Rights                  | 88%          | -14%    |
| Wildlife/Animal Welfare | 35%          | -2%     |
| Large