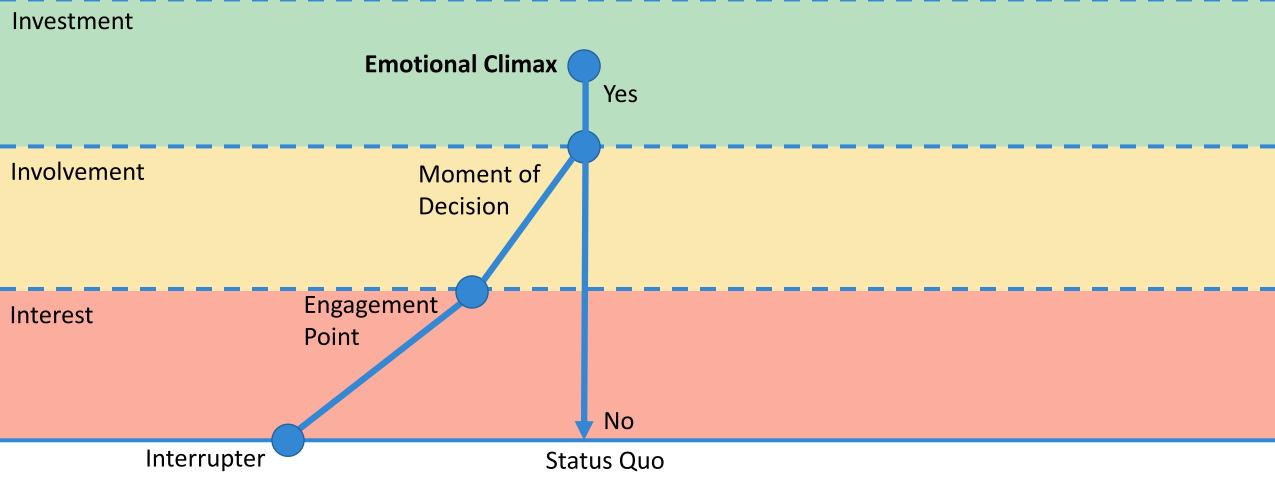

### THERE IS A DIFFERENCE BETWEEN GIVING AND BUYING.

Investment

Involvement

Interest

Investment

Involvement

Interest

Investment Involvement Interest Interrupter Status Quo

### IT'S NOT A DONOR FUNNEL. IT IS A DONOR MOUNTAIN.