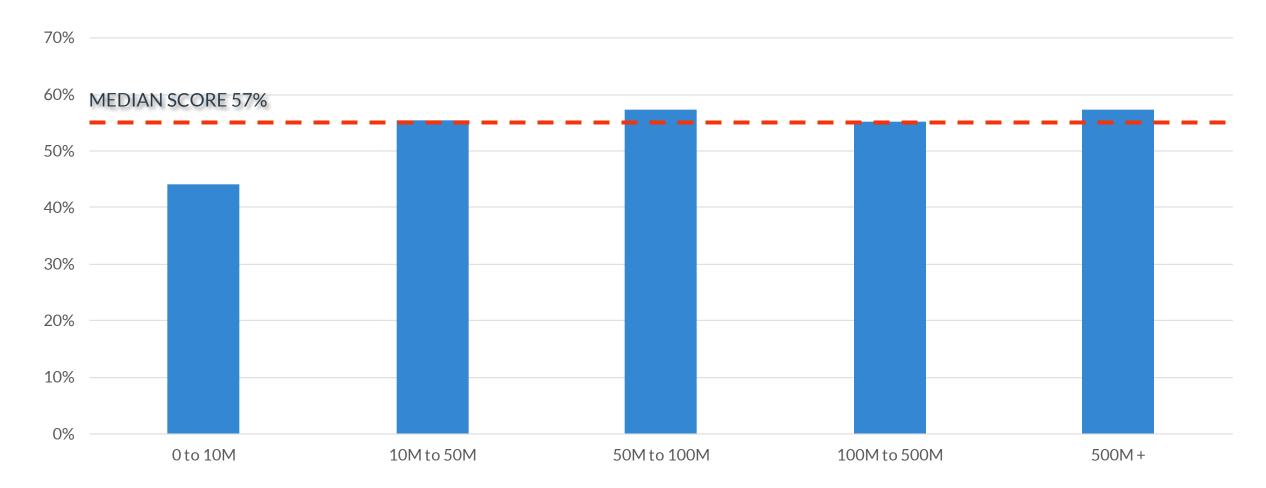

nd email persona for each organization and put it all in a spreadsheet
- 2. From February 27 to March 4 2019, we visited the homepage of each of the 204 non-profit organizations, found the donate button, and went on to complete a \$20 donation
- 3. During that process, we answered 27 different questions related to the giving process and 5 related to the thank you/confirmation page
- 4. We then analyzed and scored each organization using the same scoring system from last year's Canadian Online Fundraising Scorecard and 2014's Online Fundraising Scorecard





#### Who Is In the Study?







#### Who Is In the Study?







# WHAT WERE THE FINAL RESULTS?





#### Scores by Vertical







#### **Scores by Vertical**

EVERYONE CAN IMPROVE. (some more than others)







### Scores by Size







#### Scores by Size







#### Scores by Size







### KEY CONCEPTS.





### THERE IS A DIFFERENCE BETWEEN GIVING AND BUYING.









Investment

Involvement

Interest





Investment

Involvement

Interest







Investment Involvement Interest Interrupter Status Quo







RAISE ODONORS













RAISE DONORS







RAISE DONORS





### IT'S NOT A DONOR FUNNEL. IT IS A DONOR MOUNTAIN.





























#### VALUE

#### COST

#### The MECLABS Conversion Sequence Heuristic ©

$$C = 4m + 3v + 2(i-f) - 2a$$

**CONVERSION** 

MOTIVATION

VALUE PROPOSITION (CLARITY)

**INCENTIVE** 

**FRICTION** 

**ANXIETY** 





#### VALUE

#### COST

#### The MECLABS Conversion Sequence Heuristic ©



**CONVERSION** 

**MOTIVATION** 

VALUE PROPOSITION (CLARITY) INCENTIVE FRICTION