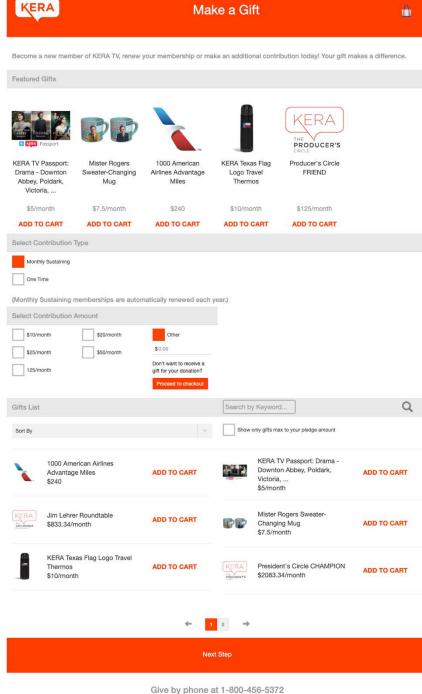

#### 1. Enter Your Donation Amount

This is a one-time gift of [\$xx above]
This is a monthly recurring gift of [\$xx above]

#### 2. Enter Your Information (It's Secure)

| irst Name           | Last Na          | ime                   |
|---------------------|------------------|-----------------------|
| Pre-filled if pos   | sible Pre-       | filled if possible    |
| Address 1           |                  |                       |
| Address 2           |                  |                       |
| City                | State            | Zip Code              |
| Email (for receipt) | Prefe            | rred Phone (optional) |
| Pre-filled if pos   | sible            |                       |
| Credit Card         | ACH Bank Account |                       |
| redit Card Number   |                  | Verification Code     |