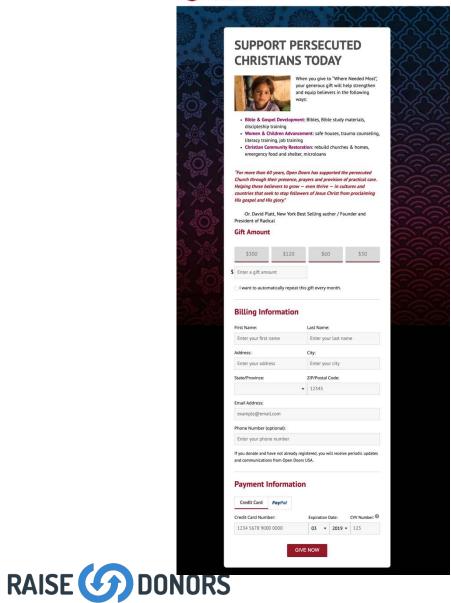

#### [General donation request with broad reasoning headline]

When you donate to [organization name]

This is copy that helps the person understand the effect of their donation. You want to help them understand what that means, but don't go into too much detail:

- · Bullets are ok on this page type
- Reasons or evidentials should be OK here this is a reassurance page
- People that arrive to this page have intention, as it NOT something that has interrupted them
- So the easier we make it to process, the easier it is for them to accomplish their mission to donate

#### As a thank you for your donation...

This is copy that describes the premium they get for donating above a certain amount.

Take a sentence, or two, and describe what this premium is, and what value they can expect from it. Also touch on how this premium is related to your values and your mission

#### Yes! I want to [support word] [benefit others experience from organization]

#### 1. Enter Your Donation Amount

This is a one-time gift of [\$xx above]
This is a monthly recurring gift of [\$xx above]

#### 2. Enter Your Information (It's Secure)

| irst Name           | Last Na          | ime                   |
|---------------------|------------------|-----------------------|
| Pre-filled if pos   | sible Pre-       | filled if possible    |
| Address 1           |                  |                       |
| Address 2           |                  |                       |
| City                | State            | Zip Code              |
| Email (for receipt) | Prefe            | rred Phone (optional) |
| Pre-filled if pos   | sible            |                       |
| Credit Card         | ACH Bank Account |                       |
| redit Card Number   |                  | Verification Code     |