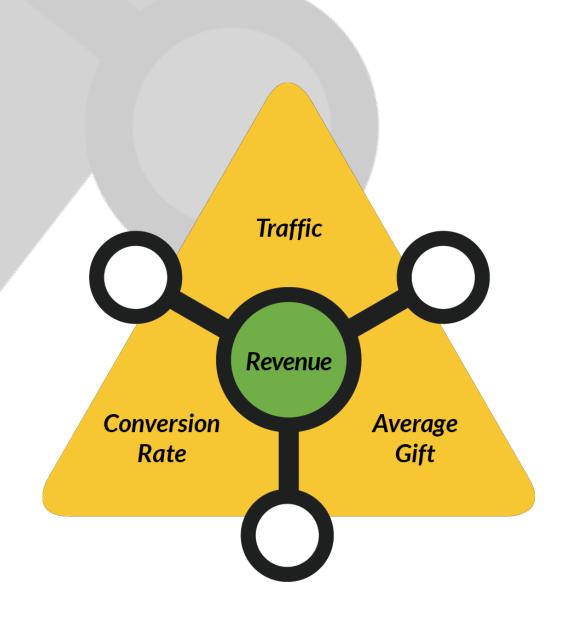

# 1. UNLEASH GENEROSITY.

There are only three ways you can really increase online revenue.

1. Get more people to your website

2. Get more people who visit to donate.

3. Inspire those that give to be more generous.

Your donation page plays a critical role in two of them.