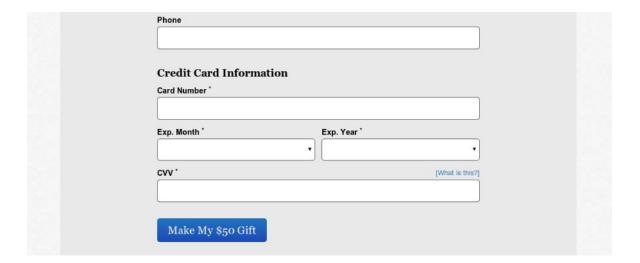

# TRY SHOWING DONORS THEIR CREDIT CARD INFORMATION IS SECURE WHEN IT MATTERS MOST.