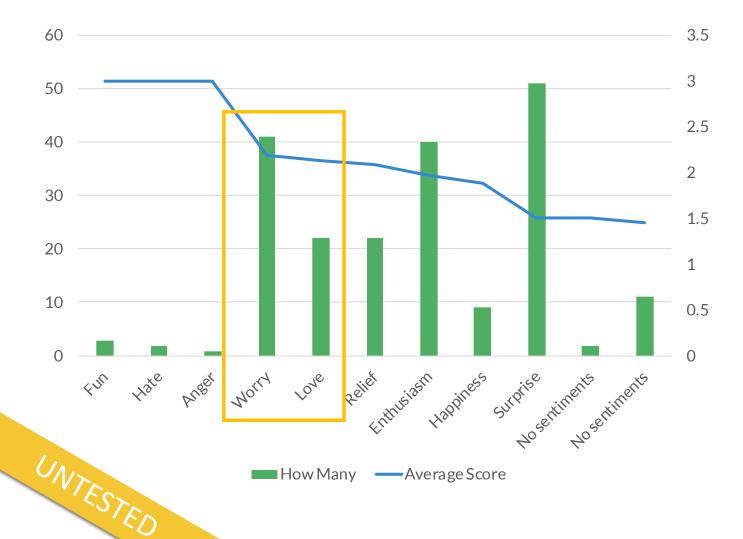

# 83% OF PEOPLE WHO CLICK DONATE DO NOT END UP MAKING A DONATION.

#### Website main donation page conversion rate