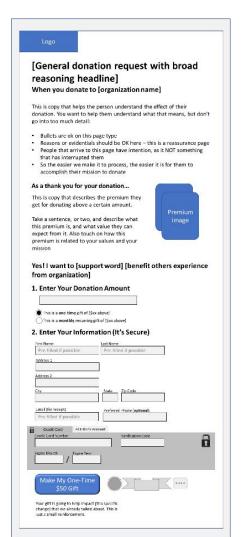

#### [General donation request with broad reasoning headline]

When you donate to [organization name]

This is copy that helps the person understand the effect of their donation. You want to help them understand what that means, but don't go into too much detail:

- · Bullets are ok on this page type
- Reasons or evidentials should be OK here this is a reassurance page
- People that arrive to this page have intention, as it NOT something that has interrupted them
- So the easier we make it to process, the easier it is for them to accomplish their mission to donate

#### As a thank you for your donation...

This is copy that describes the premium they get for donating above a certain amount.

Take a sentence, or two, and describe what this premium is, and what value they can expect from it. Also touch on how this premium is related to your values and your mission

#### Yes! I want to [support word] [benefit others experience from organization]

#### 1. Enter Your Donation Amount

This is a one-time gift of [\$xx above]
This is a monthly recurring gift of [\$xx above]

#### 2. Enter Your Information (It's Secure)

| irst Name           | Last Na          | ime                   |
|---------------------|------------------|-----------------------|
| Pre-filled if pos   | sible Pre-       | filled if possible    |
| Address 1           |                  |                       |
| Address 2           |                  |                       |
| City                | State            | Zip Code              |
| Email (for receipt) | Prefe            | rred Phone (optional) |
| Pre-filled if pos   | sible            |                       |
| Credit Card         | ACH Bank Account |                       |
| redit Card Number   |                  | Verification Code     |

Your gift is going to help impact [this specific change] that we already talked about. This is just a small reinforcement. DONORS

Log