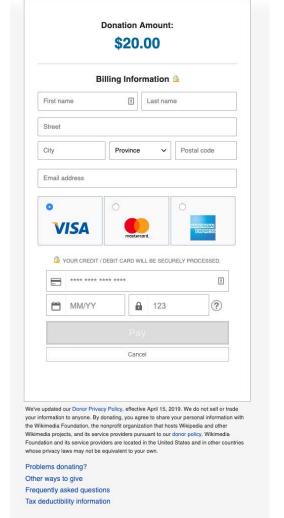

## WHY SHOULD I TRUST YOU?

## IS MY INFORMATION SECURE?

# Do You Perceive That This Web Page Is Secure And That Payment Information That You Share Will Be Sent Securely?

yes! I want to [support word] [benefit others experience from organization]

1. Enter Your Donation Amount