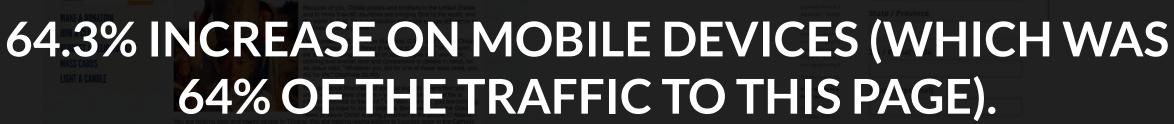

### We Became Donors and Tracked the Giving Experience

- Identified the 204 organizations we wanted to include across 12 verticals, collected key info like their website URL, revenue and fundraising expense from their 990's, created a name and email persona for each organization and put it all in a spreadsheet
- 2. From February 27 to March 4 2019, we visited the homepage of each of the 204 non-profit organizations, found the donate button, and went on to complete a \$20 donation
- 3. During that process, we answered 27 different questions related to the giving process and 5 related to the thank you/confirmation page
- 4. We then analyzed and scored each organization using the same scoring system from last year's Canadian Online Fundraising Scorecard and 2014's Online Fundraising Scorecard