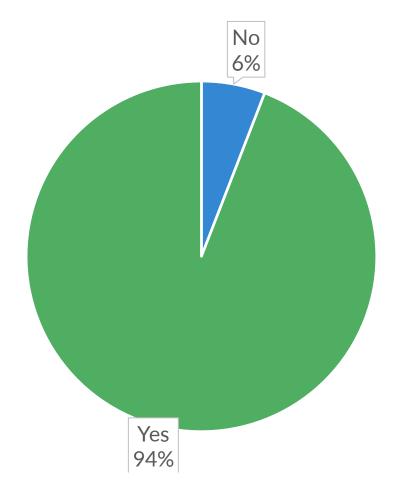

# Do You Perceive That This Web Page Is Secure And That Payment Information That You Share Will Be Sent Securely?

yes! I want to [support word] [benefit others experience from organization]

1. Enter Your Donation Amount