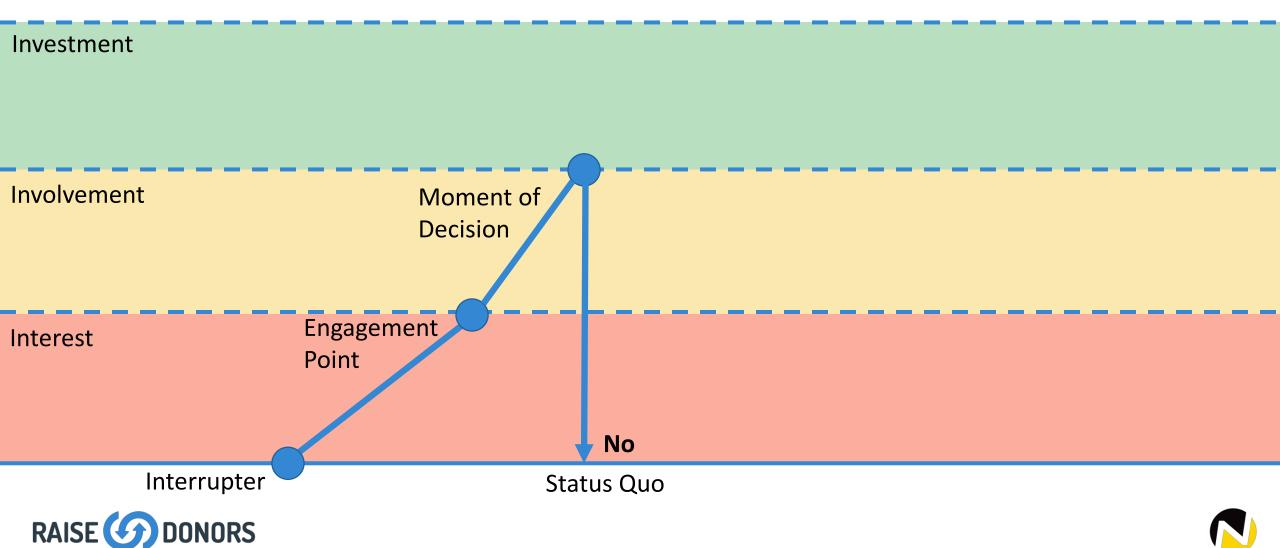

### THERE IS A DIFFERENCE BETWEEN GIVING AND BUYING.

Investment

Involvement

Interest

Investment

Involvement

Interest

Investment Involvement Interest Interrupter Status Quo

### IT'S NOT A DONOR FUNNEL. IT IS A DONOR MOUNTAIN.