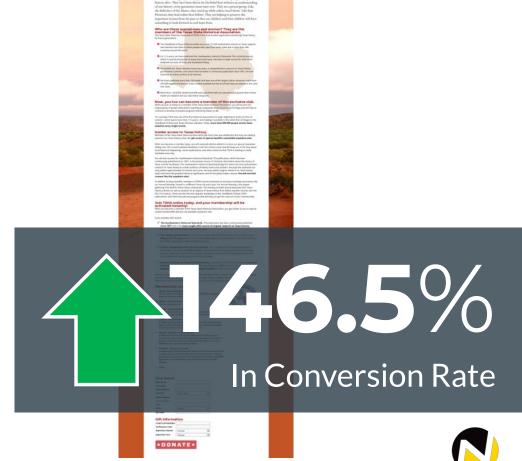

# TRY SHOWING DONORS THEIR CREDIT CARD INFORMATION IS SECURE WHEN IT MATTERS MOST.

Some trust marks are better than no trust marks. And some trust marks are better than other trust marks.