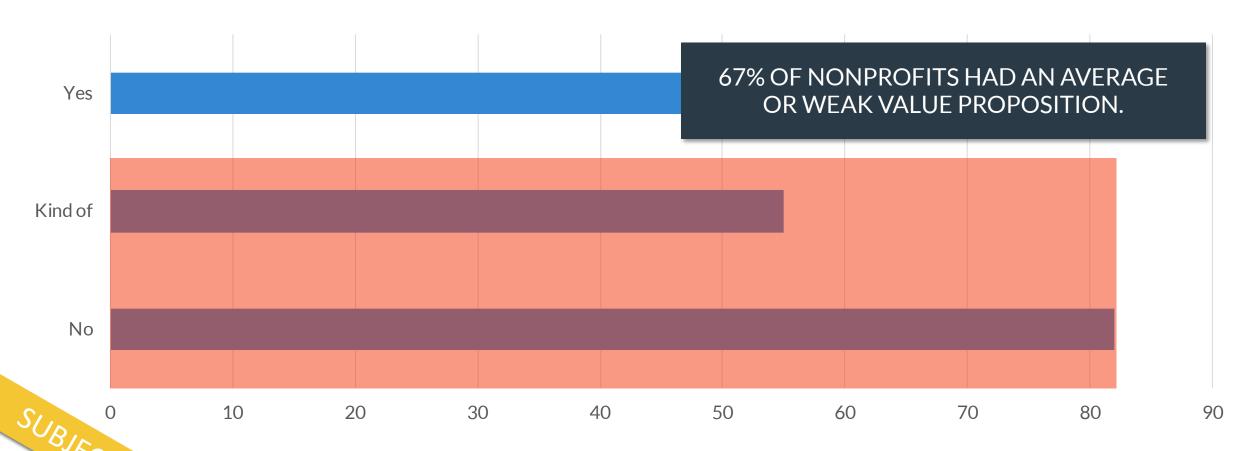

# 83% OF PEOPLE WHO CLICK DONATE DO NOT END UP MAKING A DONATION.

#### Website main donation page conversion rate