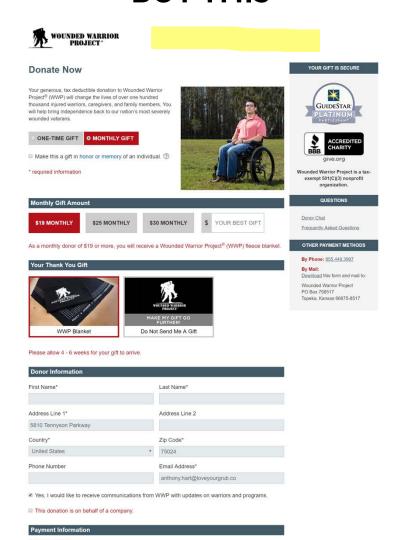

# Do You Perceive That This Web Page Is Secure And That Payment Information That You Share Will Be Sent Securely?

yes! I want to [support word] [benefit others experience from organization]

1. Enter Your Donation Amount

# TRY SHOWING DONORS THEIR CREDIT CARD INFORMATION IS SECURE WHEN IT MATTERS MOST.

## Did They Use Third-party Endorsements?

Some trust marks are better than no trust marks. And some trust marks are better than other trust marks.