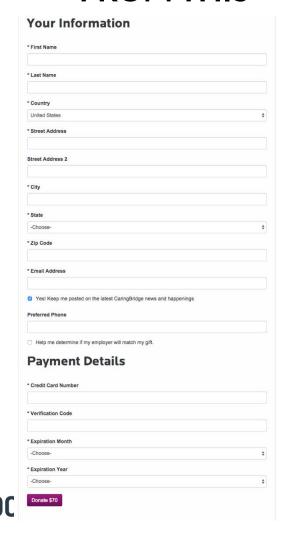

#### 2. Enter Your Information (It's Secure)

| irst Name           | Last Na          | ime                   |
|---------------------|------------------|-----------------------|
| Pre-filled if pos   | sible Pre-       | filled if possible    |
| Address 1           |                  |                       |
| Address 2           |                  |                       |
| City                | State            | Zip Code              |
| Email (for receipt) | Prefe            | rred Phone (optional) |
| Pre-filled if pos   | sible            |                       |
| Credit Card         | ACH Bank Account |                       |
| redit Card Number   |                  | Verification Code     |