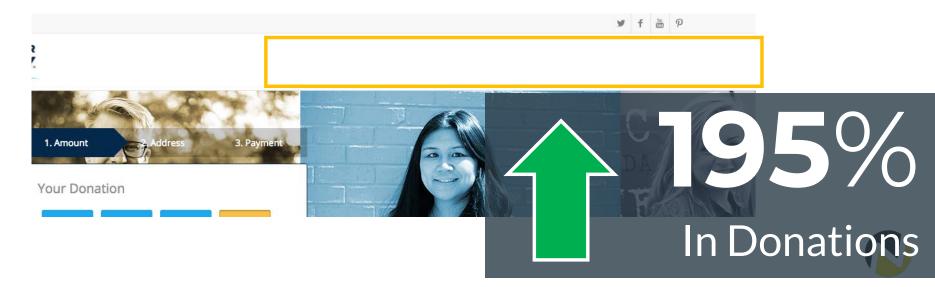

|
| Middle Name |                |
|             | å              |
| Last Name   |                |
|             |                |
| Email       | _              |
|             |                |
| Address     |                |
| Street      | Unit           |
| Search      |                |
| City        | State/Province |
|             |                |
| Country     | Zip/Postal     |
|             |                |









# SHOW DONORS A MISSED FIELD OR ERROR BEFORE THEY GET TO THE END/BOTTOM AND CLICK ON.





## Types of Donation Page Friction

- 1. Field Number Friction
- 2. Field Layout Friction
- 3. Form Error Friction
- 4. Confusion Friction
- 5. Decision Friction
- 6. Device Friction
- 7. Steps Friction





## Experiment

#### **FROM THIS**



#### **TO THIS**





## **Unnecessary Links & Distractions**

**MENU & NAVIGATION DISTRACTION?** 

**MULTIPLE CALLS TO ACTION?** 









## **Confusion Friction**

#### **NOT THIS**



#### Donate

Your Gift will be put to use immediately to provide food for hungry people in our community. Thank you for your support of the Greater Chicago Food Depository.

Honor someone with a tribute or memorial gift →

## SELECT A DONATION AMOUNT \$50 \$100 \$250 \$1,000 OTHER Your donation can help provide 300 meals for people in our community. RECURRING GIFT Make this a monthly recurring gift. CONTACT DETAILS All fields are required unless noted. FIRST NAME M.J. (optional) LAST NAME

PHONE (optional)

#### **BUT THIS**







#### STATE ADDITIONAL NOTES (optional)

### ion

#### PAYMENT METHOD

| CARD NUMBER   | 2