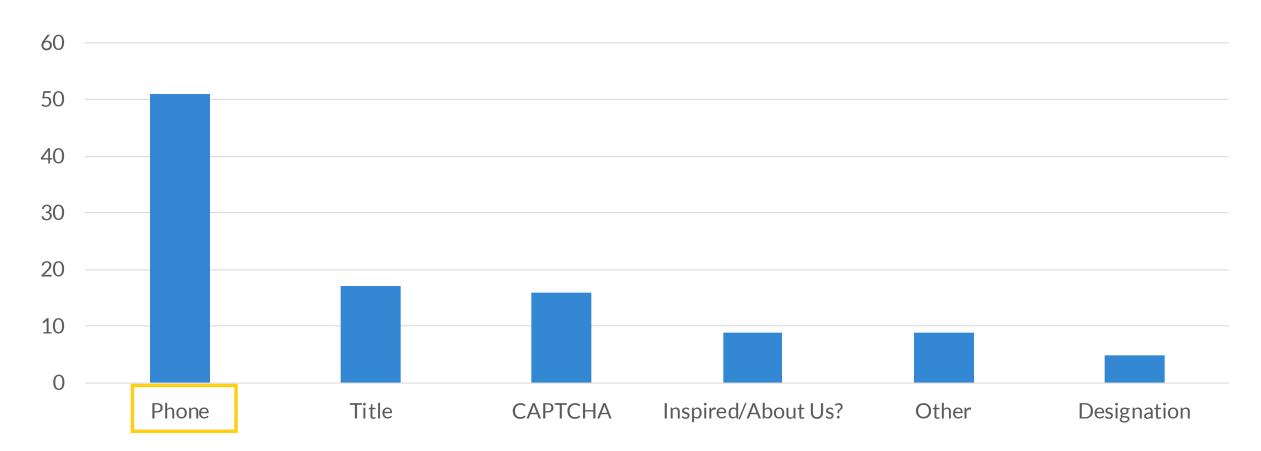

### We Became Donors and Tracked the Giving Experience

- Identified the 204 organizations we wanted to include across 12 verticals, collected key info like their website URL, revenue and fundraising expense from their 990's, created a name and email persona for each organization and put it all in a spreadsheet
- 2. From February 27 to March 4 2019, we visited the homepage of each of the 204 non-profit organizations, found the donate button, and went on to complete a \$20 donation
- 3. During that process, we answered 27 different questions related to the giving process and 5 related to the thank you/confirmation page
- 4. We then analyzed and scored each organization using the same scoring system from last year's Canadian Online Fundraising Scorecard and 2014's Online Fundraising Scorecard