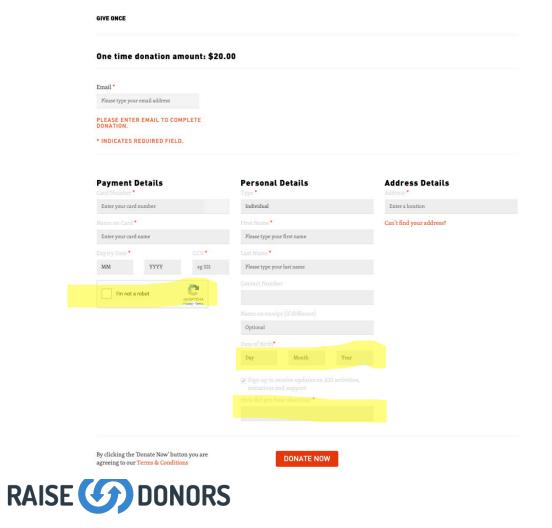

## WHY SHOULD I TRUST YOU?

## IS MY INFORMATION SECURE?

# Do You Perceive That This Web Page Is Secure And That Payment Information That You Share Will Be Sent Securely?

yes! I want to [support word] [benefit others experience from organization]

1. Enter Your Donation Amount