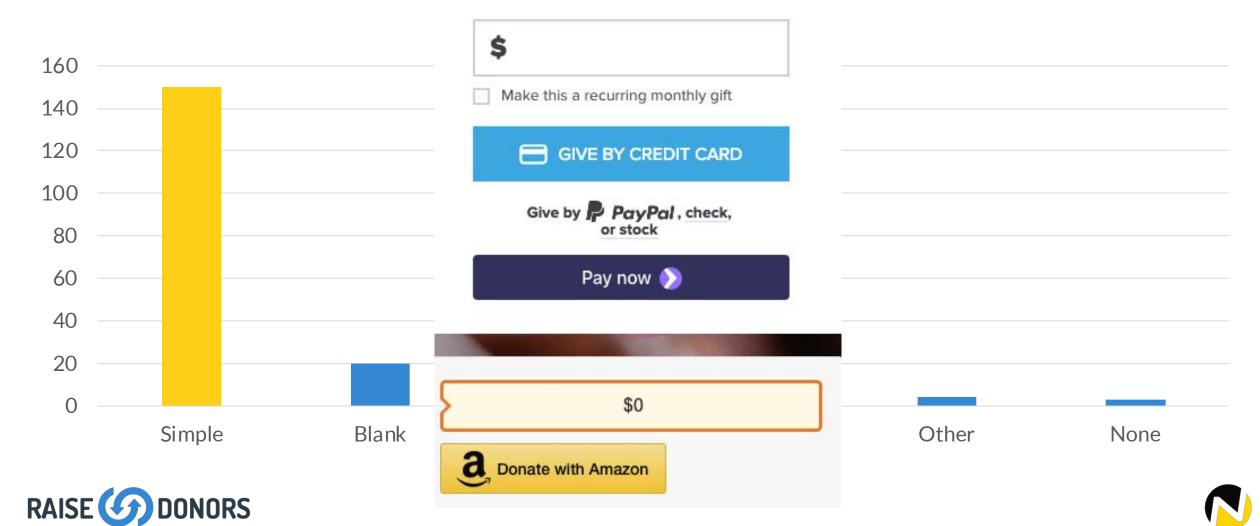

ribute donations are vital to keeping CaringBridge and Laura's website running.

Honor Laura with a contribution to CaringBridge.

#### TREATMENT 1



#### **TREATMENT 2**



Honor Mindi with a contribution to CaringBridge.



## How Increasing The Clarity Of The Value Proposition Affects Donor Conversion Rate

Experiment ID: #8622

#### **CONTROL**

Tribute donations are vital to keeping CaringBridge and Laura's website running.

Honor Laura with a contribution to CaringBridge.

#### **TREATMENT 3**



#### **TREATMENT 4**







## Quantifiable Impact Examples

#### **LIKE THIS**



#### **OR MAYBE THIS**







## How Are They Communicating The Recurring Option?







#### **GIVE HOPE**

Make a tax-deductible donation to provide help WHERE MOST NEEDED through the Feed the World Fund.



## ONLY 7% OF NONPROFITS HAD A VALUE PROPOSITION FOR WHY YOU SHOULD BECOME A RECURRING DONOR.





## Recurring Value Proposition Examples

#### **LIKE THIS**



#### **OR THIS**

GIVE MONTHLY DONATE ONCE RENEW MORE WAYS TO GIVE

#### Make a Monthly Donation

You can protect threatened species and their habitats today with a monthly donation to World Wildlife Fund. Your support of WWF's global conservation work will make a world of difference.

Your donation makes you a <u>member of WWF</u>. A <u>monthly</u> gift of \$100+ makes you a <u>Partner in Conservation</u>.



#### Your Monthly Donation

\$10

\$15

\$20

\$25

\$50

OTHER

I would like to cover processing fees and other expenses to ensure WWF receives more of my contribution.





## 10% OF NONPROFITS HAD A PROMPT TO BECOME A M