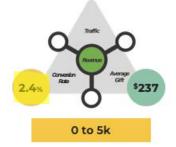

stion or drop in a comment.

#### **Cracking the Code of Facebook Fundraising**







# Today's Speaker



**Brady Josephson** 

Vice President of Innovation & Optimization

brady@nextafter.com
@bradyjosephson



THE STATE OF

# NONPROFIT DONATION PAGES

Free Webinar June 27th @ 1pm Central



Sponsored By:

RAISE DONORS

# WHY DO THIS STUDY?





# 1. UNLEASH GENEROSITY.







There are only three ways you can really increase online revenue.







1. Get more people to your website







2. Get more people who visit to donate.







3. Inspire those that give to be more generous.







Your donation page plays a critical role in two of them.





# AND WE HAVE ROOM TO IMPROVE.





## **Conversion Rates**







10% 12% 14% 16% 18% 20% 22% 24% 26% 28% 30%

### **Conversion Rates**



















### **Conversion Rates**

# 83% OF PEOPLE WHO CLICK DONATE DO NOT END UP MAKING A DONATION.

#### Website main donation page conversion rate







# 2. UNDERSTAND THE GIVING EXPERIENCE FROM THE DONOR'S VIEWPOINT.





FUNDRAISERS





FUNDRAISERS

**RAISE** 



Log

#### [General donation request with broad reasoning headline]

When you donate to [organization name]

This is copy that helps the person understand the effect of their donation. You want to help them understand what that means, but don't go into too much detail:

- · Bullets are ok on this page type
- Reasons or evidentials should be OK here this is a reassurance page
- People that arrive to this page have intention, as it NOT something that has interrupted them
- So the easier we make it to process, the eas