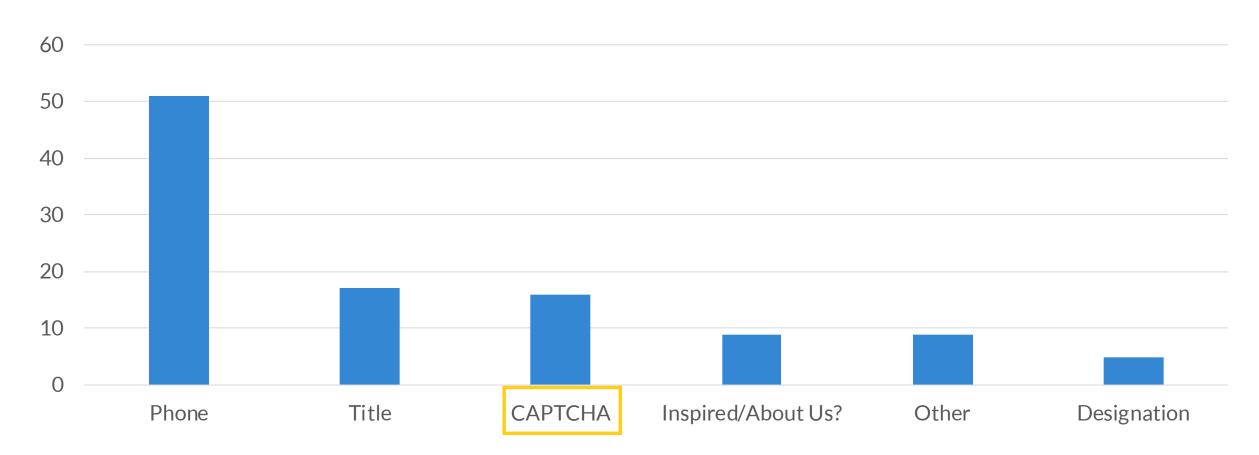

### We Became Donors and Tracked the Giving Experience

- Identified the 204 organizations we wanted to include across 12 verticals, collected key info like their website URL, revenue and fundraising expense from their 990's, created a name and email persona for each organization and put it all in a spreadsheet
- 2. From February 27 to March 4 2019, we visited the homepage of each of the 204 non-profit organizations, found the donate button, and went on to complete a \$20 donation
- 3. During that process, we answered 27 different questions related to the giving process and 5 related to the thank you/confirmation page
- 4. We then analyzed and scored each organization using the same scoring system from last year's Canadian Online Fundraising Scorecard and 2014's Online Fundraising Scorecard