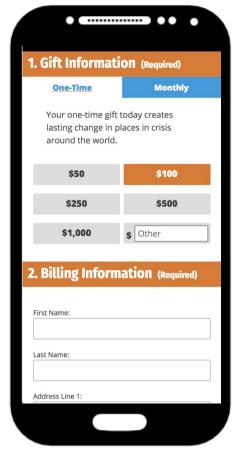

#### 1. Enter Your Donation Amount

This is a one-time gift of [\$xx above]
This is a monthly recurring gift of [\$xx above]

#### 2. Enter Your Information (It's Secure)

| irst Name           | Last Na          | ime                   |
|---------------------|------------------|-----------------------|
| Pre-filled if pos   | sible Pre-       | filled if possible    |
| Address 1           |                  |                       |
| Address 2           |                  |                       |
| City                | State            | Zip Code              |
| Email (for receipt) | Prefe            | rred Phone (optional) |
| Pre-filled if pos   | sible            |                       |
| Credit Card         | ACH Bank Account |                       |
| redit Card Number   |                  | Verification Code     |