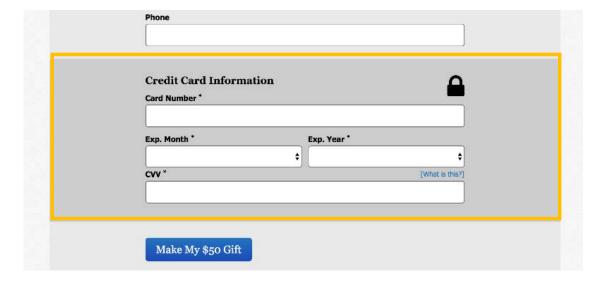

# TRY SHOWING DONORS THEIR CREDIT CARD INFORMATION IS SECURE WHEN IT MATTERS MOST.

## AMIMAKING A GOOD DECISION?

## Did They Use Third-party Endorsements?