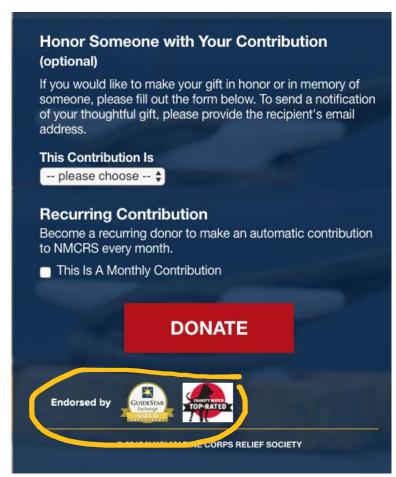

## Did They Use Third-party Endorsements?

Some trust marks are better than no trust marks. And some trust marks are better than other trust marks.