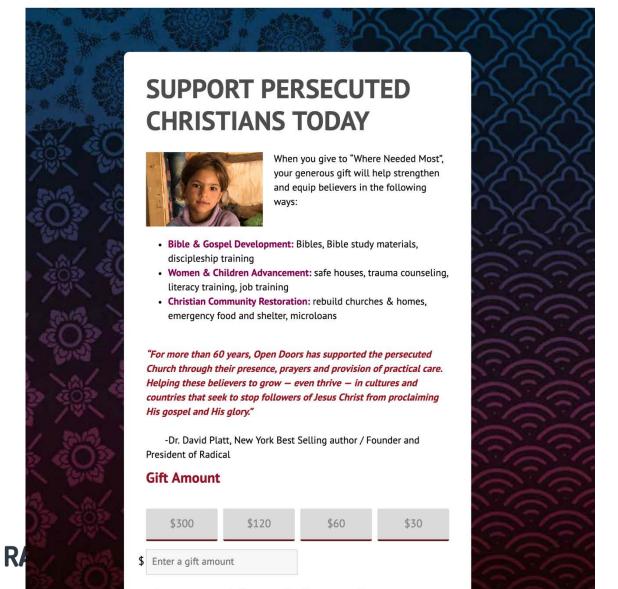

#### [General donation request with broad reasoning headline]

When you donate to [organization name]

This is copy that helps the person understand the effect of their donation. You want to help them understand what that means, but don't go into too much detail:

- · Bullets are ok on this page type
- Reasons or evidentials should be OK here this is a reassurance page
- People that arrive to this page have intention, as it NOT something that has interrupted them
- So the easier we make it to process, the easier it is for them to accomplish their mission to donate

#### As a thank you for your donation...

This is copy that describes the premium they get for donating above a certain amount.

Take a sentence, or two, and describe what this premium is, and what value they can expect from it. Also touch on how this premium is related to your values and your mission

#### Yes! I want to [support word] [benefit others experience from organization]

#### 1. Enter Your Donation Amount

This is a one-time gift of [\$xx above]
This is a monthly recurring gift of [\$xx above]

#### 2. Enter Your Information (It's Secure)

| irst Name           | Last Na          | ime                   |
|---------------------|------------------|-----------------------|
| Pre-filled if pos   | sible Pre-       | filled if possible    |
| Address 1           |                  |                       |
| Address 2           |                  |                       |
| City                | State            | Zip Code              |
| Email (for receipt) | Prefe            | rred Phone (optional) |
| Pre-filled if pos   | sible            |                       |
| Credit Card         | ACH Bank Account |                       |
| redit Card Number   |                  | Verification Code     |