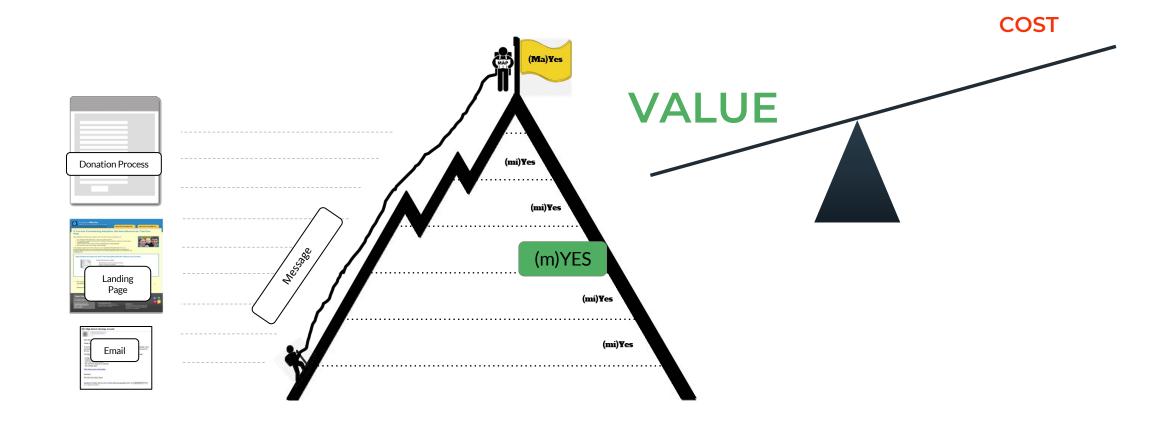

### IT'S NOT A DONOR FUNNEL. IT IS A DONOR MOUNTAIN.

#### VALUE

#### COST

#### The MECLABS Conversion Sequence Heuristic ©

$$C = 4m + 3v + 2(i-f) - 2a$$

**CONVERSION** 

MOTIVATION

VALUE PROPOSITION (CLARITY)

**INCENTIVE** 

**FRICTION** 

**ANXIETY** 