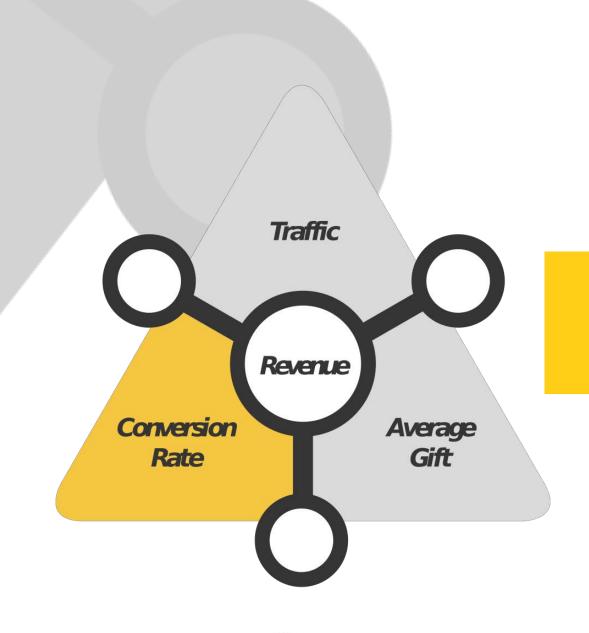

# 1. UNLEASH GENEROSITY.

There are only three ways you can really increase online revenue.

1. Get more people to your website

2. Get more people who visit to donate.

3. Inspire those that give to be more generous.

Your donation page plays a critical role in two of them.