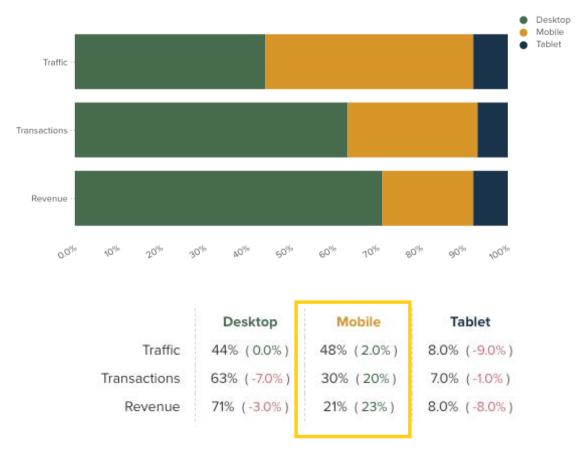

## **Conversion Rates**

10% 12% 14% 16% 18% 20% 22% 24% 26% 28% 30%

### **Conversion Rates**

#### Website main donation page conversion rate