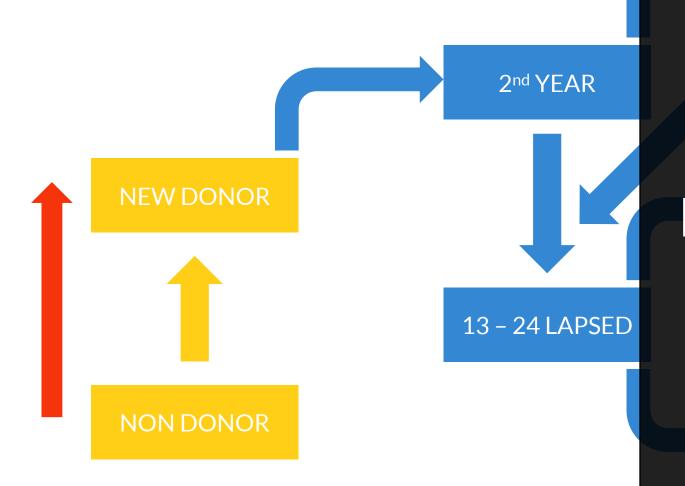

## **Donor Lifecycle**

FOCUSED ON A NON DONOR BECOMING A FIRST TIME, ONE-TIME DONOR.