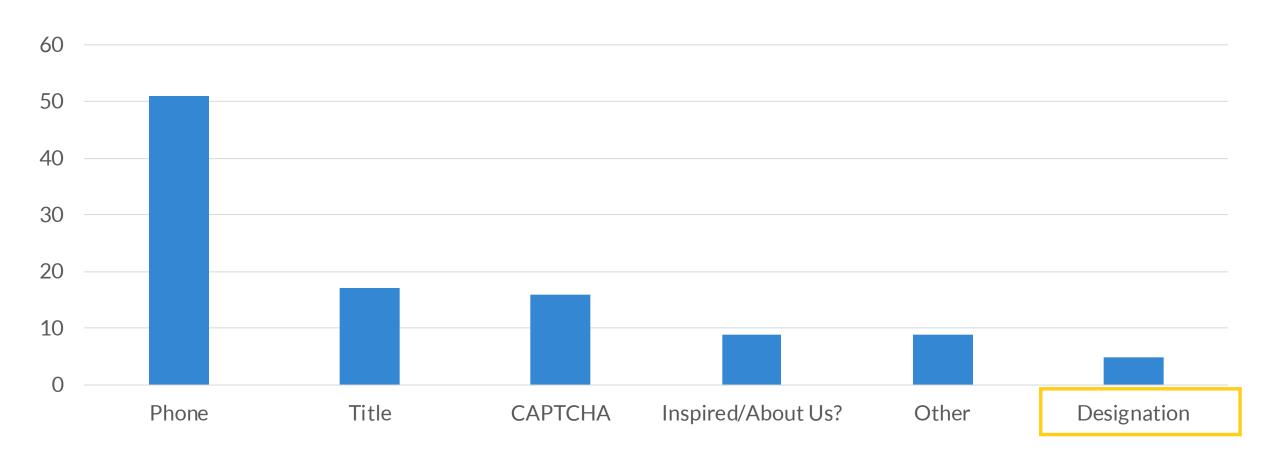

## WHAT DO YOU NEED TO KNOW ABOUT THIS STUDY?

### We Became Donors and Tracked the Giving Experience

- Identified the 204 organizations we wanted to include across 12 verticals, collected key info like their website URL, revenue and fundraising expense from their 990's, created a name and email persona for each organization and put it all in a spreadsheet
- 2. From February 27 to March 4 2019, we visited the homepage of each of the 204 non-profit organizations, found the donate button, and went on to complete a \$20 donation
- 3. During that process, we answered 27 different questions related to the giving process and 5 related to the thank you/confirmation page
- 4. We then analyzed and scored each organization using the same scoring system from last year's Canadian Online Fundraising Scorecard and 2014's Online Fundraising Scorecard