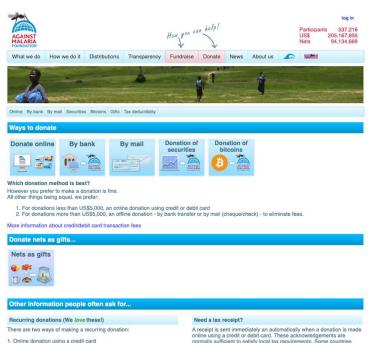

DON'T CUT OUT THE VALUE PROPOSITION ON MOBILE.





# 14% OF NONPROFITS REMOVED THEIR VALUE PROPOSITION FROM MOBILE.





#### **DESKTOP**





#### **MOBILE**





#### **DESKTOP**





#### **MOBILE**







# TEST YOUR GIVING PROCESS ON MOBILE AND ENSURE YOU CAN STILL SEE THE VALUE PROPOSITION.





## Types of Donation Page Friction

- 1. Field Number Friction
- 2. Field Layout Friction
- 3. Form Error Friction
- 4. Confusion Friction
- 5. Decision Friction
- 6. Device Friction
- 7. Steps Friction





## Experiment

#### **FROM THIS**





#### **TO THIS**

# Straight to Thank You Page



## How Many Pages Does It Take to Complete Your Donation?







# How Many Pages Does It Take to Complete Your Donation?







## **Could Do This**

charity: water







## **But Don't Do This**



Select 'Donate online' above and in step 3 of the process select 'Make this a recurring payment' and then chose the frequency. You then do not need to do anything else. A donation will be taken automatically on your credit or debit card with your chosen frequency. You are sent a receipt by email each time a donation is taken so you know when a donation is

taken. You retain control and, should you wish to, you can cancel the donation at any time by clicking on a link included in each donation

2. By bank transfer Most banks will allow you to specify if it is a recurring donation and with what frequency. You can cancel the recurring donation at any time by

#### AMF as a beneficiary of a will

If you would like to make a bequest to AMF in your will then the details you need to include wil