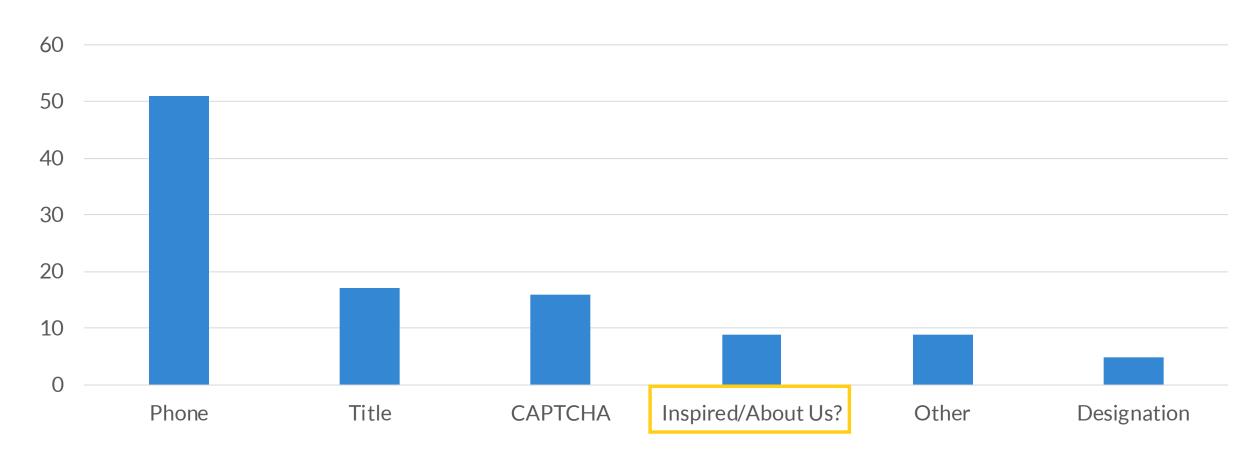

## WHAT DO YOU NEED TO KNOW ABOUT THIS STUDY?

### We Became Donors and Tracked the Giving Experience

- Identified the 204 organizations we wanted to include across 12 verticals, collected key info like their website URL, revenue and fundraising expense from their 990's, created a name and email persona for each organization and put it all in a spreadsheet
- 2. From February 27 to March 4 2019, we visited the homepage of each of the 204 non-profit organizations, found the donate button, and went on to complete a \$20 donation
- 3. During that process, we answered 27 different questions related to the giving process and 5 related to the thank you/confirmation page
- 4. We then analyzed and scored each organization using the same scoring system from last year's Canadian Online Fundraising Scorecard and 2014's Online Fundraising Scorecard