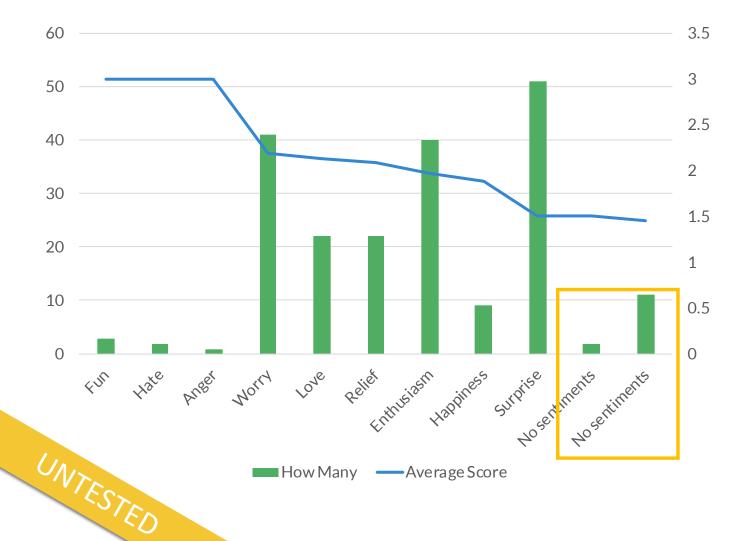

# 83% OF PEOPLE WHO CLICK DONATE DO NOT END UP MAKING A DONATION.

#### Website main donation page conversion rate