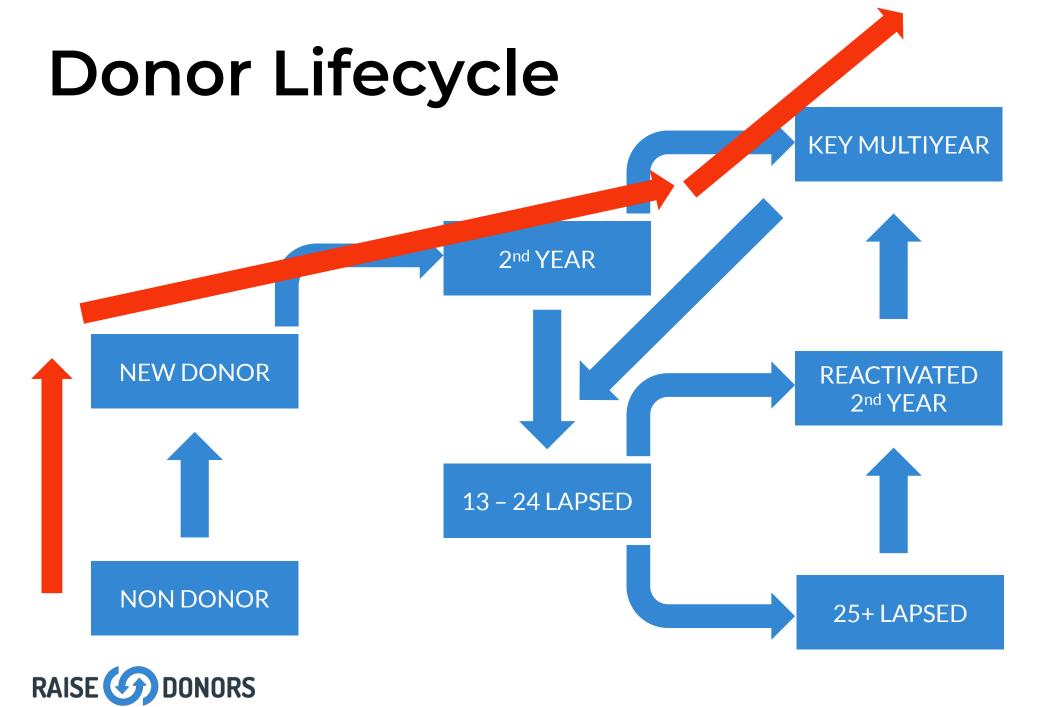

## **Donor Lifecycle**

FOCUSED ON A NON DONOR BECOMING A FIRST TIME, ONE-TIME DONOR.