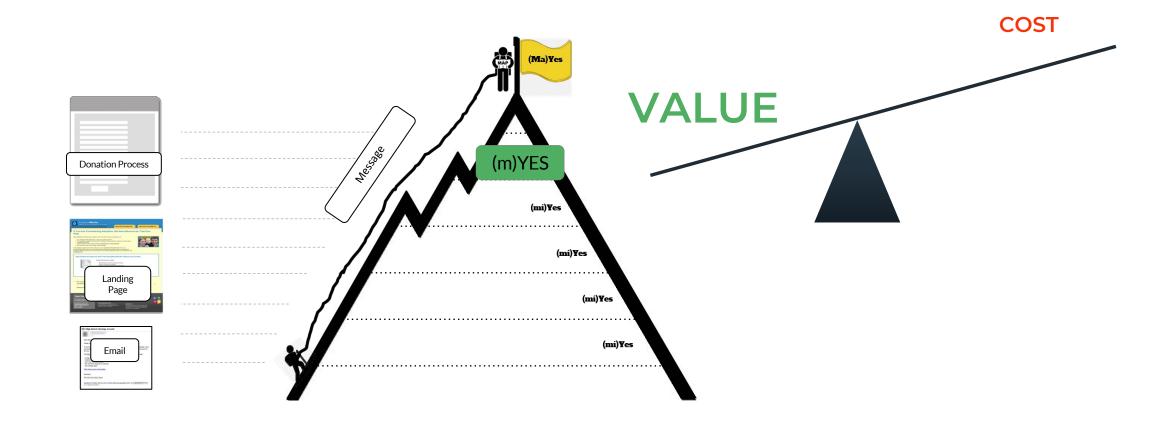

### IT'S NOT A DONOR FUNNEL. IT IS A DONOR MOUNTAIN.

#### VALUE

#### COST

#### The MECLABS Conversion Sequence Heuristic ©

$$C = 4m + 3v + 2(i-f) - 2a$$

**CONVERSION** 

MOTIVATION

VALUE PROPOSITION (CLARITY)

**INCENTIVE** 

**FRICTION** 

**ANXIETY** 