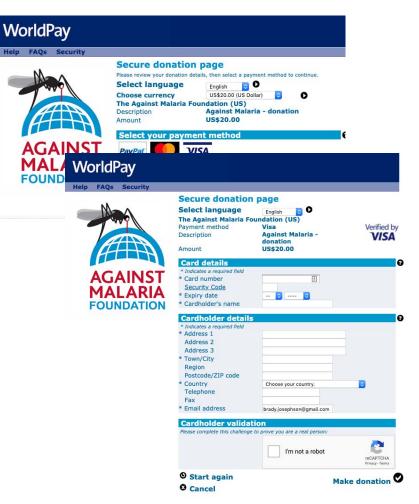

## IS MY INFORMATION SECURE?

# Do You Perceive That This Web Page Is Secure And That Payment Information That You Share Will Be Sent Securely?

yes! I want to [support word] [benefit others experience from organization]

1. Enter Your Donation Amount