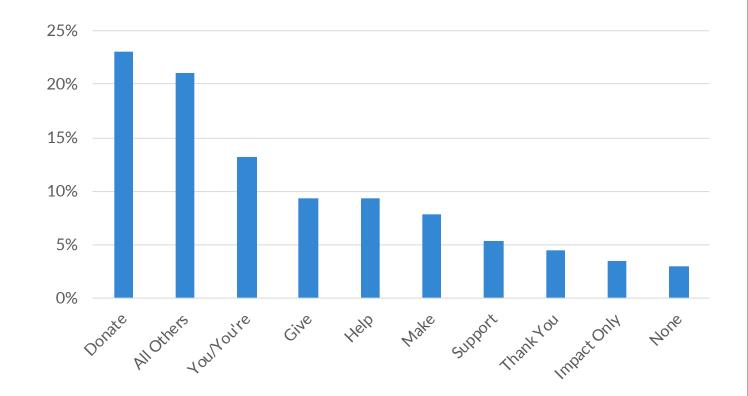

ve your confirmation number ready and indicate that you are contacting us about a credit card donation made through the Billy Graham Evangelistic Association website.

To keep you updated on the ministry, we would like to send you our prayer letter, From the Desk of Franklin Graham, featuring biblical truths about current events, news of his travels and updates on the work of BGEA with thousands of people around the world.





## Thank You/Confirmation Page Checklist

- ☐Thank the donor
- ☐ Reinforce the impact of their gift and your value proposition
- □ In context and after they've been thanked, suggest a next action that makes sense and, ideally, relates to the donation they just made





## OTHER INTERESTING FINDINGS IN THE STUDY.





## What Language Did They Use In The Headline?



Logo

## [General donation request with broad reasoning headline]

When you donate to [organization name]

This is copy that helps the person understand the effect of their donation. You want to help them understand what that means, but don't go into too much detail:

- Bullets are ok on this page type
- Reasons or evidentials should be OK here this is a reassurance page
- People that arrive to this page have intention, as it NOT something that has interrupted them
- So the easier we make it to process, the easier it is for them to accomplish their mission to donate

#### As a thank you for your donation...

This is copy that describes the premium they get for donating above a certain amount.

Take a sentence, or two, and describe what this premium is, and what value they can expect from