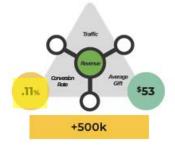

## **Conversion Rates**

10% 12% 14% 16% 18% 20% 22% 24% 26% 28% 30%

# 83% OF PEOPLE WHO CLICK DONATE DO NOT END UP MAKING A DONATION.

#### Website main donation page conversion rate