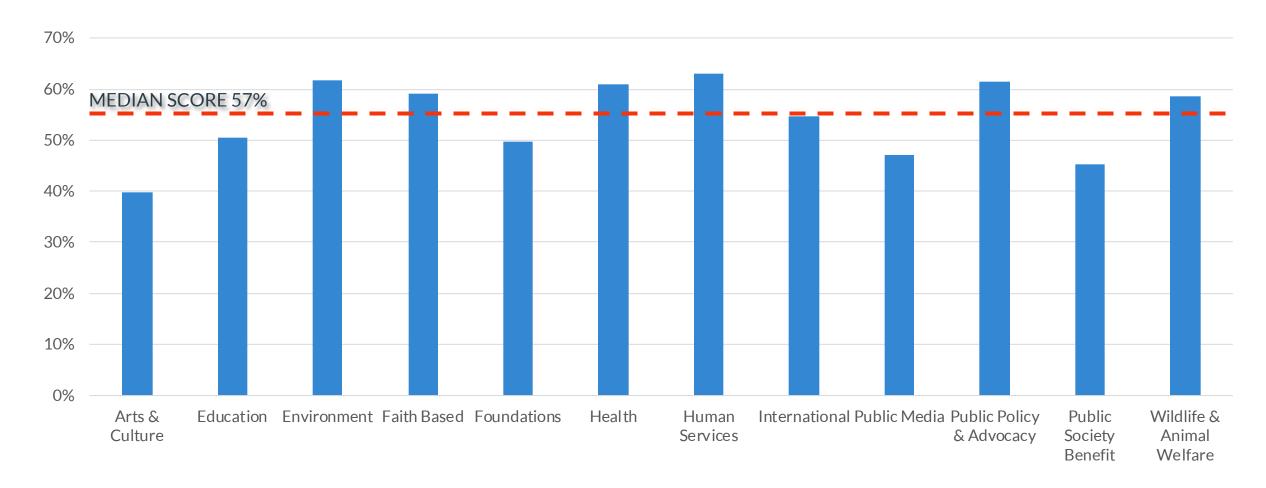

#### Scores by Vertical

#### **Scores by Vertical**

EVERYONE CAN IMPROVE. (some more than others)