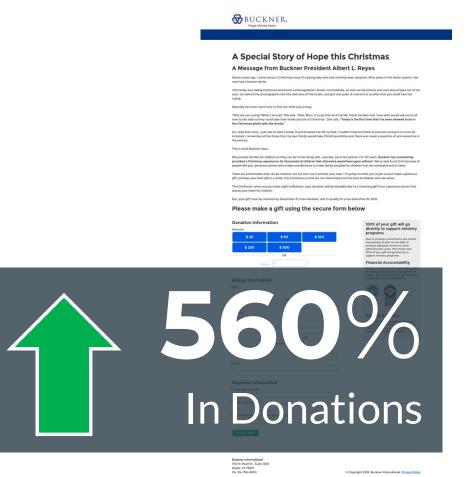

# The Recurring Giving Benchmark.

#### The Nonprofit Recurring Giving Benchmark

#### Personalized results for

opportunities you have for testing and optimization.

Below, you'll find your organizations specific results that we tracked while conducting the Nonprofit Recurring Giving Benchmark Study. It's our hope that this gives you a lens to see new ideas and strategies that you can test in order to grow your recurring giving.

#### Methodology

At the start of 2018, we set out to analyze recurring giving from the donor's perspective. We identified 115 major nonprofit organizations, became mystery donors, and made three types of donations:

- 1. We made a one-time donation.
- 2. We made a recurring donation.
- 3. We made a one-time donation, and **upgraded to a** recurring donation after 1 month.

As we donated, we recorded every detail from calls-to-actions, to form fields, to thank you pages. And for the next three months, we tracked and analyzed every communication from these 115 organizations including emails, direct mail, phone calls, and text messages.