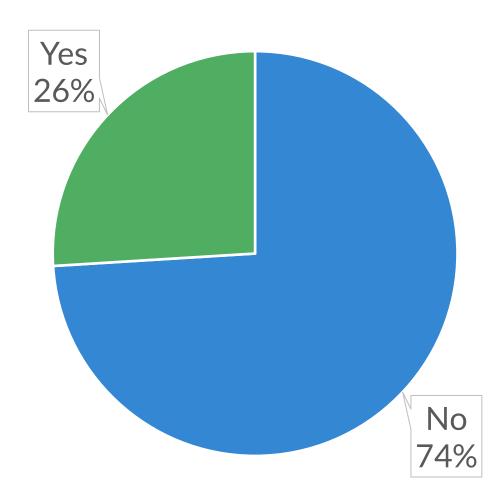

## Did They Use Third-party Endorsements?

Some trust marks are better than no trust marks. And some trust marks are better than other trust marks.