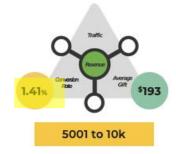

ion or drop in a comment.

#### **Cracking the Code of Facebook Fundraising**







# Today's Speaker



**Brady Josephson** 

Vice President of Innovation & Optimization

brady@nextafter.com
@bradyjosephson



THE STATE OF

# NONPROFIT DONATION PAGES

Free Webinar June 27th @ 1pm Central



Sponsored By:

RAISE DONORS

# WHY DO THIS STUDY?





# 1. UNLEASH GENEROSITY.







There are only three ways you can really increase online revenue.







1. Get more people to your website







2. Get more people who visit to donate.







3. Inspire those that give to be more generous.







Your donation page plays a critical role in two of them.





# AND WE HAVE ROOM TO IMPROVE.





## **Conversion Rates**







10% 12% 14% 16% 18% 20% 22% 24% 26% 28% 30%

### **Conversion Rates**



















### **Conversion Rates**

# 83% OF PEOPLE WHO CLICK DONATE DO NOT END UP MAKING A DONATION.

#### Website main donation page conversion rate







# 2. UNDERSTAND THE GIVING EXPERIENCE FROM THE DONOR'S VIEWPOINT.





FUNDRAISERS





FUNDRAISERS

**RAISE** 



Log

#### [General donation request with broad reasoning headline]

When you donate to [organization name]

This is copy that helps the person understand the effect of their donation. You want to help them understand what that means, but don't go into too much detail:

- · Bullets are ok on this page type
- Reasons or evidentials should be OK here this is a reassurance page
- People that arrive to this page have intention, as it NOT something that has interrupted them
- So the easier we make it to process, the easie