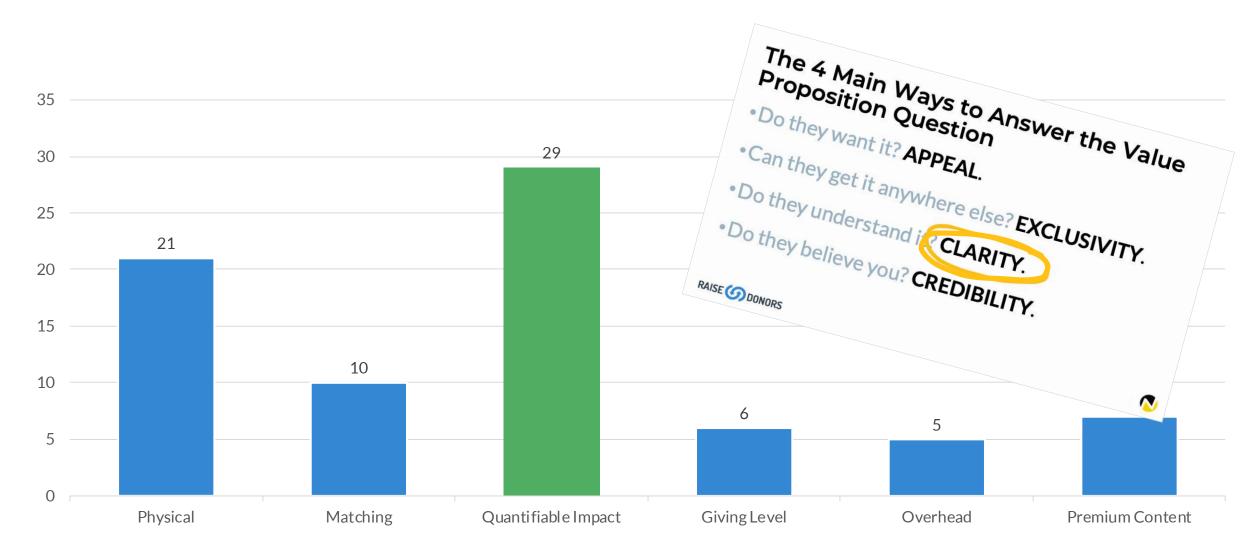

#### VALUE

#### COST

#### The MECLABS Conversion Sequence Heuristic ©

$$C = 4m + 3v + 2(i-f) - 2a$$

**CONVERSION** 

MOTIVATION

VALUE PROPOSITION (CLARITY)

**INCENTIVE** 

**FRICTION** 

**ANXIETY** 