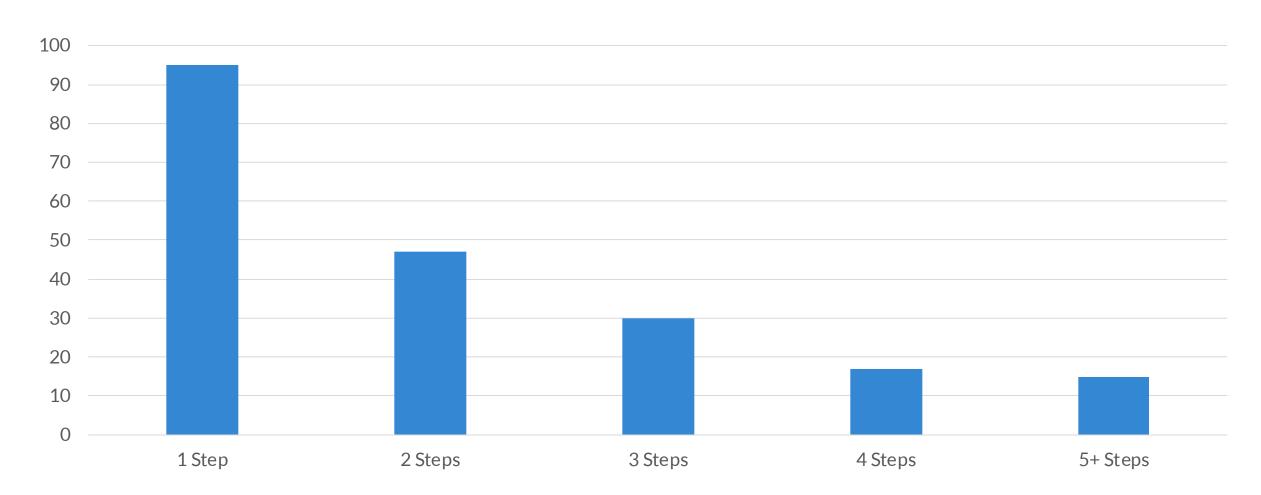

u are providing food to malnourished people in Zambia.

40/o onations

## Experiment

#### **FROM THIS**















# AND MAKE SURE YOU DON'T CUT OUT THE VALUE PROPOSITION ON MOBILE.





# 14% OF NONPROFITS REMOVED THEIR VALUE PROPOSITION FROM MOBILE.





#### **DESKTOP**





#### **MOBILE**





#### **DESKTOP**





#### **MOBILE**







# TEST YOUR GIVING PROCESS ON MOBILE AND ENSURE YOU CAN STILL SEE THE VALUE PROPOSITION.





## Types of Donation Page Friction

- 1. Field Number Friction
- 2. Field Layout Friction
- 3. Form Error Friction
- 4. Confusion Friction
- 5. Decision Friction
- 6. Device Friction
- 7. Steps Friction





## Experiment

#### **FROM THIS**





#### **TO THIS**

# Straight to Thank You Page



## How Many Pages Does It Take to Complete Your Donation?







# How Many Pages Does It Take to Complete Your Donation?







## **Could Do This**

charity: water







## **But Don't Do This**



Select 'Donate online' above and in step 3 of the process select 'Make this a recurring payment' and then chose the frequency. You then do not need to do anything else. A donation will be taken automatically on your credit or debit card with your chosen frequency. You are sent a receipt by email each time a donation is taken so you know when a donation is

taken. You retain control and, should you wish to, you can cancel the donation at any time by clicking on a link included in each donation

2. By bank transfer Most banks will allow you to specify if it is a recurring donation and with what frequency. You can cancel the recurring donation at any ti