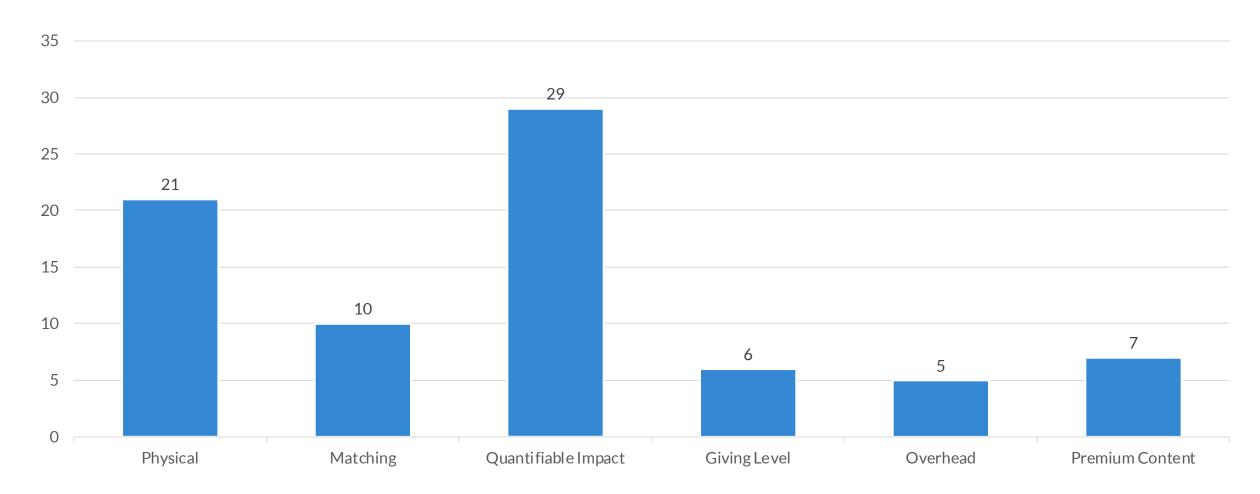

# WHAT CAN I TEST?

- Almost Everyone

#### Where Do Experiment Ideas Come From?

- 1. Data what does your data say or suggest is a change you should make or try?
- 2. Experiments when you run experiments you'll see interesting things and ideas for additional tests
- 3. Peers seeing what others are doing can inspire ideas for you to test
- 4. Academia understanding how people make decisions, why they give, are influenced by peers, etc. can lead to testing concepts
- 5. Association seeing what for-profit organizations, real estate agents, or sports teams are doing