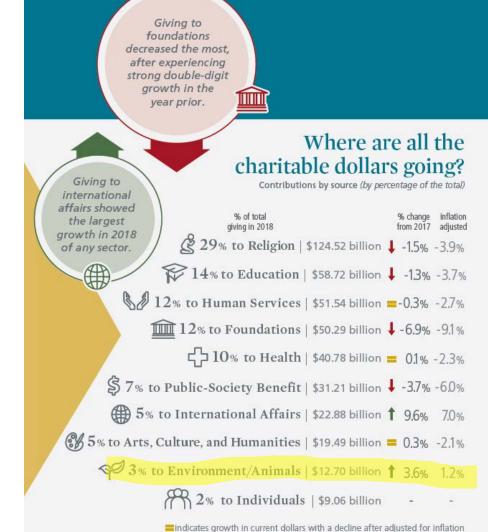

### We Became Donors and Tracked the Giving Experience

- Identified the 204 organizations we wanted to include across 12 verticals, collected key info like their website URL, revenue and fundraising expense from their 990's, created a name and email persona for each organization and put it all in a spreadsheet
- 2. From February 27 to March 4 2019, we visited the homepage of each of the 204 non-profit organizations, found the donate button, and went on to complete a \$20 donation
- 3. During that process, we answered 27 different questions related to the giving process and 5 related to the thank you/confirmation page
- 4. We then analyzed and scored each organization using the same scoring system from last year's Canadian Online Fundraising Scorecard and 2014's Online Fundraising Scorecard

#### Who Is In the Study?