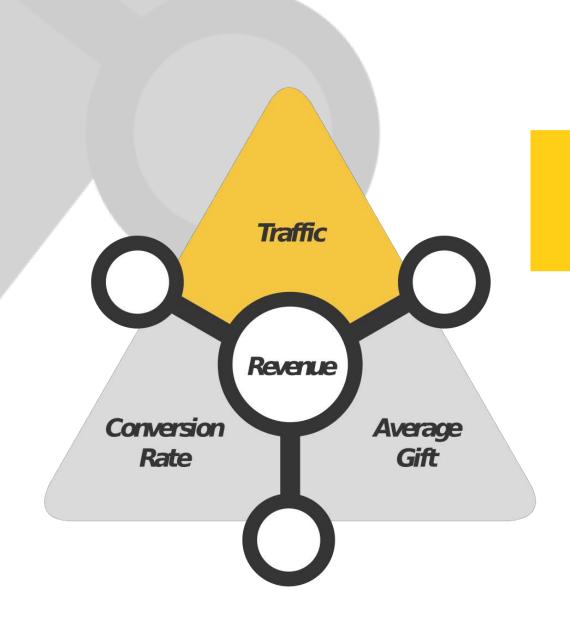

# 1. UNLEASH GENEROSITY.

There are only three ways you can really increase online revenue.

1. Get more people to your website

2. Get more people who visit to donate.

3. Inspire those that give to be more generous.

Your donation page plays a critical role in two of them.