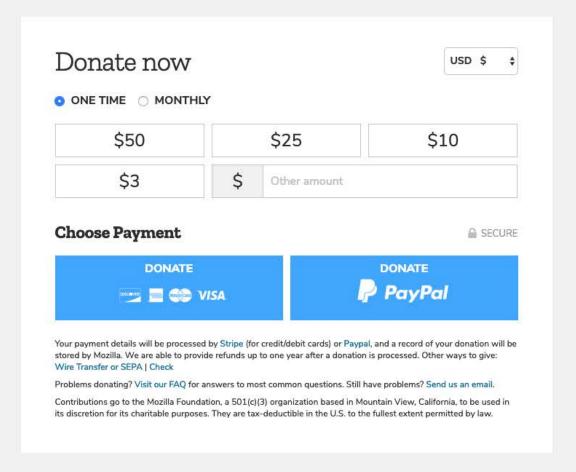

en experience new lives.

Since 1922, the Miami Rescue Mission has provided meals. shelter, life-changing programs - and hope - to men, women and children in need. Last year, with thanks to donors like you, over 600,000 meals and 280,000 nights of safe shelter were provided to people in need. Our supporters touch the lives of thousands of men, women, and children each year.



Donate by phone 305 571-2206



Miami Rescue Mission, Inc. is a 501(c)(3) organization. Contributions are tax deductible in accordance with IRS rules and regulations.















We are proudly non-profit, noncorporate and non-compromised. Thousands of people like you help us stand up for a healthy internet for all. We rely on donations to carry out our mission to keep the Web open and free. Will you give today?



Twitter

Facebook

License

Participation Guidelines

Legal Notices

Privacy Policy

moz://a

Mozilla is a global non-profit dedicated to putting you in control of your online experience and shaping the future of the web for the public good. Visit us at mozilla.org.





#### We must act now. While there's still time.

#### Give birds a fighting chance in a changing world

Birds and their habitats are under attack. With your help, we can fight back. We can protect birds and the places they need - as long as we have people like you who will help.

Select giving frequency:





Power our best protection with your generous gift today.



The National Audubon Society is a not-for-profit 501(c)(3) organization. Our federal tax ID number is 13-1624102.

#### WHAT AMERICA'S BIRDS FACE NOW