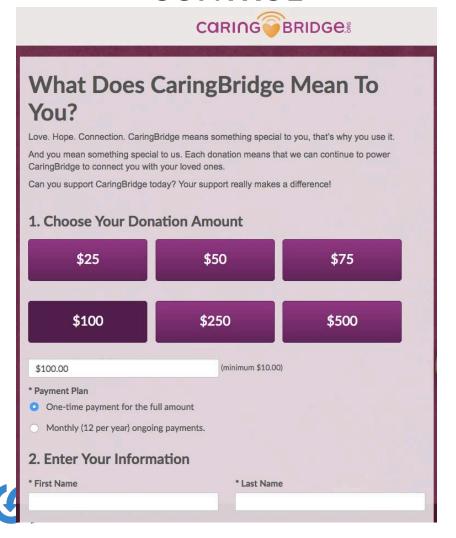

---|
| Credit Card Number |                  | Verification Code |   |
|                    |                  |                   | 1 |
| Expire Month /     | Expire Year      |                   |   |

## Reverse Your Gift Array?

#### **ORIGINAL**

#### This Website Helps Laura Stay **Connected to Family and Friends** Kelly, you make this website possible When you give to CaringBridge, you ensure that Laura's private, protected place to share health updates and connect with a community of support will always be here. Make a secure donation, using the form below. 1. Choose Your Donation Amount \$50 \$100 \$250 \$100.00 (minimum \$10.00)

#### **TREATMENT**





## **Use Good Buttons for Your Array?**

#### **NOT THIS**



#### **BUT THIS**







## Have a Gift Array?

#### **CONTROL**



#### **TREATMENT**



## Where/Who to Use an Open Field?



RAISE OD DONORS



## WHO IS DOING IT WELL?

- A Lot of People





## Scores by Vertical







## **Environment Organization Growth**

#### Change in online revenue

| All ▼ Vi                | iew as table | •       |
|-------------------------|--------------|---------|
|                         | 2016-17      | 2017-18 |
| All                     | 23%          | 1%      |
| Cultural                | 29%          | 1%      |
| Environmental           | 20%          | 6%      |
| Health                  | 14%          | -5%     |
| Hunger/Poverty          | 23%          | 0%      |
| International           | 23%          | -9%     |
| Rights                  | 88%          | -14%    |
| Wildlife/Animal Welfare | 35%