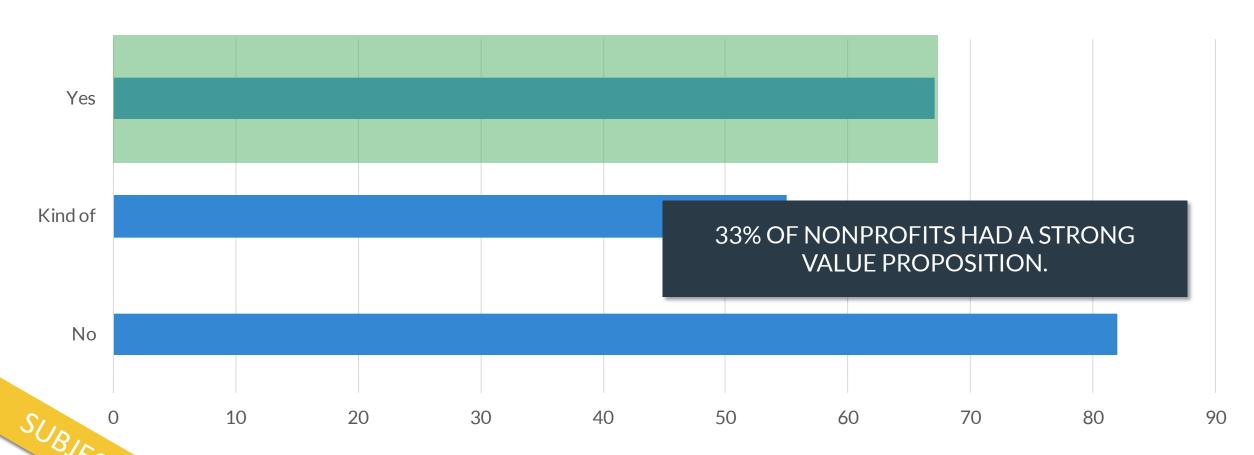

# Do You Perceive That This Web Page Is Secure And That Payment Information That You Share Will Be Sent Securely?

yes! I want to [support word] [benefit others experience from organization]

1. Enter Your Donation Amount