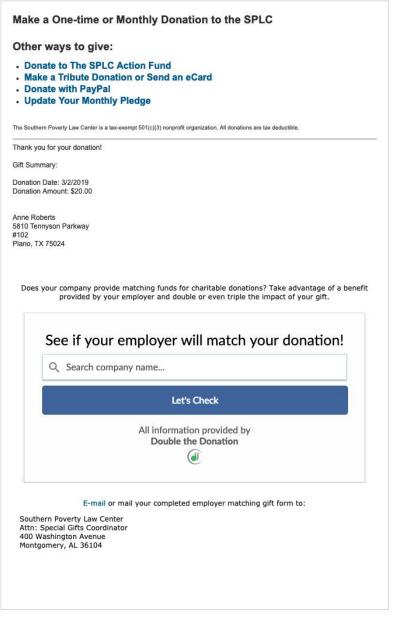

#### Personalized results for

opportunities you have for testing and optimization.

Below, you'll find your organizations specific results that we tracked while conducting the Nonprofit Recurring Giving Benchmark Study. It's our hope that this gives you a lens to see new ideas and strategies that you can test in order to grow your recurring giving.

#### Methodology

At the start of 2018, we set out to analyze recurring giving from the donor's perspective. We identified 115 major nonprofit organizations, became mystery donors, and made three types of donations:

- 1. We made a one-time donation.
- 2. We made a recurring donation.
- 3. We made a one-time donation, and **upgraded to a** recurring donation after 1 month.

As we donated, we recorded every detail from calls-to-actions, to form fields, to thank you pages. And for the next three months, we tracked and analyzed every communication from these 115 organizations including emails, direct mail, phone calls, and text messages.

If you have not downloaded the full recurring giving study yet, you can do so for free here.