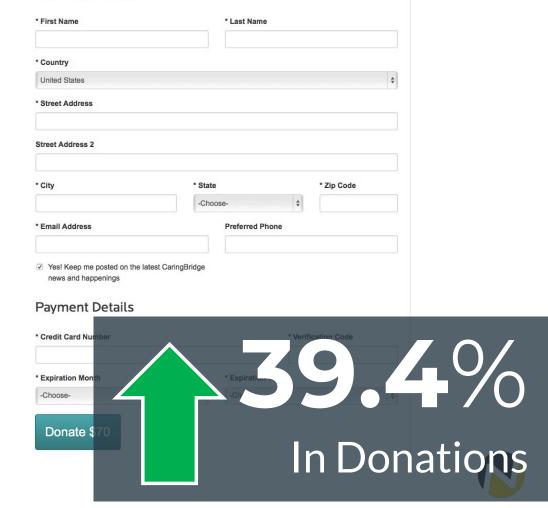

Some trust marks are better than no trust marks. And some trust marks are better than other trust marks.