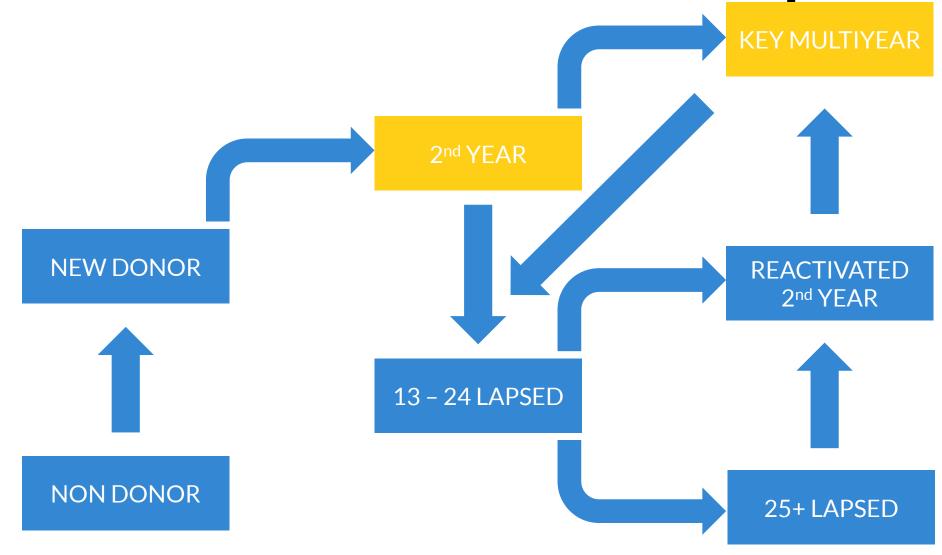

### IT'S NOT A DONOR FUNNEL. IT IS A DONOR MOUNTAIN.

## **Donor Lifecycle**

FOCUSED ON A NON DONOR BECOMING A FIRST TIME, ONE-TIME DONOR.