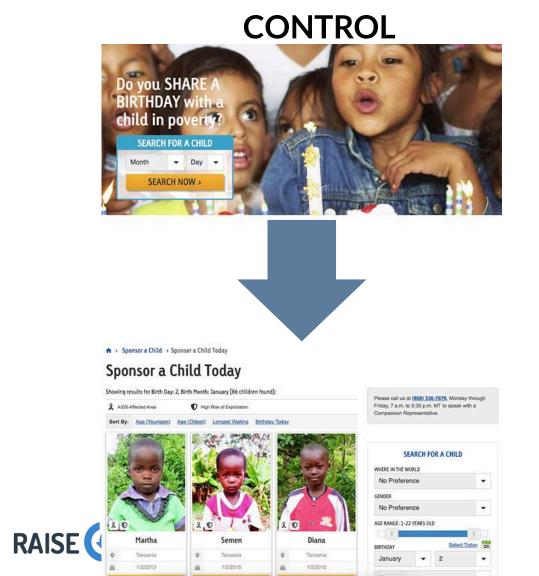

o:

Wounded Warrior Project PO Box 758517 Topeka, Kansas 66675-8517



\$30 MONTHLY

Please allow 4 - 6 weeks for your gift to arrive.



This donation is on behalf of a company.



■ Uncheck if billing address is not the same as donor address.

By clicking donate, your gift will be processed.

the email address you provided.

ID2019 Wounded Warrior Project | Privacy Policy | Terms of Use | State Notice: Wounded Warrior Project is a tax-exempt 501(C)(3) nonprofit organization.





## REMOVE ANY/ALL DISTRACTING LINKS AND CONFLICTING CALLS TO ACTION.





## Types of Donation Page Friction

- 1. Field Number Friction
- 2. Field Layout Friction
- 3. Form Error Friction
- 4. Confusion Friction
- 5. Decision Friction
- 6. Device Friction
- 7. Steps Friction





## Limiting Decision Friction





## How Do You Decide?



WATCH

DONATE

BOI Y D D A Q

#### GO PUBLIC. SUPPORT KERA.

DONATE TO KERA TV

DONATE TO KERA RADIO

KERA/KXT is a 501(c)3 not-for-profit public media organization. Nearly 70 percent of KERA's annual funding is provided by generous individuals, foundations and corporations.



MATCHING GIFTS



STOCKS AND MUTUAL **FUNDS** 



DONATE YOUR VEHICLE



**BECOME A VOLUNTEER** 









Gifts of all sizes help to ensure that KERA remains a relevant, vital and celebrated community resource for all North Texans. KERA serves this community through five public broadcasting stations - KERA TV, KERA FM, KXT 91.7 FM, KERA Create and KERA Kids 24/7. Your commitment to high-quality public media ensures educational and cultural programs that strengthen our community and impro