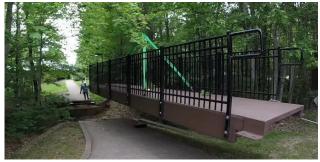

## **FAST CONNECTIVITY and ZERO MAINTENANCE**

Our zero maintenance Fiberglass Reinforced Polymer (FRP) trail bridges eliminate the financial strain conventional bridge products can place on park operations budgets. Bridges need to blend with natural surroundings so our high performance products combine aesthetics with function. FRP materials provide superior strength and resist corrosion from water, salt and chemicals. Our pre-fabricated, light-weight bridges are easy to install.

Short-span trail bridges go to 40 feet; with truss bridges used up to 100 ft. The long lasting walking surface has a non-slip texture. Standard colors are gray and beige with custom colors available. Bridges can be open deck surface or have curbs. Multiple railing options are available.