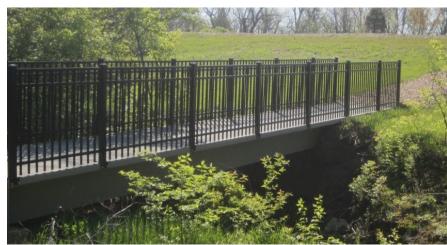

## **FAST CONNECTIVITY and ZERO MAINTENANCE**

Our zero maintenance Fiberglass Reinforced Polymer (FRP) trail bridges eliminate the financial strain conventional bridge products can place on park operations budgets. Bridges need to blend with natural surroundings so our high performance products combine aesthetics with function. FRP materials provide superior strength and resist corrosion from water, salt and chemicals. Our pre-fabricated, light-weight bridges are easy to install.

Short-span trail bridges go to 40 feet; with truss bridges used up to 100 ft. The long lasting walking surface has a non-slip texture. Standard colors are gray and beige with custom colors available. Bridges can be open deck surface or have curbs. Multiple railing options are available.