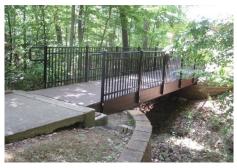

## **FAST CONNECTIVITY and ZERO MAINTENANCE**

Our zero maintenance Fiberglass Reinforced Polymer (FRP) trail bridges eliminate the financial strain conventional bridge products can place on park operations budgets. Bridges need to blend with natural surroundings so our high performance products combine aesthetics with function. FRP materials provide superior strength and resist corrosion from water, salt and chemicals. Our pre-fabricated, light-weight bridges are easy to install.

Short-span trail bridges go to 40 feet; with truss bridges used up to 100 ft. The long lasting walking surface has a non-slip texture. Standard colors are gray and beige with custom colors available. Bridges can be open deck surface or have curbs. Multiple railing options are available.