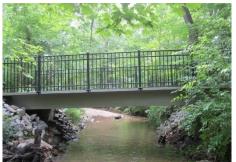

## **FAST CONNECTIVITY and ZERO MAINTENANCE**

Our zero maintenance Fiberglass Reinforced Polymer (FRP) trail bridges eliminate the financial strain conventional bridge products can place on park operations budgets. Bridges need to blend with natural surroundings so our high performance products combine aesthetics with function. FRP materials provide superior strength and resist corrosion from water, salt and chemicals. Our pre-fabricated, light-weight bridges are easy to install.

Short-span trail bridges go to 40 feet; with truss bridges used up to 100 ft. The long lasting walking surface has a non-slip texture. Standard colors are gray and beige with custom colors available. Bridges can be open deck surface or have curbs. Multiple railing options are available.