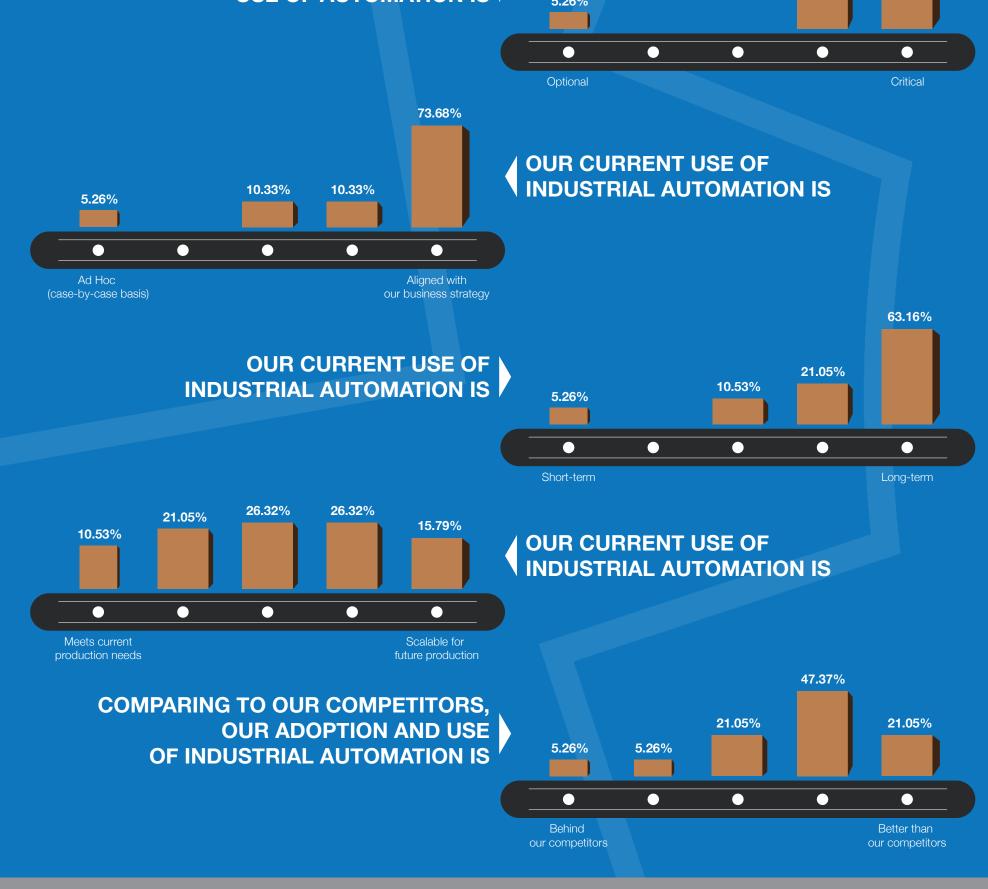

## **USE OF AUTOMATION IS** 5.26%

THE IMPLENTATION, ADOPTION, AND

Strategic Need, Alignment, Future, Scalability, and Benchmarking

63.16%

5.88%

Reduce operating costs

and maximize margins

5.88%

### 47.06% Gain performance advantages Create a market advantage

**AUTOMATION PREVALENCE** 

Purpose, Role, Evaluation, Prevalance, and Challenges

**RATING OF COMPANY'S ADOPTION OF** 

**INDUSTRIAL AUTOMATION SOLUTIONS IN ORDER TO:** 