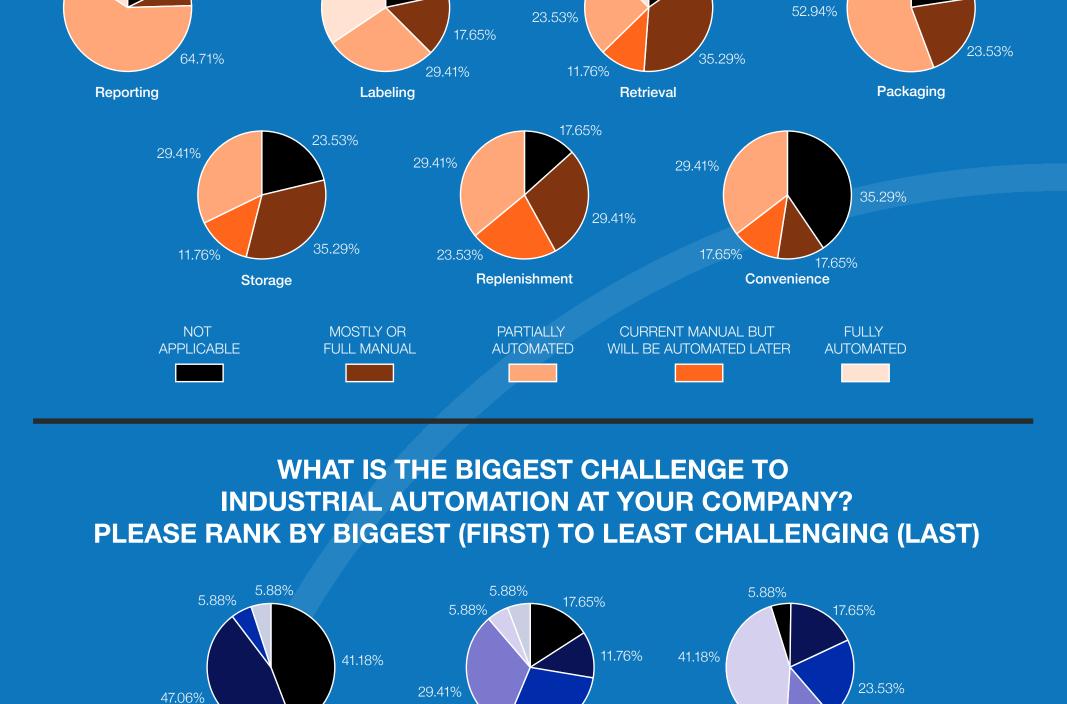

<5000 employees

5.88%

17.65%

35.29%

18.75%

11.76%

MINIMALLY ACHIEVED SOMEWHAT ACHIEVED MOSTLY ACHIEVED

TO WHAT EXTENT IS EACH PROCESS AUTOMATED?

Implementation constraints

**Training** 

6 - LAST

47.06%

5.88%