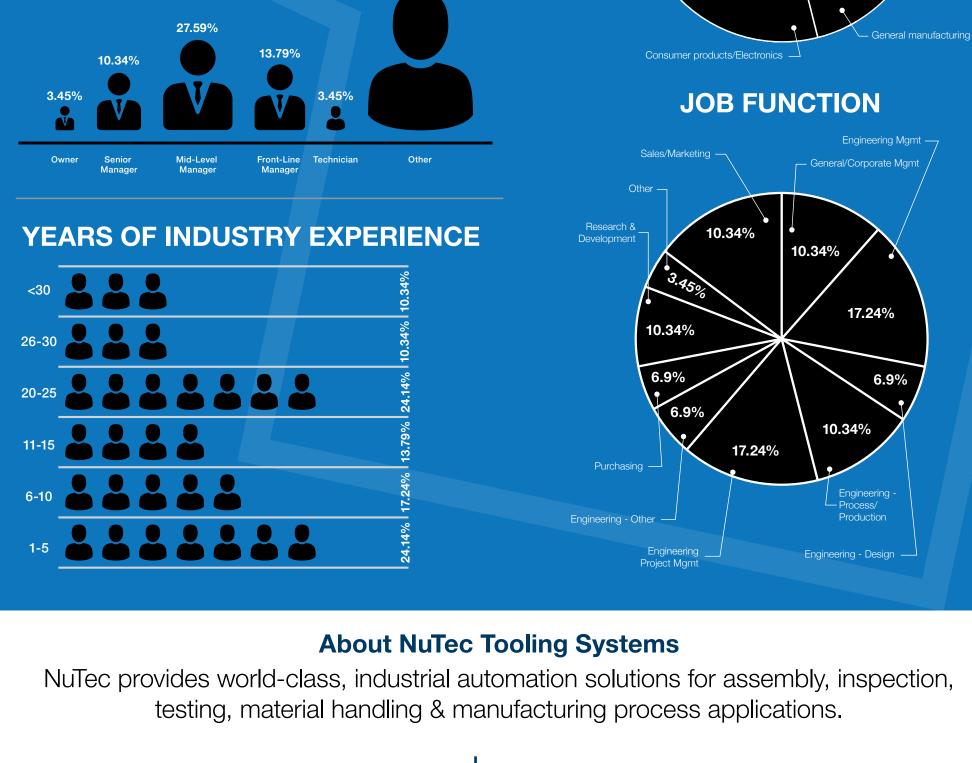

Scaling constraints

1 - FIRST

29.41%

11.76%

<100 employees

**JOB LEVEL** 

100-500 employees

1001-5000 employees