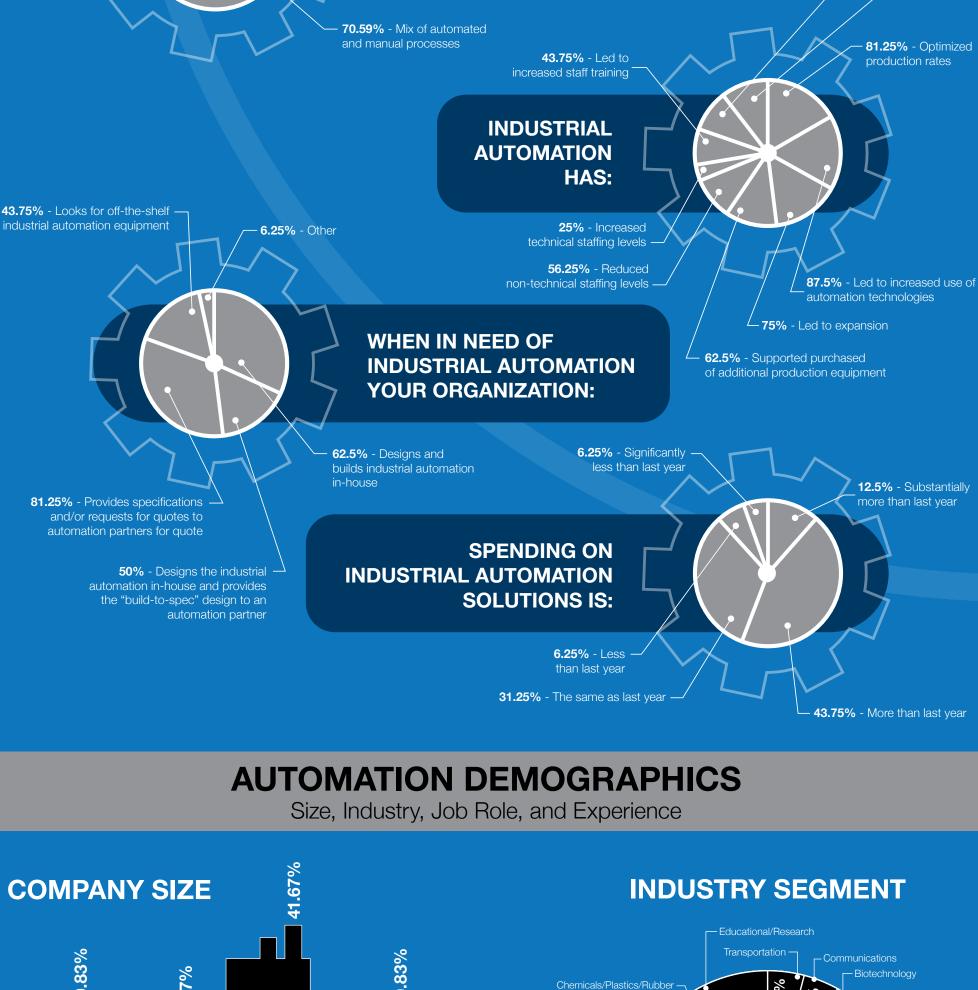

5.88%

11.76%

11.76%

11.76%

11.76%

17.65%

17.65%

**31.25%** - Led to supply

chain partner agreements -

8.33%

12.5%

20.83%

Engineering/Tech design

Tools & Equipment

43.75% - Led to new

business partnerships

### Operational Mix, Outcomes, and Purchase Approach **5.88%** - Highly automated 23.53% - Mostly or all manual

**HOW WOULD YOU BEST** 

**DESCRIBE YOUR ORDER** 

**FULFILLMENT OPERATIONS?** 

**AUTOMATION OPERATIONS** 