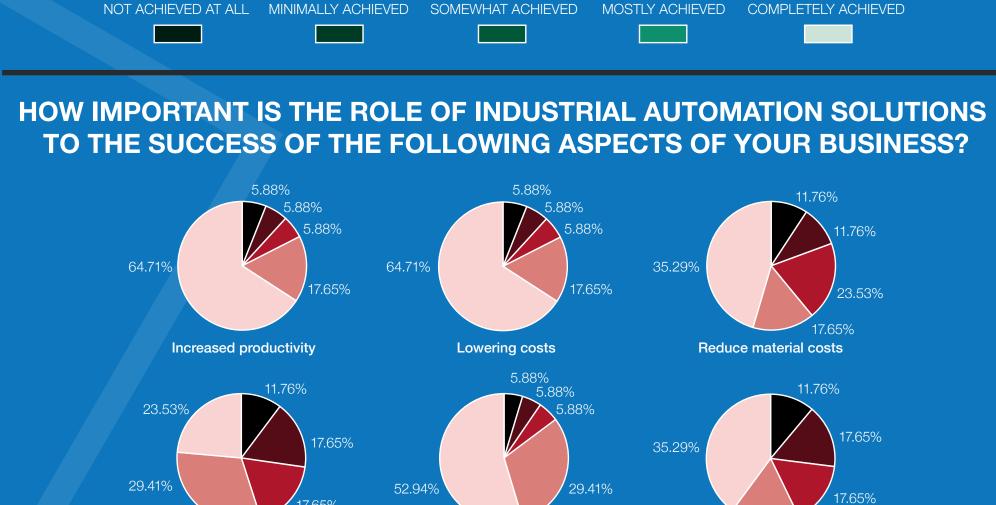

<5000 employees

5.88%

17.65%

35.29%

18.75%

11.76%

MINIMALLY ACHIEVED SOMEWHAT ACHIEVED MOSTLY ACHIEVED

TO WHAT EXTENT IS EACH PROCESS AUTOMATED?