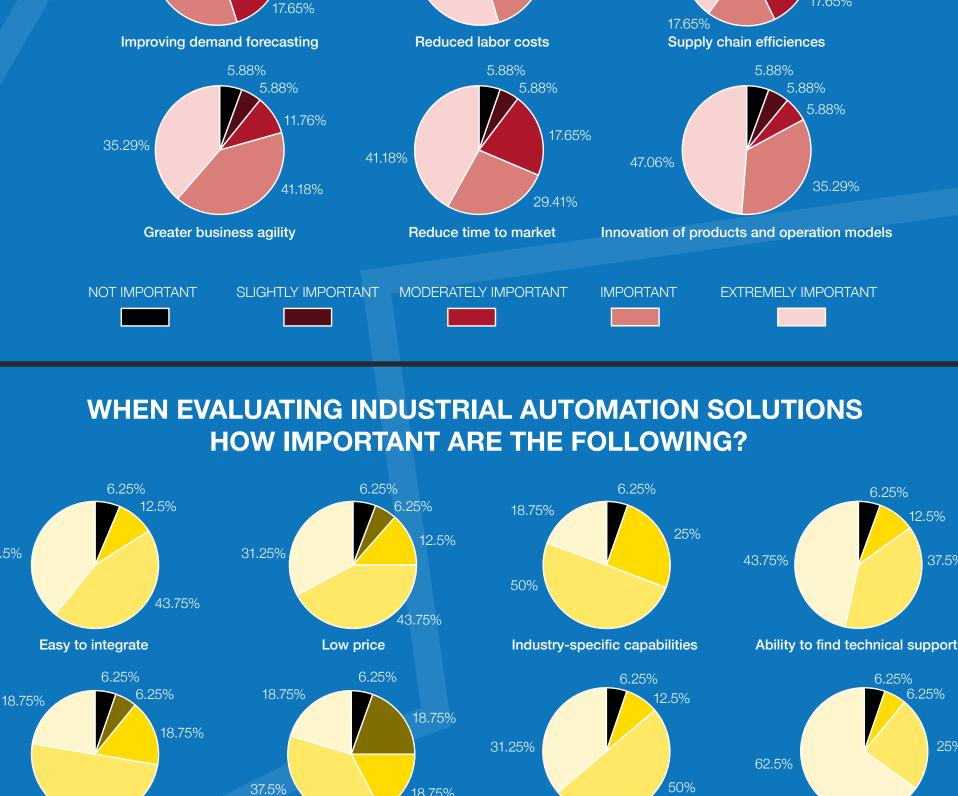

### 47.06% Gain performance advantages Create a market advantage

**AUTOMATION PREVALENCE** 

Purpose, Role, Evaluation, Prevalance, and Challenges

**RATING OF COMPANY'S ADOPTION OF** 

**INDUSTRIAL AUTOMATION SOLUTIONS IN ORDER TO:** 

5.88%

(faster delivery, faster speed to market)

5.88%

52.94%

5.88%

35.29%

5.88%

(higher quality, increased production)