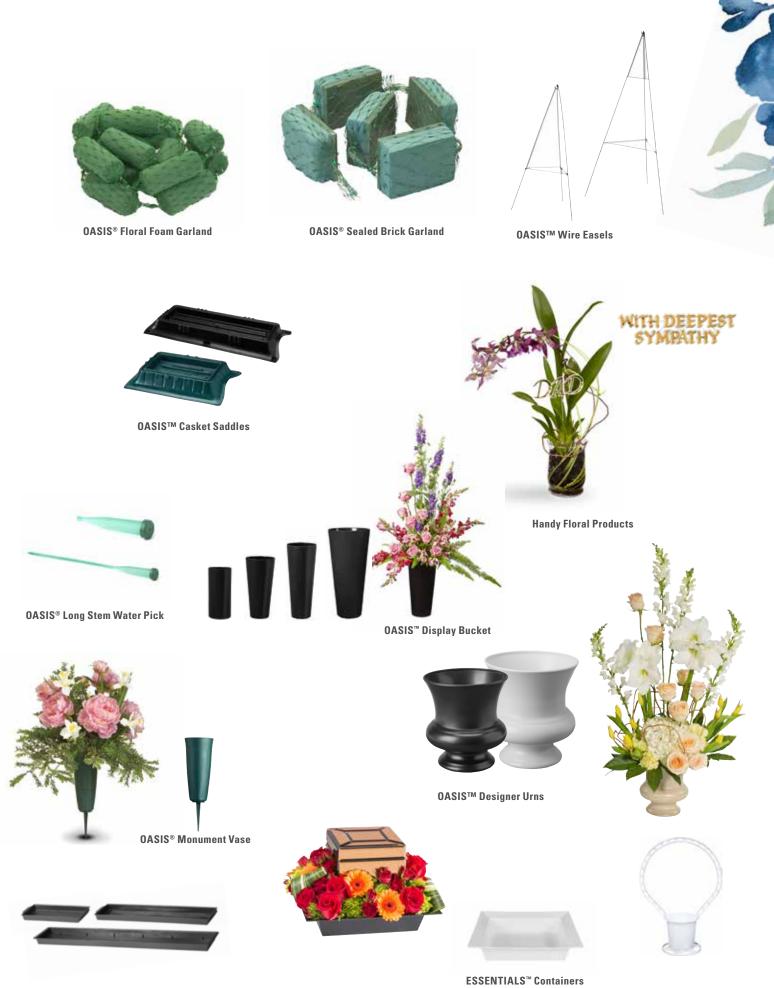

## We make the supplies that support your inspired designs.

Find everything you need to bring your sympathy floral designs to life - from foam brick in shapes ranging from traditional to creative. Choose from a selection of urns, baskets, vases, containers and easels to display your arrangements. OASIS® Floral Products has all of the products and resources for your sympathy design needs. Find these products and many more options at www.oasisfloralproducts.com/sympathy.

**OASIS®** Casket Saddle

OASIS™ Foam Cage

FLORACAGE® Holder

**TRIBUTE CAGE® Holder** 

**OASIS®** Floral Foam Risers

**OASIS®** Floral Foam Shapes

**OASIS® Sculpting Sheet** 

**OASIS®** Floral Foam Frames

OASIS™ Easel Cage

**OASIS®** Mache Products

**OASIS®** Brick Trays

OASIS™ Sympathy Basket

**CONNECT WITH US!** 

Like us on Facebook to keep up to date on our products and designs. facebook.com/oasisfloralproducts