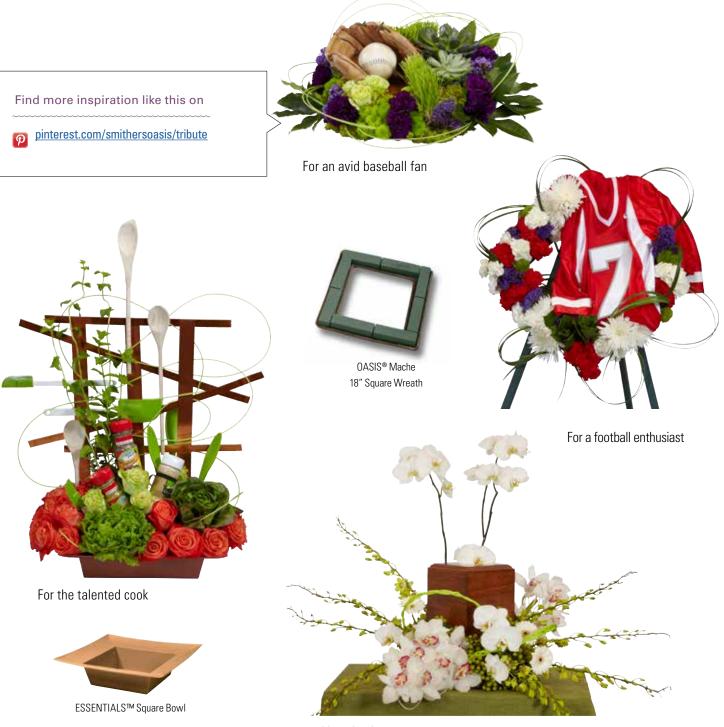

#### **Consult Book**

A consult book works as a checklist of questions to ask your customer about the

bereaved, their family, their religious affiliation, their interests and hobbies and more. The consult book also showcases sympathy arrangements you have made in the past. This can help customers make a selection that's a meaningful tribute for their loved one. Visit oasisfloralproducts.com/sympathy for inspiration on personalizing sympathy designs.

#### Social Media

Many customers start their search online. Ads on Facebook, Twitter

and Instagram are cost-effective ways to capture your local audience in their time of need and respectfully offer up your services. Be sure to keep your message simple, tactful and sensitive to their loss. Pinterest can be a useful tool for showcasing a full range of creative sympathy designs – from simple bouquets and wreaths, to standing sprays, casket sprays, swags and garlands.

#### Ideas

Over the last decade, cremation has become an increasingly popular choice. In addition, there continues to be shift in focus that is more upbeat and

less somber for families that plan Homegoing Services, Celebrations of Life and Memorial Services. That's why many sympathy floral designs are taking a similar celebratory look and feel. Get helpful tips and design inspiration when you sign up for our IDEA Weekly blog.

#### Trends

arrangements is also reflected in every type of sympathy design imaginable. Arrangements incorporate the loved one's hobbies, interests and even small items of special meaning. Your consult book offers a great way to inspire your customers to personalize sympathy arrangements.

## Make it Personal and Make an Impact.

Personalized sympathy designs that incorporate something special associated with your customer's loved one make for an especially thoughtful tribute. Trends in customized sympathy designs often reflect the loved one's passions, hobbies, sports and special interests. Not only are personalized sympathy arrangements a wonderful way to memorialize a lost loved one, they're a great way to express your creativity in a uniquely meaningful way. Find all of the tools, supplies and inspiration you need when you visit www.oasisfloralproducts.com/sympathy.

Vacation Lover

Patriotic

OASIS® Sealed Brick Garland

Find a recipe for a golf-lover's tribute arrangement, plus many more at

oasisfloralproducts.com/sympathy 

Golfer

OASIS® Floral Foam Riser

A Feminine Touch

-

View our Quick Tip video for this arrangement

tinyurl.com/ny6rhka

For the family pet