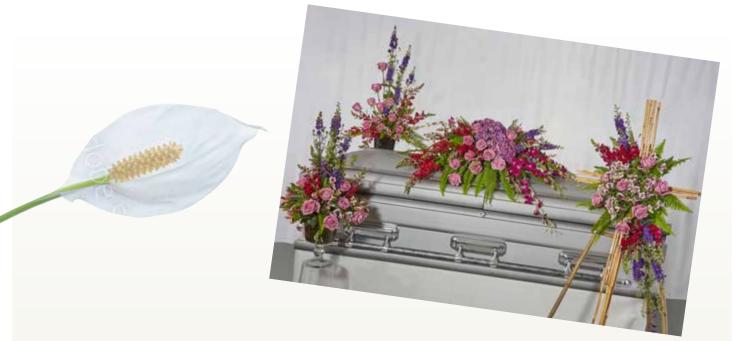

Lilies – the soul is now at peace Gladioli – strength of character and sincerity Peace Lily Plant – everlasting nature of the soul Roses – spirituality and perfect love Orchid – enduring love Chrysanthemums – sympathy and honor **Carnations** – a variety of sentiments, every color has a unique meaning: red = affection, white = innocence

**Hispanic** – Rich in Roman Catholic heritage, floral tributes are always very welcome at Hispanic vigils, funerals and visitations. Dia de los Muertos (Day of the Dead) is also an important Mexican holiday where flowers memorialize ancestors. **Jewish** – While flowers are not part of Jewish custom of mourning and are inappropriate to recognize shivah – which can last from 7 to 30 days and sometimes up to a full year after the death of a family member, a simple plant like a peace lily would be welcomed a few months after the family's loss.